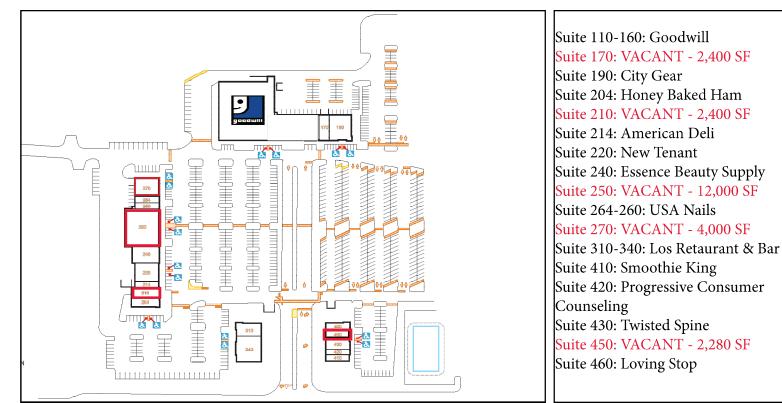

**Old National Town Center** 

Five (5) Spaces Available Equaling 23,080 SF

**Excellent Visibility with 40,128 VPD** 

## 6175 Old National Highway, Atlanta, GA 30349

- Five (5) spaces available
- Located within the Wal-Mart Supercenter anchored Old National Town Center shopping center
- Other national tenants include Goodwill, Ross, Smoothie King, and American Deli
- Great visibility from Old National Highway with 40,128 VPD
- Dense population of over 500,000 people in a 10 mile radius