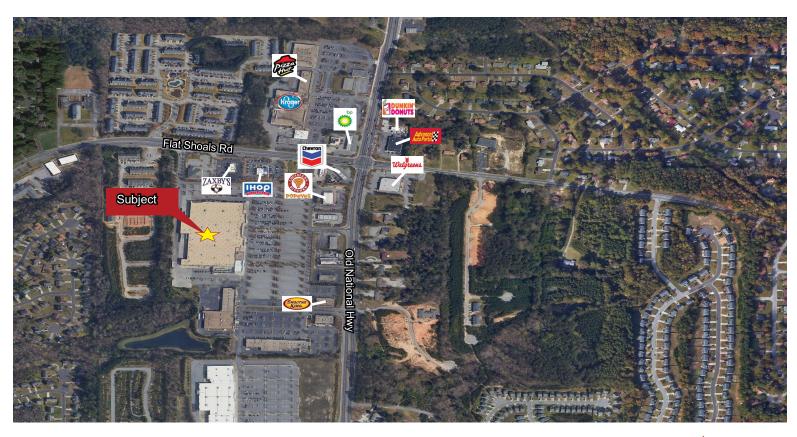

## 6175 Old National Highway, Atlanta, GA 30349

- Five (5) spaces available
- Located within the Wal-Mart Supercenter anchored Old National Town Center shopping center
- Other national tenants include Goodwill, Ross, Smoothie King, and American Deli
- Great visibility from Old National Highway with 40,128 VPD
- Dense population of over 500,000 people in a 10 mile radius