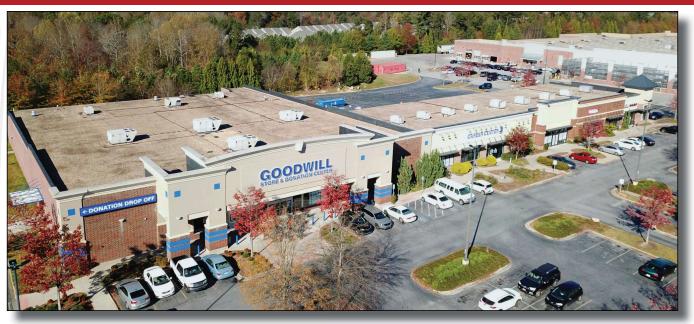

**Old National Town Center** 

Five (5) Spaces Available Equaling 23,080 SF

**Excellent Visibility with 40,128 VPD** 

## 6175 Old National Highway, Atlanta, GA 30349

- Five (5) spaces available
- Located within the Wal-Mart Supercenter anchored Old National Town Center shopping center
- Other national tenants include Goodwill, Ross, Smoothie King, and American Deli
- Great visibility from Old National Highway with 40,128 VPD
- Dense population of over 500,000 people in a 10 mile radius