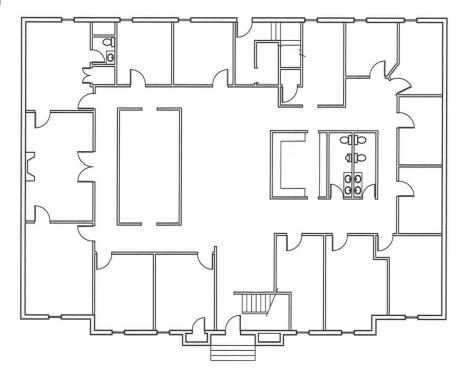

| 5,000 - 10,000 SF                       |
| LEASE RATE     | \$29.50/SF FSG                          |
| DATE AVAILABLE | February 1, 2025                        |
| USE            | Office                                  |
| SUB-MARKET     | Midtown / West End                      |

- Walking distance to Vanderbilt University, Centennial Park, and Midtown retailers
- · Convenient access to West End Ave, I-440, and other major access points
- Standard mixture of hard-wall offices and open work area
- Landlord willing to consider short-term lease options
- 29 dedicated surface parking spaces + street parking



Cole Parrish, CCIM

615.743.9390

cparrish@southeastventure.com

Axson West, CCIM

615.250.8670

awest@southeastventure.com







## **FLOOR PLANS**

# 1ST FLOOR / 5,000 SF



## 2ND FLOOR / 5,000 SF





## **WEST END AREA**



### **AREA RETAILERS**



Cole Parrish, CCIM

615.743.9390

cparrish@southeastventure.com awest@southeastventure.com

Axson West, CCIM

615.250.8670