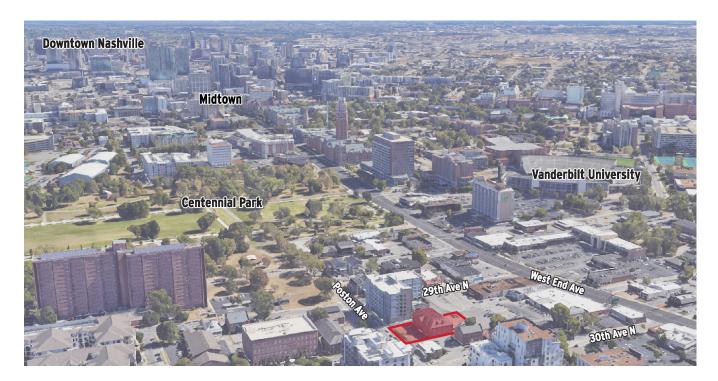

- Walking distance to Vanderbilt University, Centennial Park, and Midtown retailers
- · Convenient access to West End Ave, I-440, and other major access points
- Standard mixture of hard-wall offices and open work area
- Landlord willing to consider short-term lease options
- 29 dedicated surface parking spaces + street parking

## **WEST END AREA**