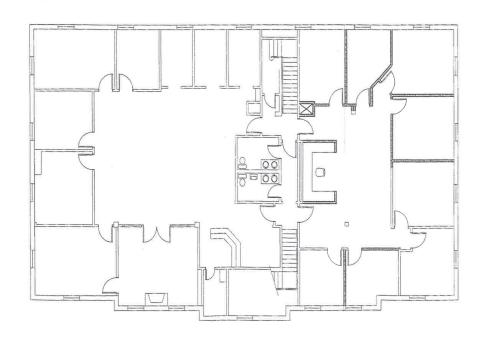

|
| LEASE RATE     | \$29.50/SF FSG                          |
| DATE AVAILABLE | February 1, 2025                        |
| USE            | Office                                  |
| SUB-MARKET     | Midtown / West End                      |

- Walking distance to Vanderbilt University, Centennial Park, and Midtown retailers
- · Convenient access to West End Ave, I-440, and other major access points
- Standard mixture of hard-wall offices and open work area
- Landlord willing to consider short-term lease options
- 29 dedicated surface parking spaces + street parking



Cole Parrish, CCIM

615.743.9390

cparrish@southeastventure.com

Axson West, CCIM

615.250.8670

awest@southeastventure.com







## **FLOOR PLANS**

# 1ST FLOOR / 5,000 SF



## 2ND FLOOR / 5,000 SF





## **WEST END AREA**



### **AREA RETAILERS**



Cole Parrish, CCIM

615.743.9390

cparrish@southeastventure.com awest@southeastventure.com

Axson West, CCIM

615.250.8670