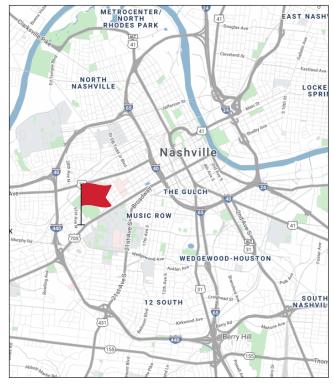

ce Space Available



#### **OVERVIEW**

| ADDRESS        | 2909 Poston Avenue, Nashville, TN 37203 |
|----------------|-----------------------------------------|
| SIZE           | 5,000 - 10,000 SF                       |
| LEASE RATE     | \$29.50/SF FSG                          |
| DATE AVAILABLE | February 1, 2025                        |
| USE            | Office                                  |
| SUB-MARKET     | Midtown / West End                      |

- Walking distance to Vanderbilt University, Centennial Park, and Midtown retailers
- · Convenient access to West End Ave, I-440, and other major access points
- Standard mixture of hard-wall offices and open work area
- Landlord willing to consider short-term lease options
- 29 dedicated surface parking spaces + street parking



Cole Parrish, CCIM

615.743.9390

cparrish@southeastventure.com

Axson West, CCIM

615.250.8670

awest@southeastventure.com







## **FLOOR PLANS**

# 1ST FLOOR / 5,000 SF



## 2ND FLOOR / 5,000 SF





## **WEST END AREA**



### **AREA RETAILERS**



Cole Parrish, CCIM

615.743.9390

cparrish@southeastventure.com awest@southeastventure.com

Axson West, CCIM

615.250.8670