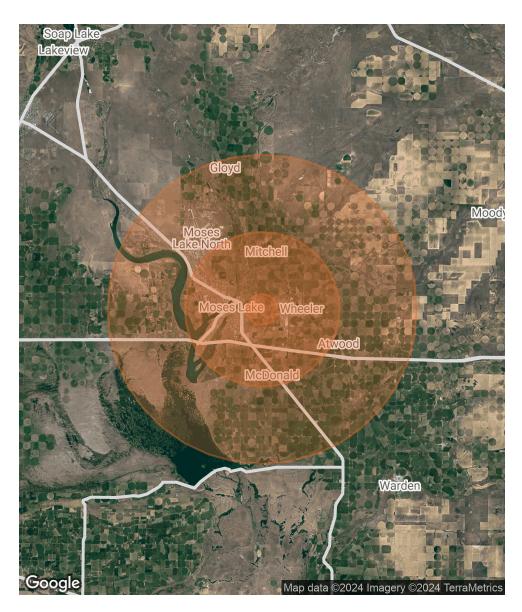

## **DEMOGRAPHICS MAP & REPORT**

| POPULATION           | 1 MILE | 5 MILES | 10 MILES |
|----------------------|--------|---------|----------|
| TOTAL POPULATION     | 448    | 29,412  | 39,262   |
| AVERAGE AGE          | 31.6   | 35.5    | 36.1     |
| AVERAGE AGE (MALE)   | 42.3   | 35.4    | 35.9     |
| AVERAGE AGE (FEMALE) | 29.9   | 35.2    | 35.7     |

### HOUSEHOLDS & INCOME 1 MILE 5 MILES 10 MILES

| TOTAL HOUSEHOLDS    | 155       | 11,648    | 15,389    |
|---------------------|-----------|-----------|-----------|
| # OF PERSONS PER HH | 2.9       | 2.5       | 2.6       |
| AVERAGE HH INCOME   | \$94,172  | \$63,206  | \$66,078  |
| AVERAGE HOUSE VALUE | \$167,669 | \$165,103 | \$182,290 |