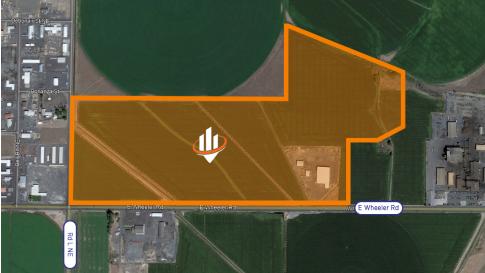

ALL DE LE DE

SALE / LEASE / BUILD TO SUIT VIP Commerce Center -Moses Lake

WHEELER RD NE

Moses Lake, WA 98837

**—** 

#### PRESENTED BY:

Ð

W. W. W. W. WWW.

OMAR SADAOUI O: 509.321.2000 omar.sadaoui@svn.com WA #22008121

JOHN J. HILLIER O: 509.939.8094 john.hillier@svn.com WA #44909

## **PROPERTY SUMMARY**





#### **OFFERING SUMMARY**

| SALE PRICE:       | \$21,500,000   \$4.11/SF |
|-------------------|--------------------------|
| LEASE RATE:       | Contact Broker           |
| BUILD TO SUIT SF: | 20,000 - 1,000,000 SF    |
| LOT SIZE:         | 120 AC   5,227,200 SF    |
| ZONING:           | Heavy Industrial         |
| MARKET:           | Moses Lake               |
| APN:              | 110069433, 090865050     |

# JOHN J. HILLIER OMAR SADAOUI O: 509.939.8094 O: 509.321.2000 john.hillier@svn.com omar.sadaoui@svn.com WA #44909 WA #22008121

#### **PROPERTY OVERVIEW**

New development opportunity for ± 120 acres of Heavy Industrial land being offered For Sale, Lease, or Build To Suit located directly in the path of progress of Moses Lake, WA.

### **PROPERTY HIGHLIGHTS**

- Build to Sui