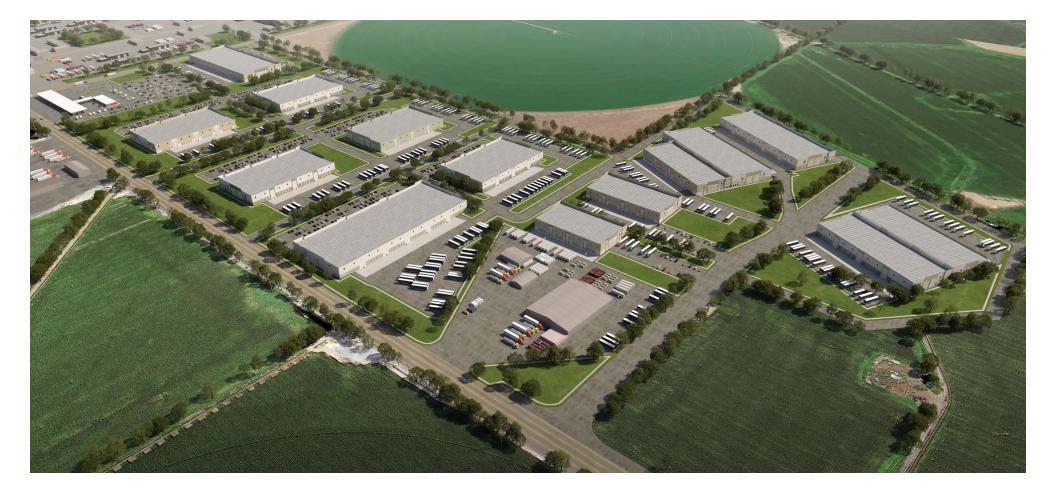

### **PROPERTY HIGHLIGHTS**

- Build to Suit | Flexible size ranges
- Sub-divisible land | Master planned development
- In the vicinity of rail and air freight (Grant County International Airport)
- Grant County PUD | Low-cost hydropower
- Centrally located between Seattle and Spokane in Washington State
- Convenient access to I-90
- Existing ± 40,000 SF manufacturing facility available immediately (12600 E Wheeler Rd)