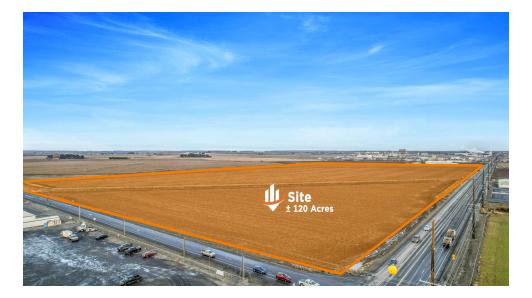

ALL DE LE DE

SALE / LEASE / BUILD TO SUIT VIP Commerce Center -Moses Lake

WHEELER RD NE

Moses Lake, WA 98837

**—** 

#### **PROPERTY OVERVIEW**

New development opportunity for ± 120 acres of Heavy Industrial land being offered For Sale, Lease, or Build To Suit located directly in the path of progress of Moses Lake, WA.

### **PROPERTY HIGHLIGHTS**

- Build to Suit | Flexible size ranges
- Sub-divisible land | Master planned development
- In the vicinity of rail and air freight (Grant County International Airport)
- Grant County PUD | Low-cost hydropower
- Centrally located between Seattle and Spokane in Washington State
- Convenient access to I-90
- Existing ± 40,000 SF manufacturing facility available immediately (12600 E Wheeler Rd)