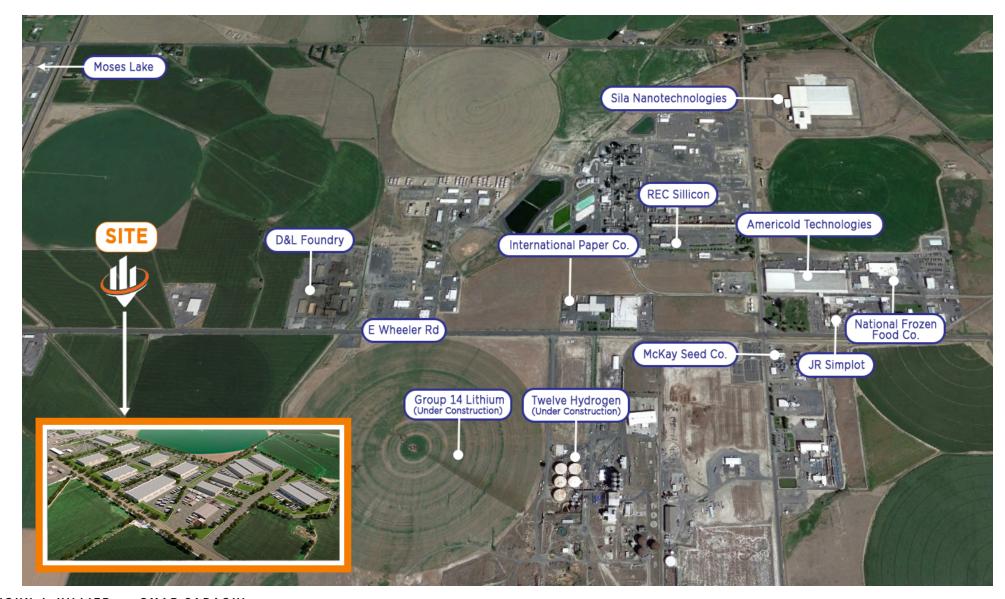

HIGHLIGHTS**

- Build to Suit | Flexible size ranges
- Sub-divisible land | Master planned development
- In the vicinity of rail and air freight (Grant County International Airport)
- Grant County PUD | Low-cost hydropower
- Centrally located between Seattle and Spokane in Washington State
- Convenient access to I-90
- Existing ± 40,000 SF manufacturing facility available immediately (12600 E Wheeler Rd)

# CONCEPTUAL SITE PLAN



# JOHN J. HILLIER O 0: 509.939.8094 O john.hillier@svn.com O WA #44909 W

OMAR SADAOUI O: 509.321.2000 omar.sadaoui@svn.com WA #22008121

VIP COMMERCE CENTER - MOSES LAKE | Wheeler Rd NE Moses Lake, WA 98837



#### JOHN J. HILLIER O: 509.939.8094 john.hillier@svn.com WA #44909

OMAR SADAOUI O: 509.321.2000 omar.sadaoui@svn.com WA #22008121

## **BUSINESS MAP**



#### JOHN J. HILLIER O: 509.939.8094 john.hillier@svn.com WA #44909

OMAR SADAOUI O: 509.321.2000 omar.sadaoui@svn.com WA #22008121

## **REGIONAL MAP**





 O: 509.939.8094
 O: 509.321.2000

 john.hillier@svn.com
 omar.sadaoui@svn.com

 WA #44909
 WA #22008121

VIP COMMERCE CENTER - MOSES LAKE | Wheeler Rd NE Moses Lake, WA 98837

## **DEMOGRAPHICS MAP & REPORT**

| POPULATION           | 1 MILE | 5 MILES | 10 MILES |
|----------------------|--------|---------|----------|
| TOTAL POPULATION     | 448    | 29,412  | 39,262   |
| AVERAGE AGE          | 31.6   | 35.5    | 36.1     |
| AVERAGE AGE (MALE)   | 42.3   | 35.4    | 35.9     |
| AVERAGE AGE (FEMALE) | 29.9   | 35.2    | 35.7     |

### HOUSEHOLDS & INCOME 1 MILE 5 MILES 10 MILES

| TOTAL HOUSEHOLDS    | 155       | 11,648    | 1