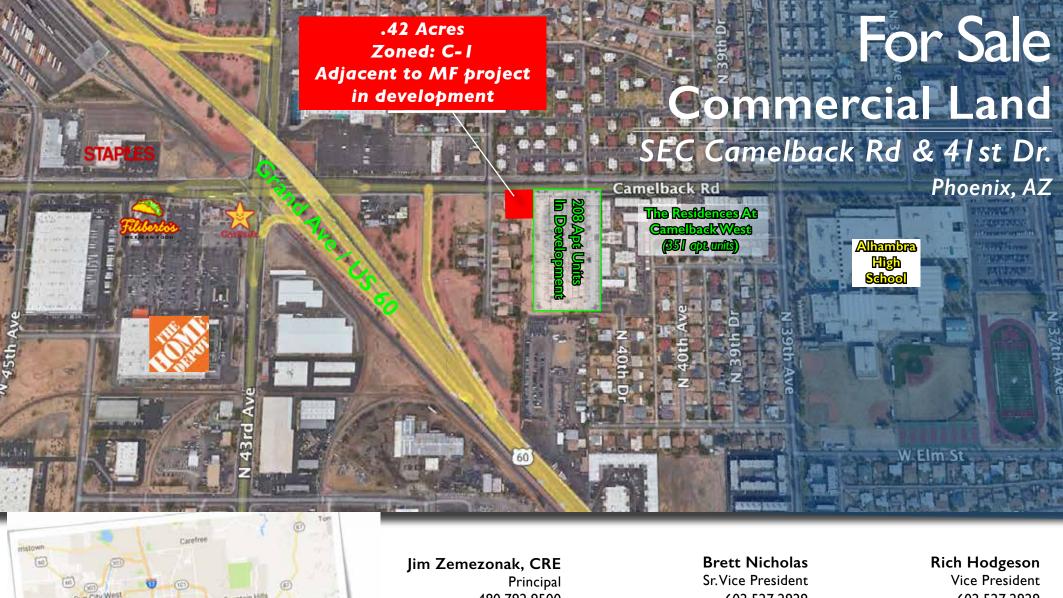

## HIGHLIGHTS

2022 Traffic Counts: 32,896 VPD

• APN: 107-01-002A

• Size: .42 Acres (18,136 SF)

• Zoned C-I, City of Phoenix

• Adjacent site is being developed with 208 apartment units.

Easy access to US-60/Grand Ave