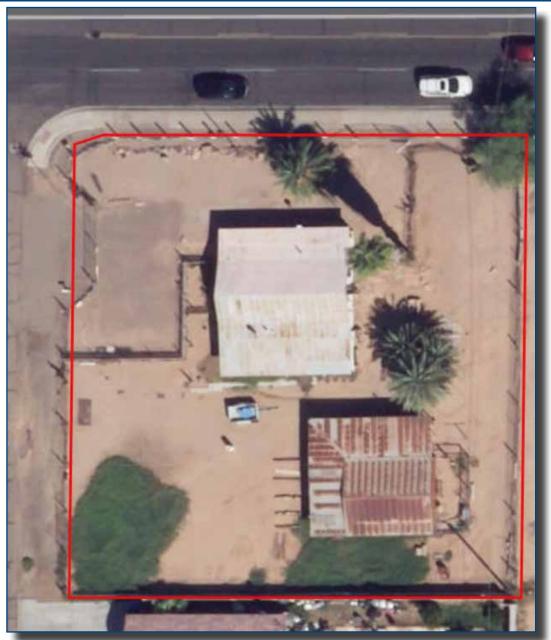

## HIGHLIGHTS

2022 Traffic Counts: 32,896 VPD

• APN: 107-01-002A

• Size: .42 Acres (18,136 SF)

• Zoned C-I, City of Phoenix

• Adjacent site is being developed with 208 apartment units.

Easy access to US-60/Grand Ave