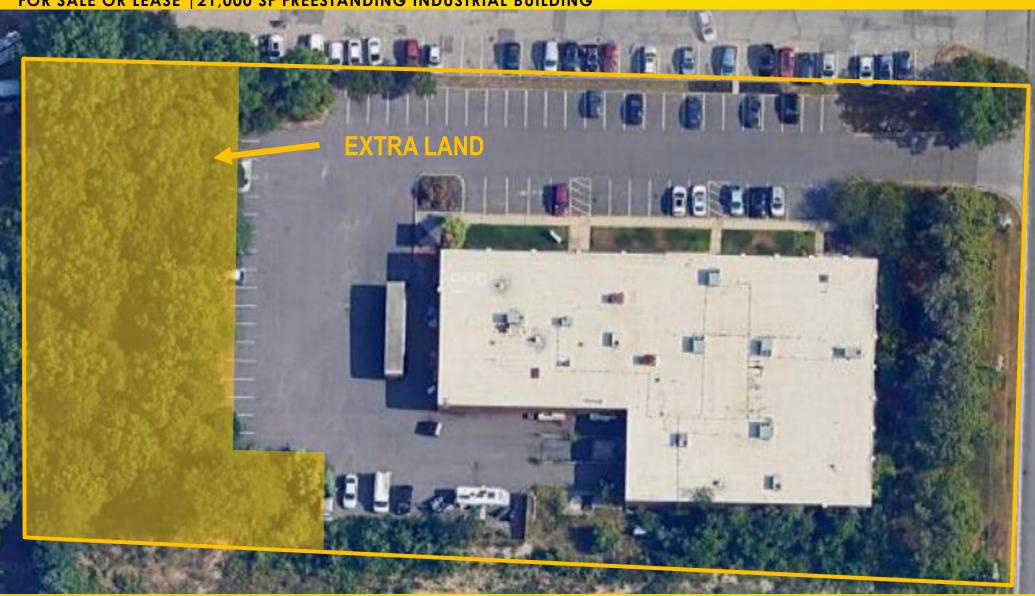

#### PROPERTY HIGHLIGHTS:

- Currently built out as LAB/R&D space, but can be converted back to warehouse
- o Full temperature control throughout
- Oversized lot with room for expansion or additional parking/storage
- o New roofing application installed in May 2019
- o < 1 mile off Exit 60 of I-495, Ronkonkoma Station Yards, LIRR

Station, and Macarthur Airport!