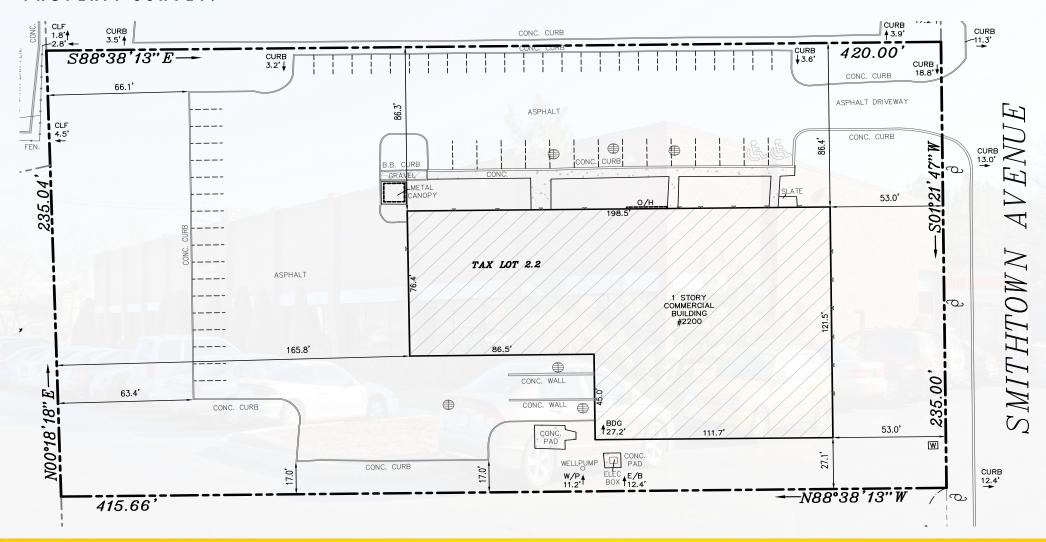

jmiller@pcrellc.com | 516-413-1690

Desmond Mullins, Senior Director | dmullins@pcrellc.com | 631-398-5654

RONKONKOMA, NEW YORK

PREMIER COMMERCIAL REAL ESTATE

"Complex Issues - Simple Solutions"

FOR SALE OR LEASE | 21,000 SF FREESTANDING INDUSTRIAL BUILDING



### **FOR INFORMATION CONTACT EXCLUSIVE BROKERS:**

JB (Jeff) Schwartzberg, Managing Principal | jbs@pcrellc.com | 516-857-8013

Jason Miller, Managing Principal | jmiller@pcrellc.com | 516-413-1690

Desmond Mullins, Senior Director | dmullins@pcrellc.com | 631-398-5654

#### PREMIER COMMERCIAL RE LLC

500 N. Broadway, Suite 105 Jericho, NY 11753 Tel. 516-284-8000 | www.pcrellc.com

RONKONKOMA, NEW YORK

FOR SALE OR LEASE | 21,000 SF FREESTANDING INDUSTRIAL BUILDING



"Complex Issues - Simple Solutions"

#### PROPERTY SURVEY:



#### **FOR INFORMATION CONTACT EXCLUSIVE BROKERS:**

JB (Jeff) Schwartzberg, Managing Principal | jbs@pcrellc.com | 516-857-8013

Jason Miller, Managing Principal | jmiller@pcrellc.com | 516-413-1690

Desmond Mullins, Senior Director | dmullins@pcrellc.com | 631-398-5654

RONKONKOMA, NEW YORK

FOR SALE OR LEASE | 21,000 SF FREESTANDING INDUSTRIAL BUILDING



"Complex Issues - Simple Solutions"

#### LOADING, EXTERIOR, AND MAP:



#### FOR INFORMATION CONTACT EXCLUSIVE BROKERS:

JB (Jeff) Schwartzberg, Managing Principal | jbs@pcrellc.com | 516-857-8013

Jason Miller, Managing Principal | jmiller@pcrellc.com | 516-413-1690

Desmond Mullins, Senior Director | dmullins@pcrellc.com | 631-398-5654

PREMIER COMMERCIAL RE LLC 500 N. Broadway, Suite 105

Jericho, NY 11753 Tel. 516-284-8000 | www