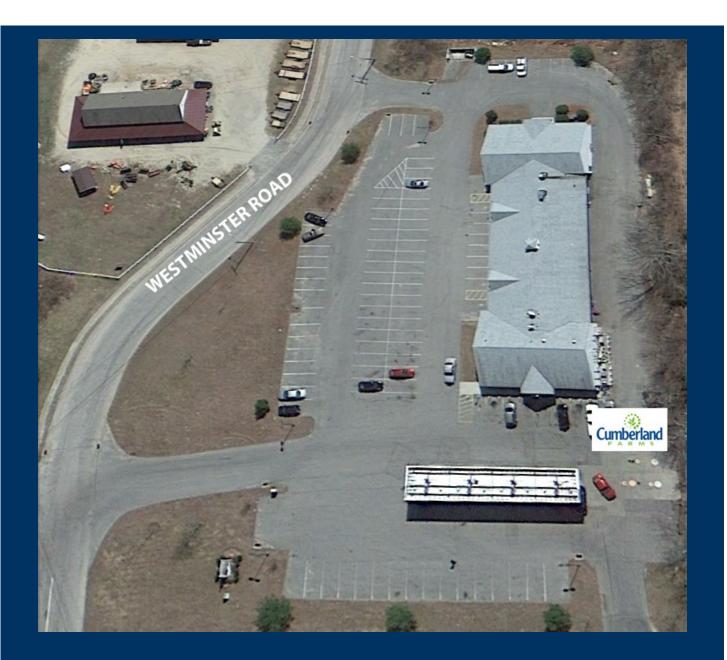

## 188 Westminster Rd., Canterbury, CT 06331

## Norm Peck Signature Properties

of New England 1031 Norwich-New London Turnpike #13 Uncasville, CT 06382

860-447-8839 ext 7203 NPeck@PropertiesCT.com

- 1,000 SF Last Space available!
- Modern Retail Plaza w/ 50 Parking spaces
- Anchored by Cumberland Farms
- Well/ Septic; Natural Gas, Central AC
- Handicap Accessible
- 6,800 ADT counts
- Relocation subsidy would be considered for established business/tenant