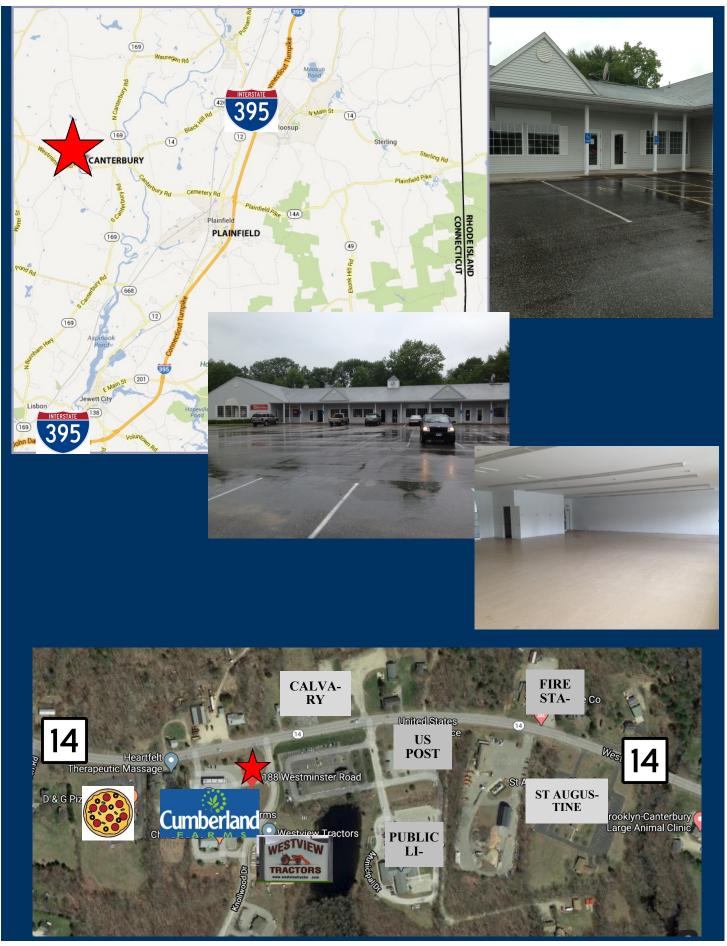

## 188 Westminster Rd., Canterbury, CT 06331

## Norm Peck Signature Properties

of New England 1031 Norwich-New London Turnpike #13 Uncasville, CT 06382

860-447-8839 ext 7203 NPeck@PropertiesCT.com

- 1,000 SF Last Space available!
- Modern Retail Plaza w/ 50 Parking spaces
- Anchored by Cumberland Farms
- Well/ Septic; Natural Gas, Central AC
- Handicap Accessible
- 6,800 ADT counts
- Relocation subsidy would be considered for established business/tenant