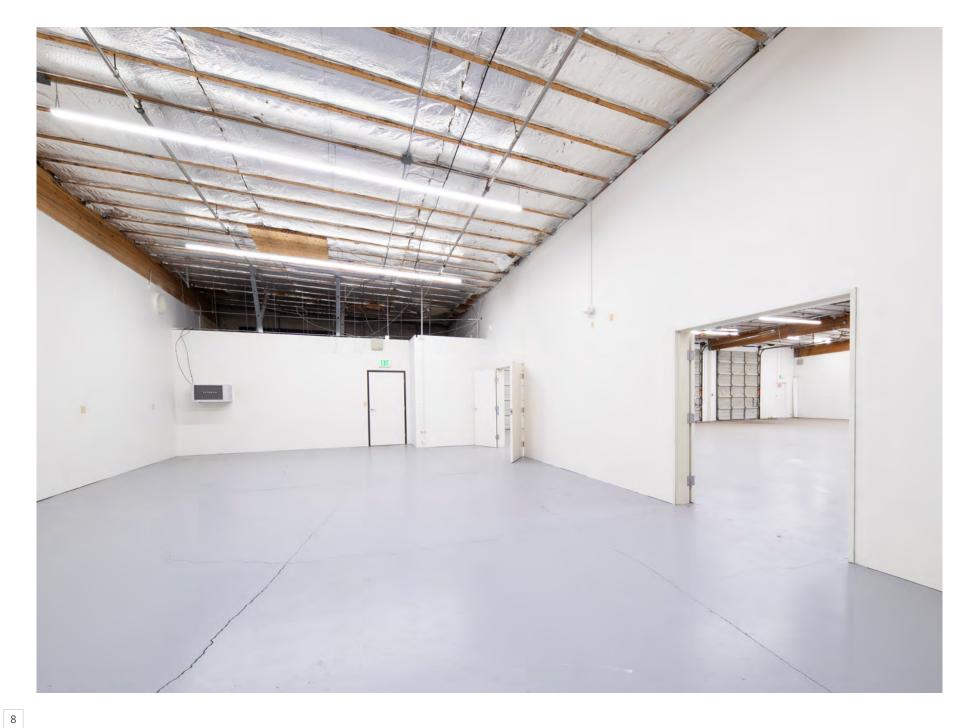

#### 5301 Longley Attributes:

- 5301 Longley is strategically
  positioned to benefit from Reno's
  economic growth and accessibility.
  Its proximity to major transportation
  routes enhances operational
  efficiency and connectivity.
- With options ranging from 1,216 to 4,833 square feet, businesses can choose the ideal space for their operations, whether they need multiple roll-up doors, small offices,

#### or prime end units.

- The availability of ample parking facilitates ease of access for both employees and clients, adding to the convenience of the location.
- For businesses requiring storage and distribution capabilities, additional warehouse spaces are available, making it an ideal spot for light distribution and industrial flex needs..
- Each unit is delivered turnkey, featuring full build-outs, HVAC systems, and ceiling heights of 14'-2", ensuring a comfortable and productive working environment.
- Permits a wide range of industrial and commercial activities, offering flexibility in business operations.