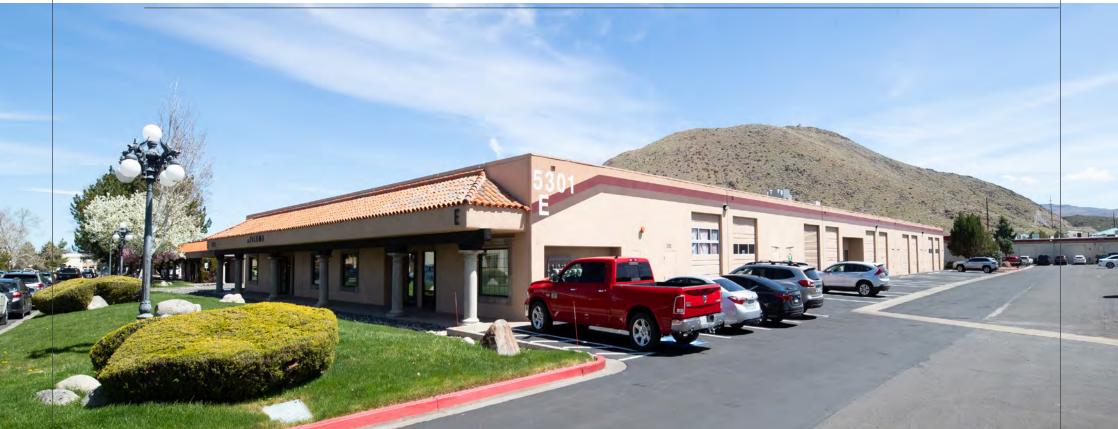

#### 5301 Longley Attributes:

- 5301 Longley is strategically
  positioned to benefit from Reno's
  economic growth and accessibility.
  Its proximity to major transportation
  routes enhances operational
  efficiency and connectivity.
- With options ranging from 1,216 to 4,833 square feet, businesses can choose the ideal space for their operations, whether they need multiple roll-up doors, small offices,

#### or prime end units.

- The availability of ample parking facilitates ease of access for both employees and clients, adding to the convenience of the location.
- For businesses requiring storage and distribution capabilities, additional warehouse spaces are available, making it an ideal spot for light distribution and industrial flex needs..
- Each unit is delivered turnkey, featuring full build-outs, HVAC systems, and ceiling heights of 14'-2", ensuring a comfortable and productive working environment.
- Permits a wide range of industrial and commercial activities, offering flexibility in business operations.

- 2,647 RSF
- Office: 362 RSF
- \$1.45 NNN
- 14'-2" Clear Heights
- Delivered Turn Key
- Ample parking
- New ownership
- Prime location
- 2 Roll Up Doors
- HVAC
- Additional warehouse, flex space available