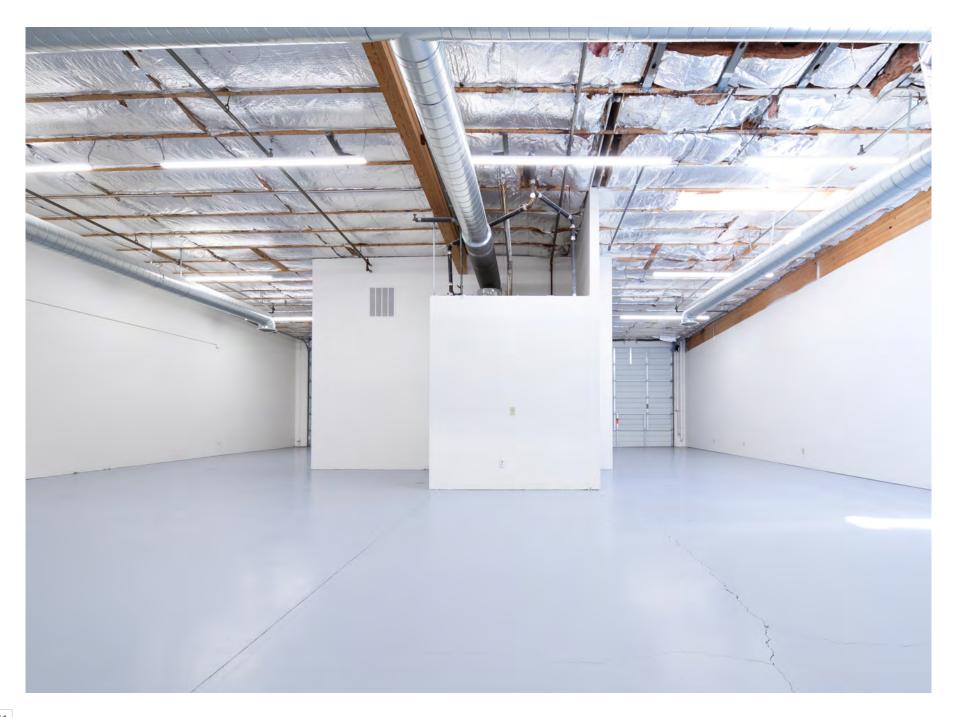

- 2,647 RSF
- Office: 362 RSF
- \$1.45 NNN
- 14'-2" Clear Heights
- Delivered Turn Key
- Ample parking
- New ownership
- Prime location
- 2 Roll Up Doors
- HVAC
- Additional warehouse, flex space available