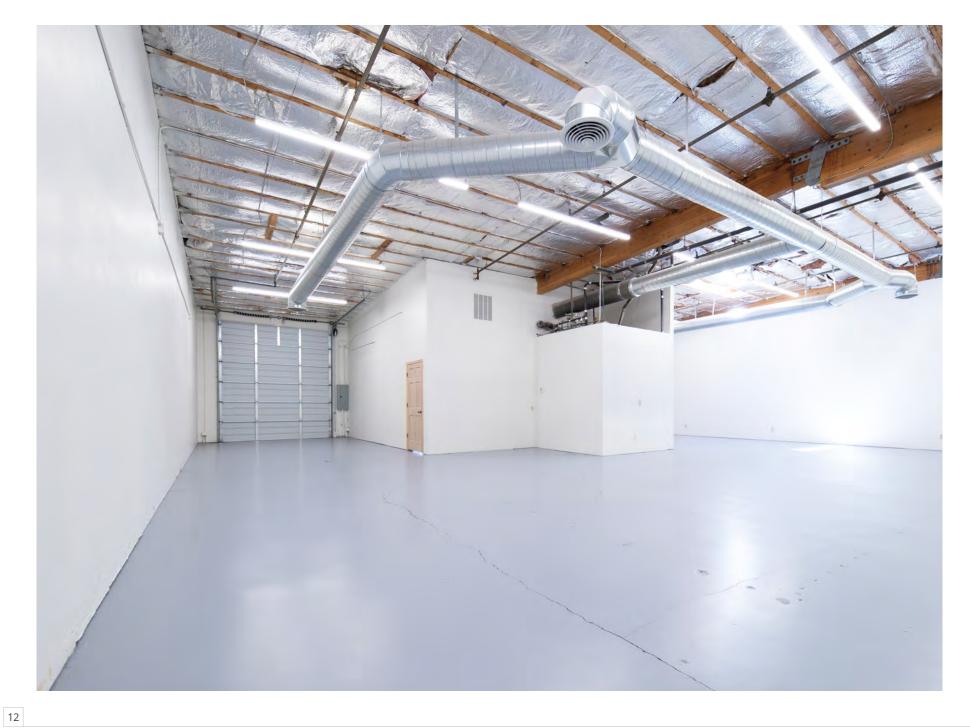

- 2,647 RSF
- Office: 362 RSF
- \$1.45 NNN
- 14'-2" Clear Heights
- Delivered Turn Key
- Ample parking
- New ownership
- Prime location
- 2 Roll Up Doors
- HVAC
- Additional warehouse, flex space available