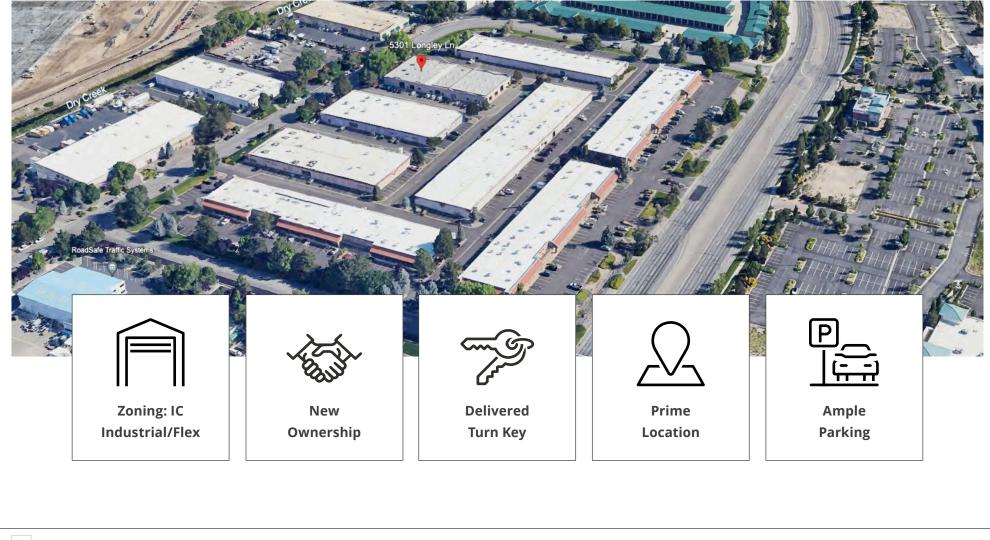

#### 5301 Longley Attributes:

- 5301 Longley is strategically
  positioned to benefit from Reno's
  economic growth and accessibility.
  Its proximity to major transportation
  routes enhances operational
  efficiency and connectivity.
- With options ranging from 1,216 to 4,833 square feet, businesses can choose the ideal space for their operations, whether they need multiple roll-up doors, small offices,

#### or prime end units.

- The availability of ample parking facilitates ease of access for both employees and clients, adding to the convenience of the location.
- For businesses requiring storage and distribution capabilities, additional warehouse spaces are available, making it an ideal spot for light distribution and industrial flex needs..
- Each unit is delivered turnkey, featuring full build-outs, HVAC systems, and ceiling heights of 14'-2", ensuring a comfortable and productive working environment.
- Permits a wide range of industrial and commercial activities, offering flexibility in business operations.

- 2,647 RSF
- Office: 362 RSF
- \$1.45 NNN
- 14'-2" Clear Heights
- Delivered Turn Key
- Ample parking
- New ownership
- Prime location
- 2 Roll Up Doors
- HVAC
- Additional warehouse, flex space available