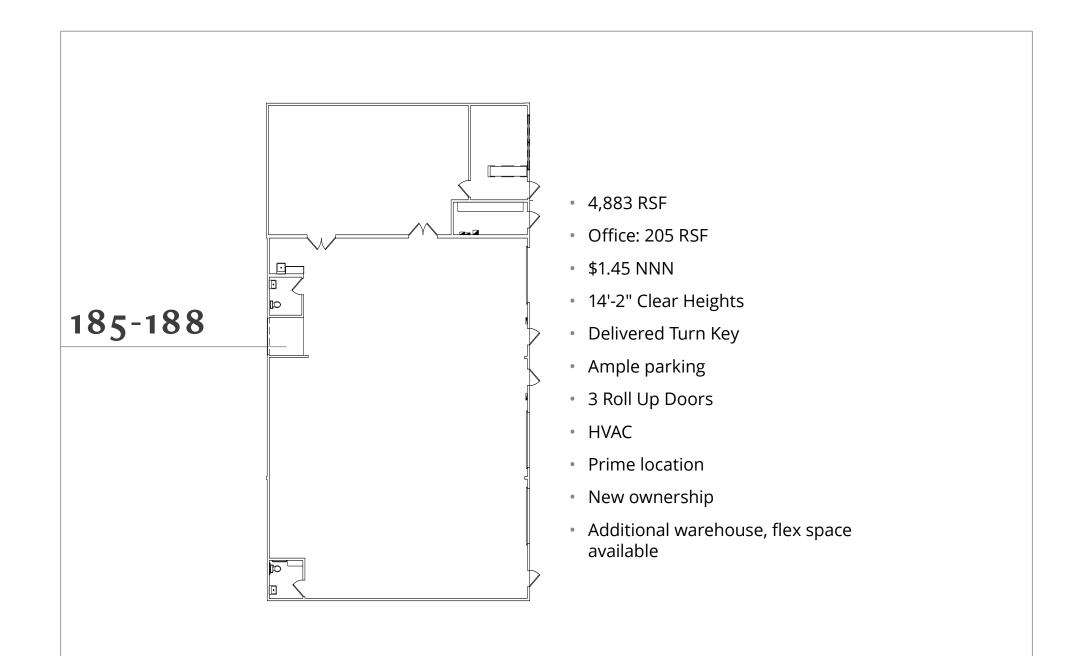

#### 5301 Longley Attributes:

- 5301 Longley is strategically
  positioned to benefit from Reno's
  economic growth and accessibility.
  Its proximity to major transportation
  routes enhances operational
  efficiency and connectivity.
- With options ranging from 1,216 to 4,833 square feet, businesses can choose the ideal space for their operations, whether they need multiple roll-up doors, small offices,

#### or prime end units.

- The availability of ample parking facilitates ease of access for both employees and clients, adding to the convenience of the location.
- For businesses requiring storage and distribution capabilities, additional warehouse spaces are available, making it an ideal spot for light distribution and industrial flex needs..
- Each unit is delivered turnkey, featuring full build-outs, HVAC systems, and ceiling heights of 14'-2", ensuring a comfortable and productive working environment.
- Permits a wide range of industrial and commercial activities, offering flexibility in business operations.

- 2,647 RSF
- Office: 362 RSF
- \$1.45 NNN
- 14'-2" Clear Heights
- Delivered Turn Key
- Ample parking
- New ownership
- Prime location
- 2 Roll Up Doors
- HVAC
- Additional warehouse, flex space available