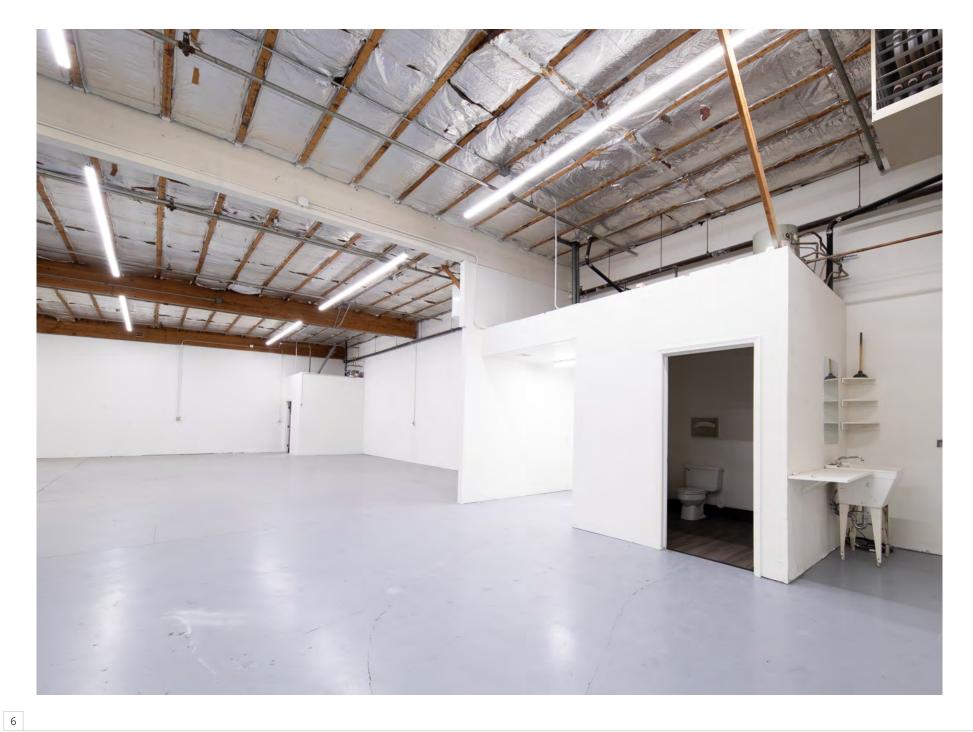

#### 5301 Longley Attributes:

- 5301 Longley is strategically
  positioned to benefit from Reno's
  economic growth and accessibility.
  Its proximity to major transportation
  routes enhances operational
  efficiency and connectivity.
- With options ranging from 1,216 to 4,833 square feet, businesses can choose the ideal space for their operations, whether they need multiple roll-up doors, small offices,

#### or prime end units.

- The availability of ample parking facilitates ease of access for both employees and clients, adding to the convenience of the location.
- For businesses requiring storage and distribution capabilities, additional warehouse spaces are available, making it an ideal spot for light distribution and industrial flex needs..
- Each unit is delivered turnkey, featuring full build-outs, HVAC systems, and ceiling heights of 14'-2", ensuring a comfortable and productive working environment.
- Permits a wide range of industrial and commercial activities, offering flexibility in business operations.