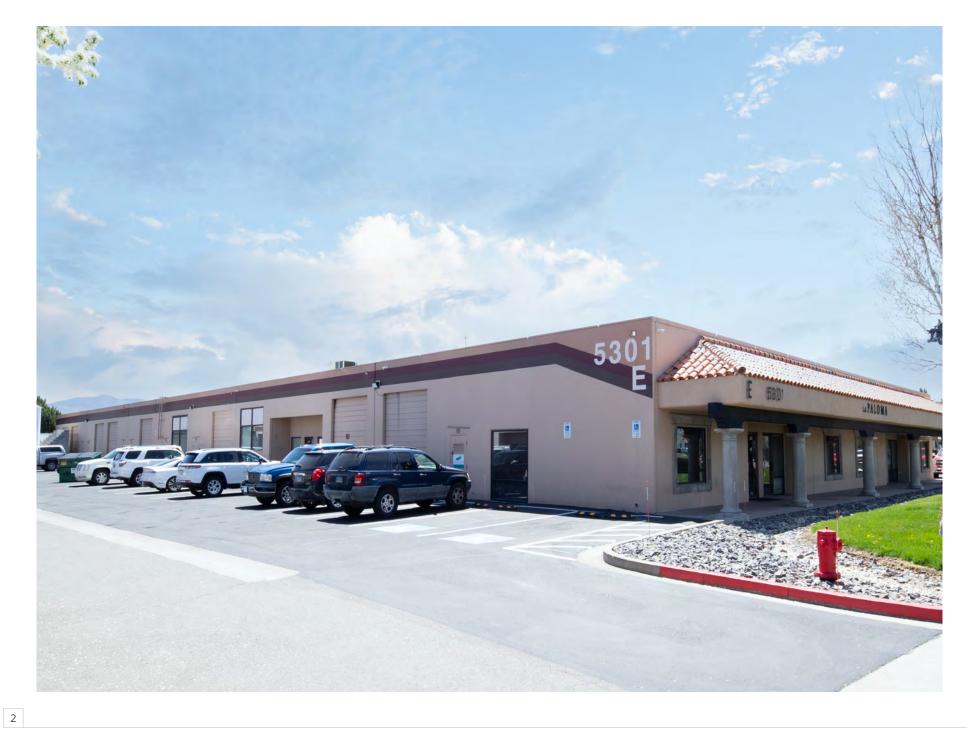

#### 5301 Longley Attributes:

- 5301 Longley is strategically
  positioned to benefit from Reno's
  economic growth and accessibility.
  Its proximity to major transportation
  routes enhances operational
  efficiency and connectivity.
- With options ranging from 1,216 to 4,833 square feet, businesses can choose the ideal space for their operations, whether they need multiple roll-up doors, small offices,

#### or prime end units.

- The availability of ample parking facilitates ease of access for both employees and clients, adding to the convenience of the location.
- For businesses requiring storage and distribution capabilities, additional warehouse spaces are available, making it an ideal spot for light distribution and industrial flex needs..
- Each unit is delivered turnkey, featuring full build-outs, HVAC systems, and ceiling heights of 14'-2", ensuring a comfortable and productive working environment.
- Permits a wide range of industrial and commercial activities, offering flexibility in business operations.

- 2,647 RSF
- Office: 362 RSF
- \$1.45 NNN
- 14'-2" Clear Heights
- Delivered Turn Key
- Ample parking
- New ownership
- Prime location
- 2 Roll Up Doors
- HVAC
- Additional warehouse, flex space available