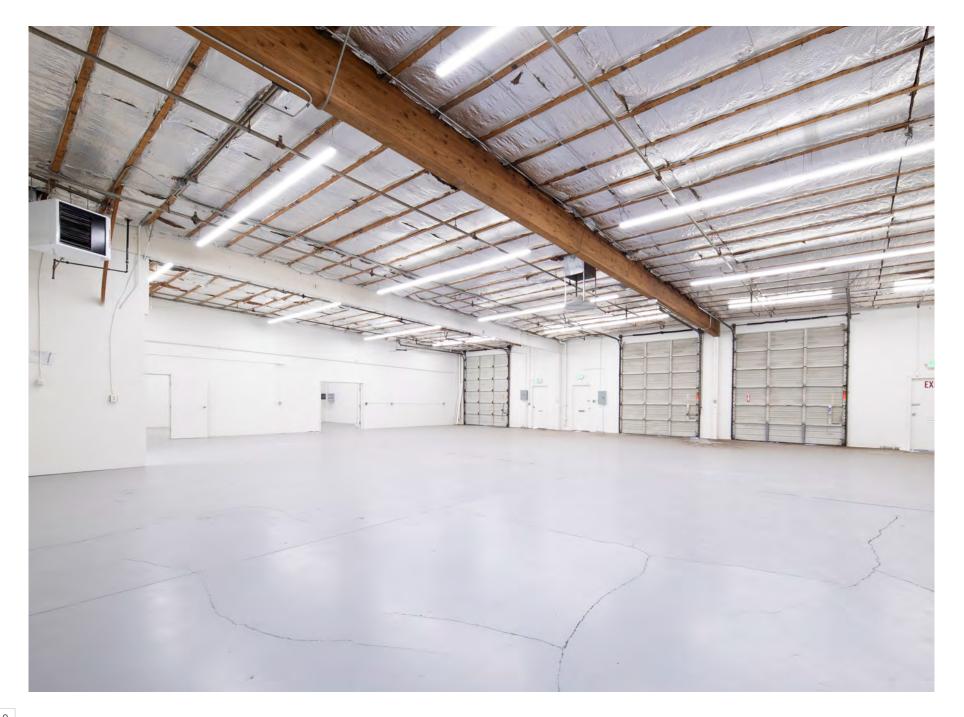

- 2,647 RSF
- Office: 362 RSF
- \$1.45 NNN
- 14'-2" Clear Heights
- Delivered Turn Key
- Ample parking
- New ownership
- Prime location
- 2 Roll Up Doors
- HVAC
- Additional warehouse, flex space available