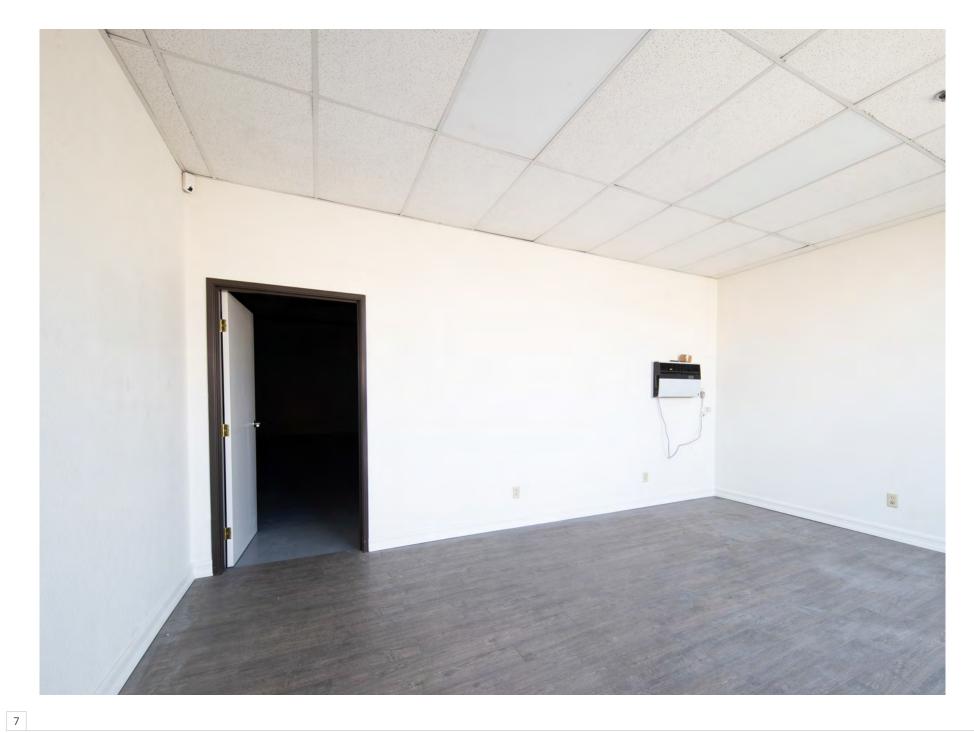

#### 5301 Longley Attributes:

- 5301 Longley is strategically
  positioned to benefit from Reno's
  economic growth and accessibility.
  Its proximity to major transportation
  routes enhances operational
  efficiency and connectivity.
- With options ranging from 1,216 to 4,833 square feet, businesses can choose the ideal space for their operations, whether they need multiple roll-up doors, small offices,

#### or prime end units.

- The availability of ample parking facilitates ease of access for both employees and clients, adding to the convenience of the location.
- For businesses requiring storage and distribution capabilities, additional warehouse spaces are available, making it an ideal spot for light distribution and industrial flex needs..
- Each unit is delivered turnkey, featuring full build-outs, HVAC systems, and ceiling heights of 14'-2", ensuring a comfortable and productive working environment.
- Permits a wide range of industrial and commercial activities, offering flexibility in business operations.