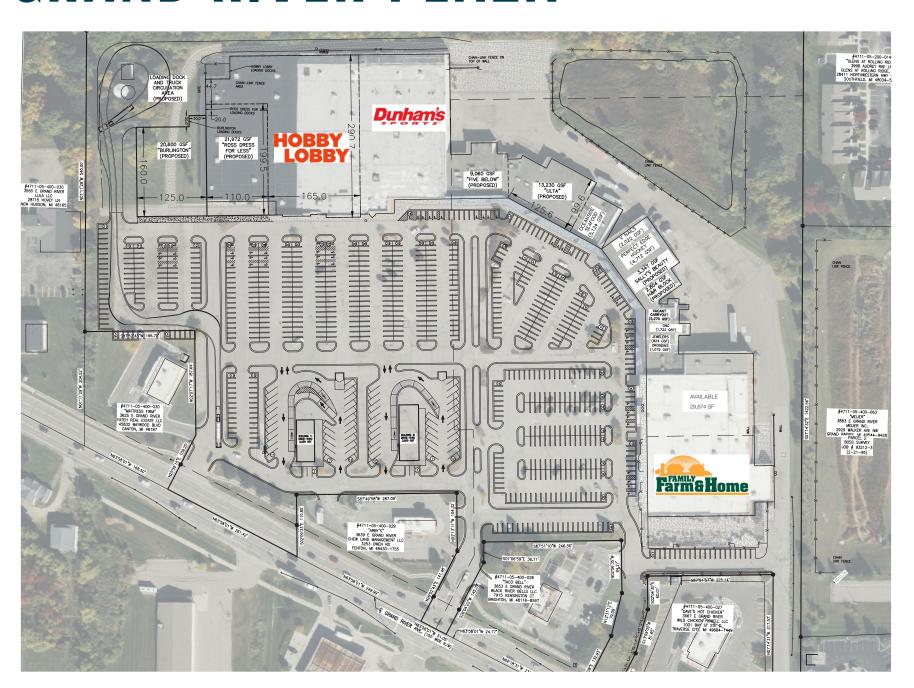

#### Address

3599 Grand River Avenue Howell, MI 48843

Availability 2,270 - 29,674 SF

#### Features

- Under new ownership, Grand River Plaza is going through an extensive redevelopment.
- Grand River Plaza is a 220,000 SF power center located on Grand River Avenue at a traffic-controlled entrance.
- Situated near several big box users such as The Home Depot, Meijer, Walmart, and Lowe's.
- Various junior box opportunities adjacent to Hobby Lobby.
- Large pylon signage available on Grand River Avenue.
- Two outlots available for lease.