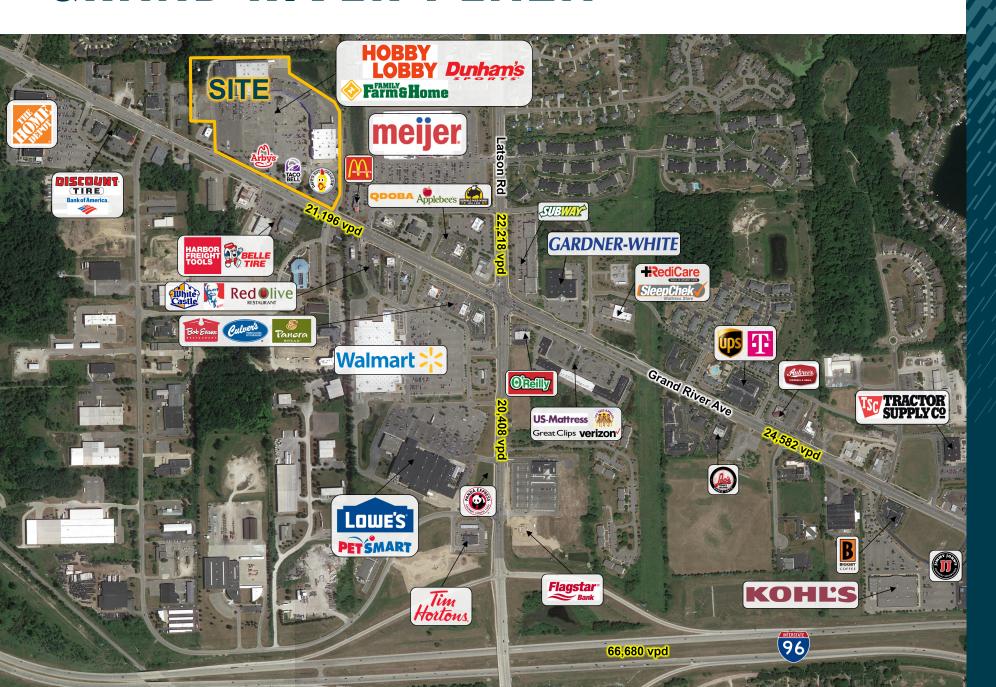

#### Features

- Under new ownership, Grand River Plaza is going through an extensive redevelopment.
- Grand River Plaza is a 220,000 SF power center located on Grand River Avenue at a traffic-controlled entrance.
- Situated near several big box users such as The Home Depot, Meijer, Walmart, and Lowe's.
- Various junior box opportunities adjacent to Hobby Lobby.
- Large pylon signage available on Grand River Avenue.
- Two outlots available for lease.

#### Area Tenants