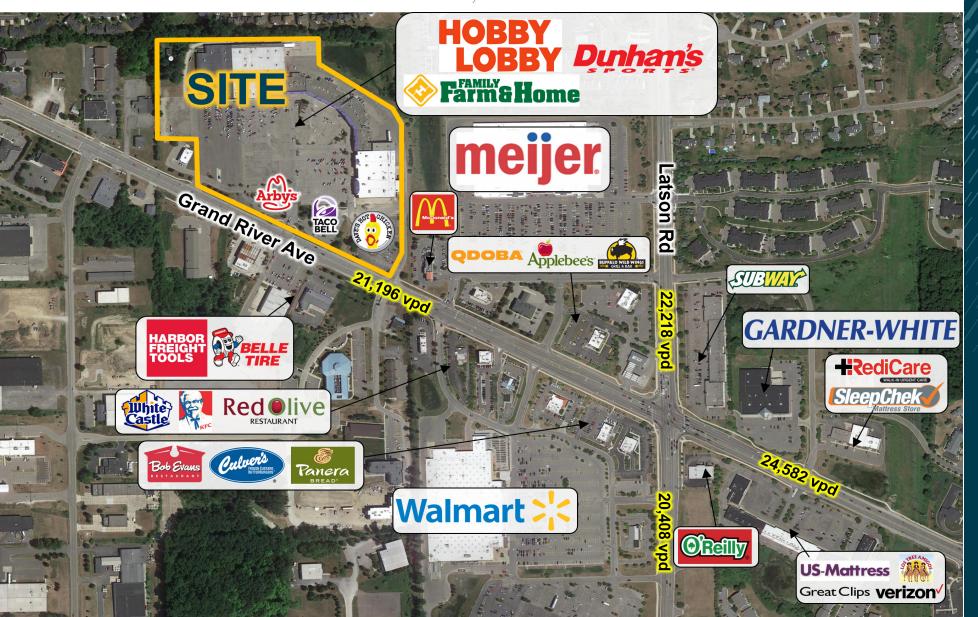

#### Features

- Under new ownership, Grand River Plaza is going through an extensive redevelopment.
- Grand River Plaza is a 220,000 SF power center located on Grand River Avenue at a traffic-controlled entrance.
- Situated near several big box users such as The Home Depot, Meijer, Walmart, and Lowe's.
- Various junior box opportunities adjacent to Hobby Lobby.
- Large pylon signage available on Grand River Avenue.
- Two outlots available for lease.

#### Area Tenants

#### Demographics (2024)

|                       | 1 MILE    | 3 MILES   | 5 MILES   |
|-----------------------|-----------|-----------|-----------|
| POPULATION            | 3,147     | 19,811    | 51,289    |
| HOUSEHOLDS            | 1,461     | 8,072     | 20,849    |
| AVG HOUSEHOLD INCOME  | \$104,669 | \$124,783 | \$124,722 |
| DAYTIME<br>POPULATION | 5,222     | 17,941    | 49,769    |