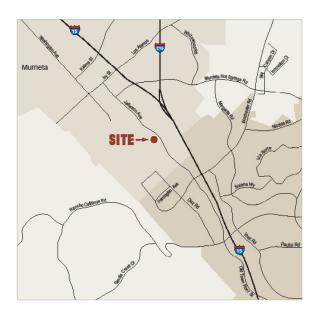

# GATEWAY BUSINESS PARK RETAIL / INDUSTRIAL / OFFICE



## 26323-26499 Jefferson Avenue 🔳 Murrieta, CA

### **FEATURES**

- Showroom/Retail from 1,500 SF
  - Major Street Frontage
- Industrial Units from 1,500 SF
  - 17' Clear Height
  - 12'x14' Rollup Doors
  - Office to suit
- Office Suites from 177 SF
  - Private Restrooms
  - Flexible Floorplans

#### For further information, please contact:

151 Kalmus Drive, Suite F-2 Costa Mesa, CA 92626 714.641.1130 main 714. 641.4833 fax





The information contained herein has been obtained from sources we deem reliable. While we have no doubt its accuracy, we do not guarantee it.

# GATEWAY BUSINESS PARK RETAIL / INDUSTRIAL / OFFICE



### For further information, please contact:

151 Kalmus Drive, Suite F-2 Costa Mesa, CA 92626 714.641.1130 main 714. 641.4833 fax



The information contained herein has been obtained from sources we deem reliable. While we have no doubt its accuracy, we do not guarantee it.