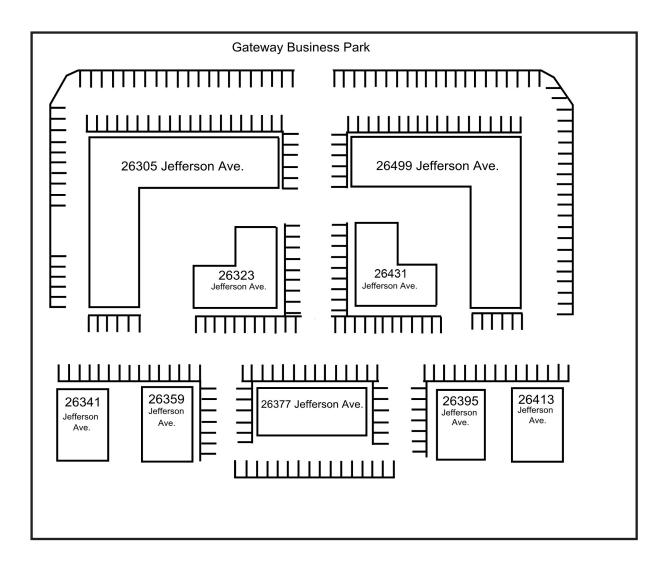

## 26323-26499 Jefferson Avenue 🔳 Murrieta, CA

### **FEATURES**

- Showroom/Retail from 1,500 SF
  - Major Street Frontage
- Industrial Units from 1,500 SF
  - 17' Clear Height
  - 12'x14' Rollup Doors
  - Office to suit
- Office Suites from 177 SF
  - Private Restrooms
  - Flexible Floorplans