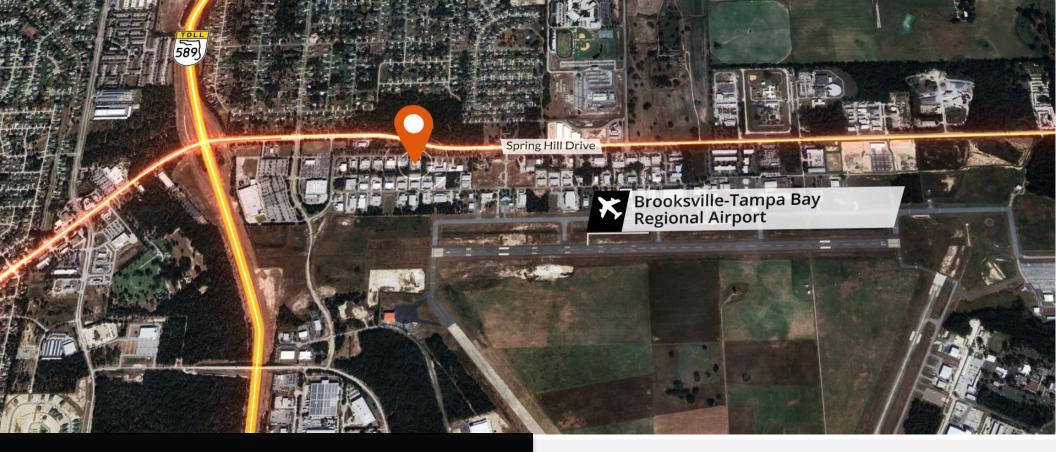

4604

Within 1 Hour Drive of Tampa Bay and Polk County



Jason McCormick Senior Associate +1 561 613 5293 Jason@loberrealestate.com



#### **Property Overview**

#### **Google Map Link**

Address: 15480 Aviation Loop Dr, Brooksville, FL 34604

Building SF: 13,056 SF (~800 SF office)

Divisible to: 5,000 SF or 8,056 SF suite

**Availability:** NOW

**Loading:** Two – Dock-High Doors

One – Oversized Grade-Level Door

One - Grade-Level Door

Clear Height: 18-22 ft

Power 400 Amps

Year Built: 1997

Land Size: 1.3 Acres

**Zoning:** PD (IND) – Planned Development,

Industrial

County: Hernando

**Other Notable** 

Characteristics: Fully Climate-Controlled and

Clear Span Warehouse







## **Property Map**



# Property Photos – Interior







## **Property Photos** – Interior













### Contact for pricing and more info:



Jason McCormick
Senior Associate
+1 561 613 5293
Jason@loberrealestate.com



The information contained in this document has been obtained from sources believed reliable. While Lober Real Estate LLC does not doubt its accuracy, Lober Real Estate LLC has not verified it and makes no guarantee, warranty, or representation about it. It is your responsibility to independently confirm its accuracy and completeness. Any projections, opinions, assumptions, or estimates used are for example only and do not represent the current or future performance of the property. The value of this transaction to you depends on tax and other factors which should be evaluated by your tax, financial, and legal advisors. You and your advisors should conduct a careful, ind