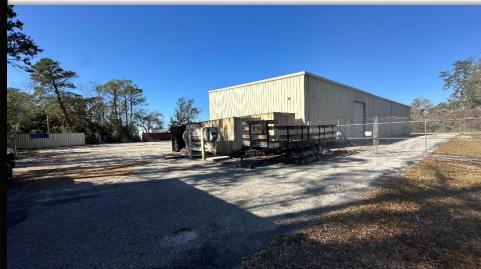

SE or SALE — 13,056 SF Climate-Controlled Warehouse on 1.3 Acres 15480 Aviation Loop Dr, Brooksville, FL 34604

Within 1 Hour Drive of Tampa Bay and Polk County



Jason McCormick Senior Associate +1 561 613 5293 Jason@loberrealestate.com



#### **Property Overview**

#### **Google Map Link**

Address: 15480 Aviation Loop Dr, Brooksville, FL 34604

Building SF: 13,056 SF (~800 SF office)

Divisible to: 5,000 SF or 8,056 SF suite

**Availability:** NOW

**Loading:** Two – Dock-High Doors

One – Oversized Grade-Level Door

One - Grade-Level Door

Clear Height: 18-22 ft

Power 400 Amps

Year Built: 1997

Land Size: 1.3 Acres

**Zoning:** PD (IND) – Planned Development,

Industrial

County: Hernando

**Other Notable** 

Characteristics: Fully Climate-Controlled and

Clear Span Warehouse







## **Property Map**



# Property Photos – Interior







## **Property Photos** – Interior













### Contact for pricing and more info:



Jason McCormick
Senior Associate
+1 561 613 5293
Jason@loberrealestate.com



The information contained in this document has been obtained from sources believed reliable. While Lober Real Estate LLC does not doubt its accuracy, Lober Real Estate LLC has not verified it and makes no guarantee, warranty, or representation about it. It is your responsibility to independently confirm its accuracy and completeness. Any projections, opinions, assumptions, or estimates used are for example only and do not represent the current or future performance of the property. The value of this transaction to you depends on tax and other factors which should be