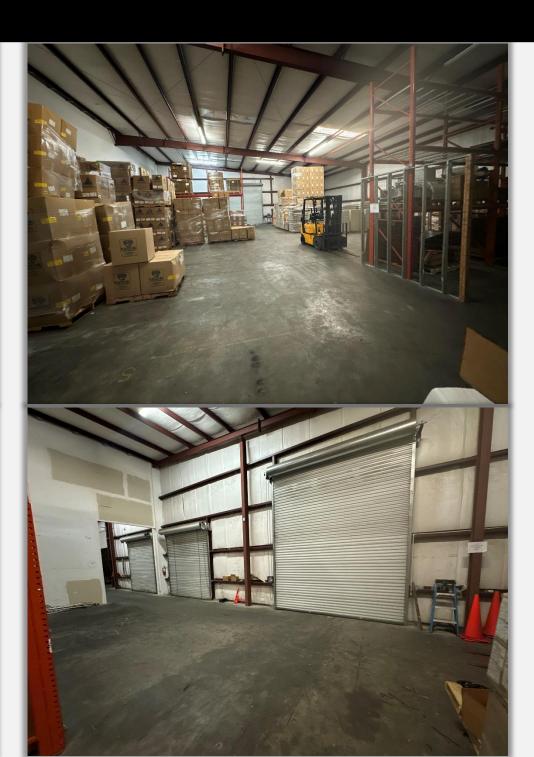

Acres 15480 Aviation Loop Dr, Brooksville, FL 34604

Within 1 Hour Drive of Tampa Bay and Polk County



Jason McCormick Senior Associate +1 561 613 5293 Jason@loberrealestate.com



#### **Property Overview**

#### **Google Map Link**

Address: 15480 Aviation Loop Dr, Brooksville, FL 34604

Building SF: 13,056 SF (~800 SF office)

Divisible to: 5,000 SF or 8,056 SF suite

**Availability:** NOW

**Loading:** Two – Dock-High Doors

One – Oversized Grade-Level Door

One - Grade-Level Door

Clear Height: 18-22 ft

Power 400 Amps

Year Built: 1997

Land Size: 1.3 Acres

**Zoning:** PD (IND) – Planned Development,

Industrial

County: Hernando

**Other Notable** 

Characteristics: Fully Climate-Controlled and

Clear Span Warehouse







## **Property Map**



# Property Photos – Interior







## **Property Photos** – Interior













### Contact for pricing and more info:



Jason McCormick
Senior Associate
+1 561 613 5293
Jason@loberrealestate.com



The information contained in this document has been obtained from sources believed reliable. While Lober Real Estate LLC does not doubt its accuracy, Lober Real Estate LLC has not verified it and makes no guarantee, warranty, or representation about it. It is your responsibility to independently confirm its accuracy and completeness. Any projections, opinions, assumptions, or estimates used are for example only and do not represent the current or future performance of the property. The value of this transaction to you depends on tax and other factors which should be evaluated by your tax, financial, and legal advisors. You