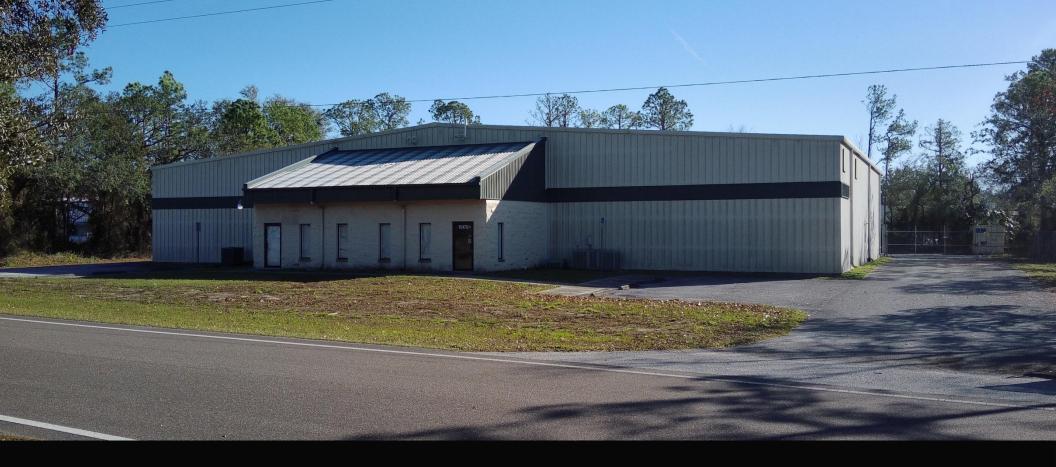

For LEASE or SALE — 13,056 SF Climate-Controlled Warehouse on 1.3 Acres 15480 Aviation Loop Dr, Brooksville, FL 34604

Within 1 Hour Drive of Tampa Bay and Polk County

Jason McCormick Senior Associate +1 561 613 5293 Jason@loberrealestate.com

#### **Google Map Link**

Address: 15480 Aviation Loop Dr, Brooksville, FL 34604

Building SF: 13,056 SF (~800 SF office)

Divisible to: 5,000 SF or 8,056 SF suite

**Availability:** NOW

**Loading:** Two – Dock-High Doors

One – Oversized Grade-Level Door

One - Grade-Level Door

Clear Height: 18-22 ft

Power 400 Amps

Year Built: 1997

Land Size: 1.3 Acres

**Zoning:** PD (IND) – Planned Development,

Industrial

County: Hernando

**Other Notable** 

Characteristics: Fully Climate-Controlled and

Clear Span Warehouse