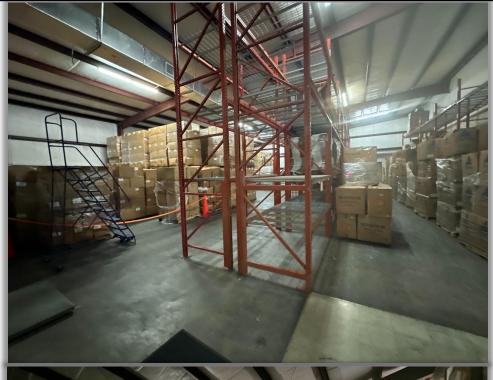

1.3 Acres 15480 Aviation Loop Dr, Brooksville, FL 34604

Within 1 Hour Drive of Tampa Bay and Polk County



Jason McCormick Senior Associate +1 561 613 5293 Jason@loberrealestate.com



#### **Property Overview**

#### **Google Map Link**

Address: 15480 Aviation Loop Dr, Brooksville, FL 34604

Building SF: 13,056 SF (~800 SF office)

Divisible to: 5,000 SF or 8,056 SF suite

**Availability:** NOW

**Loading:** Two – Dock-High Doors

One – Oversized Grade-Level Door

One - Grade-Level Door

Clear Height: 18-22 ft

Power 400 Amps

Year Built: 1997

Land Size: 1.3 Acres

**Zoning:** PD (IND) – Planned Development,

Industrial

County: Hernando

**Other Notable** 

Characteristics: Fully Climate-Controlled and

Clear Span Warehouse







## **Property Map**



# Property Photos – Interior







## **Property Photos** – Interior













### Contact for pricing and more info:



Jason McCormick
Senior Associate
+1 561 613 5293
Jason@loberrealestate.com



The information contained in this document has been obtained from sources believed reliable. While Lober Real Estate LLC does not doubt its accuracy, Lober Real Estate LLC has not verified it and makes no guarantee, warranty, or representation about it. It is your responsibility to independently confirm its accuracy and completeness. Any projections, opinions, assumptions, or estimates used are for example only and do not represent the current or future performance of the property. The value of this transaction to you depends on tax and other factors which should be evaluated by your tax, financial, and legal advisors.