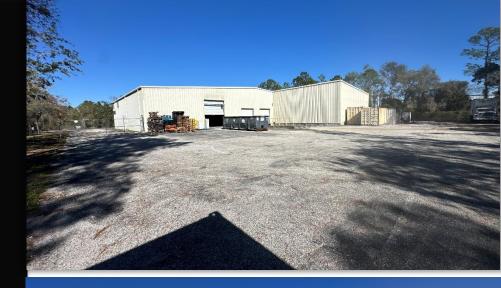

LEASE or SALE — 13,056 SF Climate-Controlled Warehouse on 1.3 Acres 15480 Aviation Loop Dr, Brooksville, FL 34604

Within 1 Hour Drive of Tampa Bay and Polk County



Jason McCormick Senior Associate +1 561 613 5293 Jason@loberrealestate.com



#### **Property Overview**

#### **Google Map Link**

Address: 15480 Aviation Loop Dr, Brooksville, FL 34604

Building SF: 13,056 SF (~800 SF office)

Divisible to: 5,000 SF or 8,056 SF suite

**Availability:** NOW

**Loading:** Two – Dock-High Doors

One – Oversized Grade-Level Door

One - Grade-Level Door

Clear Height: 18-22 ft

Power 400 Amps

Year Built: 1997

Land Size: 1.3 Acres

**Zoning:** PD (IND) – Planned Development,

Industrial

County: Hernando

**Other Notable** 

Characteristics: Fully Climate-Controlled and

Clear Span Warehouse







## **Property Map**



# Property Photos – Interior







## **Property Photos** – Interior













### Contact for pricing and more info:



Jason McCormick
Senior Associate
+1 561 613 5293
Jason@loberrealestate.com



The information contained in this document has been obtained from sources believed reliable. While Lober Real Estate LLC does not doubt its accuracy, Lober Real Estate LLC has not verified it and makes no guarantee, warranty, or representation about it. It is your responsibility to independently confirm its accuracy and completeness. Any projections, opinions, assumptions, or estimates used are for example only and do not represent the current or future performance of the property. The value of this transaction to you depends on tax and other factors which shoul