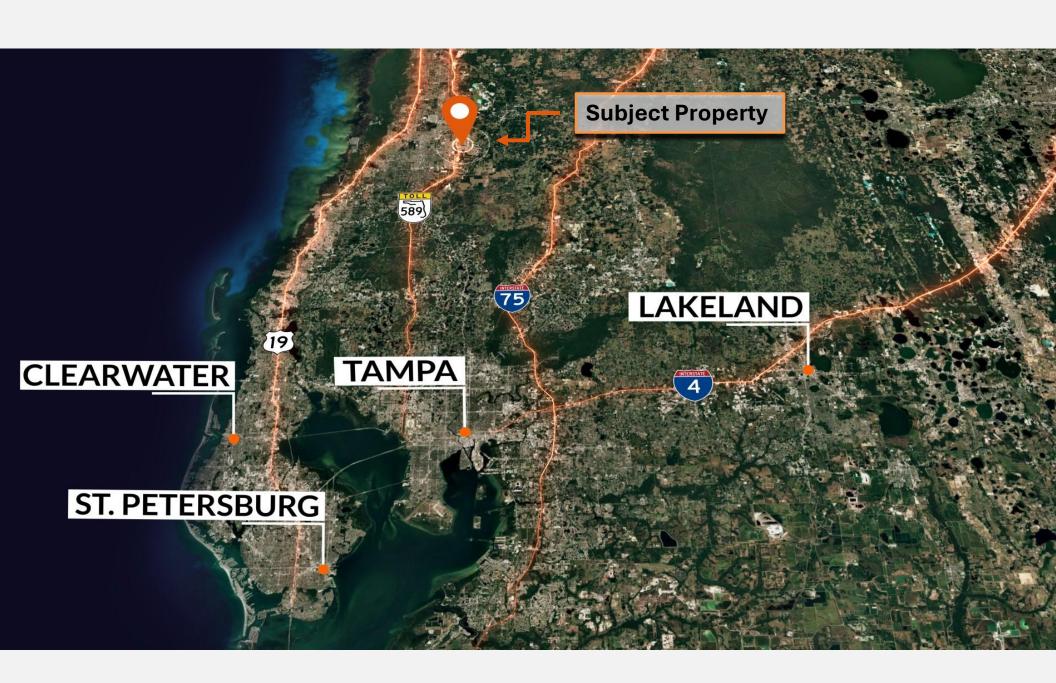

Climate-Controlled Warehouse on 1.3 Acres 15480 Aviation Loop Dr, Brooksville, FL 34604

Within 1 Hour Drive of Tampa Bay and Polk County



Jason McCormick Senior Associate +1 561 613 5293 Jason@loberrealestate.com



#### **Property Overview**

#### **Google Map Link**

Address: 15480 Aviation Loop Dr, Brooksville, FL 34604

Building SF: 13,056 SF (~800 SF office)

Divisible to: 5,000 SF or 8,056 SF suite

**Availability:** NOW

**Loading:** Two – Dock-High Doors

One – Oversized Grade-Level Door

One - Grade-Level Door

Clear Height: 18-22 ft

Power 400 Amps

Year Built: 1997

Land Size: 1.3 Acres

**Zoning:** PD (IND) – Planned Development,

Industrial

County: Hernando

**Other Notable** 

Characteristics: Fully Climate-Controlled and

Clear Span Warehouse







## **Property Map**



# Property Photos – Interior







## **Property Photos** – Interior













### Contact for pricing and more info:



Jason McCormick
Senior Associate
+1 561 613 5293
Jason@loberrealestate.com



The information contained in this document has been obtained from sources believed reliable. While Lober Real Estate LLC does not doubt its accuracy, Lober Real Estate LLC has not verified it and makes no guarantee, warranty, or representation about it. It is your responsibility to independently confirm its accuracy and completeness. Any projections, opinions, assumptions, or estimates used are for example only and do not represent the current or future performance of the property. The value of this transaction to you depends on tax and other factors which should be evaluated by your tax,