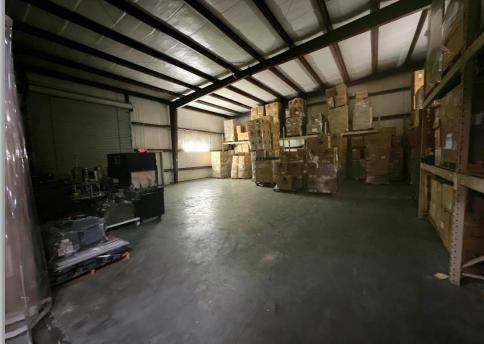

3 Acres 15480 Aviation Loop Dr, Brooksville, FL 34604

Within 1 Hour Drive of Tampa Bay and Polk County



Jason McCormick Senior Associate +1 561 613 5293 Jason@loberrealestate.com



#### **Property Overview**

#### **Google Map Link**

Address: 15480 Aviation Loop Dr, Brooksville, FL 34604

Building SF: 13,056 SF (~800 SF office)

Divisible to: 5,000 SF or 8,056 SF suite

**Availability:** NOW

**Loading:** Two – Dock-High Doors

One – Oversized Grade-Level Door

One - Grade-Level Door

Clear Height: 18-22 ft

Power 400 Amps

Year Built: 1997

Land Size: 1.3 Acres

**Zoning:** PD (IND) – Planned Development,

Industrial

County: Hernando

**Other Notable** 

Characteristics: Fully Climate-Controlled and

Clear Span Warehouse







## **Property Map**



# Property Photos – Interior







## **Property Photos** – Interior













### Contact for pricing and more info:



Jason McCormick
Senior Associate
+1 561 613 5293
Jason@loberrealestate.com



The information contained in this document has been obtained from sources believed reliable. While Lober Real Estate LLC does not doubt its accuracy, Lober Real Estate LLC has not verified it and makes no guarantee, warranty, or representation about it. It is your responsibility to independently confirm its accuracy and completeness. Any projections, opinions, assumptions, or estimates used are for example only and do not represent the current or future performance of the property. The value of this transaction to you depends on tax and other factors which should be evaluated by your tax, financial, and legal advisors. Yo