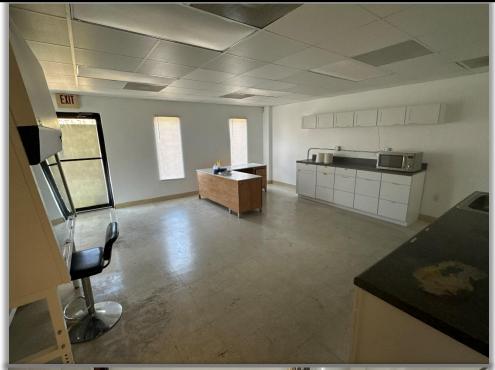

ille, FL 34604

Within 1 Hour Drive of Tampa Bay and Polk County



Jason McCormick Senior Associate +1 561 613 5293 Jason@loberrealestate.com



#### **Property Overview**

#### **Google Map Link**

Address: 15480 Aviation Loop Dr, Brooksville, FL 34604

Building SF: 13,056 SF (~800 SF office)

Divisible to: 5,000 SF or 8,056 SF suite

**Availability:** NOW

**Loading:** Two – Dock-High Doors

One – Oversized Grade-Level Door

One - Grade-Level Door

Clear Height: 18-22 ft

Power 400 Amps

Year Built: 1997

Land Size: 1.3 Acres

**Zoning:** PD (IND) – Planned Development,

Industrial

County: Hernando

**Other Notable** 

Characteristics: Fully Climate-Controlled and

Clear Span Warehouse







## **Property Map**



# Property Photos – Interior







## **Property Photos** – Interior













### Contact for pricing and more info:



Jason McCormick
Senior Associate
+1 561 613 5293
Jason@loberrealestate.com



The information contained in this document has been obtained from sources believed reliable. While Lober Real Estate LLC does not doubt its accuracy, Lober Real Estate LLC has not verified it and makes no guarantee, warranty, or representation about it. It is your responsibility to independently confirm its accuracy and completeness. Any projections, opinions, assumptions, or estimates used are for example only and do not represent the current or future performance of the property. The value of this transaction to you depends on tax and other factors which should be evaluated by your tax, financial, and legal advisors. You and your advisors should conduct a ca