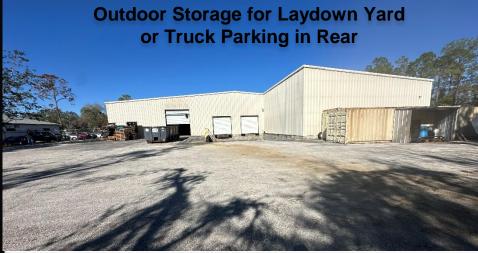

EASE or SALE — 13,056 SF Climate-Controlled Warehouse on 1.3 Acres 15480 Aviation Loop Dr, Brooksville, FL 34604

Within 1 Hour Drive of Tampa Bay and Polk County



Jason McCormick Senior Associate +1 561 613 5293 Jason@loberrealestate.com



#### **Property Overview**

#### **Google Map Link**

Address: 15480 Aviation Loop Dr, Brooksville, FL 34604

Building SF: 13,056 SF (~800 SF office)

Divisible to: 5,000 SF or 8,056 SF suite

**Availability:** NOW

**Loading:** Two – Dock-High Doors

One – Oversized Grade-Level Door

One - Grade-Level Door

Clear Height: 18-22 ft

Power 400 Amps

Year Built: 1997

Land Size: 1.3 Acres

**Zoning:** PD (IND) – Planned Development,

Industrial

County: Hernando

**Other Notable** 

Characteristics: Fully Climate-Controlled and

Clear Span Warehouse







## **Property Map**



# Property Photos – Interior







## **Property Photos** – Interior













### Contact for pricing and more info:



Jason McCormick
Senior Associate
+1 561 613 5293
Jason@loberrealestate.com



The information contained in this document has been obtained from sources believed reliable. While Lober Real Estate LLC does not doubt its accuracy, Lober Real Estate LLC has not verified it and makes no guarantee, warranty, or representation about it. It is your responsibility to independently confirm its accuracy and completeness. Any projections, opinions, assumptions, or estimates used are for example only and do not represent the current or future performance of the property. The value of this transaction to you depends on tax and other factors which should