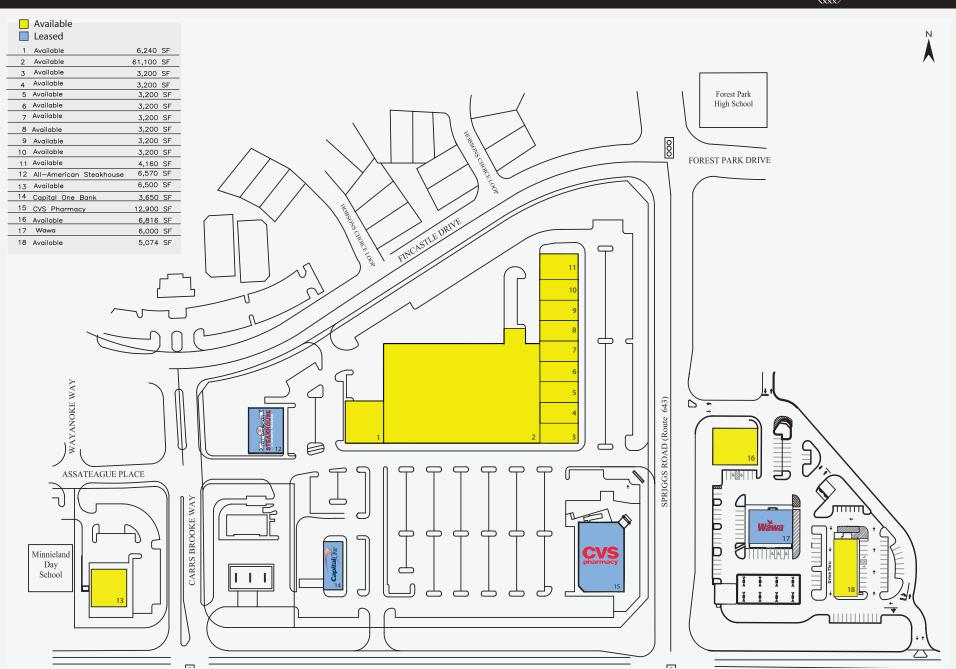

|-----------|-----------|
|                              | 1 Mile    | 3 Mile    | 5 Mile    |
| 2022                         | 8,391     | 53,229    | 111,551   |
| 2027                         | 8,547     | 54,588    | 115,099   |
| Average Household Income     |           |           |           |
|                              | 1 Mile    | 3 Mile    | 5 Mile    |
| 2022                         | \$215,373 | \$153,758 | \$135,605 |
| 2027                         | \$238,273 | \$180,160 | \$156,097 |
| Source: ESRI, 2022 Estimates |           |           |           |

#### Join these retailers:









For more information, Please contact:

#### **Diana Shipley**

301-986-7713

Diana.Shipley@saulcenters.com www.saulcenters.com







### **ASHLAND SQUARE | SITE PLAN**

# Sau Centers