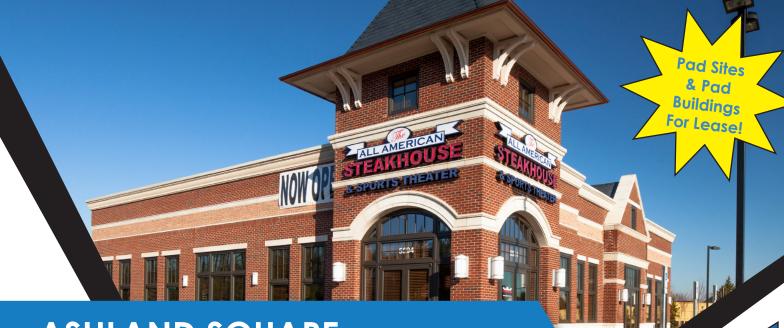

## **ASHLAND SQUARE**

Dumfries Rd. (Rte. 234) & Spriggs Rd. | Manassas, VA | 20112 PRINCE WILLIAM COUNTY

#### **PROPERTY HIGHLIGHTS**

- Future development of 165,000 square feet of retail space
- Single user & multi-user pad sites & pad buildings to be developed
- Located where Manassas, Dumfries & Woodbridge converge
- Adjacent to Forest Park High School, with 2,285 students & 125 teachers