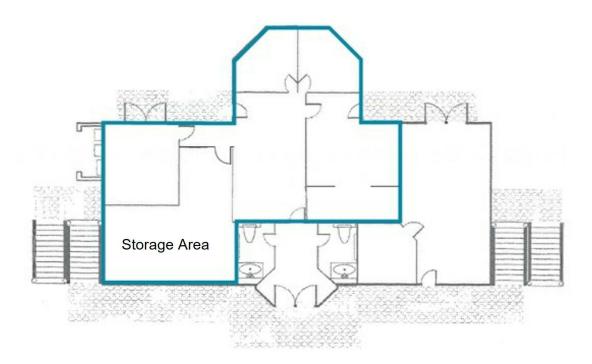

### **SUITE SIZE**

909 SF

#### **PROPERTY HIGHLIGHTS**

- OPEN OFFICE AREA
- 4 PRIVATE OFFICES
- 410 ADDITIONAL SQUARE FEET OF STORAGE AREA (NO CHARGE)
- STREET SIGNAGE
- JANITORIAL SERVICE TO RESTROOMS ONLY
- UNIQUE ARCHITECTURE
- OUTSTANDING ACCESS TO HIGHWAY 85 AND 280
- GREAT EXPOSURE AND IDENTITY