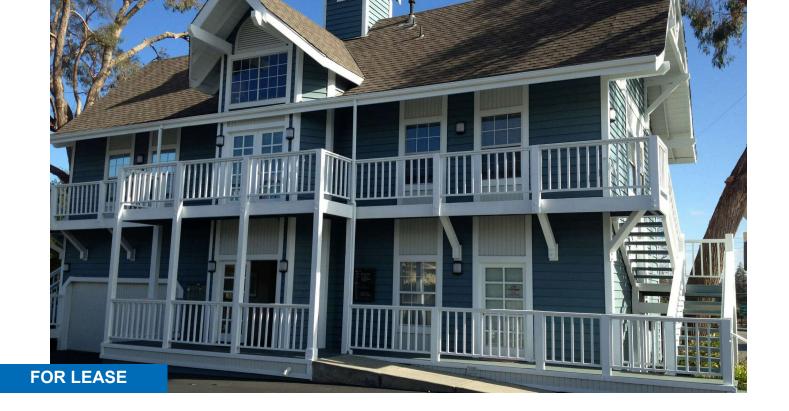

# 21625 Stevens Creek Blvd

**CUPERTINO, CA 95014** 

#### **PROPERTY HIGHLIGHTS**

- OPEN OFFICE AREA
- 4 PRIVATE OFFICES
- 410 ADDITIONAL SQUARE FEET OF STORAGE AREA (NO CHARGE)
- STREET SIGNAGE
- JANITORIAL SERVICE TO RESTROOMS ONLY
- UNIQUE ARCHITECTURE
- OUTSTANDING ACCESS TO HIGHWAY 85 AND 280
- GREAT EXPOSURE AND IDENTITY