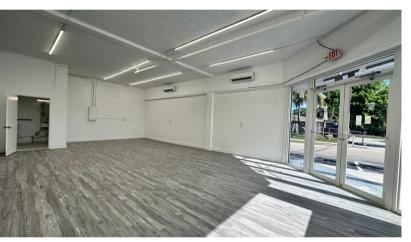

uth 22nd Avenue. Recently remodeled, the property features new flooring, windows, and HVAC systems. There are a total of five separate spaces available, which can be leased either together as one unit or separately. The current layout is suitable for a variety of commercial uses, including a restaurant, bar, retail space, grocery store, or nail/hair salon. The property is zoned IM-1 Mixed Complex, allowing for most retail and commercial uses.

#### **PROPERTY HIGHLIGHTS:**

- A+++ Location in desirable Hollywood FL
- Located directly on Pembroke Road
- Ample Parking
- Perfect for a variety of retail and commercial uses!

- Recently remodeled
- Restaurant/Kitchen/Bar
- 5 units can be leased together or separately.
- \$6 per SF CAM

#### THE DEMARCO REAL ESTATE GROUP ™



# **UNIT A:**













#### THE DEMARCO REAL ESTATE GROUP ™

Office: (954) 453-1000

john@demarcogroup.com
www.DeMarcoGroup.com

1901 Harrison Street, Hollywood FL, 33020



© 2023 DeMarco Real Estate Group, Inc. All rights reserved. All information contained herein is from sources deemed reliable; however, no representation or warranty is made to the accuracy thereof.

## **UNIT A:**

**PRICE: \$5,200/MO NNN** 

**SIZE: 900 SF** 



#### THE DEMARCO REAL ESTATE GROUP ™



# UNIT B & C:













#### THE DEMARCO REAL ESTATE GROUP ™



# UNIT B & C: PRICE: \$8,250/MO NNN SIZE: 1,545 SF



#### THE DEMARCO REAL ESTATE GROUP ™



# **UNIT D:**













#### THE DEMARCO REAL ESTATE GROUP ™



## **UNIT D:**

PRICE: \$15,000/MO NNN

SIZE: 4,032 SF



#### THE DEMARCO REAL ESTATE GROUP ™



# **AERIAL