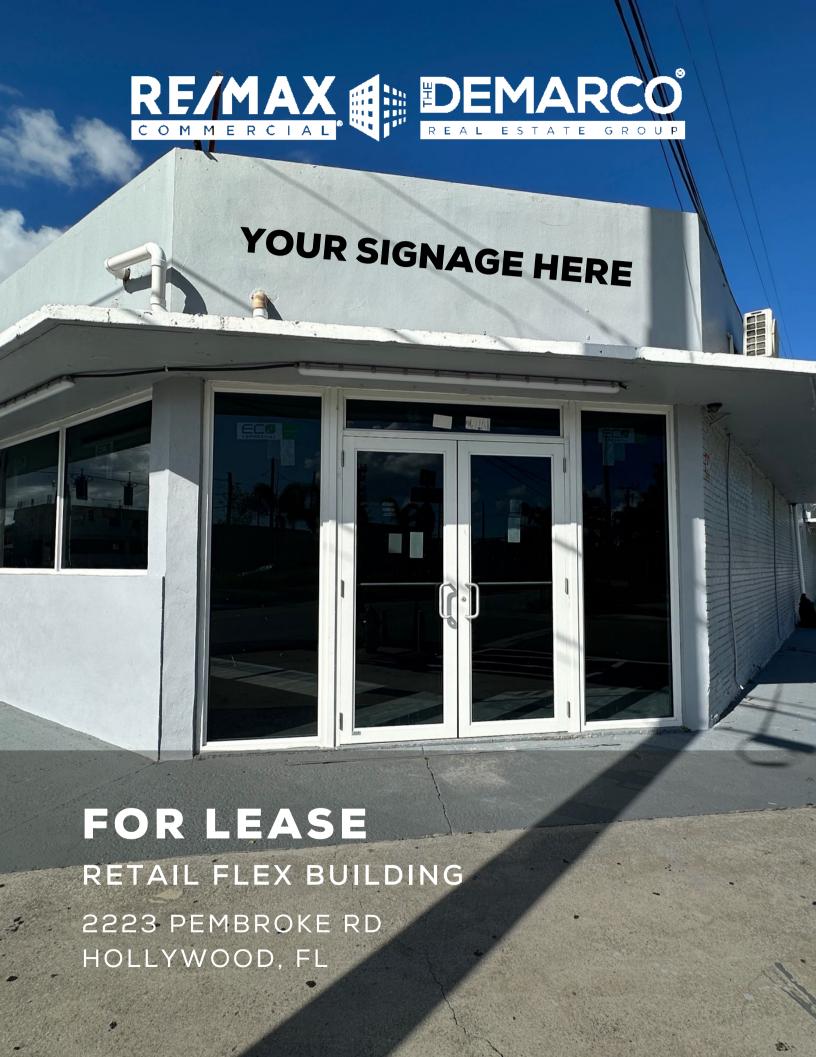

## **FOR LEASE:**

### 2223 PEMBROKE RD HOLLYWO<u>OD, FL</u>

#### **PROPERTY OVERVIEW:**

The subject property consists of a total of 6,480 square feet and is located directly off Pembroke Road in East Hollywood, FL, with excellent visibility from both Pembroke Road and South 22nd Avenue. Recently remodeled, the property features new flooring, windows, and HVAC systems. There are a total of five separate spaces available, which can be leased either together as one unit or separately. The current layout is suitable for a variety of commercial uses, including a restaurant, bar, retail space, grocery store, or nail/hair salon. The property is zoned IM-1 Mixed Complex, allowing for most retail and commercial uses.

#### **PROPERTY HIGHLIGHTS:**

- A+++ Location in desirable Hollywood FL
- Located directly on Pembroke Road
- Ample Parking
- Perfect for a variety of retail and commercial uses!

- Recently remodeled
- Restaurant/Kitchen/Bar
- 5 units can be leased together or separately.
- \$6 per SF CAM