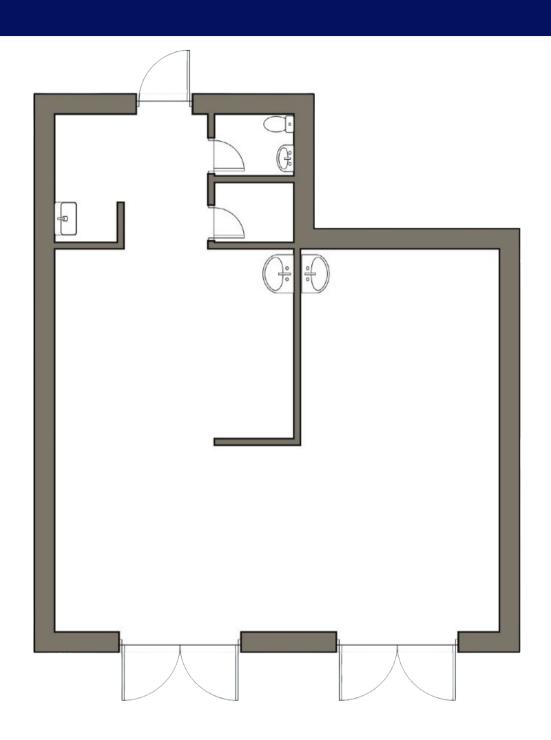

for a variety of retail and commercial uses!

- Recently remodeled
- Restaurant/Kitchen/Bar
- 5 units can be leased together or separately.
- \$6 per SF CAM

#### THE DEMARCO REAL ESTATE GROUP ™



# **UNIT A:**













#### THE DEMARCO REAL ESTATE GROUP ™

Office: (954) 453-1000

john@demarcogroup.com
www.DeMarcoGroup.com

1901 Harrison Street, Hollywood FL, 33020



© 2023 DeMarco Real Estate Group, Inc. All rights reserved. All information contained herein is from sources deemed reliable; however, no representation or warranty is made to the accuracy thereof.

## **UNIT A:**

**PRICE: \$5,200/MO NNN** 

**SIZE: 900 SF** 



#### THE DEMARCO REAL ESTATE GROUP ™



# UNIT B & C:













#### THE DEMARCO REAL ESTATE GROUP ™



# UNIT B & C: PRICE: \$8,250/MO NNN SIZE: 1,545 SF



#### THE DEMARCO REAL ESTATE GROUP ™



# **UNIT D:**













#### THE DEMARCO REAL ESTATE GROUP ™



## **UNIT D:**

PRICE: \$15,000/MO NNN

SIZE: 4,032 SF



#### THE DEMARCO REAL ESTATE GROUP ™



# **AERIAL MAP:**



#### THE DEMARCO REAL ESTATE GROUP ™

Office: (954) 453-1000

john@demarcogroup.com
www.DeMarcoGroup.com

1901 Harrison Street, Hollywood FL, 33020



© 2023 DeMarco Real Estate Group, Inc. All rights reserved. All information contained herein is from sources deemed reliable; however, no representation or warranty is made to the accuracy thereof.