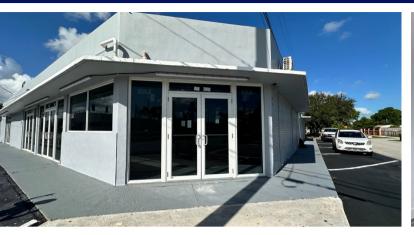

#### **PROPERTY OVERVIEW:**

The subject property consists of a total of 6,480 square feet and is located directly off Pembroke Road in East Hollywood, FL, with excellent visibility from both Pembroke Road and South 22nd Avenue. Recently remodeled, the property features new flooring, windows, and HVAC systems. There are a total of five separate spaces available, which can be leased either together as one unit or separately. The current layout is suitable for a variety of commercial uses, including a restaurant, bar, retail space, grocery store, or nail/hair salon. The property is zoned IM-1 Mixed Complex, allowing for most retail and commercial uses.

#### **PROPERTY HIGHLIGHTS:**

- A+++ Location in desirable Hollywood FL
- Located directly on Pembroke Road
- Ample Parking
- Perfect for a variety of retail and commercial uses!

- Recently remodeled
- Restaurant/Kitchen/Bar
- 5 units can be leased together or separately.
- \$6 per SF CAM