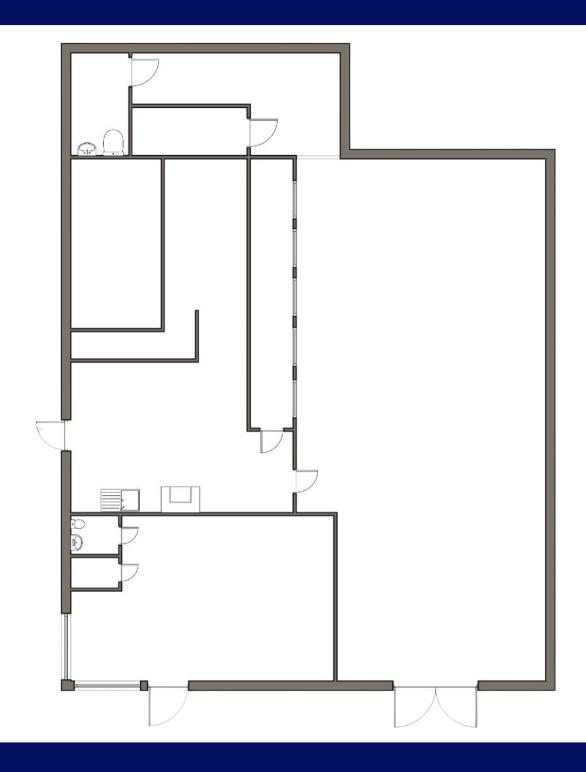

#### **PROPERTY OVERVIEW:**

The subject property consists of a total of 6,480 square feet and is located directly off Pembroke Road in East Hollywood, FL, with excellent visibility from both Pembroke Road and South 22nd Avenue. Recently remodeled, the property features new flooring, windows, and HVAC systems. There are a total of five separate spaces available, which can be leased either together as one unit or separately. The current layout is suitable for a variety of commercial uses, including a restaurant, bar, retail space, grocery store, or nail/hair salon. The property is zoned IM-1 Mixed Complex, allowing for most retail and commercial uses.

#### **PROPERTY HIGHLIGHTS:**

- A+++ Location in desirable Hollywood FL
- Located directly on Pembroke Road
- Ample Parking
- Perfect for a variety of retail and commercial uses!

- Recently remodeled
- Restaurant/Kitchen/Bar
- 5 units can be leased together or separately.
- \$6 per SF CAM