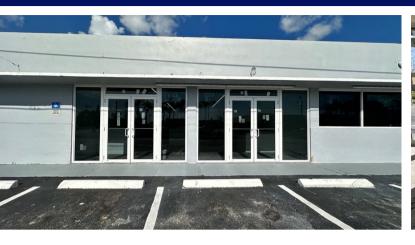

#### **PROPERTY OVERVIEW:**

The subject property consists of a total of 6,480 square feet and is located directly off Pembroke Road in East Hollywood, FL, with excellent visibility from both Pembroke Road and South 22nd Avenue. Recently remodeled, the property features new flooring, windows, and HVAC systems. There are a total of five separate spaces available, which can be leased either together as one unit or separately. The current layout is suitable for a variety of commercial uses, including a restaurant, bar, retail space, grocery store, or nail/hair salon. The property is zoned IM-1 Mixed Complex, allowing for most retail and commercial uses.

#### **PROPERTY HIGHLIGHTS:**

- A+++ Location in desirable Hollywood FL
- Located directly on Pembroke Road
- Ample Parking
- Perfect for a variety of retail and commercial uses!

- Recently remodeled
- Restaurant/Kitchen/Bar
- 5 units can be leased together or separately.
- \$6 per SF CAM