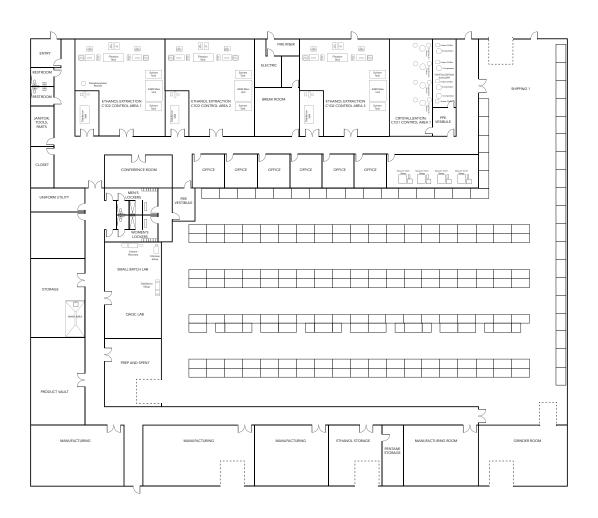

### Property Highlights

- Fully renovated in 2019 with \$4 million of capital improvements
- Currently configured as a CBD extraction, processing, and manufacturing facility
- Convenient access to I-80 and Hwy. 395
- Adjacent to rail spur
- Thirty-two (32) parking spaces
- Configured with one (1) dock height roll-up door with hydraulic leveler and three (3) grade height roll-up doors

- Equipped with ± 2,000 AMP's of power and a back up generator
- Equipped with a motion alarm system, intrusion alarm, and over thirty (30) interior and exterior cameras
- The property includes an oven room with existing industrial hoods, a walk-in freezer, two (2) C1/D1 controlled rooms, four (4) C1/C2 controlled rooms, food grade fulfillment areas, and multiple loading areas