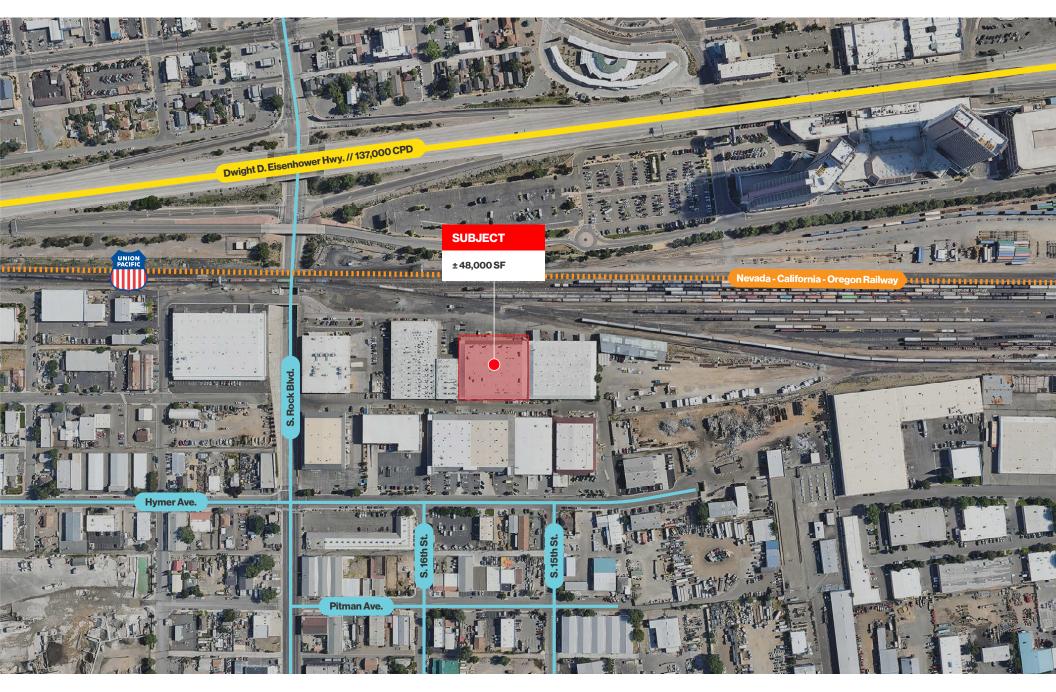

### Property Highlights

- Fully renovated in 2019 with \$4 million of capital improvements
- Currently configured as a CBD extraction, processing, and manufacturing facility
- Convenient access to I-80 and Hwy. 395
- Adjacent to rail spur
- Thirty-two (32) parking spaces
- Configured with one (1) dock height roll-up door with hydraulic leveler and three (3) grade height roll-up doors