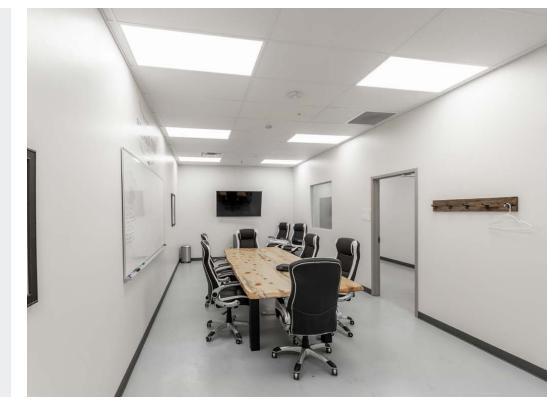

leveler and three (3) grade height roll-up doors

- Equipped with ± 2,000 AMP's of power and a back up generator
- Equipped with a motion alarm system, intrusion alarm, and over thirty (30) interior and exterior cameras
- The property includes an oven room with existing industrial hoods, a walk-in freezer, two (2) C1/D1 controlled rooms, four (4) C1/C2 controlled rooms, food grade fulfillment areas, and multiple loading areas

### Demographics

|                                  | 1-mile   | 3-mile   | 5-mile   |
|----------------------------------|----------|----------|----------|
| 2024<br>Population               | 13,259   | 123,336  | 252,181  |
| 2024 Average<br>Household Income | \$66,060 | \$75,682 | \$90,860 |
| 2024 Total<br>Households         | 6,079    | 50,268   | 103,303  |



L O G I C Sale or Lease Flyer 01









Hotels / Casinos Airports Venues









LOGIC



# Property Photos











## Property Photos











# LOGIC Commercial Real Estate Specializing in Brokerage and Receivership Services







Join our email list and connect with us on LinkedIn

The information herein was obtained from sources deemed reliable; however LOGIC Commercial Real Estate makes no guarantees, warranties or representation as to the completeness or accuracy thereof.

For inquiries please reach out to our team.

### Michael Keating, SIOR

Partner 775.386.9727 mkeating@logicCRE.com S.0174942

#### **Michael Dorn**

Senior Associate 775.453.4436 mdorn@logicCRE.com S.0189635