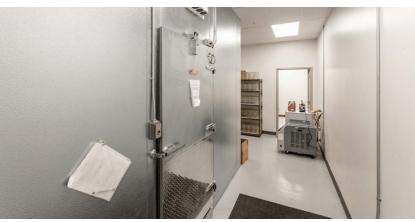

- Equipped with ± 2,000 AMP's of power and a back up generator
- Equipped with a motion alarm system, intrusion alarm, and over thirty (30) interior and exterior cameras
- The property includes an oven room with existing industrial hoods, a walk-in freezer, two (2) C1/D1 controlled rooms, four (4) C1/C2 controlled rooms, food grade fulfillment areas, and multiple loading areas