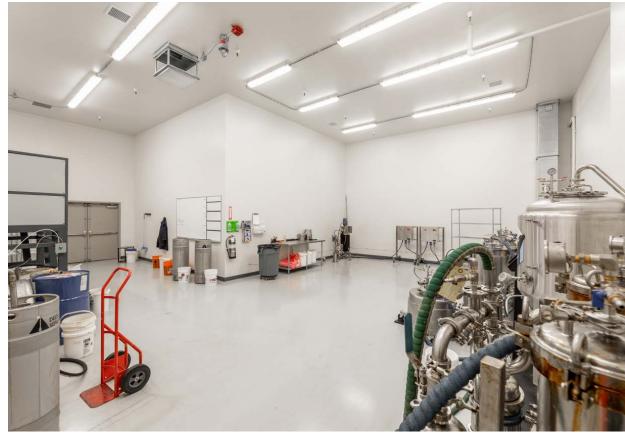

### Property Highlights

- Fully renovated in 2019 with \$4 million of capital improvements
- Currently configured as a CBD extraction, processing, and manufacturing facility
- Convenient access to I-80 and Hwy. 395
- Adjacent to rail spur
- Thirty-two (32) parking spaces
- Configured with one (1) dock height roll-up door with hydraulic leveler and three (3) grade height roll-up doors

- Equipped with ± 2,000 AMP's of power and a back up generator
- Equipped with a motion alarm system, intrusion alarm, and over thirty (30) interior and exterior cameras
- The property includes an oven room with existing industrial hoods, a walk-in freezer, two (2) C1/D1 controlled rooms, four (4) C1/C2 controlled rooms, food grade fulfillment areas, and multiple loading areas

# Property Photos

## Property Photos