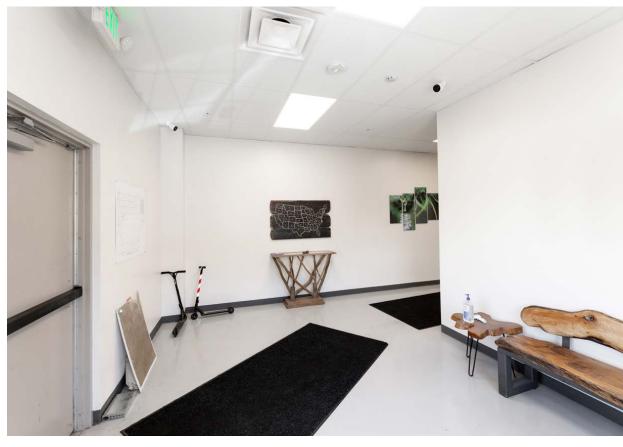

- Equipped with ± 2,000 AMP's of power and a back up generator
- Equipped with a motion alarm system, intrusion alarm, and over thirty (30) interior and exterior cameras
- The property includes an oven room with existing industrial hoods, a walk-in freezer, two (2) C1/D1 controlled rooms, four (4) C1/C2 controlled rooms, food grade fulfillment areas, and multiple loading areas