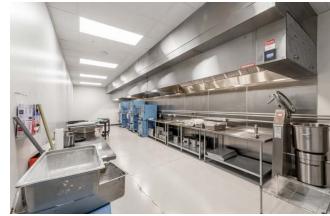

- Equipped with ± 2,000 AMP's of power and a back up generator
- Equipped with a motion alarm system, intrusion alarm, and over thirty (30) interior and exterior cameras
- The property includes an oven room with existing industrial hoods, a walk-in freezer, two (2) C1/D1 controlled rooms, four (4) C1/C2 controlled rooms, food grade fulfillment areas, and multiple loading areas

# Property Photos

## Property Photos