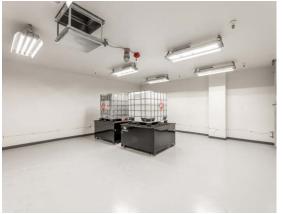

, intrusion alarm, and over thirty (30) interior and exterior cameras
- The property includes an oven room with existing industrial hoods, a walk-in freezer, two (2) C1/D1 controlled rooms, four (4) C1/C2 controlled rooms, food grade fulfillment areas, and multiple loading areas

### Demographics

|                                  | 1-mile   | 3-mile   | 5-mile   |
|----------------------------------|----------|----------|----------|
| 2024<br>Population               | 13,259   | 123,336  | 252,181  |
| 2024 Average<br>Household Income | \$66,060 | \$75,682 | \$90,860 |
| 2024 Total<br>Households         | 6,079    | 50,268   | 103,303  |



L O G I C Sale or Lease Flyer 01









Hotels / Casinos Airports Venues









LOGIC



# Property Photos











## Property Photos











# LOGIC Commercial Real Estate Specializing in Brokerage and Receivership Services







Join our email list and connect with us on LinkedIn

The information herein was obtained from sources deemed reliable; however LOGIC Commercial Real Estate makes no guarantees, warranties or representation as to the completeness or accuracy thereof.

For inquiries please reach out to our team.

### Michael Keating, SIOR

Partner 775.386.9727 mkeating@logicCRE.com S.0174942

#### **Michael Dorn**

Senior Associate 775.453.4436 mdorn@logicCRE.com S.0189635