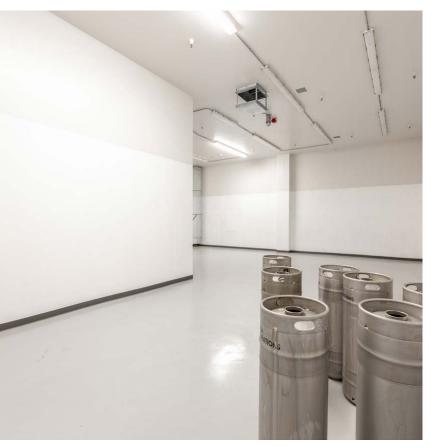

Equipped with a motion alarm system, intrusion alarm, and over thirty (30) interior and exterior cameras
- The property includes an oven room with existing industrial hoods, a walk-in freezer, two (2) C1/D1 controlled rooms, four (4) C1/C2 controlled rooms, food grade fulfillment areas, and multiple loading areas

### Demographics

|                                  | 1-mile   | 3-mile   | 5-mile   |
|----------------------------------|----------|----------|----------|
| 2024<br>Population               | 13,259   | 123,336  | 252,181  |
| 2024 Average<br>Household Income | \$66,060 | \$75,682 | \$90,860 |
| 2024 Total<br>Households         | 6,079    | 50,268   | 103,303  |



L O G I C Sale or Lease Flyer 01









Hotels / Casinos Airports Venues









LOGIC



# Property Photos











## Property Photos











# LOGIC Commercial Real Estate Specializing in Brokerage and Receivership Services







Join our email list and connect with us on LinkedIn

The information herein was obtained from sources deemed reliable; however LOGIC Commercial Real Estate makes no guarantees, warranties or representation as to the completeness or accuracy thereof.

For inquiries please reach out to our team.

### Michael Keating, SIOR

Partner 775.386.9727 mkeating@logicCRE.com S.0174942

#### **Michael Dorn**

Senior Associate 775.453.4436 mdorn@logicCRE.com S.0189635