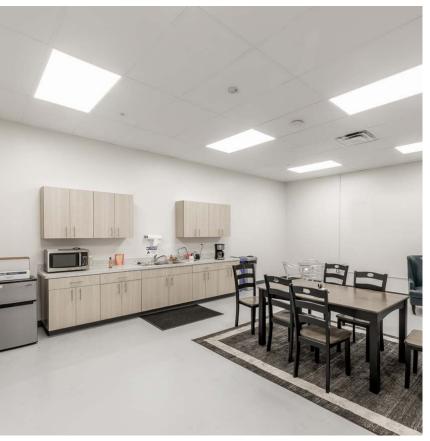

system, intrusion alarm, and over thirty (30) interior and exterior cameras
- The property includes an oven room with existing industrial hoods, a walk-in freezer, two (2) C1/D1 controlled rooms, four (4) C1/C2 controlled rooms, food grade fulfillment areas, and multiple loading areas

### Demographics

|                                  | 1-mile   | 3-mile   | 5-mile   |
|----------------------------------|----------|----------|----------|
| 2024<br>Population               | 13,259   | 123,336  | 252,181  |
| 2024 Average<br>Household Income | \$66,060 | \$75,682 | \$90,860 |
| 2024 Total<br>Households         | 6,079    | 50,268   | 103,303  |



L O G I C Sale or Lease Flyer 01









Hotels / Casinos Airports Venues









LOGIC



# Property Photos











## Property Photos











# LOGIC Commercial Real Estate Specializing in Brokerage and Receivership Services







Join our email list and connect with us on LinkedIn

The information herein was obtained from sources deemed reliable; however LOGIC Commercial Real Estate makes no guarantees, warranties or representation as to the completeness or accuracy thereof.

For inquiries please reach out to our team.

### Michael Keating, SIOR

Partner 775.386.9727 mkeating@logicCRE.com S.0174942

#### **Michael Dorn**

Senior Associate 775.453.4436 mdorn@logicCRE.com S.0189635