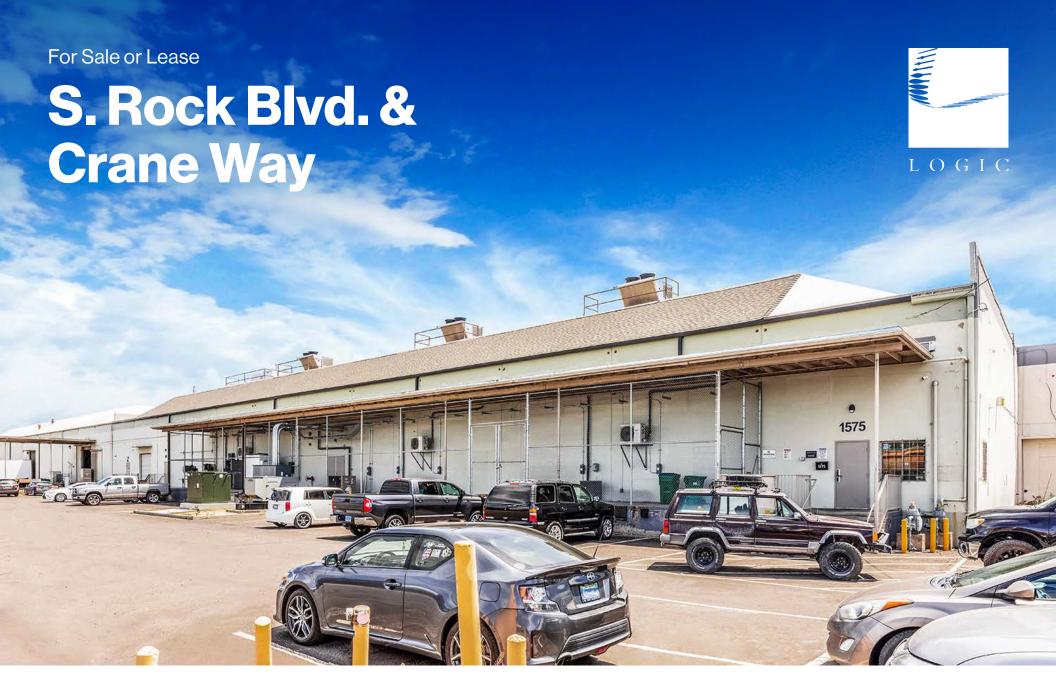

1575 Crane Way Sparks, NV 89431

### Property Highlights

- Fully renovated in 2019 with \$4 million of capital improvements
- Currently configured as a CBD extraction, processing, and manufacturing facility
- Convenient access to I-80 and Hwy. 395
- Adjacent to rail spur
- Thirty-two (32) parking spaces
- Configured with one (1) dock height roll-up door with hydraulic leveler and three (3) grade height roll-up doors

- Equipped with ± 2,000 AMP's of power and a back up generator
- Equipped with a motion alarm system, intrusion alarm, and over thirty (30) interior and exterior cameras
- The property includes an oven room with existing industrial hoods, a walk-in freezer, two (2) C1/D1 controlled rooms, four (4) C1/C2 controlled rooms, food grade fulfillment areas, and multiple loading areas