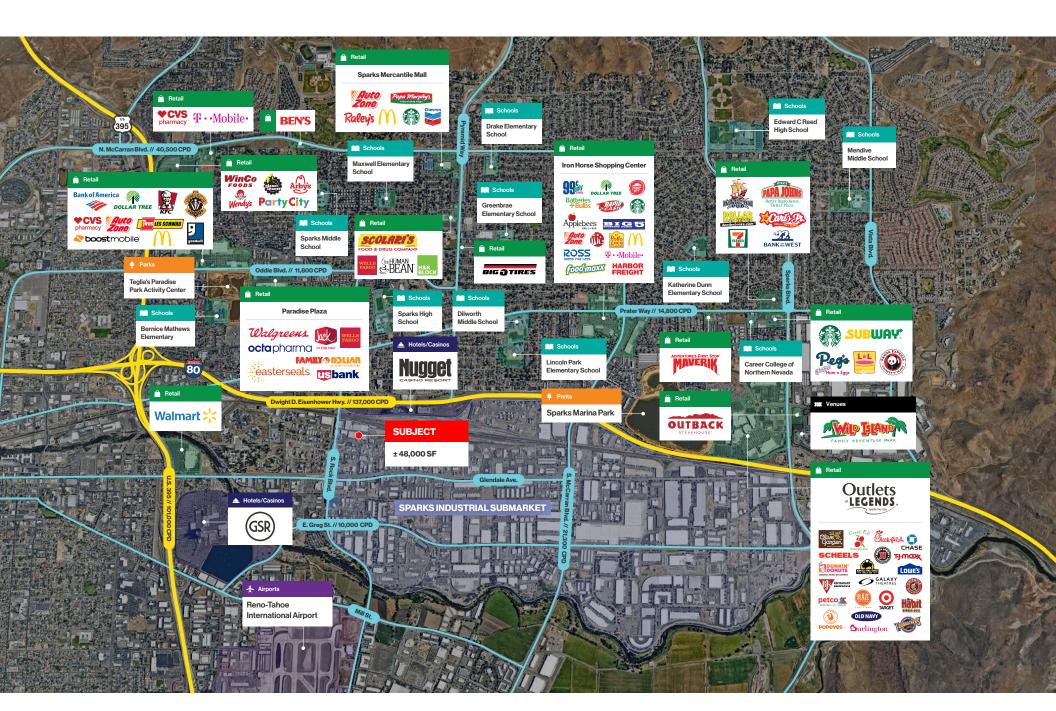

### Demographics

|                                  | 1-mile   | 3-mile   | 5-mile   |
|----------------------------------|----------|----------|----------|
| 2024<br>Population               | 13,259   | 123,336  | 252,181  |
| 2024 Average<br>Household Income | \$66,060 | \$75,682 | \$90,860 |
| 2024 Total<br>Households         | 6,079    | 50,268   | 103,303  |

L O G I C Sale or Lease Flyer 01

Hotels / Casinos Airports Venues

LOGIC