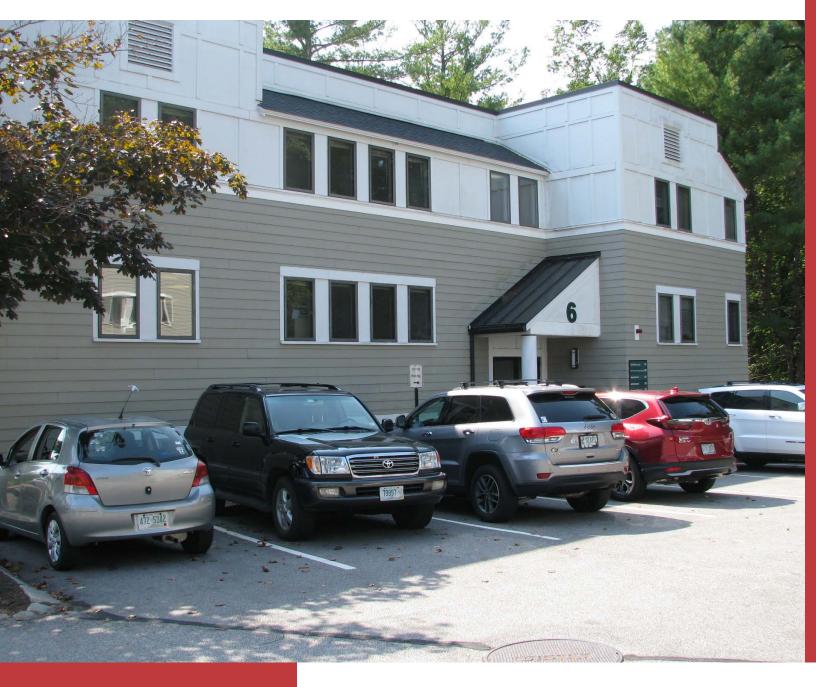

# 6 GREENLEAF WOODS DR #101, PORTSMOUTH, NH 03801

1418 +/- SF available

### PROPERTY INFORMATION

PRIME OFFICE LOCATION
Unit 101 6 Greenleaf Woods Drive, Portsmouth, NH 038
For Sale \$169,000 or Lease \$2,300 per month (plus utilities)

## PROPERTY FEATURES:

- 1418 +/- SF Available
- Ample Parking
- Public Water & Sewer
- Easy access to I-95
- 5 private offices

**Virtual Tour** 