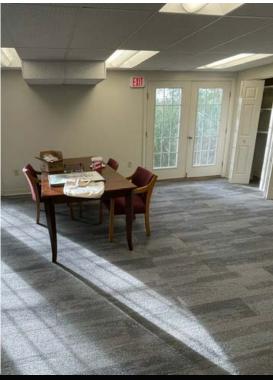

#### PRIME OFFICE LOCATION

This 1,418+/- square foot office condo is the perfect space for your business! The unit was completely renovated in 2023. It has a total of 5 offices, 4 that are furnished with high-end, custom desks and a 5th larger office that could be used as an office for one or two people or a conference room (that room is approximately 10.5' by 16'). Additionally, there is a large center area that could be utilized for more desks or more common space depending on your needs (that space is approximately 23' by 23'). Additionally, there is a small kitchenette with a sink, cabinets and an undercounter refrigerator. There is also an in-unit half bath. There are 2 closets, one large, walk-in storage closet and a second, storage closet with shelving.

This ground floor unit has excellent light. Each office has a minimum of 2 windows, 13 in total, plus two sets of French doors in the main common area. In addition, the doors for the five offices have glass panels that allow for maximum light. Please check out the virtual video tour!