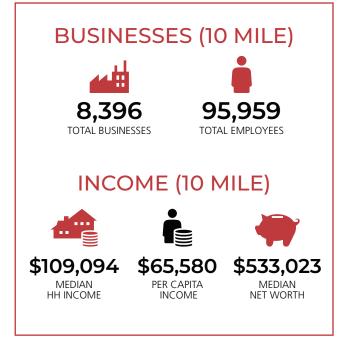

## **DEMOGRAPHICS**

## 2024 SUMMARY

| 2024 SUMMARY     | 2 MILE    | 5 MILES   | 10 MILES  |
|------------------|-----------|-----------|-----------|
| Population       | 18,983    | 44,926    | 123,876   |
| Households       | 9,067     | 20,729    | 51,960    |
| Families         | 4,498     | 11,622    | 31,335    |
| Avg HH Size      | 2.04      | 2.12      | 2.26      |
| Median Age       | 43.6      | 46.4      | 45.2      |
| Median HH Income | \$111,123 | \$107,569 | \$109,094 |
| Avg HH Income    | \$163,689 | \$157,291 | \$155,635 |