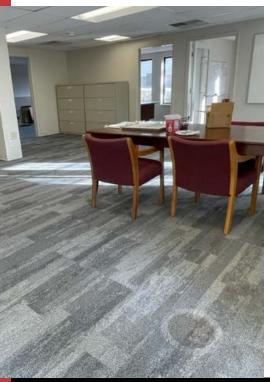

#### PRIME OFFICE LOCATION

This 1,418+/- square foot office condo is the perfect space for your business! The unit was completely renovated in 2023. It has a total of 5 offices, 4 that are furnished with high-end, custom desks and a 5th larger office that could be used as an office for one or two people or a conference room (that room is approximately 10.5' by 16'). Additionally, there is a large center area that could be utilized for more desks or more common space depending on your needs (that space is approximately 23' by 23'). Additionally, there is a small kitchenette with a sink, cabinets and an undercounter refrigerator. There is also an in-unit half bath. There are 2 closets, one large, walk-in storage closet and a second, storage closet with shelving.

This ground floor unit has excellent light. Each office has a minimum of 2 windows, 13 in total, plus two sets of French doors in the main common area. In addition, the doors for the five offices have glass panels that allow for maximum light. Please check out the virtual video tour!