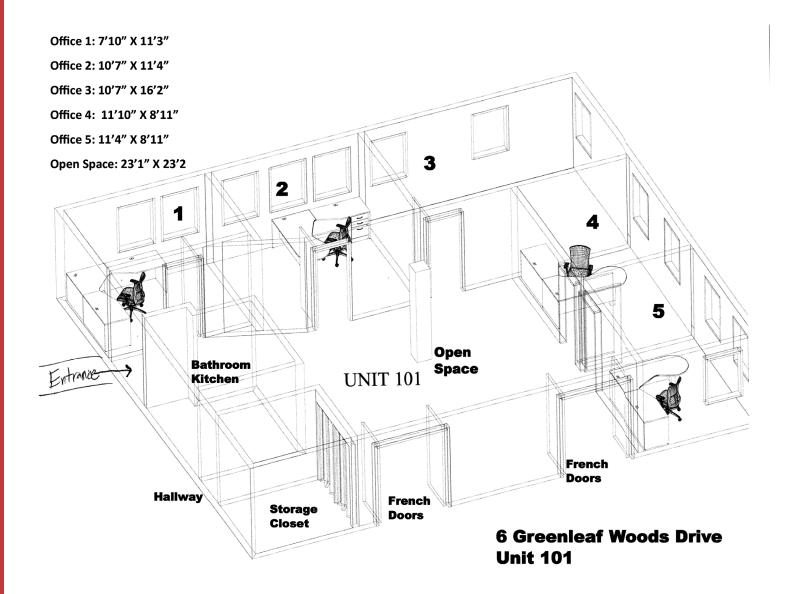

#### PRIME OFFICE LOCATION

This 1,418+/- square foot office condo is the perfect space for your business! The unit was completely renovated in 2023. It has a total of 5 offices, 4 that are furnished with high-end, custom desks and a 5th larger office that could be used as an office for one or two people or a conference room (that room is approximately 10.5' by 16'). Additionally, there is a large center area that could be utilized for more desks or more common space depending on your needs (that space is approximately 23' by 23'). Additionally, there is a small kitchenette with a sink, cabinets and an undercounter refrigerator. There is also an in-unit half bath. There are 2 closets, one large, walk-in storage closet and a second, storage closet with shelving.

This ground floor unit has excellent light. Each office has a minimum of 2 windows, 13 in total, plus two sets of French doors in the main common area. In addition, the doors for the five offices have glass panels that allow for maximum light. Please check out the virtual video tour!

## **FLOOR PLAN**