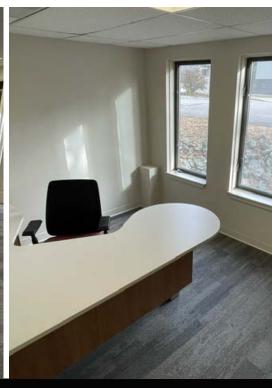

#### PRIME OFFICE LOCATION

This 1,418+/- square foot office condo is the perfect space for your business! The unit was completely renovated in 2023. It has a total of 5 offices, 4 that are furnished with high-end, custom desks and a 5th larger office that could be used as an office for one or two people or a conference room (that room is approximately 10.5' by 16'). Additionally, there is a large center area that could be utilized for more desks or more common space depending on your needs (that space is approximately 23' by 23'). Additionally, there is a small kitchenette with a sink, cabinets and an undercounter refrigerator. There is also an in-unit half bath. There are 2 closets, one large, walk-in storage closet and a second, storage closet with shelving.

This ground floor unit has excellent light. Each office has a minimum of 2 windows, 13 in total, plus two sets of French doors in the main common area. In addition, the doors for the five offices have glass panels that allow for maximum light. Please check out the virtual video tour!