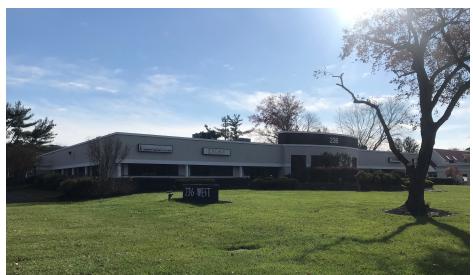

### PREMIER MOORESTOWN OFFICE SPACE FOR LEASE

236 ROUTE 38 WEST I MOORESTOWN, NJ

### 236 ROUTE 38 WEST I MOORESTOWN, NJ

#### PROPERTY DESCRIPTION

Location 236 Route 38 West

Moorestown, NJ

Size / SF Available

4,416 SF

**Lease Price** 

\$18.00 /SF Plus Utilities and Janitorial

**Occupancy** 