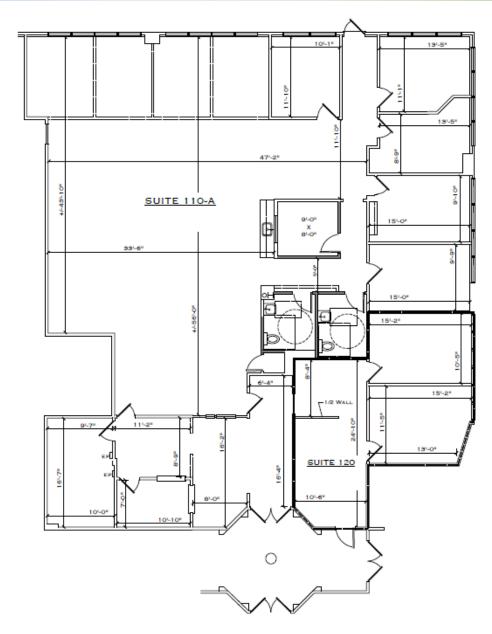

#### PROPERTY DESCRIPTION

Location 236 Route 38 West

Moorestown, NJ

Size / SF Available

4,416 SF

**Lease Price** 

\$18.00 /SF Plus Utilities and Janitorial

**Occupancy** 