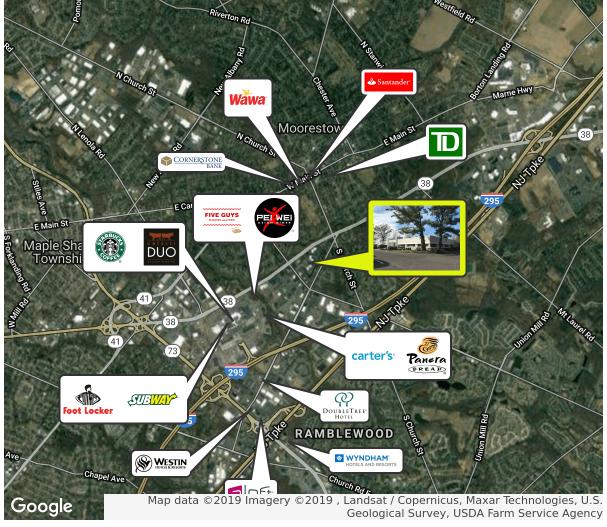

Available for immediate occupancy

Signage

Building and suite signage

**Property / Area** Description

- · Single story office building with exterior and interior suite access
- · On-Site ownership and management
- · Ideal location for medical/professional user
- Located within close proximity to The Westin, Doubletree Hotel, Aloft Mount Laurel Hotel, Miller's Ale House, Starbucks, Moorestown Mall and East Gate Square
- Convenient access to Route 73, I-295 & NJ Turnpike