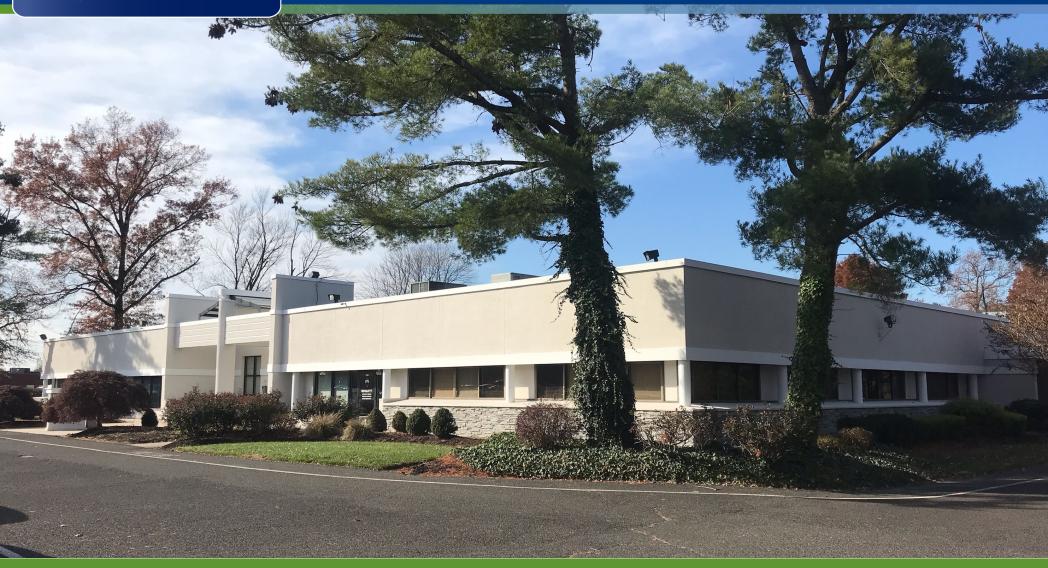

#### PROPERTY DESCRIPTION

Location 236 Route 38 West

Moorestown, NJ

Size / SF Available

4,416 SF

**Lease Price** 

\$18.00 /SF Plus Utilities and Janitorial

**Occupancy** 

Available for immediate occupancy

Signage

Building and suite signage

**Property / Area** Description

- · Single story office building with exterior and interior suite access
- · On-Site ownership and management
- · Ideal location for medical/professional user
- Located within close proximity to The Westin, Doubletree Hotel, Aloft Mount Laurel Hotel, Miller's Ale House, Starbucks, Moorestown Mall and East Gate Square
- Convenient access to Route 73, I-295 & NJ Turnpike