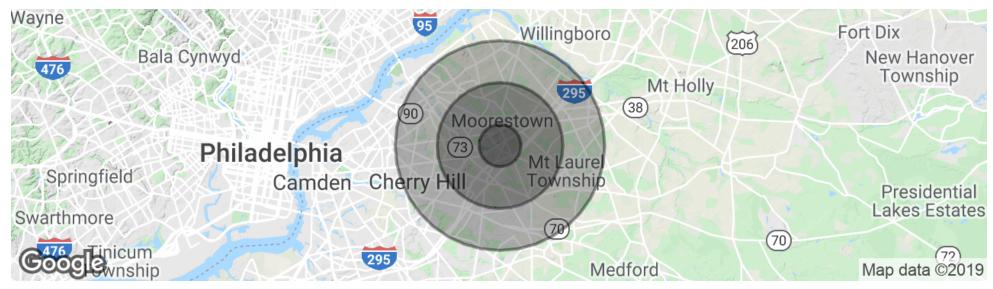

#### **DEMOGRAPHICS MAP & REPORT**

| POPULATION                            | 1 MILE              | 3 MILES               | 5 MILES               |
|---------------------------------------|---------------------|-----------------------|-----------------------|
| Total Population                      | 6,207               | 63,030                | 184,953               |
| Median age                            | 45.2                | 41.3                  | 42.0                  |
| Median age (Male)                     | 44.3                | 40.0                  | 40.4                  |
| Median age (Female)                   | 47.3                | 42.8                  | 43.4                  |
|                                       |                     |                       |                       |
| HOUSEHOLDS & INCOME                   | 1 MILE              | 3 MILES               | 5 MILES               |
| HOUSEHOLDS & INCOME  Total households | <b>1 MILE</b> 2,354 | <b>3 MILES</b> 25,116 | <b>5 MILES</b> 70,771 |
|                                       |                     |                       |                       |
| Total households                      | 2,354               | 25,116                | 70,771                |
| Total households # of persons per HH  | 2,354               | 25,116<br>2.5         | 70,771                |