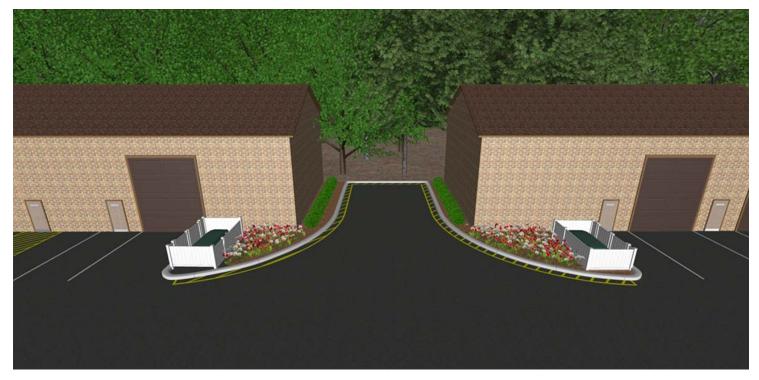

# PROPERTY OVERVIEW

Route 59 Development Site

# **PROPERTY HIGHLIGHTS**

- 5,617 SF To Be Developed
- Warehouse A: 2,765 SF | Warehouse B: 2,852 SF
- Includes 400 SF of Office Space
- Excellent Location on Route 59
- Densely Populated Marketplace
- Great for Storage/Warehouse
- Convenient Access to Route 59 and NYS Thruway