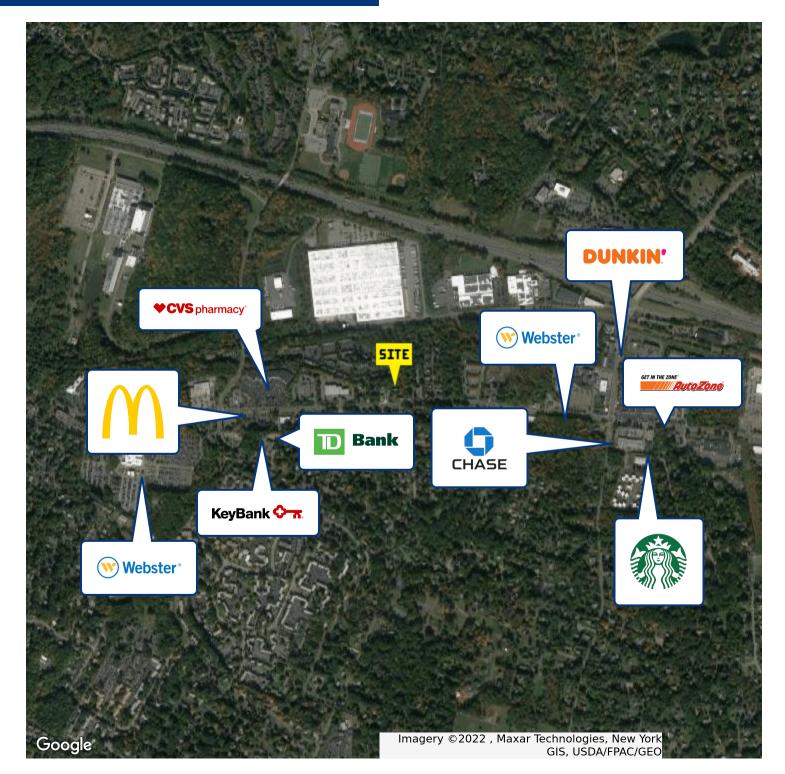

e B: 2,852 SF
- Includes 400 SF of Office Space
- Excellent Location on Route 59
- Densely Populated Marketplace
- Great for Storage/Warehouse
- Convenient Access to Route 59 and NYS Thruway



201.703.9700 x139 smilich@thegoldsteingroup.com

SCOTT MILICH

Licensed Real Estate Broker | 45 EISENHOWER DRIVE | SUITE 246 | PARAMUS, NJ 07652



# AIRMONT, NY

124 ROUTE 59, AIRMONT, NY 10901







#### FOR MORE INFORMATION CONTACT:

**SCOTT MILICH** 201.703.9700 x139

smilich@thegoldsteingroup.com

Licensed Real Estate Broker | 45 EISENHOWER DRIVE | SUITE 246 | PARAMUS, NJ 07652 All information is from sources deemed reliable and is submitted subject to errors, omissions, change of price, terms, rental, prior sale and withdrawal without notice.





AIRMONT, NY 124 ROUTE 59, AIRMONT, NY 10901



#### FOR MORE INFORMATION CONTACT:

SCOTT MILICH

201.703.9700 x139 smilich@thegoldsteingroup.com

Licensed Real Estate Broker | 45 EISENHOWER DRIVE | SUITE 246 | PARAMUS, NJ 07652

All information is from sources deemed reliable and is submitted subject to errors, omissions, change of price, terms, rental, prior sale and withdrawal without notice.



THEGOLDSTEINGROUP.COM



AIRMONT, NY 124 ROUTE 59, AIRMONT, NY 10901



#### FOR MORE INFORMATION CONTACT:

#### SCOTT MILICH

201.703.9700 x139 smilich@thegoldsteingroup.com

Licensed Real Estate Broker | 45 EISENHOWER DRIVE | SUITE 246 | PARAMUS, NJ 07652





# AIRMONT, NY

124 ROUTE 59, AIRMONT, NY 10901



#### FOR MORE INFORMATION CONTACT:

#### SCOTT MILICH

201.703.9700 x139 smilich@thegoldsteingroup.com

Licensed Real Estate Broker