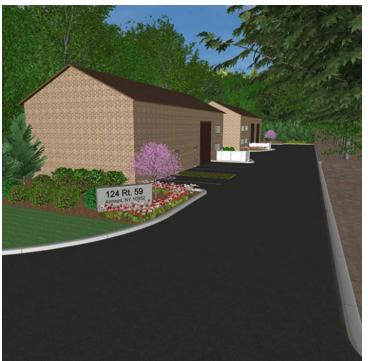

# PROPERTY OVERVIEW

Route 59 Development Site

# **PROPERTY HIGHLIGHTS**

- 5,617 SF To Be Developed
- Warehouse A: 2,765 SF | Warehouse B: 2,852 SF
- Includes 400 SF of Office Space
- Excellent Location on Route 59
- Densely Populated Marketplace
- Great for Storage/Warehouse
- Convenient Access to Route 59 and NYS Thruway