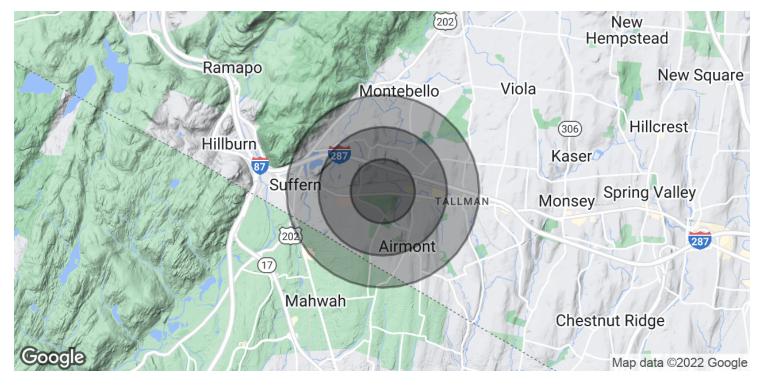

# AIRMONT, NY

124 ROUTE 59, AIRMONT, NY 10901

| POPULATION           | 0.5 MILES | 1 MILE | 1.5 MILES |
|----------------------|-----------|--------|-----------|
| Total Population     | 2,205     | 9,553  | 19,566    |
| Average Age          | 52.2      | 48.2   | 44.5      |
| Average Age (Male)   | 50.3      | 46.2   | 43.5      |
| Average Age (Female) | 52.9      | 48.5   | 45.1      |
|                      |           |        |           |

| HOUSEHOLDS & INCOME | 0.5 MILES | 1 MILE    | 1.5 MILES |
|---------------------|-----------|-----------|-----------|
| Total Households    | 964       | 3,954     | 7,771     |
| # of Persons per HH | 2.3       | 2.4       | 2.5       |
| Average HH Income   | \$110,491 | \$112,348 | \$116,652 |
| Average House Value | \$840,461 | \$463,694 | \$486,056 |