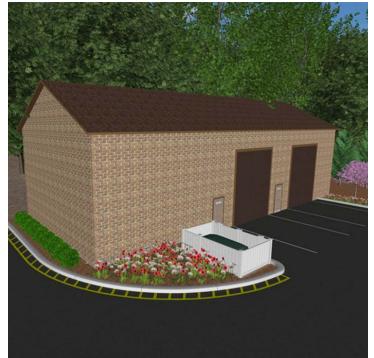

# PROPERTY OVERVIEW

Route 59 Development Site

# **PROPERTY HIGHLIGHTS**

- 5,617 SF To Be Developed
- Warehouse A: 2,765 SF | Warehouse B: 2,852 SF
- Includes 400 SF of Office Space
- Excellent Location on Route 59
- Densely Populated Marketplace
- Great for Storage/Warehouse
- Convenient Access to Route 59 and NYS Thruway