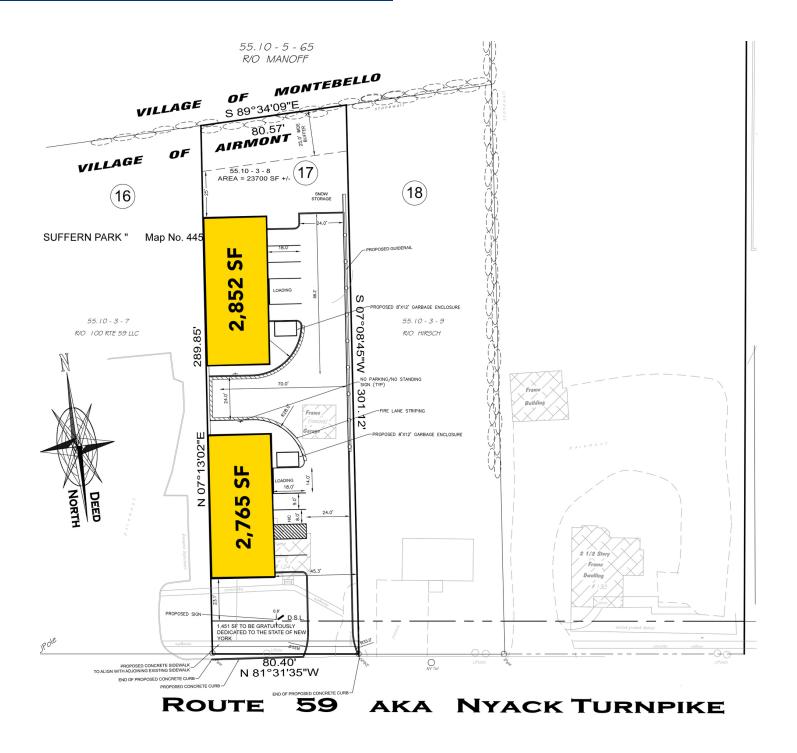

# PROPERTY OVERVIEW

Route 59 Development Site

# **PROPERTY HIGHLIGHTS**

- 5,617 SF To Be Developed
- Warehouse A: 2,765 SF | Warehouse B: 2,852 SF
- Includes 400 SF of Office Space
- Excellent Location on Route 59
- Densely Populated Marketplace
- Great for Storage/Warehouse
- Convenient Access to Route 59 and NYS Thruway