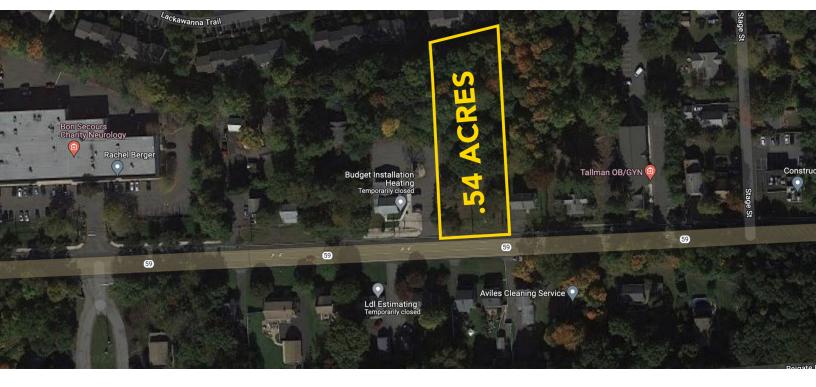

# PROPERTY OVERVIEW

Route 59 Development Site

# **PROPERTY HIGHLIGHTS**

- 5,617 SF To Be Developed
- Warehouse A: 2,765 SF | Warehouse B: 2,852 SF
- Includes 400 SF of Office Space
- Excellent Location on Route 59
- Densely Populated Marketplace
- Great for Storage/Warehouse
- Convenient Access to Route 59 and NYS Thruway