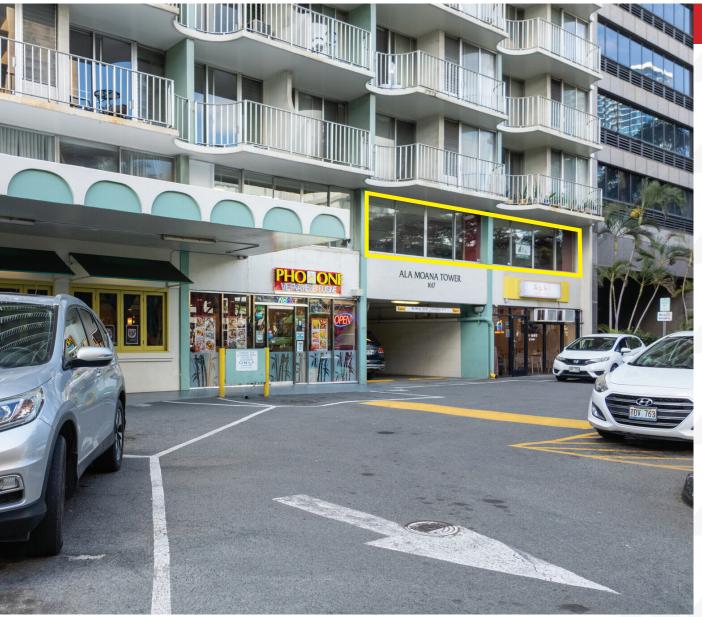

## 1,186 SF Of Retail Space In Kapiolani

1617 Kapiolani Blvd Honolulu, HI 96814

## **PROPERTY DESCRIPTIONS**

Ala Moana Tower is located on Kapiolani Blvd. The location is very convenient and close to Ala Moana Shopping Center, Magic Island, Ala Moana Beach Park, Don Quixote, and many bus routes. There are also many restaurants and eateries located nearby and a local favorite Pho One restaurant right on the ground floor of the building. There is also a secured community laundry area.

- Great visibility and convenient location
- Big picture windows on 2nd floor you can use to advertise your business
- Ample guest parking
- Easy access; main bus lines
- Secure entrance, open with Fob key
- Water and Plumbing on the premises
- Maintenance fee includes: Electric, Hot water, water and Sewer
- Ideal for medical use: Doctors, dentists, therapists, medical spa, facials, salon, office, sushi, coffee, and sandwich shop, etc