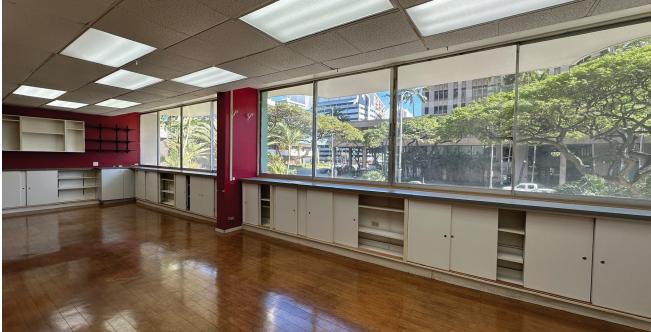

- Great visibility and convenient location
- Big picture windows on 2nd floor you can use to advertise your business
- Ample guest parking
- Easy access; main bus lines
- Secure entrance, open with Fob key
- Water and Plumbing on the premises
- Maintenance fee includes: Electric, Hot water, water and Sewer
- Ideal for medical use: Doctors, dentists, therapists, medical spa, facials, salon, office, sushi, coffee, and sandwich shop, etc