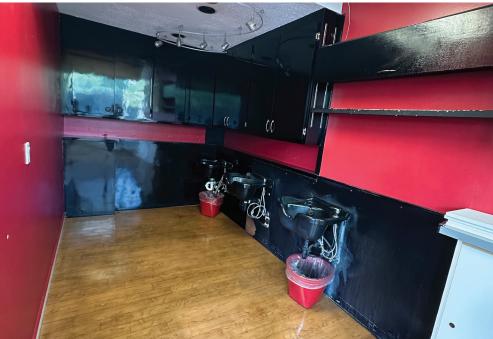

- Great visibility and convenient location
- Big picture windows on 2nd floor you can use to advertise your business
- Ample guest parking
- Easy access; main bus lines
- Secure entrance, open with Fob key
- Water and Plumbing on the premises
- Maintenance fee includes: Electric, Hot water, water and Sewer
- Ideal for medical use: Doctors, dentists, therapists, medical spa, facials, salon, office, sushi, coffee, and sandwich shop, etc