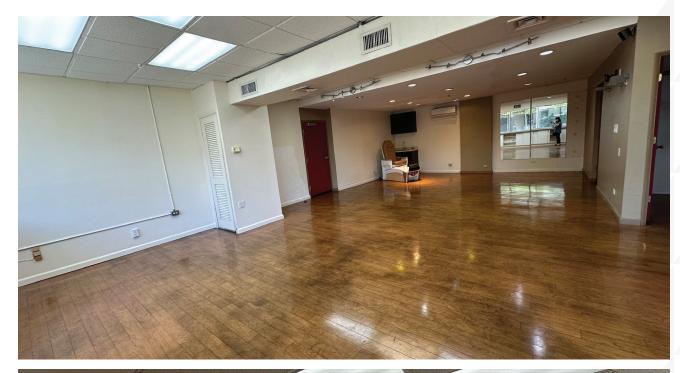

- Great visibility and convenient location
- Big picture windows on 2nd floor you can use to advertise your business
- Ample guest parking
- Easy access; main bus lines
- Secure entrance, open with Fob key
- Water and Plumbing on the premises
- Maintenance fee includes: Electric, Hot water, water and Sewer
- Ideal for medical use: Doctors, dentists, therapists, medical spa, facials, salon, office, sushi, coffee, and sandwich shop, etc