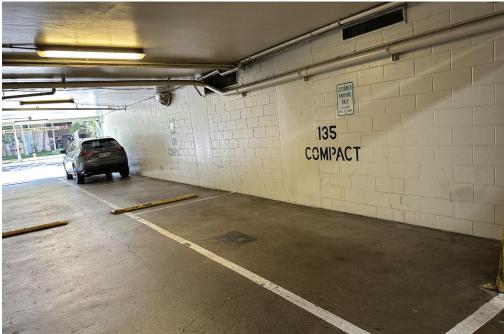

- Great visibility and convenient location
- Big picture windows on 2nd floor you can use to advertise your business
- Ample guest parking
- Easy access; main bus lines
- Secure entrance, open with Fob key
- Water and Plumbing on the premises
- Maintenance fee includes: Electric, Hot water, water and Sewer
- Ideal for medical use: Doctors, dentists, therapists, medical spa, facials, salon, office, sushi, coffee, and sandwich shop, etc