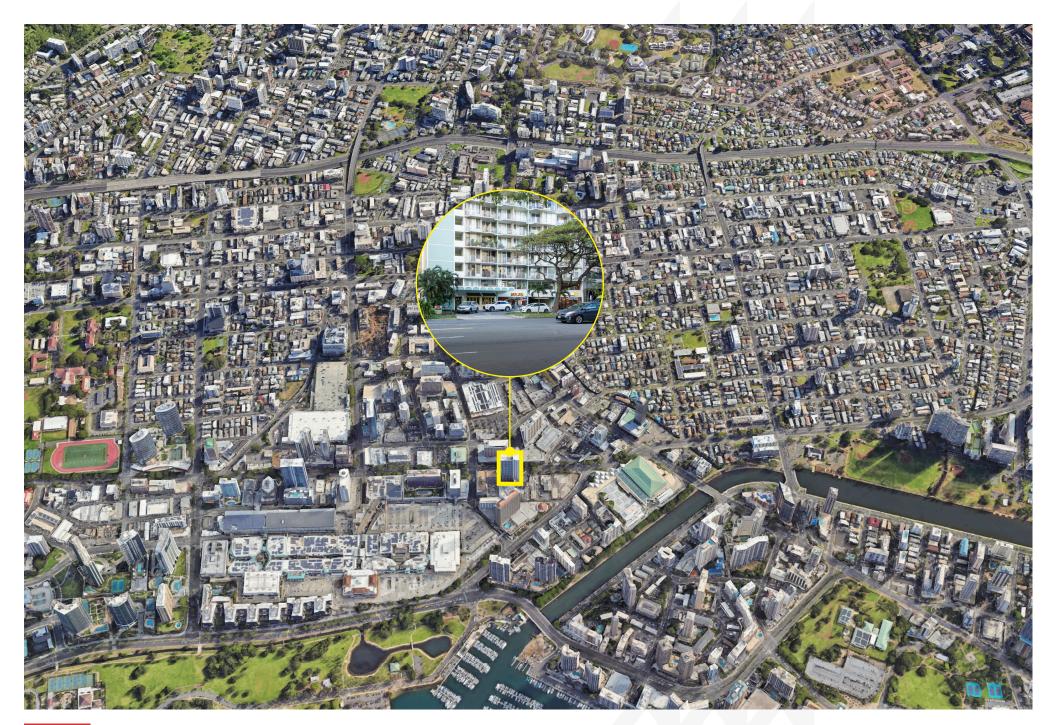

## **PROPERTY DESCRIPTIONS**

Ala Moana Tower is located on Kapiolani Blvd. The location is very convenient and close to Ala Moana Shopping Center, Magic Island, Ala Moana Beach Park, Don Quixote, and many bus routes. There are also many restaurants and eateries located nearby and a local favorite Pho One restaurant right on the ground floor of the building. There is also a secured community laundry area.