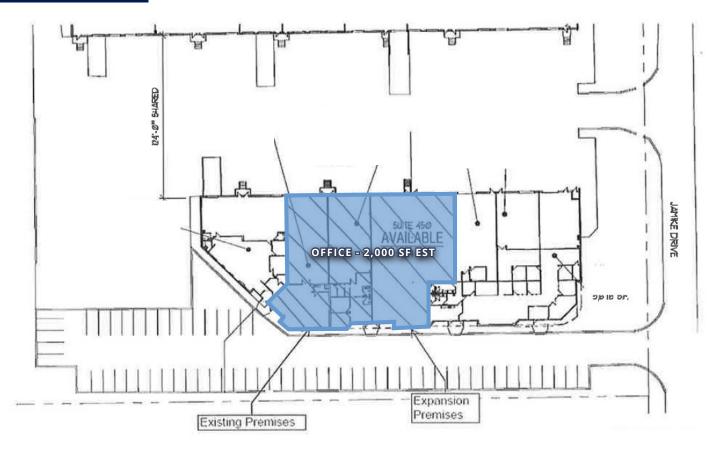

# 1445 Jamike Ave

# Erlanger, KY 41018

## **Property Highlights**

- Total SF 12,628 SF (Suites 200, 400 & 450)
- Office SF TBD
- Loading 4 docks | 1 drive-in
- 15' clear height
- Available 3/15/2025
- Expiration 9/30/2028

## **FLOOR PLAN**