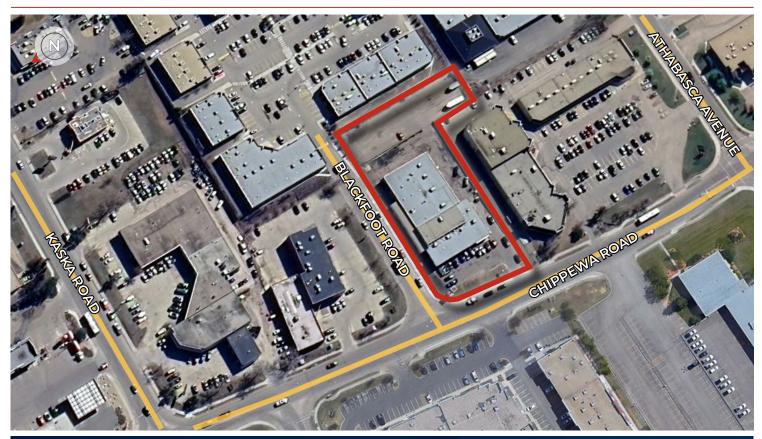

#### MUNICIPAL ADDRESS 33/35 Blackfoot Road, Sherwood Park, AB LEGAL DESCRIPTION Plan: 0425337; Block: 3; Lot: 14A ZONING C5 (Service Commercial) TYPE OF SPACE Investment BUILT 1979 **NEIGHBOURHOOD** Broadmoor Business Park **BUILDING SIZE** 17,777 sq ft ± SITE SIZE 1.38 Acres ± SECURITY Alarm system HVAC Forced air & air conditioning SIGNAGE Facade & Pylon

## AERIAL

T 780.448.0800 F 780.426.3007 #201, 9038 51 Avenue NW Edmonton, AB T6E 5X4

royalparkrealty.com