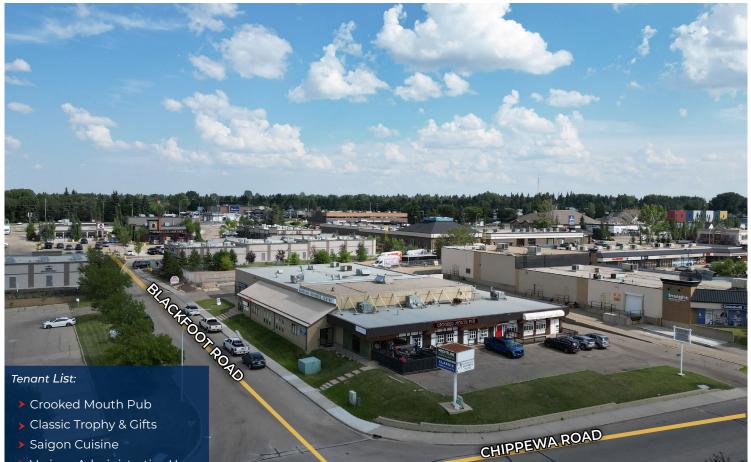

## Multi-Tenant Commercial Investment Property in Sherwood Park, Alberta

Royal Park Realty is pleased to offer for sale this multi-tenant commercial investment opportunity. Located in Broadmoor Business Park, this property is easily accessible from Broadmoor Blvd and Baseline Road with quick access to the Anthony Henday. The property is well-maintained and offers a diverse mix of retail and commercial service tenants, including a long established Restaurant and Pub, numerous administrative office users and a trophy shop. A disclosure package is available upon signing a Confidentiality Agreement.

## AERIAL

T 780.448.0800 F 780.426.3007 #201, 9038 51 Avenue NW Edmonton, AB T6E 5X4

royalparkrealty.com