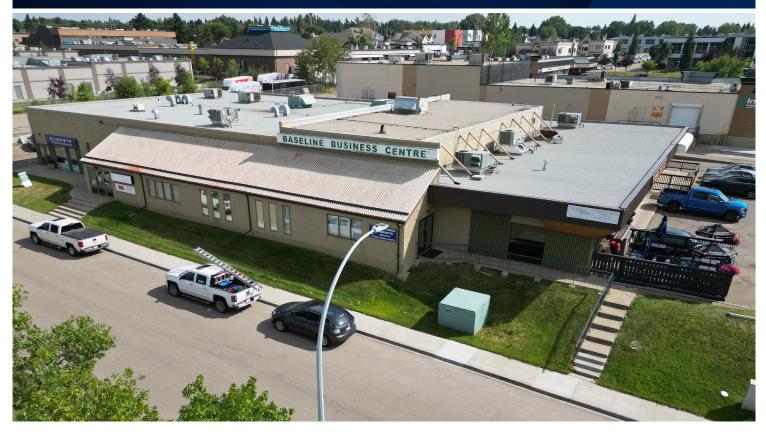

## Multi-Tenant Commercial Investment Property in Sherwood Park, Alberta

Royal Park Realty is pleased to offer for sale this multi-tenant commercial investment opportunity. Located in Broadmoor Business Park, this property is easily accessible from Broadmoor Blvd and Baseline Road with quick access to the Anthony Henday. The property is well-maintained and offers a diverse mix of retail and commercial service tenants, including a long established Restaurant and Pub, numerous administrative office users and a trophy shop. A disclosure package is available upon signing a Confidentiality Agreement.

## INVESTMENT SALE | 33/35 Blackfoot Road, Sherwood Park, AB

Various Administrative Users

#### MUNICIPAL ADDRESS 33/35 Blackfoot Road, Sherwood Park, AB LEGAL DESCRIPTION Plan: 0425337; Block: 3; Lot: 14A ZONING C5 (Service Commercial) TYPE OF SPACE Investment BUILT 1979 **NEIGHBOURHOOD** Broadmoor Business Park **BUILDING SIZE** 17,777 sq ft ± SITE SIZE 1.38 Acres ± SECURITY Alarm system HVAC Forced air & air conditioning SIGNAGE Facade & Pylon