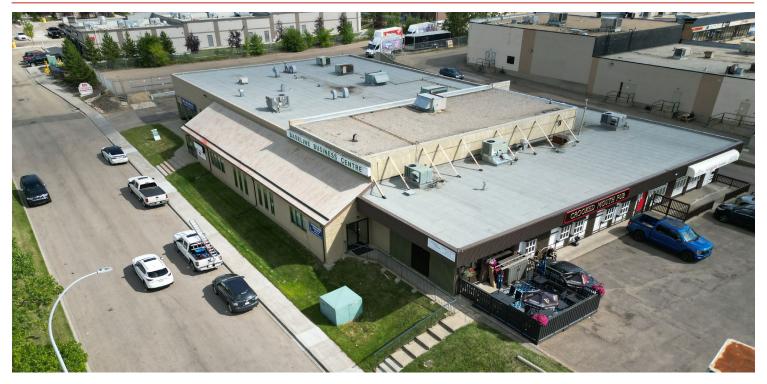

## Multi-Tenant Commercial Investment Property in Sherwood Park, Alberta

Royal Park Realty is pleased to offer for sale this multi-tenant commercial investment opportunity. Located in Broadmoor Business Park, this property is easily accessible from Broadmoor Blvd and Baseline Road with quick access to the Anthony Henday. The property is well-maintained and offers a diverse mix of retail and commercial service tenants, including a long established Restaurant and Pub, numerous administrative office users and a trophy shop. A disclosure package is available upon signing a Confidentiality Agreement.

## INVESTMENT SALE | 33/35 Blackfoot Road, Sherwood Park, AB

Various Administrative Users