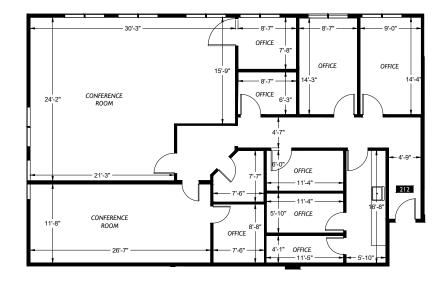

### SUITE 212 FEATURES

Suite 212 - Available November 11, 2025

• Located on the 2nd floor and north end corner of the building.

### Suite 212 - 2,411 RSF