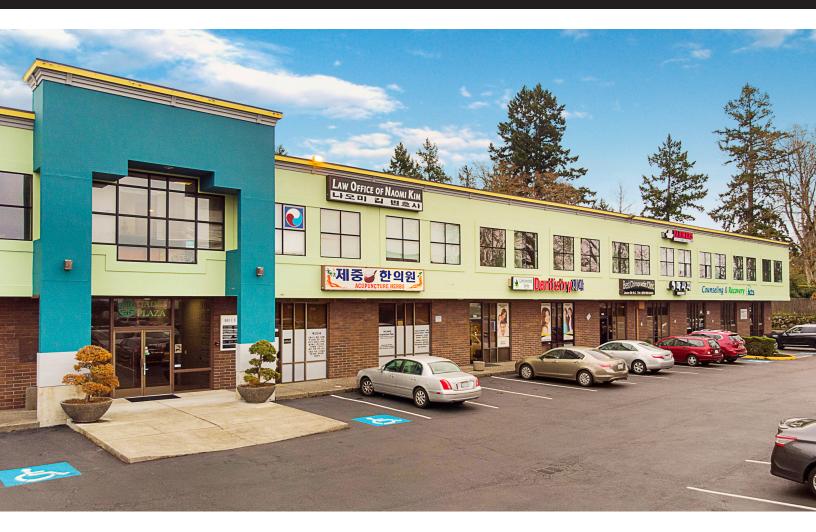

# JADE PLAZAFOR LEASE8811 S Tacoma Way Lakewood, WA 98499

### **PROPERTY FEATURES**

- Recent renovations to the interior common areas
- Located in the heart of S. Tacoma Way District
- Easy Access to I-5
- Ample Free Parking at 4.5 stalls per 1000 RSF
- Two story air conditioned building with an elevator

### FOR LEASE

8811 S Tacoma Way Lakewood, WA 98499

### **JADE PLAZA** 8811 S Tacoma Way Lakewood, WA 98499