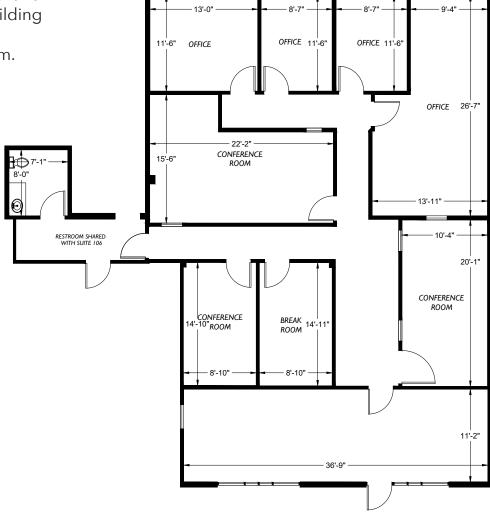

### SUITE 106 FEATURES

- Located on the ground level and south end corner of the building
- Designated shared restroom.

Suite 106 - 2,538 RSF

8811 S Tacoma Way Lakewood, WA 98499