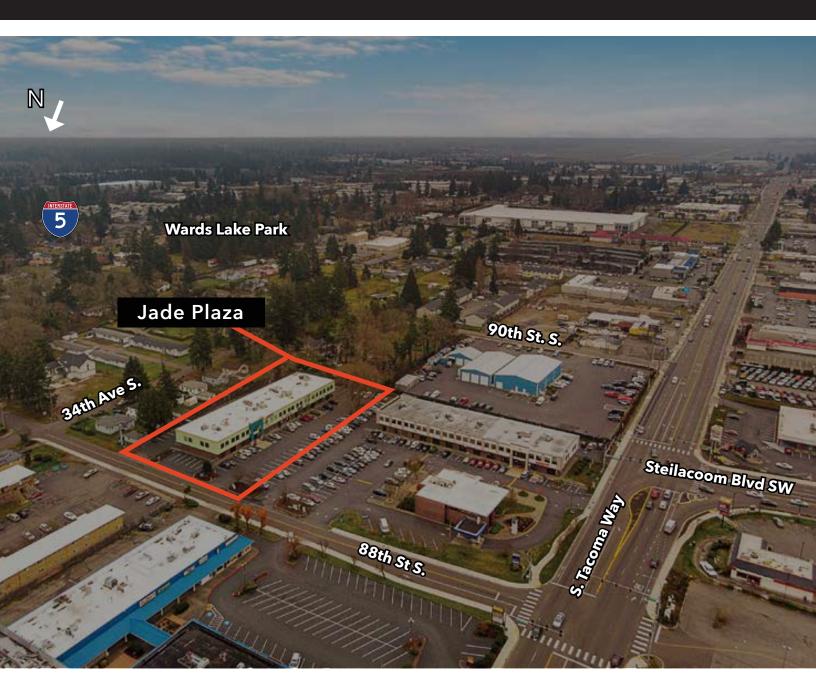

# JADE PLAZAFOR LEASE8811 S Tacoma Way Lakewood, WA 98499

### FOR LEASE

8811 S Tacoma Way Lakewood, WA 98499

### **JADE PLAZA** 8811 S Tacoma Way Lakewood, WA 98499