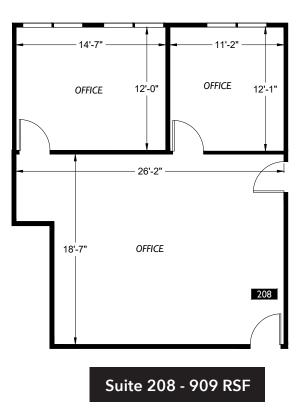

### SUITE 208 FEATURES

• Located on the 2nd floor with windows facing the back parking lot.