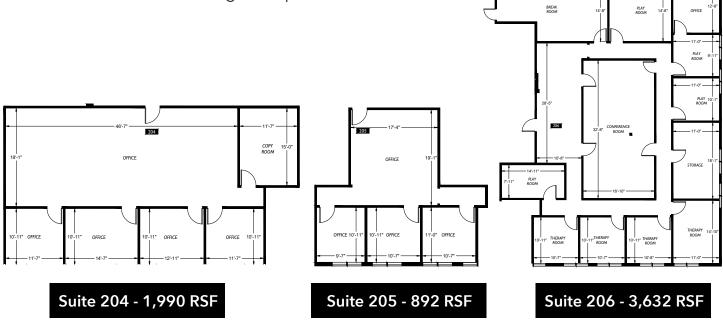

### SUITE 206 FEATURES

Suite 206 - Available March 1, 2025

- Located on the 2nd floor and south end corner of the building.
- Can be combined as a contiguous space.

### SUITE 204 & 205 FEATURES

Suite 204 - Available March 1, 2025 Suite 205 Available Now

• Located on the 2nd floor with views of the front parking lot and STW