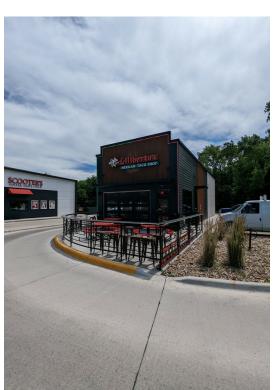

# **Current Tenant - Giliberto's Taco Shop**

\$669,900

Newly constructed modern retail/restaurant building that features a drive-thru with 26 interior seating with a glass garage door leading to an outdoor patio for additional seating. Home of the lowa Great Lakes, the property is conveniently located on US-HWY 71. The ideal location offers high car counts & is directly across from Arnolds Park Amusement Park! Potential for Kiosk Bank, Drive-Thru Pharmacy or Retail. Current tenant Giliberto's Taco Shop, one of 14 locations!...

## **Property Photos**