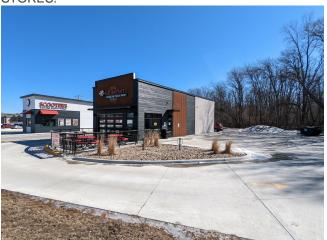

| Clear Ceiling Height: | 14 FT                    |
| Zoning Description:   | С                        |
| APN / Parcel ID:      | 07-30-406-005            |
|                       |                          |

# **Current Tenant - Giliberto's Taco Shop**

\$669,900

Newly constructed modern retail/restaurant building that features a drive-thru with 26 interior seating with a glass garage door leading to an outdoor patio for additional seating. Home of the lowa Great Lakes, the property is conveniently located on US-HWY 71. The ideal location offers high car counts & is directly across from Arnolds Park Amusement Park! Potential for Kiosk Bank, Drive-Thru Pharmacy or Retail. Current tenant Giliberto's Taco Shop, one of 14 locations!...

• GILIBERTO'S TACO SHOP IS A CHAIN OF 14 STORES!





#### **Major Tenant Information**

Tenant SF Occupied Lease Expired

Giliberto's Mexican Taco Shop



320 HWY 71 S, Arnolds Park, IA 51331

## **Property Photos**





## **Property Photos**







**Building Photo**