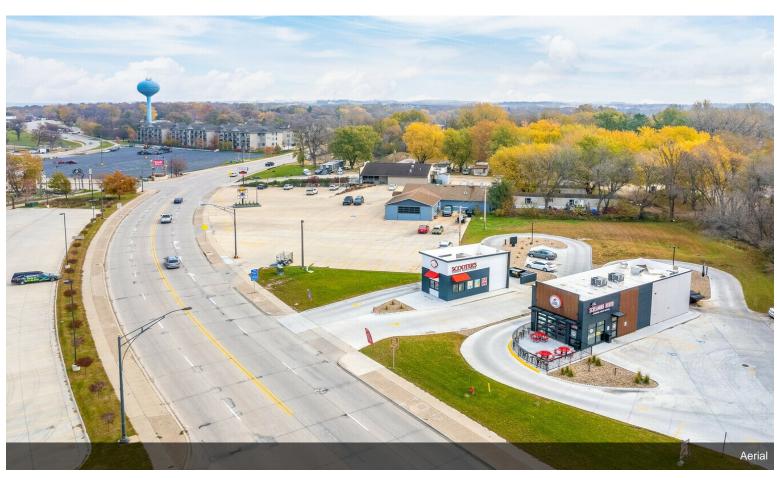

# **Current Tenant - Giliberto's Taco Shop**

\$669,900

Newly constructed modern retail/restaurant building that features a drive-thru with 26 interior seating with a glass garage door leading to an outdoor patio for additional seating. Home of the lowa Great Lakes, the property is conveniently located on US-HWY 71. The ideal location offers high car counts & is directly across from Arnolds Park Amusement Park! Potential for Kiosk Bank, Drive-Thru Pharmacy or Retail. Current tenant Giliberto's Taco Shop, one of 14 locations!...

## **Property Photos**