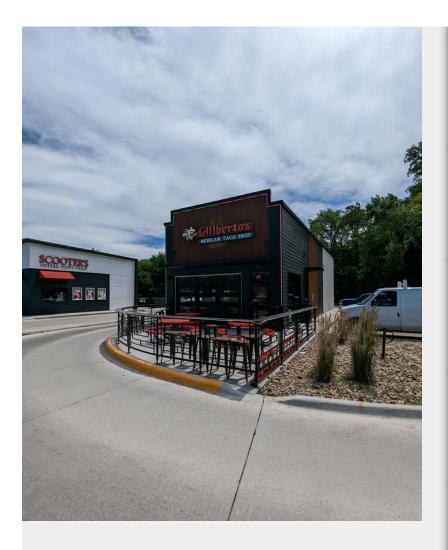

# High Traffic Opportunity with 6.5% CAP!

320 HWY 71 S, Arnolds Park, IA 51331



Nick Steffes Nick Seffes 4167 N Marshall Way,Scottsdale, AZ 85251 nick@buyazvalley.com (602) 739-5008



| Price:                | \$669,900                |
|-----------------------|--------------------------|
| Property Type:        | Retail                   |
| Property Subtype:     | Restaurant               |
| Building Class:       | В                        |
| Sale Type:            | Investment or Owner User |
| Cap Rate:             | 6.50%                    |
| Lot Size:             | 1.10 AC                  |
| Gross Leasable Area:  | 1,952 SF                 |
| No. Stories:          | 1                        |
| Year Built:           | 2020                     |
| Tenancy:              | Single                   |
| Parking Ratio:        | 11.36/1,000 SF           |
| Clear Ceiling Height: | 14 FT                    |
| Zoning Description:   | С                        |
| A