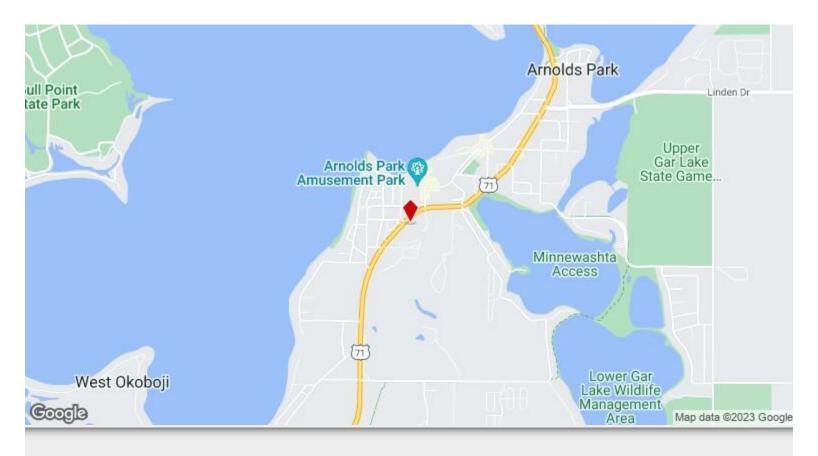

# High Traffic Opportunity with 6.5% CAP!

320 HWY 71 S, Arnolds Park, IA 51331

Nick Steffes Nick Seffes 4167 N Marshall Way,Scottsdale, AZ 85251 nick@buyazvalley.com (602) 739-5008

| Price:                | \$669,900                |
|-----------------------|--------------------------|
| Property Type:        | Retail                   |
| Property Subtype:     | Restaurant               |
| Building Class:       | В                        |
| Sale Type:            | Investment or Owner User |
| Cap Rate:             | 6.50%                    |
| Lot Size:             | 1.10 AC                  |
| Gross Leasable Area:  | 1,952 SF                 |
| No. Stories:          | 1                        |
| Year Built:           | 2020                     |
| Tenancy:              | Single                   |
| Parking Ratio:        | 11.36/1,000 SF           |
| Clear Ceiling Height: | 14 FT                    |
| Zoning Description:   | С                        |
| APN / Parcel ID:      | 07-30-406-005            |
|                       |                          |

# **Current Tenant - Giliberto's Taco Shop**

\$669,900

Newly constructed modern retail/restaurant building that features a drive-thru with 26 interior seating with a glass garage door leading to an outdoor patio for additional seating. Home of the lowa Great Lakes, the property is conveniently located on US-HWY 71. The ideal location offers high car counts & is directly across from Arnolds Park Amusement Park! Potential for Kiosk Bank, Drive-Thru Pharmacy or Retail. Current tenant Giliberto's Taco Shop, one of 14 locations!...