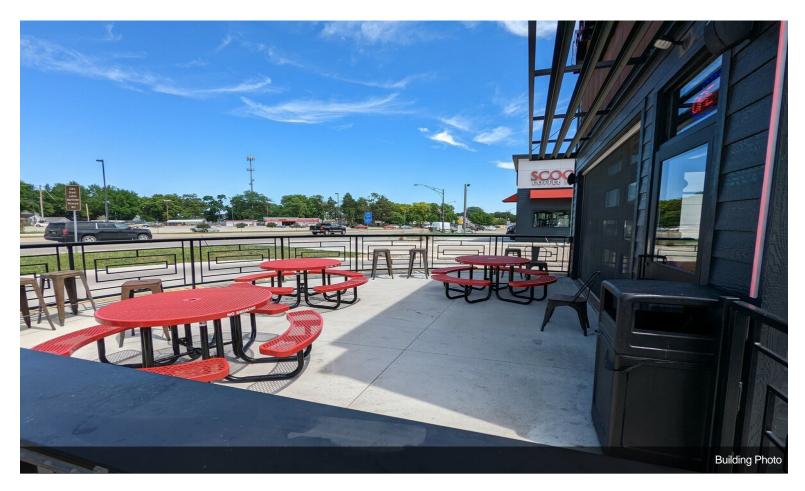

|                          |

# **Current Tenant - Giliberto's Taco Shop**

\$669,900

Newly constructed modern retail/restaurant building that features a drive-thru with 26 interior seating with a glass garage door leading to an outdoor patio for additional seating. Home of the lowa Great Lakes, the property is conveniently located on US-HWY 71. The ideal location offers high car counts & is directly across from Arnolds Park Amusement Park! Potential for Kiosk Bank, Drive-Thru Pharmacy or Retail. Current tenant Giliberto's Taco Shop, one of 14 locations!...

• GILIBERTO'S TACO SHOP IS A CHAIN OF 14 STORES!





#### **Major Tenant Information**

Tenant SF Occupied Lease Expired

Giliberto's Mexican Taco Shop



320 HWY 71 S, Arnolds Park, IA 51331

## **Property Photos**





## **Property Photos**







**Building Photo**