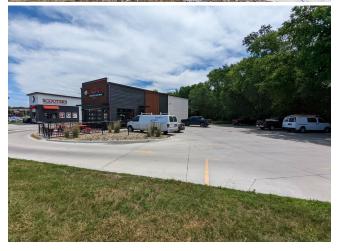

Clear Ceiling Height: | 14 FT                    |
| Zoning Description:   | С                        |
| APN / Parcel ID:      | 07-30-406-005            |
|                       |                          |

# **Current Tenant - Giliberto's Taco Shop**

\$669,900

Newly constructed modern retail/restaurant building that features a drive-thru with 26 interior seating with a glass garage door leading to an outdoor patio for additional seating. Home of the lowa Great Lakes, the property is conveniently located on US-HWY 71. The ideal location offers high car counts & is directly across from Arnolds Park Amusement Park! Potential for Kiosk Bank, Drive-Thru Pharmacy or Retail. Current tenant Giliberto's Taco Shop, one of 14 locations!...

• GILIBERTO'S TACO SHOP IS A CHAIN OF 14 STORES!





#### **Major Tenant Information**

Tenant SF Occupied Lease Expired

Giliberto's Mexican Taco Shop



320 HWY 71 S, Arnolds Park, IA 51331

## **Property Photos**





## **Property Photos**







**Building Photo**