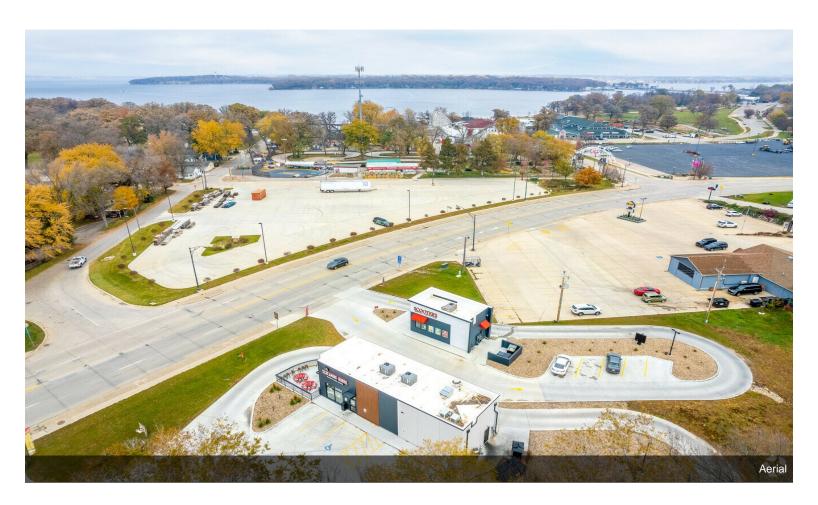

# **Current Tenant - Giliberto's Taco Shop**

\$669,900

Newly constructed modern retail/restaurant building that features a drive-thru with 26 interior seating with a glass garage door leading to an outdoor patio for additional seating. Home of the lowa Great Lakes, the property is conveniently located on US-HWY 71. The ideal location offers high car counts & is directly across from Arnolds Park Amusement Park! Potential for Kiosk Bank, Drive-Thru Pharmacy or Retail. Current tenant Giliberto's Taco Shop, one of 14 locations!...

## **Property Photos**