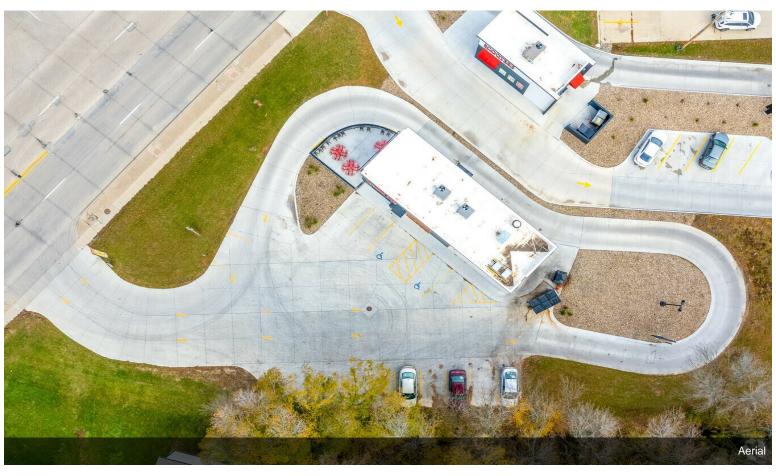

# **Current Tenant - Giliberto's Taco Shop**

\$669,900

Newly constructed modern retail/restaurant building that features a drive-thru with 26 interior seating with a glass garage door leading to an outdoor patio for additional seating. Home of the lowa Great Lakes, the property is conveniently located on US-HWY 71. The ideal location offers high car counts & is directly across from Arnolds Park Amusement Park! Potential for Kiosk Bank, Drive-Thru Pharmacy or Retail. Current tenant Giliberto's Taco Shop, one of 14 locations!...