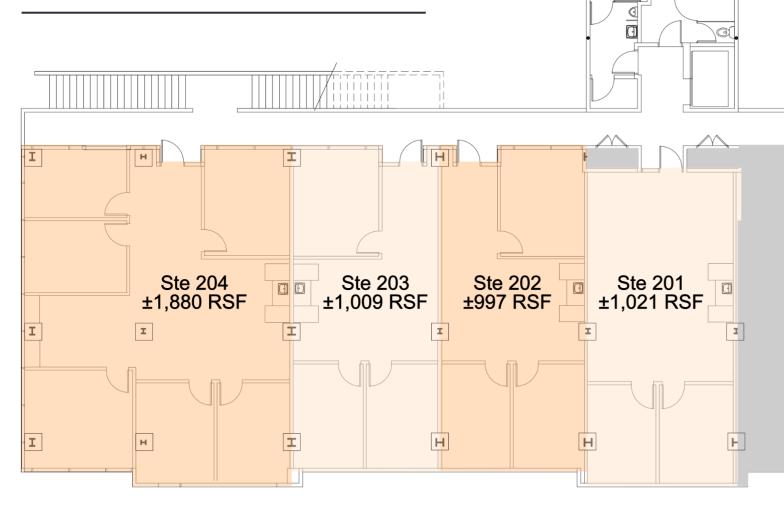

#### 3709 Convoy Street, San Diego, CA 92111

Flexible SizeExcellentNear NumerousConfigurationsCentral LocationRetail & Restaurants

- »  $2^{nd}$  Floor office suites from ±997 RSF up to ±4,907 RSF
- » Spec upgrades underway!
- » Central location with immediate access to I-805 and Hwy 163
- » Excellent window lines with incredible views
- » Elevator served
- » Monument signage available (facing Convoy Street)
- » Numerous cosmetic upgrades recently completed
- » ±4/1,000 RSF parking (parking garage below 3709 building)
- » Medical and traditional office uses allowed
- » Lease Rate: \$2.35/SF + Elec.

# AVAILABILITIES

3709 - 2<sup>nd</sup> FLOOR

\*Stes 201-204 potentially contiguous to ±4,907 RSF

000

0

\*Example finishes of spec suite interiors