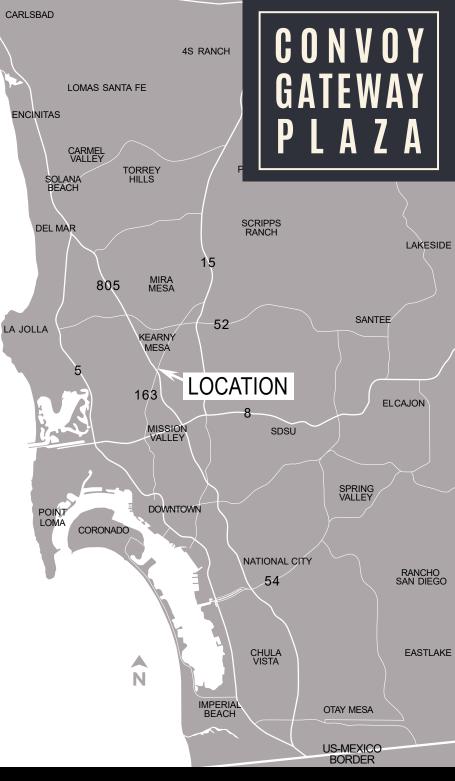

# LOCATION

- » High visibility corner along southern gateway to the heavily trafficked Convoy District
- » Traffic Counts: Highway 163 - 163,100 VPD Convoy Street - 30,000 VPD
- » Zoning CC-2-5