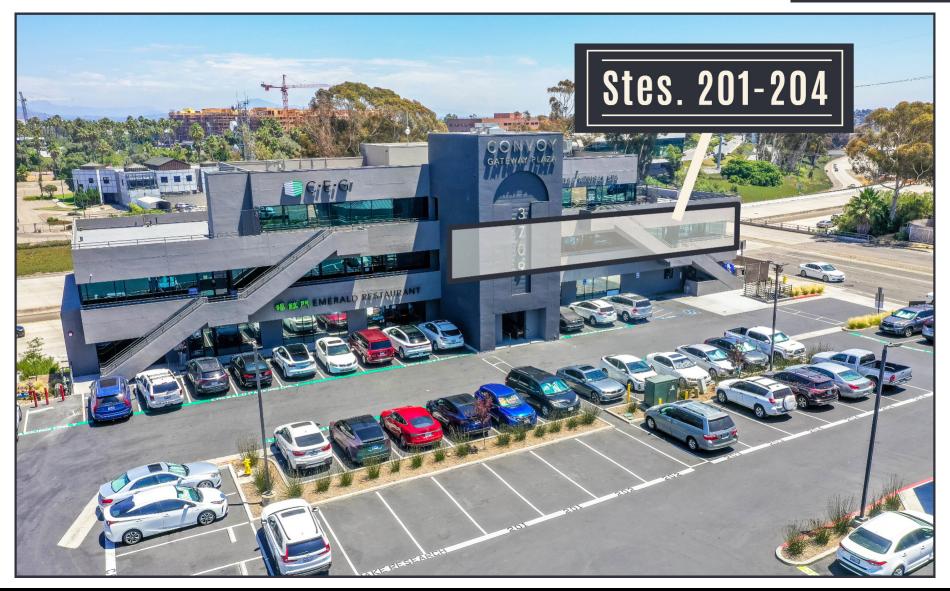

#### 3709 Convoy Street, San Diego, CA 92111

Flexible SizeExcellentNear NumerousConfigurationsCentral LocationRetail & Restaurants

- »  $2^{nd}$  Floor office suites from ±997 RSF up to ±4,907 RSF
- » Spec upgrades underway!
- » Central location with immediate access to I-805 and Hwy 163
- » Excellent window lines with incredible views
- » Elevator served
- » Monument signage available (facing Convoy Street)
- » Numerous cosmetic upgrades recently completed
- » ±4/1,000 RSF parking (parking garage below 3709 building)
- » Medical and traditional office uses allowed
- » Lease Rate: \$2.35/SF + Elec.

# AVAILABILITIES

3709 - 2<sup>nd</sup> FLOOR

\*Stes 201-204 potentially contiguous to ±4,907 RSF

000

0

\*Example finishes of spec suite interiors