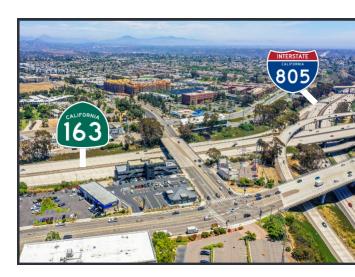

# LOCATION

- » High visibility corner along southern gateway to the heavily trafficked Convoy District
- » Traffic Counts: Highway 163 - 163,100 VPD Convoy Street - 30,000 VPD
- » Zoning CC-2-5