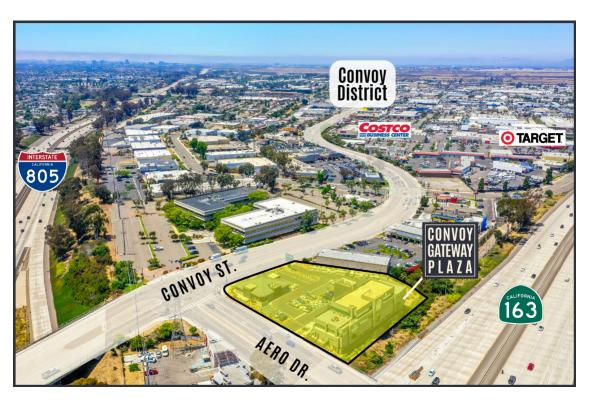

# LOCATION

- » High visibility corner along southern gateway to the heavily trafficked Convoy District
- » Traffic Counts: Highway 163 - 163,100 VPD Convoy Street - 30,000 VPD
- » Zoning CC-2-5