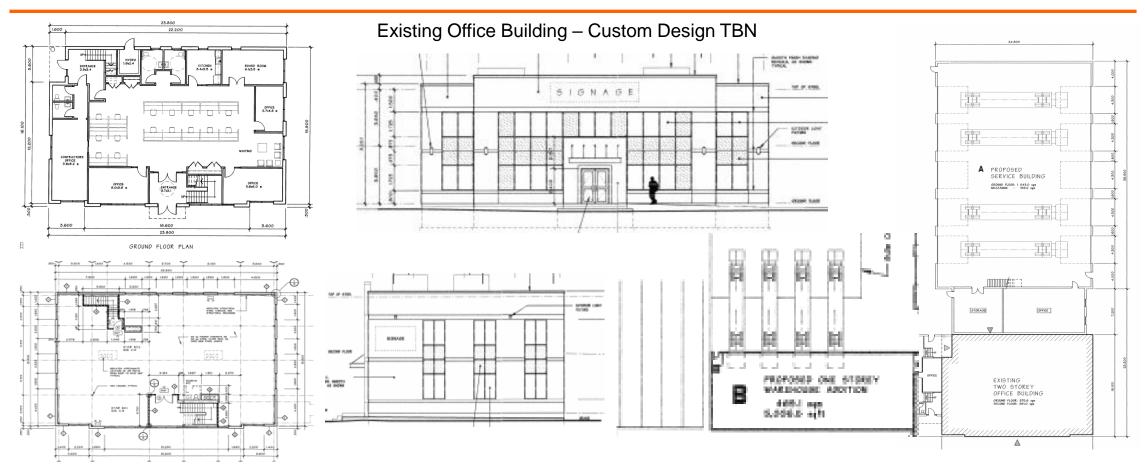

| NO.225       |                    |  |
|--------------|--------------------|--|
| 62 Ch VANHOU |                    |  |
|              | CAMPPELLYILLE ROAD |  |

- Custom Design Offices for immediate leasing
- 10 Ft Ceiling Height on Main and Second Floor
- 10 12,000 Sq Ft Repair Facility to be built
- 5 Bay Drive Through with Pit Bay & Offices
- 5,000 Sq Ft Cross Docking Facility to be built
- Warehouse Available on Design Build Contract
- Short term or Long term Fixed Leasing Rates