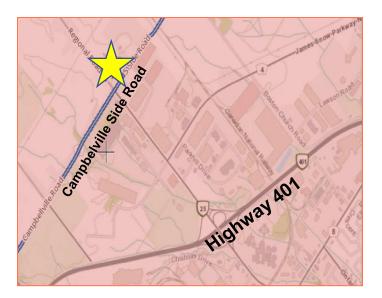

# Halton Hills, (Milton), Ontario

- PREMIER PRESENCE @ Highway 25 (Bronte Rd) Highway 401 [Exit 320] & Campbellville Side Rd. & Mansewood Court Three Road Frontages
- New Existing 8,000 Square Feet Office Building 1 to 9 ACRES Truck & Trailer Parking 10 12,000 Square Feet Repair facility Available TBN
- CT-PAT Compliant. Fenced & Gated Electronic Card Access, 24 Hr Security Video Surveillance. Tractor plugs available. Long term Lease TBN