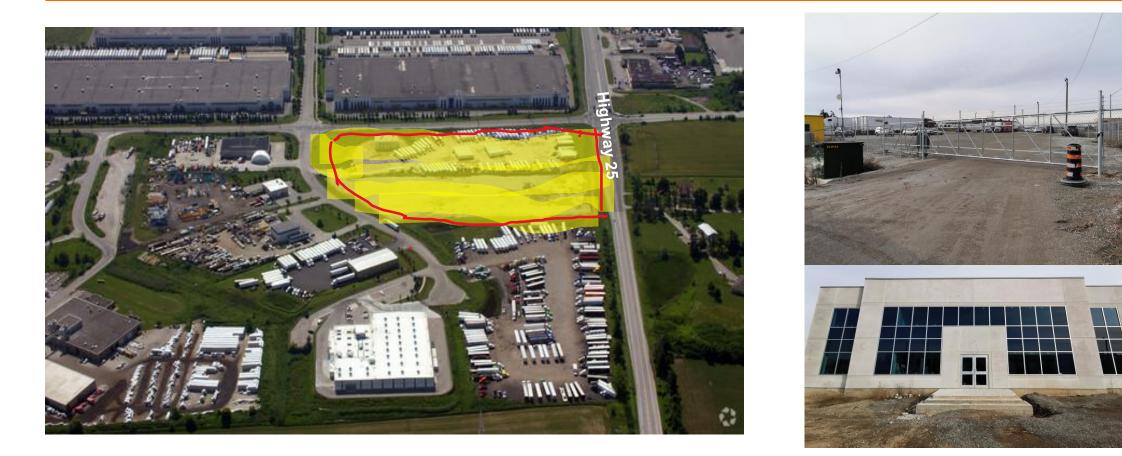

# Halton Hills, (Milton), Ontario

- PREMIER PRESENCE @ Highway 25 (Bronte Rd) Highway 401 [Exit 320] & Campbellville Side Rd. & Mansewood Court Three Road Frontages
- New Existing 8,000 Square Feet Office Building 1 to 9 ACRES Truck & Trailer Parking 10 12,000 Square Feet Repair facility Available TBN
- CT-PAT Compliant. Fenced & Gated Electronic Card Access, 24 Hr Security Video Surveillance. Tractor plugs available. Long term Lease TBN