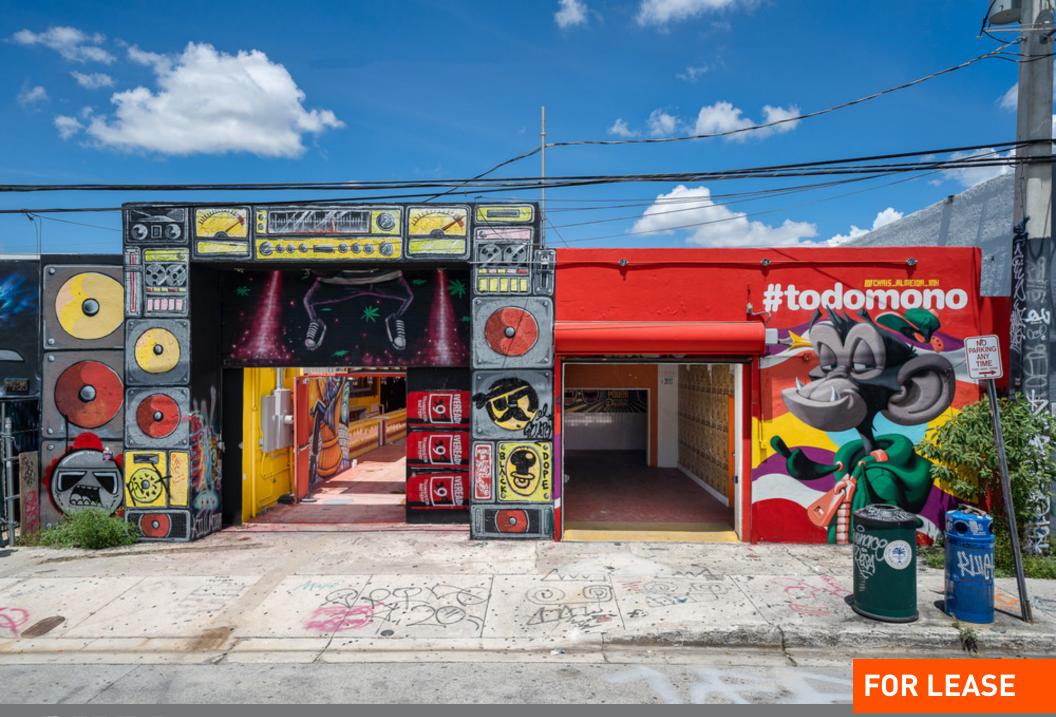

#### PROPERTY OVERVIEW

DWNTWN Retail Advisors has been retained to lease this free standing building in the core of Wynwood's premium Food and Entertainment area. Surrounded by institutions and a vibrant dining and entertainment scene this free-standing building is ideally suited for an F+B venue. This building features a small interior building and a large outdoor gated and walled interior patio. This location is not a 2nd generation food and beverage venue and must be renovated to retail and food and beverage use and code standards. Total usable SF in the venue 4,875 SF with 1,808 SF interior and 3,067 SF private gated and walled in exterior. The ideal tenant is a qualified and experienced restaurant operator.

#### **PROPERTY HIGHLIGHTS**

- Free Standing F+B Venue
- · Outdoor Walled Off Private Interior Seating
- · Core Wynwood Location
- Adjacent to KYU, Dogfish Brewery, UCCI, and others
- Premium Food and Entertainment Wynwood Location

### **PROPERTY PHOTOS**

Tony Arellano P.A. // Managing Partner ta@dwntwnrealtyadvisors.com // (P) 786.235.8330

Joe Fernandez // Executive jf@dwntwnrealtyadvisors.com // (P) 305.909.7343 x108

**DWNTWN REALTY ADVISORS**A Commercial Brokerage Firm