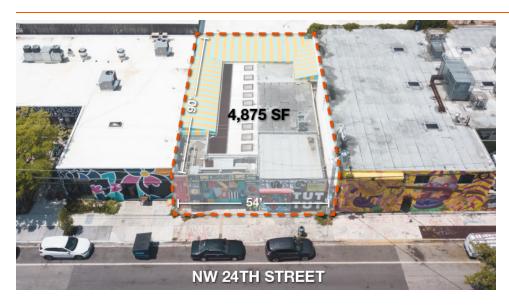

#### OFFERING SUMMARY

| Lease Rate:          | \$62 NNN  |
|----------------------|-----------|
| Building Size:       | 1,808 SF  |
| Outdoor Walled Patio | 3,067 SF  |
| Total Venue          | 4,875F    |
| NNN Cam Budget       | \$50,000  |
| Proposed USe         | F+B Venue |

#### PROPERTY OVERVIEW

DWNTWN Retail Advisors has been retained to lease this free standing building in the core of Wynwood's premium Food and Entertainment area. Surrounded by institutions and a vibrant dining and entertainment scene this free-standing building is ideally suited for an F+B venue. This building features a small interior building and a large outdoor gated and walled interior patio. This location is not a 2nd generation food and beverage venue and must be renovated to retail and food and beverage use and code standards. Total usable SF in the venue 4,875 SF with 1,808 SF interior and 3,067 SF private gated and walled in exterior. The ideal tenant is a qualified and experienced restaurant operator.