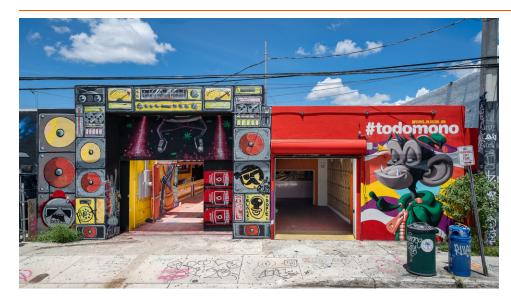

### **PROPERTY PHOTOS**

Tony Arellano P.A. // Managing Partner ta@dwntwnrealtyadvisors.com // (P) 786.235.8330

Joe Fernandez // Executive jf@dwntwnrealtyadvisors.com // (P) 305.909.7343 x108

**DWNTWN REALTY ADVISORS**A Commercial Brokerage Firm

#### PROPERTY OVERVIEW

DWNTWN Retail Advisors has been retained to lease this free standing building in the core of Wynwood's premium Food and Entertainment area. Surrounded by institutions and a vibrant dining and entertainment scene this free-standing building is ideally suited for an F+B venue. This building features a small interior building and a large outdoor gated and walled interior patio. This location is not a 2nd generation food and beverage venue and must be renovated to retail and food and beverage use and code standards. Total usable SF in the venue 4,875 SF with 1,808 SF interior and 3,067 SF private gated and walled in exterior. The ideal tenant is a qualified and experienced restaurant operator.