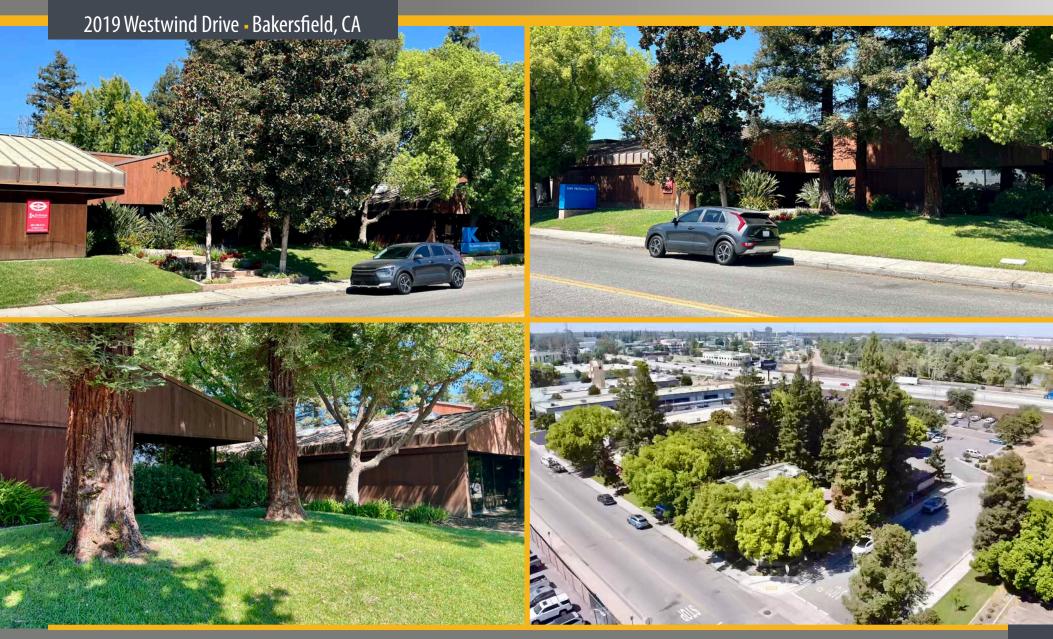

lding with a quiet and serene setting located in close proximity to Highway 99 with easy access to downtown Bakersfield as well as west Bakersfield via the Westside Parkway.

Vacancy includes a suite of 4,374 SF and a suite of 1,736 SF. Both are fully improved and ready for occupancy. Improvements are negotiable dependent upon length of term and creditworthiness of tenant. The larger Suite B can be divided for smaller uses.

### **Available Suites**

Suite B 4,374 SFSuite E 1,763 SF

### **Offering Terms**

• **Rental Rate** \$1.75 PSF Modified Gross Rents exclude utilities & janitorial services

Tenant Improvements Negotiable







**Floor Plans** 

2019 Westwind Drive - Bakersfield, CA







\*Plans deemed to be accurate, but not guaranteed. Plan not to scale.



**Property Photos** 





**Property Photos** 





Aerial of Southwest Submarket