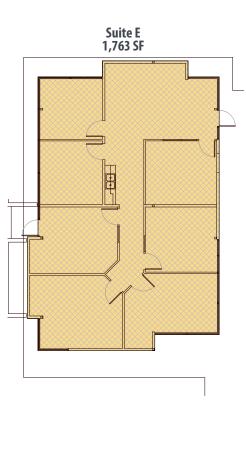

### **Available Suites**

Suite B 4,374 SFSuite E 1,763 SF

### **Offering Terms**

• **Rental Rate** \$1.75 PSF Modified Gross Rents exclude utilities & janitorial services

Tenant Improvements Negotiable

**Floor Plans** 

2019 Westwind Drive - Bakersfield, CA

\*Plans deemed to be accurate, but not guaranteed. Plan not to scale.