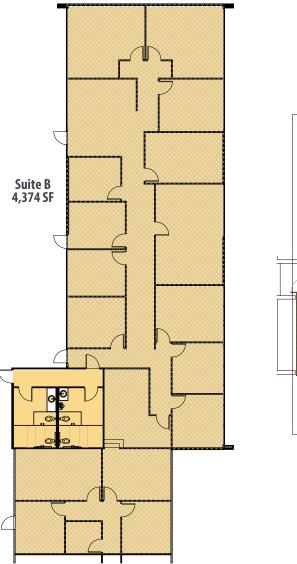

### **Available Suites**

Suite B 4,374 SFSuite E 1,763 SF

### **Offering Terms**

• **Rental Rate** \$1.75 PSF Modified Gross Rents exclude utilities & janitorial services

Tenant Improvements Negotiable

**Floor Plans** 

2019 Westwind Drive - Bakersfield, CA

\*Plans deemed to be accurate, but not guaranteed. Plan not to scale.