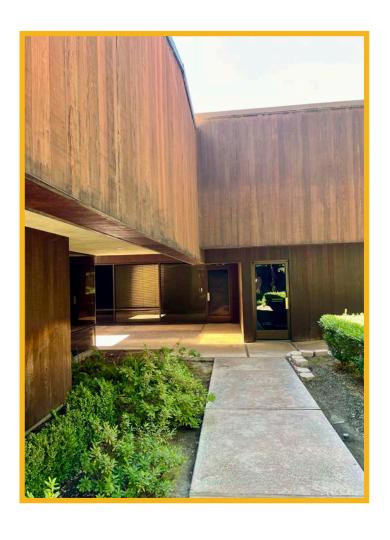

s





## **Offering Terms | Aerial Photo**

2019 Westwind Drive - Bakersfield, CA

Garden office building with a quiet and serene setting located in close proximity to Highway 99 with easy access to downtown Bakersfield as well as west Bakersfield via the Westside Parkway.

Vacancy includes a suite of 4,374 SF and a suite of 1,736 SF. Both are fully improved and ready for occupancy. Improvements are negotiable dependent upon length of term and creditworthiness of tenant. The larger Suite B can be divided for smaller uses.

### **Available Suites**

Suite B 4,374 SFSuite E 1,763 SF

### **Offering Terms**

• **Rental Rate** \$1.75 PSF Modified Gross Rents exclude utilities & janitorial services

Tenant Improvements Negotiable







**Floor Plans** 

2019 Westwind Drive - Bakersfield, CA







\*Plans deemed to be accurate, but not guaranteed. Plan not to scale.



**Property Photos** 





**Property Photos** 





Aerial of Southwest Submarket