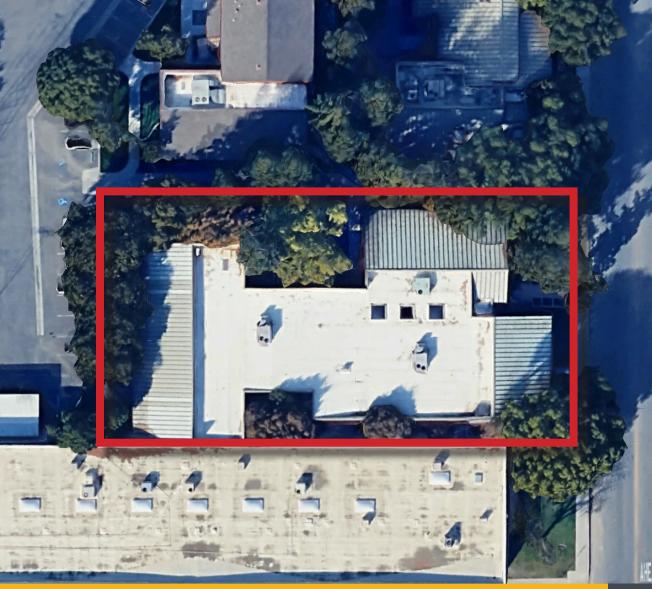

## **Offering Terms | Aerial Photo**

2019 Westwind Drive - Bakersfield, CA

Garden office building with a quiet and serene setting located in close proximity to Highway 99 with easy access to downtown Bakersfield as well as west Bakersfield via the Westside Parkway.