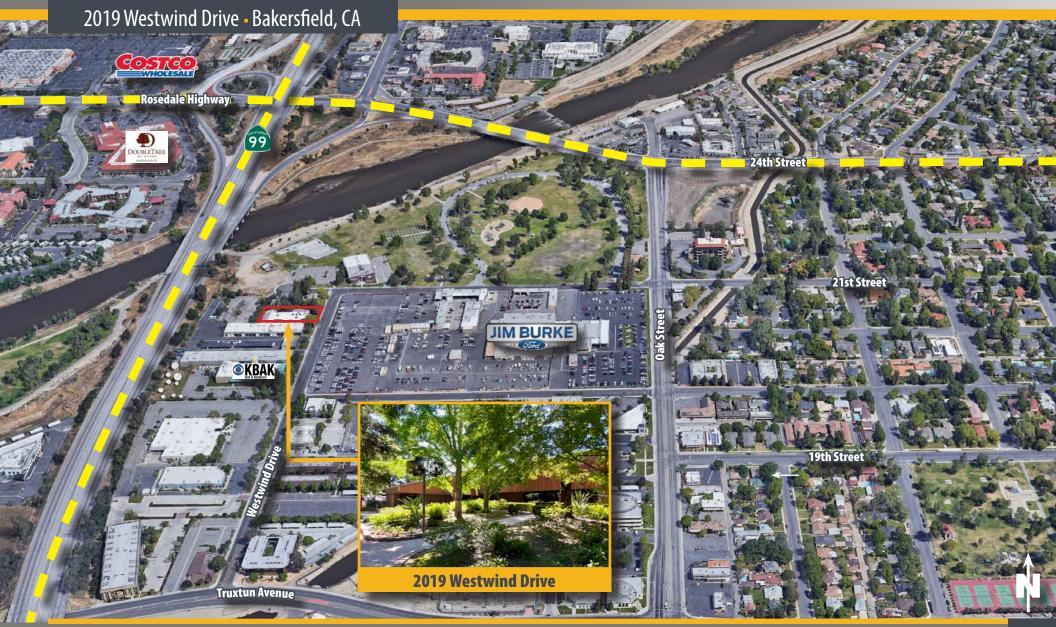

## **Offering Terms | Aerial Photo**

2019 Westwind Drive - Bakersfield, CA

Garden office building with a quiet and serene setting located in close proximity to Highway 99 with easy access to downtown Bakersfield as well as west Bakersfield via the Westside Parkway.