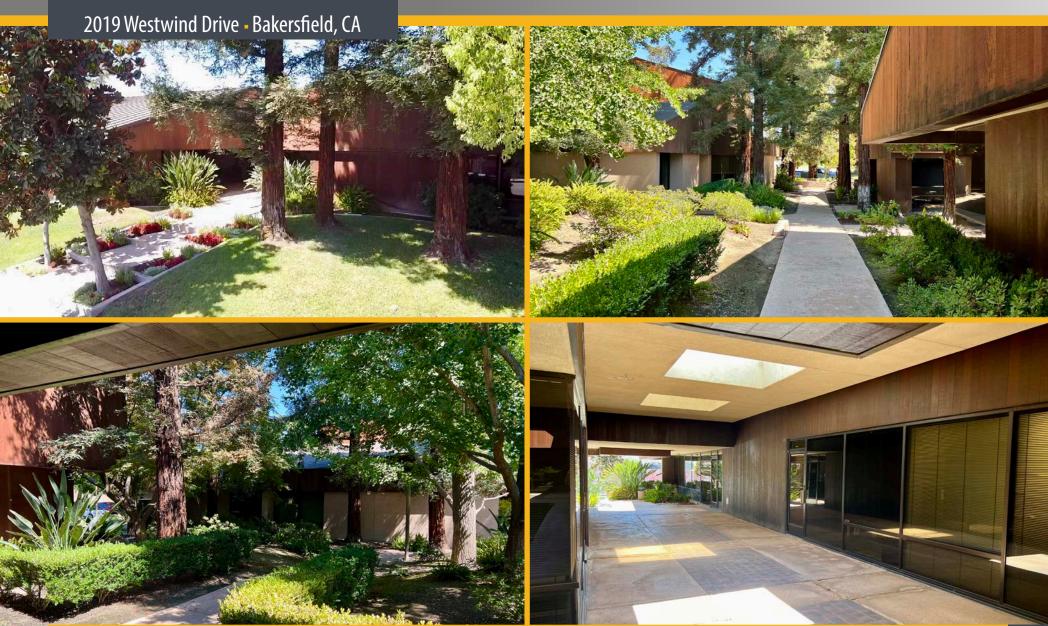

ene setting located in close proximity to Highway 99 with easy access to downtown Bakersfield as well as west Bakersfield via the Westside Parkway.

Vacancy includes a suite of 4,374 SF and a suite of 1,736 SF. Both are fully improved and ready for occupancy. Improvements are negotiable dependent upon length of term and creditworthiness of tenant. The larger Suite B can be divided for smaller uses.

### **Available Suites**

Suite B 4,374 SFSuite E 1,763 SF

### **Offering Terms**

• **Rental Rate** \$1.75 PSF Modified Gross Rents exclude utilities & janitorial services

Tenant Improvements Negotiable







**Floor Plans** 

2019 Westwind Drive - Bakersfield, CA







\*Plans deemed to be accurate, but not guaranteed. Plan not to scale.



**Property Photos** 





**Property Photos** 





Aerial of Southwest Submarket