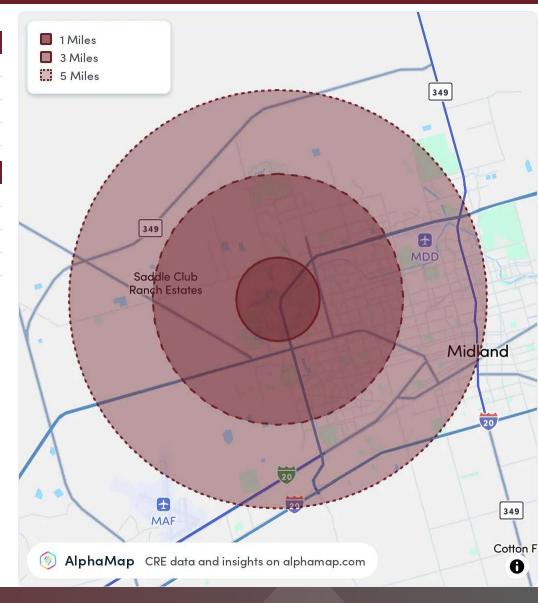

## BORGATA SHOPPING CENTER

3415 Loop 250, Midland, TX 79707

| Population           | 1 Mile | 3 Miles | 5 Miles |
|----------------------|--------|---------|---------|
| Total Population     | 13,074 | 66,463  | 103,845 |
| Average Age          | 37     | 37      | 37      |
| Average Age (Male)   | 36     | 36      | 36      |
| Average Age (Female) | 38     | 37      | 38      |

| Household & Income  | 1 Mile    | 3 Miles   | 5 Miles   |
|---------------------|-----------|-----------|-----------|
| Total Households    | 4,988     | 24,879    | 38,524    |
| Persons per HH      | 2.6       | 2.7       | 2.7       |
| Average HH Income   | \$129,055 | \$126,515 | \$121,133 |
| Average House Value | \$394,782 | \$355,586 | \$339,845 |
| Per Capita Income   | \$49,636  | \$46,857  | \$44,864  |

Map and demographics data derived from AlphaMap