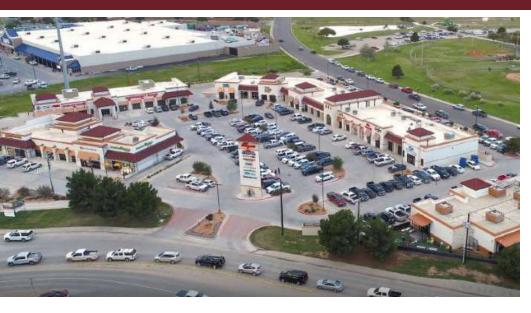

### BORGATA SHOPPING CENTER

3415 Loop 250, Midland, TX 79707

#### **Property Description**

Nestled within the vibrant Borgata Shopping Center - a 1,859 SF & 2,500 SF Retail Suite are available. Boasting excellent visibility and frontage on Loop 250, this location is primed to attract customers, with the added benefit of pylon signage for heightened visibility.

#### **Property Highlights**

- Loop 250 TxDOT AADT (Annual Average Daily Traffic 2022): 66,466
- Unique Architecture with High-Quality Finishes
- Pylon Signage Available
- Excellent Visibility
- Center is Anchored by: Little Woodrows, Tea2Go, HotWorx