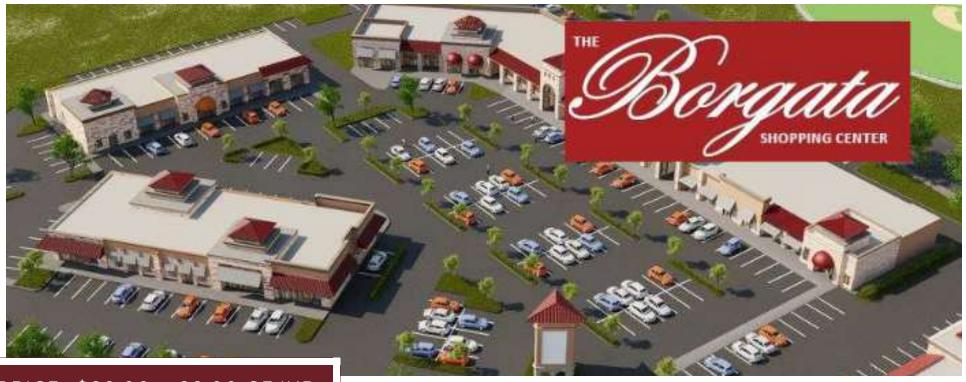

## RETAIL SUITES FOR LEASE

PRICE: \$32.00 - 33.00 SF/YR

# BORGATA SHOPPING CENTER

3415 Loop 250, Midland, TX 79707

#### **Property Description**

Nestled within the vibrant Borgata Shopping Center - a 1,859 SF & 2,500 SF Retail Suite are available. Boasting excellent visibility and frontage on Loop 250, this location is primed to attract customers, with the added benefit of pylon signage for heightened visibility.

#### **Property Highlights**

- Loop 250 TxDOT AADT (Annual Average Daily Traffic 2022): 66,466
- Unique Architecture with High-Quality Finishes
- Pylon Signage Available
- Excellent Visibility
- Center is Anchored by: Little Woodrows, Tea2Go, HotWorx