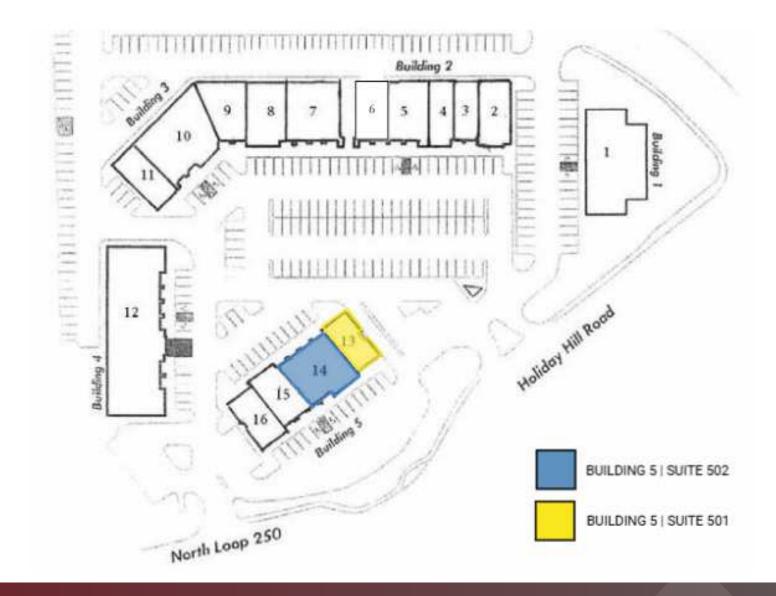

| Borgata Shopping Center   Offering Summary |                                |  |  |  |
|--------------------------------------------|--------------------------------|--|--|--|
| Lease Rate                                 | \$32.00 - 33.00 SF/YR<br>(NNN) |  |  |  |
| Number of Units:                           | 14                             |  |  |  |
| Available SF:                              | 1,859 - 2,500 SF               |  |  |  |
| Lot Size:                                  | 5.22 Acres                     |  |  |  |

| Spaces                 | Lease Rate    | Space Size |
|------------------------|---------------|------------|
| Building 5   Suite 501 | \$33.00 SF/yr | 1,859 SF   |
| Building 5   Suite 502 | \$32.00 SF/yr | 2,500 SF   |