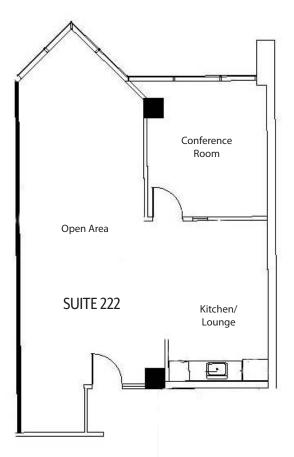

- Lease Rate: \$2.65 Full Service Gross
- Size: ±1,080 RSF
- Window Lined Conference Room
- Large Open Area
- Kitchen/Lounge Area
- Available 10/1/2019

- Lease Rate: \$2.25 Full Service Gross
- Size: ±3,536 RSF
- Reception
- 6 Private Offices
- Kitchen with Sink
- Open Area
- Conference Room
- New LED Lighting & Ceiling Throughout
- Available Now