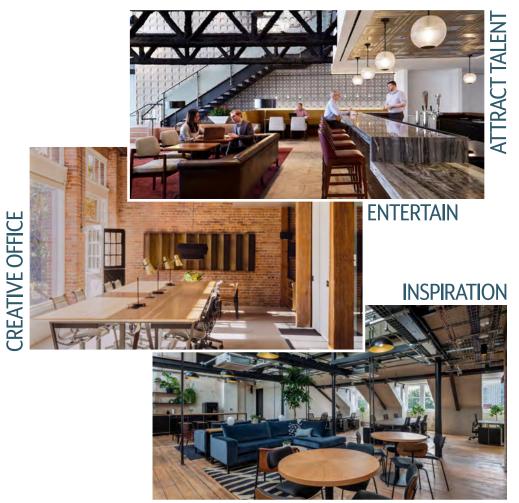

## **Availabilities**

- Office Lease Rate: \$3.00 Full Service Gross
- Retail Lease Rate: \$2.50 NNN (NNN's are approximately \$0.60)
- Size: ±8,779 RSF
- Current open office build-out with glass on three sides
- · Creative office feel with two private patios & direct access to Beech Street
- Exterior Building Signage Available
- Entertain clients & employees while providing an effective work place
- Contact agent for details