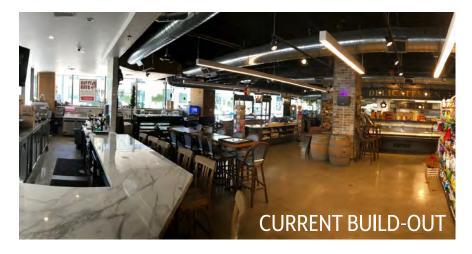

## **Availabilities**

- Office Lease Rate: \$3.00 Full Service Gross
- Retail Lease Rate: \$2.50 NNN (NNN's are approximately \$0.60)
- Size: ±8,779 RSF
- Current open office build-out with glass on three sides
- · Creative office feel with two private patios & direct access to Beech Street
- Exterior Building Signage Available
- Entertain clients & employees while providing an effective work place
- Contact agent for details