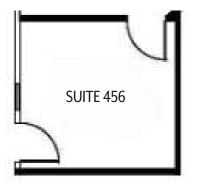

- Lease Rate: \$2.25 Full Service Gross
- Size: ±536
- Open Area Perfect for a Single Practitioner
- Can be combined with Suite 456 for ±715 RSF
- Available Now

- Lease Rate: \$2.25 Full Service Gross
- Size: ±179 RSF
- Open Area Perfect for a Single Practitioner
- Can be combined with Suite 451 for ±715 RSF
- Available Now