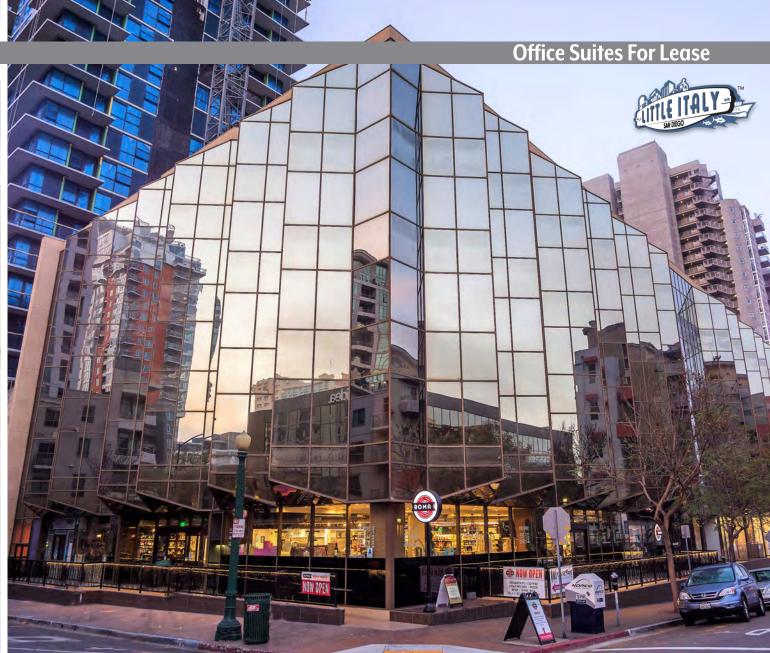

# 555 WEST BEECH

I un III

30

Owned & Managed by MC Strauss Company

Parking Ratio: 1/1000 \$200/space per month - unreserved

Common Area Atrium with Outdoor Seating

Renovated Elevator Lobby & Hallways

Walking distance to numerous restaurants & retail

Excellent Freeway Access to Interstate 5 & Highway 163

Near Public Transportation