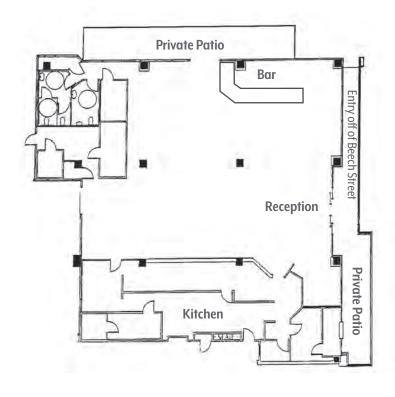

## **Availabilities**

- Office Lease Rate: \$3.00 Full Service Gross
- Retail Lease Rate: \$2.50 NNN (NNN's are approximately \$0.60)
- Size: ±8,779 RSF
- Current open office build-out with glass on three sides
- · Creative office feel with two private patios & direct access to Beech Street
- Exterior Building Signage Available
- Entertain clients & employees while providing an effective work place
- Contact agent for details