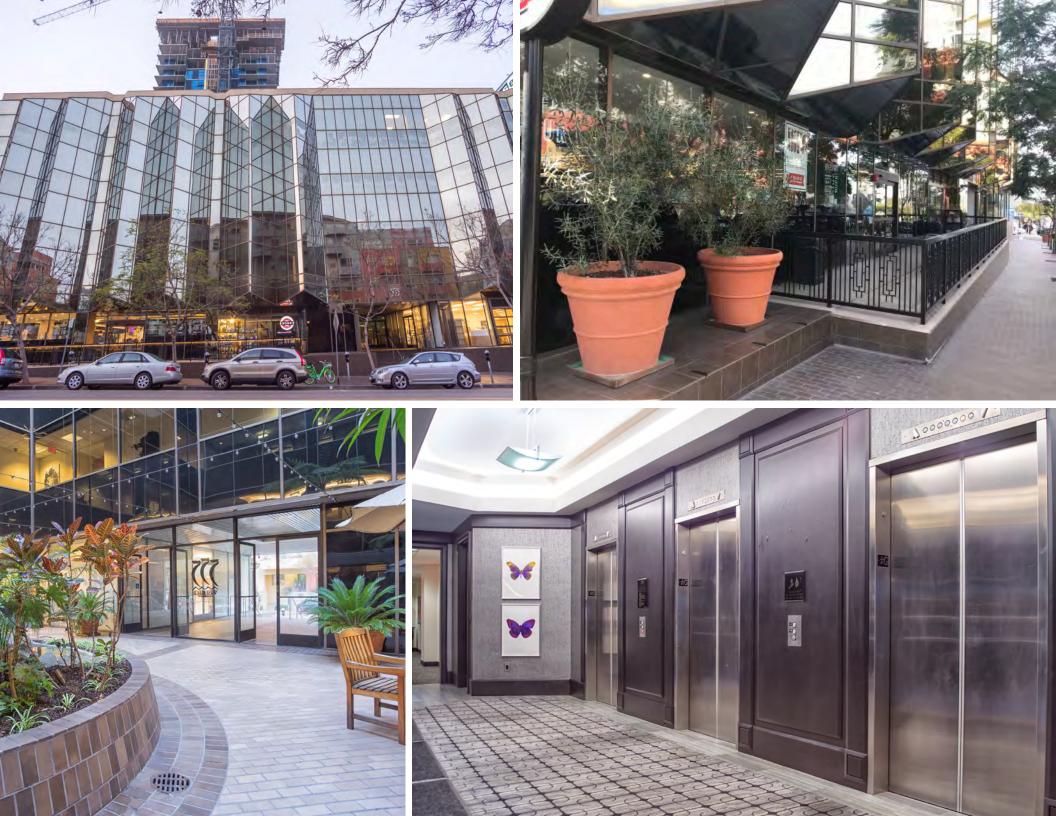

# 555 WEST BEECH

I un III

30

Owned & Managed by MC Strauss Company

Parking Ratio: 1/1000 \$200/space per month - unreserved

Common Area Atrium with Outdoor Seating

Renovated Elevator Lobby & Hallways

Walking distance to numerous restaurants & retail