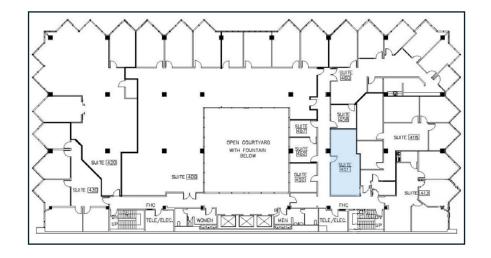

- Lease Rate: \$2.25 Full Service Gross
- Size: ±536
- Open Area Perfect for a Single Practitioner
- Can be combined with Suite 456 for ±715 RSF
- Available Now

- Lease Rate: \$2.25 Full Service Gross
- Size: ±179 RSF
- Open Area Perfect for a Single Practitioner
- Can be combined with Suite 451 for ±715 RSF
- Available Now