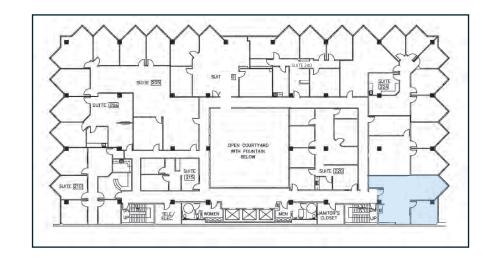

- Lease Rate: \$2.65 Full Service Gross
- Size: ±1,080 RSF
- Window Lined Conference Room
- Large Open Area
- Kitchen/Lounge Area
- Available 10/1/2019

- Lease Rate: \$2.25 Full Service Gross
- Size: ±3,536 RSF
- Reception
- 6 Private Offices
- Kitchen with Sink
- Open Area
- Conference Room
- New LED Lighting & Ceiling Throughout
- Available Now

- Lease Rate: \$2.25 Full Service Gross
- Size: ±536
- Open Area Perfect for a Single Practitioner
- Can be combined with Suite 456 for ±715 RSF
- Available Now

- Lease Rate: \$2.25 Full Service Gross
- Size: ±179 RSF
- Open Area Perfect for a Single Practitioner
- Can be combined with Suite 451 for ±715 RSF
- Available Now