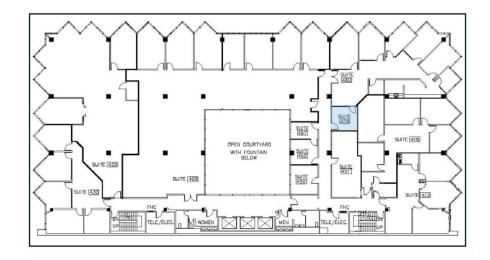

- Lease Rate: \$2.25 Full Service Gross
- Size: ±536
- Open Area Perfect for a Single Practitioner
- Can be combined with Suite 456 for ±715 RSF
- Available Now

- Lease Rate: \$2.25 Full Service Gross
- Size: ±179 RSF
- Open Area Perfect for a Single Practitioner
- Can be combined with Suite 451 for ±715 RSF
- Available Now