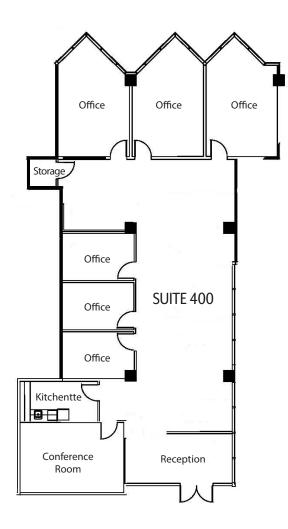

## **Availabilities**

- Office Lease Rate: \$3.00 Full Service Gross
- Retail Lease Rate: \$2.50 NNN (NNN's are approximately \$0.60)
- Size: ±8,779 RSF
- Current open office build-out with glass on three sides
- · Creative office feel with two private patios & direct access to Beech Street
- Exterior Building Signage Available
- Entertain clients & employees while providing an effective work place
- Contact agent for details