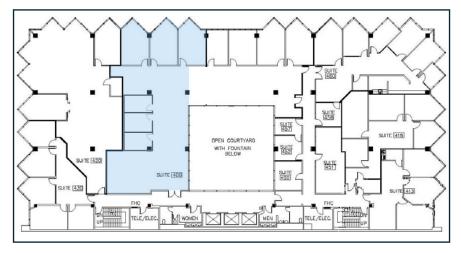

- Lease Rate: \$2.65 Full Service Gross
- Size: ±1,080 RSF
- Window Lined Conference Room
- Large Open Area
- Kitchen/Lounge Area
- Available 10/1/2019

- Lease Rate: \$2.25 Full Service Gross
- Size: ±3,536 RSF
- Reception
- 6 Private Offices
- Kitchen with Sink
- Open Area
- Conference Room
- New LED Lighting & Ceiling Throughout
- Available Now