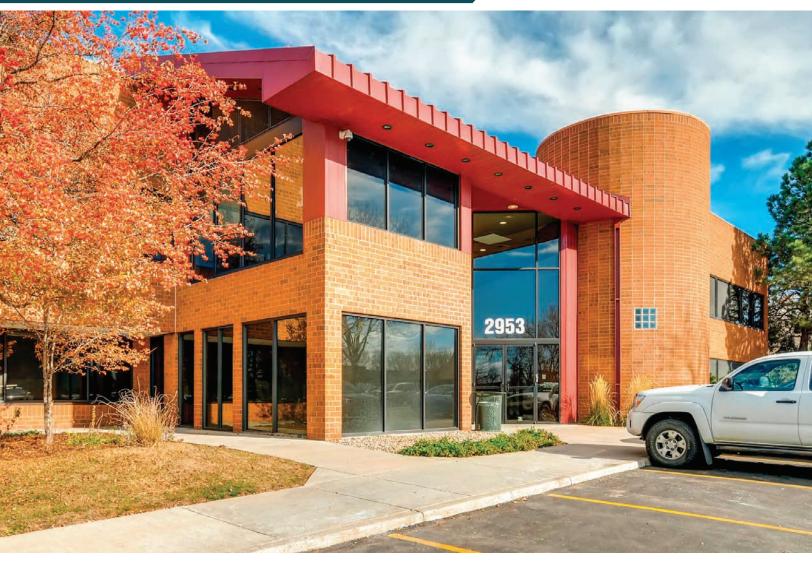

#### MEDICAL OFFICE / LAB SPACE AVAILABLE

2953 S. Peoria St., Aurora, CO 80014

www.FullerRE.com

**Suite 260:** 

5,771 ± Sq.Ft.

Bright space with south facing windows, updated conference room, a mix of office & dry lab space, and a large breakroom.

This recently renovated office building is located in a great SE Aurora location. The building features an updated lobby, updated units, and abundant free parking. A responsive landlord also offers TI incentives. This building is within walking distance of the RTD 9-Mile Light Rail & Bus Station. Proximity to Parker Rd. & I-225 assures easy access, with numerous retail and restaurant amenties nearby. Locally owned and operated.