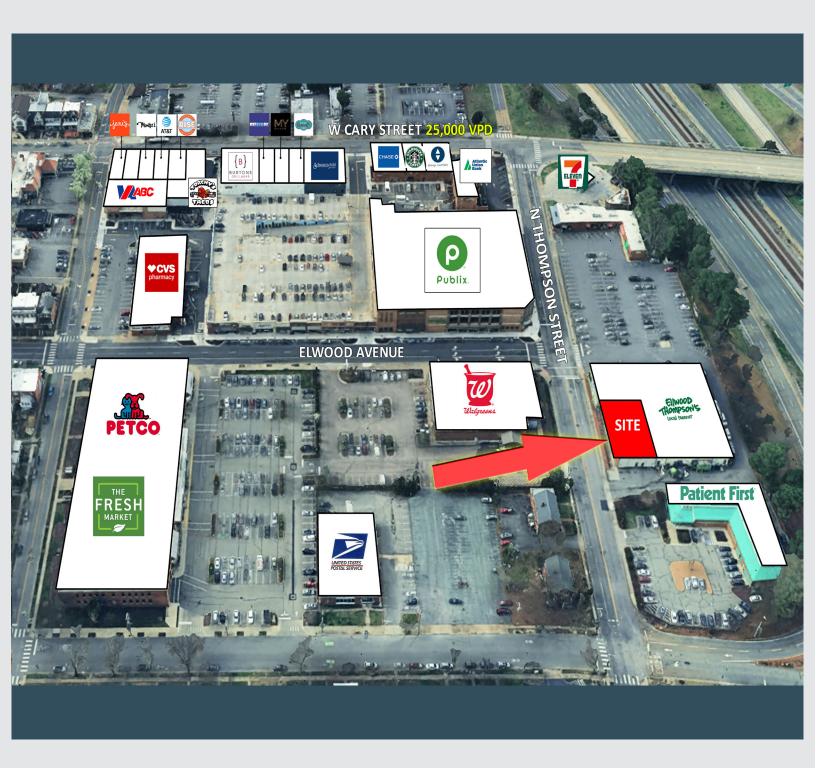

# **PROPERTY FEATURES**

- Located alongside strong performing Ellwood Thompson's Market.
- Across the street from newly redeveloped Carytown Exchange with Publix.
- Close to essential services including banks, grocery stores, and a post office.
- Conveniently located with easy access to public transportation and major roadways.
- Nestled in a diverse community with a dynamic mix of residents and business, providing a rich customer base.

## JOIN NEARBY RETAILERS

| DEMOGRAPHICS – 2024   | 1 MILE    | 3 MILES  | 5 MILES  |
|-----------------------|-----------|----------|----------|
| ESTIMATED POPULATION  | 17,588    | 103,519  | 275,618  |
| AVG. HOUSEHOLD INCOME | \$120,564 | \$98,532 | \$85,782 |
| HOUSEHOLDS            | 9,436     | 48,940   | 124,263  |