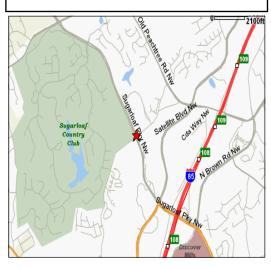

### **TRAFFIC COUNTS**

Sugarloaf Pkwy 34,322 VPD

#### **Property Highlights:**

- Professional Office Buildout
- Reception Area, (4) Private Offices, (2) Restrooms and Break Room
- Ideal for Small Medical, Insurance or Law Office
- Convenient Location off I-85
- Located Across From Gas South Arena, and Sugarloaf Country Club
- Ample Parking
- Monument Signage Available
- Unincorporated Gwinnett County -Not in the City Limits of Duluth
- Zoning C-2 Retail