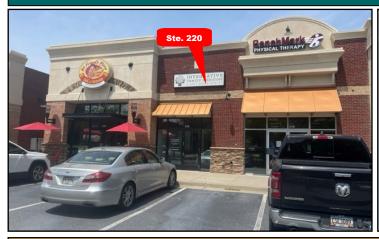

## The Shoppes at Sugarloaf Station

6601 Sugarloaf Parkway Duluth, Georgia 30097

# FOR LEASE

Ste. 220 - 1,386 Sq. Ft.