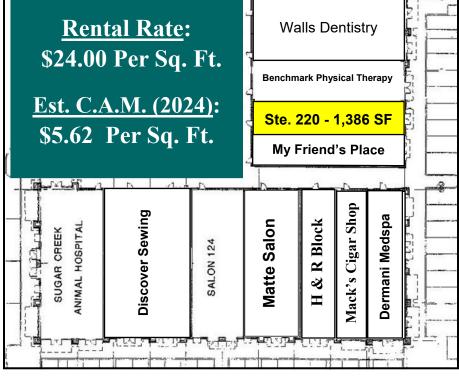

Parkway Duluth, Georgia 30097

# FOR LEASE

Ste. 220 - 1,386 Sq. Ft.





#### **Outstanding Demographics**

 2024 Est. Average HH Income
 0-1 Miles
 0-3 Miles
 0-5 Miles

 2024 Est. Average HH Income
 \$111,004
 \$110,379
 \$99,040

 Population 2024 Estimate
 7,166
 69,662
 224,361

 Population 2029 Estimate
 7,369
 72,885
 234,776

### **TRAFFIC COUNTS**

Sugarloaf Pkwy 34,322 VPD

#### **Property Highlights:**

- Professional Office Buildout
- Reception Area, (4) Private Offices, (2) Restrooms and Break Room
- Ideal for Small Medical, Insurance or Law Office
- Convenient Location off I-85
- Located Across From Gas South Arena, and Sugarloaf Country Club
- Ample Parking
- Monument Signage Available
- Unincorporated Gwinnett County -Not in the City Limits of Duluth
- Zoning C-2 Retail





For Leasing Information:
PHILIP HOLLIER
770-814-0061
philip@nygaardproperties.com