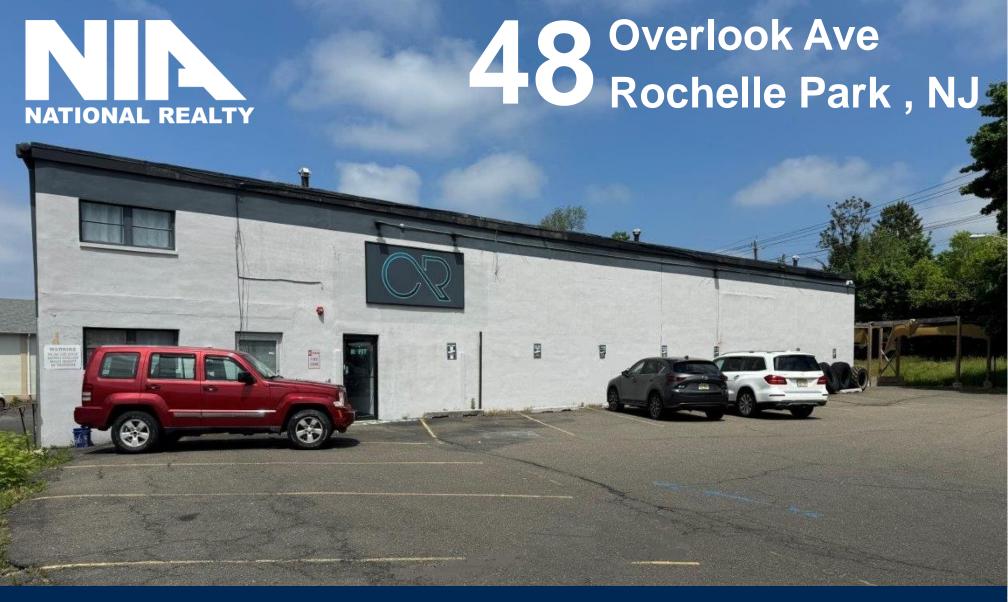

## 48 Overlook Ave, Rochelle Park NJ

\$2,000,000.00

SF Available 7,800 Taxes Approx \$25,100/yr

Ceiling Height 15' – 17'
Heat GAS
AC Yes, rooftop
Parking Spaces 29

Zoning: IA **FOR SALE:** 

Lot .47 Acres Flood zone: OUT \*

Freestanding building off of Rochelle Ave right before Garden State Plaza mall entrance. Current used as a gym with offices up and down, a mezzanine running track and main open space. Side lot backs to Plaza drive, excellent exposure for signage. Approx 7,500 SF on the ground floor and 300 SF on the 2<sup>nd</sup>/mezzanine.