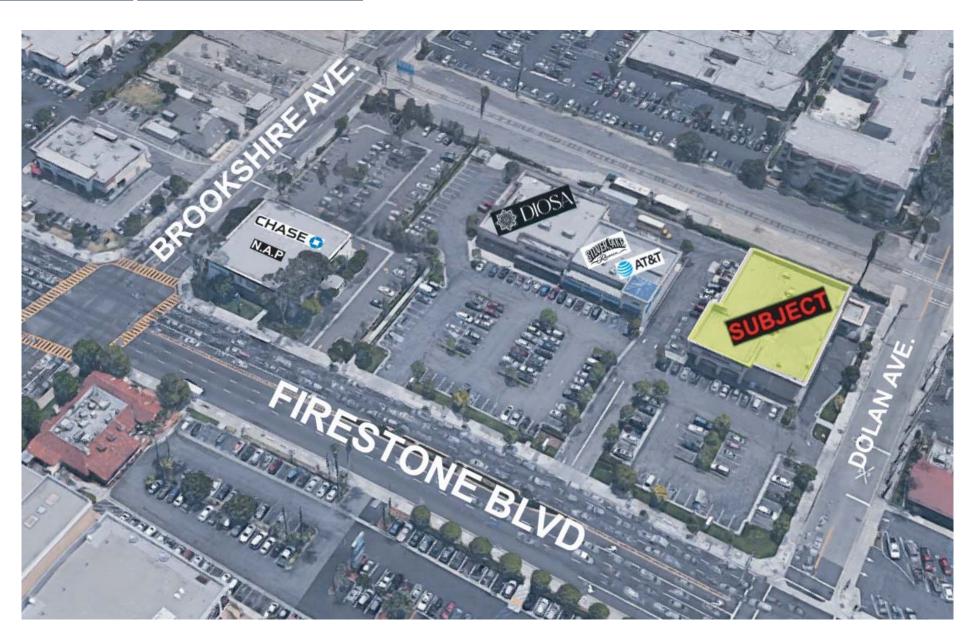

KLEINMAN** 

VICE PRESIDENT Lic. #01106533 310-449-1989

keith@californiarealtygroup.com

HIGHLIGHTS

- Join Diosa Restaurant, Silverlake Ramen and AT&T Wireless
- Conveniently located on Firestone Boulevard in Prime Downey, CA
- Surrounded by an abundance of regional and national restaurants, retailers and medical tenants
- Area includes Stonewood Mall, Downey Promenade and Downey Landing
- The City of Downey has one of the highest restaurant volumes in all of Los Angeles County
- Across from Downey Theater and Downey High School with over 4,200 students
- Excellent Visibility at signalized intersection
- Densely populated area
- Major Thoroughfare



CALIFORNIA REALTY GROUP

www.californiarealtygroup.com

mark@californiarealtygroup.com

#### **SITE PLAN**





#### **SUBJECT PROPETY**





#### **RETAIL MAP**





# FOR LEASE 400 449-1889

#### **PROPERTY PHOTOS**









#### **SUBJECT MAP**