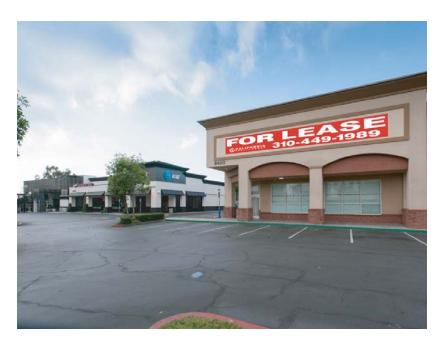

up.com

HIGHLIGHTS

- Join Diosa Restaurant, Silverlake Ramen and AT&T Wireless
- Conveniently located on Firestone Boulevard in Prime Downey, CA
- Surrounded by an abundance of regional and national restaurants, retailers and medical tenants
- Area includes Stonewood Mall, Downey Promenade and Downey Landing
- The City of Downey has one of the highest restaurant volumes in all of Los Angeles County
- Across from Downey Theater and Downey High School with over 4,200 students
- Excellent Visibility at signalized intersection
- Densely populated area
- Major Thoroughfare



CALIFORNIA REALTY GROUP

www.californiarealtygroup.com

mark@californiarealtygroup.com

#### **SITE PLAN**





#### **SUBJECT PROPETY**





#### **RETAIL MAP**





# FOR LEASE 400 449-1889

#### **PROPERTY PHOTOS**









#### **SUBJECT MAP**