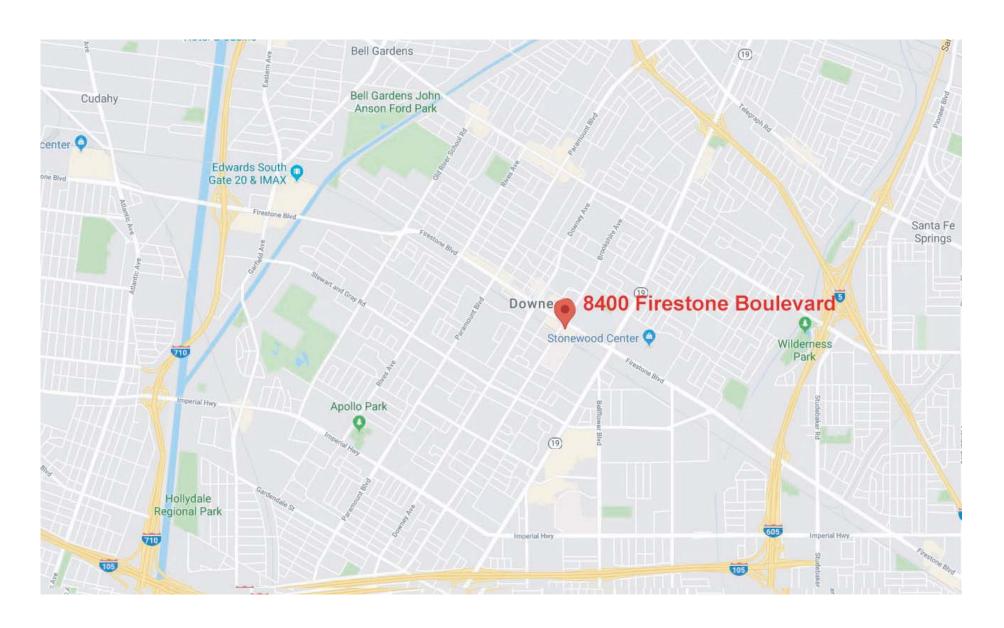

#### **SUBJECT MAP**

#### PROPERTY DESCRIPTION

Address: 8400 Firestone Boulevard

Downey, CA 90241

Size: 12,700 sf

Use: Restaurant/Retail

Parking: On Grade

| DEMOGRAPHICS            | 1 Mile   | 3 MILE   | 5 MILE   |
|-------------------------|----------|----------|----------|
| Est. Average HH Income: | \$78,700 | \$85,000 | \$76,000 |
| Est. Population:        | 33,000   | 263,900  | 773,000  |