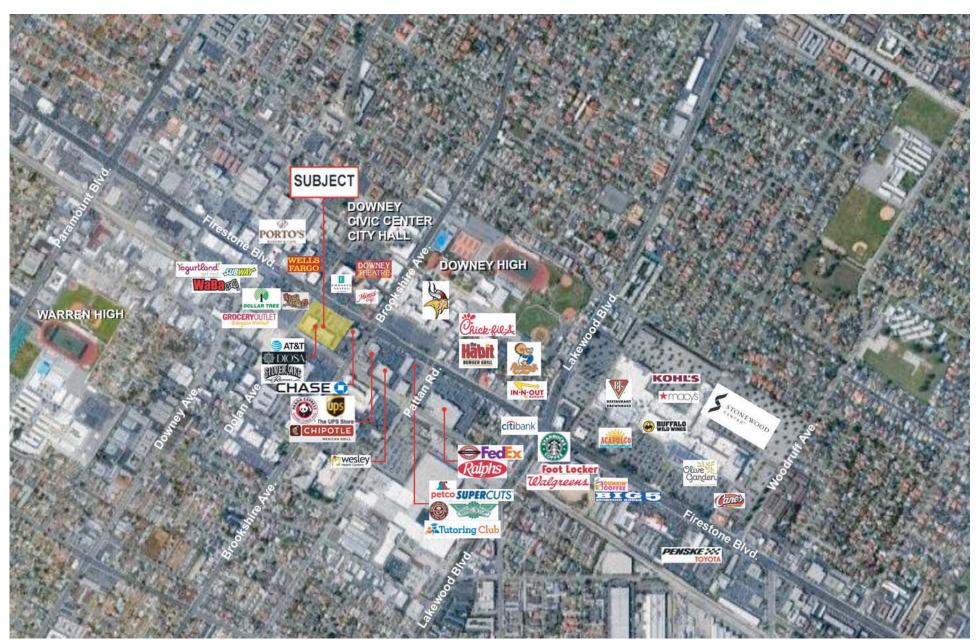

ENT Lic. #01106533 310-449-1989

keith@californiarealtygroup.com

HIGHLIGHTS

- Join Diosa Restaurant, Silverlake Ramen and AT&T Wireless
- Conveniently located on Firestone Boulevard in Prime Downey, CA
- Surrounded by an abundance of regional and national restaurants, retailers and medical tenants
- Area includes Stonewood Mall, Downey Promenade and Downey Landing
- The City of Downey has one of the highest restaurant volumes in all of Los Angeles County
- Across from Downey Theater and Downey High School with over 4,200 students
- Excellent Visibility at signalized intersection
- Densely populated area
- Major Thoroughfare



CALIFORNIA REALTY GROUP

www.californiarealtygroup.com

mark@californiarealtygroup.com

#### **SITE PLAN**





#### **SUBJECT PROPETY**





#### **RETAIL MAP**





# FOR LEASE 400 449-1889

#### **PROPERTY PHOTOS**









#### **SUBJECT MAP**