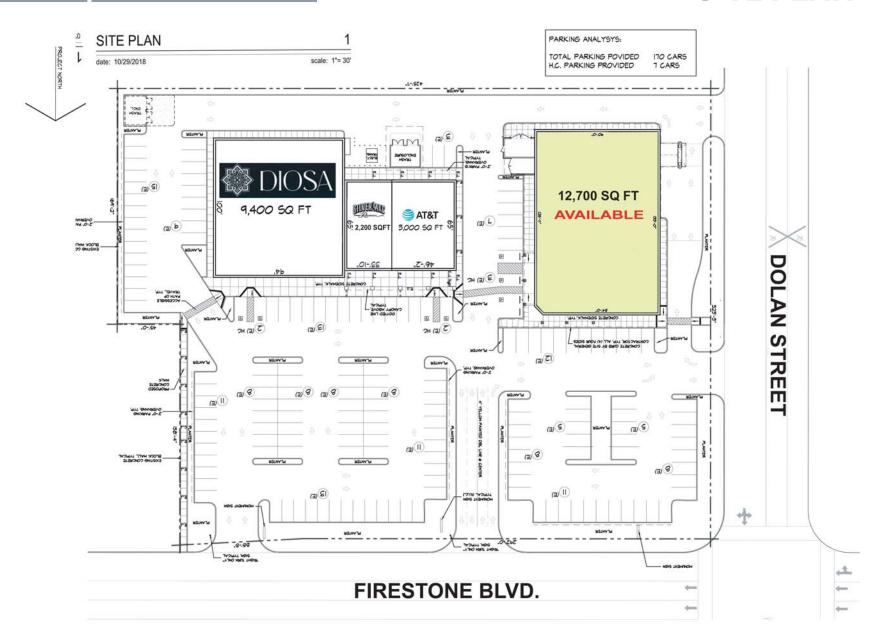

#01093918 310-449-1989 **KEITH KLEINMAN** 

VICE PRESIDENT Lic. #01106533 310-449-1989

keith@californiarealtygroup.com

HIGHLIGHTS

- Join Diosa Restaurant, Silverlake Ramen and AT&T Wireless
- Conveniently located on Firestone Boulevard in Prime Downey, CA
- Surrounded by an abundance of regional and national restaurants, retailers and medical tenants
- Area includes Stonewood Mall, Downey Promenade and Downey Landing
- The City of Downey has one of the highest restaurant volumes in all of Los Angeles County
- Across from Downey Theater and Downey High School with over 4,200 students
- Excellent Visibility at signalized intersection
- Densely populated area
- Major Thoroughfare



CALIFORNIA REALTY GROUP

www.californiarealtygroup.com

mark@californiarealtygroup.com

#### **SITE PLAN**





#### **SUBJECT PROPETY**





#### **RETAIL MAP**





# FOR LEASE 400 449-1889

#### **PROPERTY PHOTOS**









#### **SUBJECT MAP**