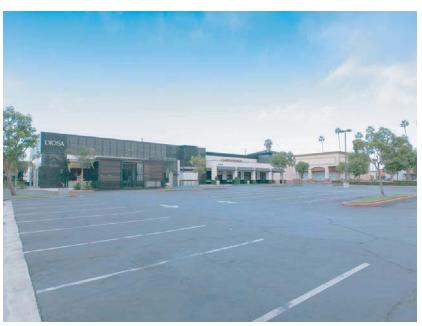

roup.com

HIGHLIGHTS

- Join Diosa Restaurant, Silverlake Ramen and AT&T Wireless
- Conveniently located on Firestone Boulevard in Prime Downey, CA
- Surrounded by an abundance of regional and national restaurants, retailers and medical tenants
- Area includes Stonewood Mall, Downey Promenade and Downey Landing
- The City of Downey has one of the highest restaurant volumes in all of Los Angeles County
- Across from Downey Theater and Downey High School with over 4,200 students
- Excellent Visibility at signalized intersection
- Densely populated area
- Major Thoroughfare



CALIFORNIA REALTY GROUP

www.californiarealtygroup.com

mark@californiarealtygroup.com

#### **SITE PLAN**





#### **SUBJECT PROPETY**





#### **RETAIL MAP**





# FOR LEASE 400 449-1889

#### **PROPERTY PHOTOS**









#### **SUBJECT MAP**