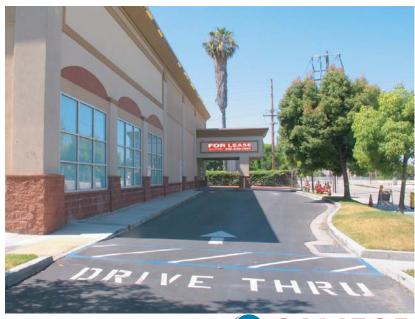

.com

HIGHLIGHTS

- Join Diosa Restaurant, Silverlake Ramen and AT&T Wireless
- Conveniently located on Firestone Boulevard in Prime Downey, CA
- Surrounded by an abundance of regional and national restaurants, retailers and medical tenants
- Area includes Stonewood Mall, Downey Promenade and Downey Landing
- The City of Downey has one of the highest restaurant volumes in all of Los Angeles County
- Across from Downey Theater and Downey High School with over 4,200 students
- Excellent Visibility at signalized intersection
- Densely populated area
- Major Thoroughfare



CALIFORNIA REALTY GROUP

www.californiarealtygroup.com

mark@californiarealtygroup.com

#### **SITE PLAN**





#### **SUBJECT PROPETY**





#### **RETAIL MAP**





# FOR LEASE 400 449-1889

#### **PROPERTY PHOTOS**









#### **SUBJECT MAP**