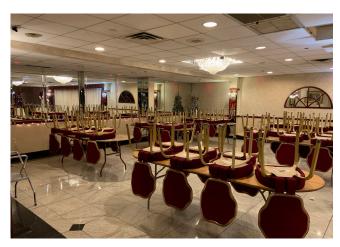

## 1700 West Elizabeth Avenue

LINDEN, NJ

Available Space: +/- 6,000 SF

**Asking Price:** \$2,700,000

Location: In close proximity to Routes 9, 27, 1, the New

Jersey Turnpike and the Garden State Parkway

- Features: A fine dining Italian restaurant, with a Class C liquor license
  - Includes all FF+E as a turn key operation ready to operate
  - · Building consists of 2 floors with seating for approximately 180 people main level and 200 people lower level
  - A successful business for over 30 years
  - Currently still open for business

### **Photos**