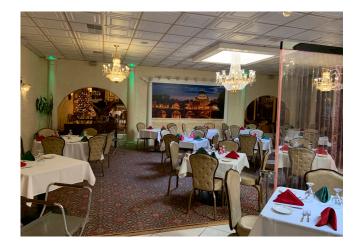

## 1700 West Elizabeth Avenue

LINDEN, NJ

Available Space: +/- 6,000 SF

**Asking Price:** \$2,700,000

Location: In close proximity to Routes 9, 27, 1, the New

Jersey Turnpike and the Garden State Parkway

- Features: A fine dining Italian restaurant, with a Class C liquor license
  - Includes all FF+E as a turn key operation ready to operate
  - · Building consists of 2 floors with seating for approximately 180 people main level and 200 people lower level
  - A successful business for over 30 years
  - Currently still open for business

### **Photos**