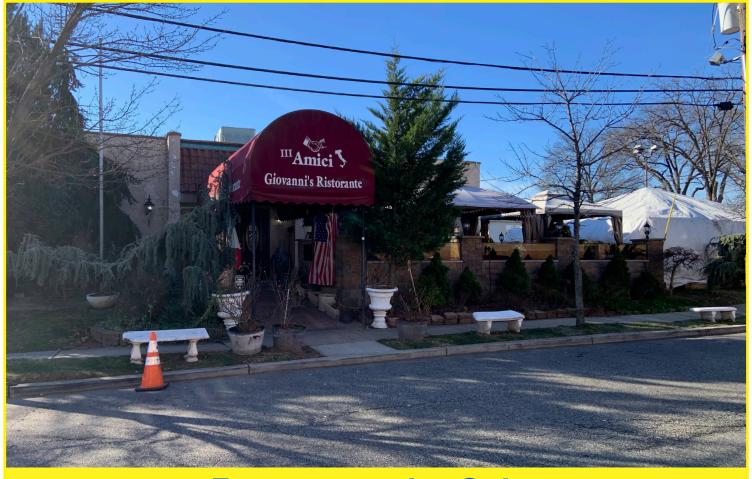

## 1700 West Elizabeth Avenue

LINDEN, NJ

Available Space: +/- 6,000 SF

**Asking Price:** \$2,700,000

Location: In close proximity to Routes 9, 27, 1, the New

Jersey Turnpike and the Garden State Parkway

- Features: A fine dining Italian restaurant, with a Class C liquor license
  - Includes all FF+E as a turn key operation ready to operate
  - · Building consists of 2 floors with seating for approximately 180 people main level and 200 people lower level
  - A successful business for over 30 years
  - Currently still open for business

## 1700 West Elizabeth Avenue

### **Photos**