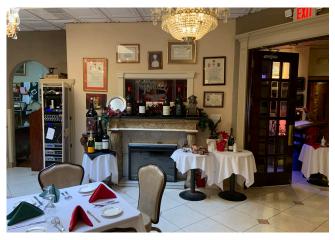

## 1700 West Elizabeth Avenue

LINDEN, NJ

Available Space: +/- 6,000 SF

**Asking Price:** \$2,700,000

Location: In close proximity to Routes 9, 27, 1, the New

Jersey Turnpike and the Garden State Parkway

- Features: A fine dining Italian restaurant, with a Class C liquor license
  - Includes all FF+E as a turn key operation ready to operate
  - · Building consists of 2 floors with seating for approximately 180 people main level and 200 people lower level
  - A successful business for over 30 years
  - Currently still open for business

### **Photos**