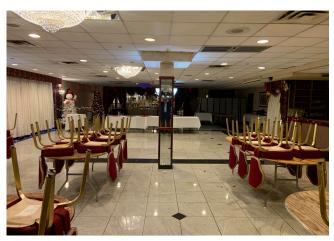

## 1700 West Elizabeth Avenue

LINDEN, NJ

Available Space: +/- 6,000 SF

**Asking Price:** \$2,700,000

Location: In close proximity to Routes 9, 27, 1, the New

Jersey Turnpike and the Garden State Parkway

- Features: A fine dining Italian restaurant, with a Class C liquor license
  - Includes all FF+E as a turn key operation ready to operate
  - · Building consists of 2 floors with seating for approximately 180 people main level and 200 people lower level
  - A successful business for over 30 years
  - Currently still open for business

### **Photos**