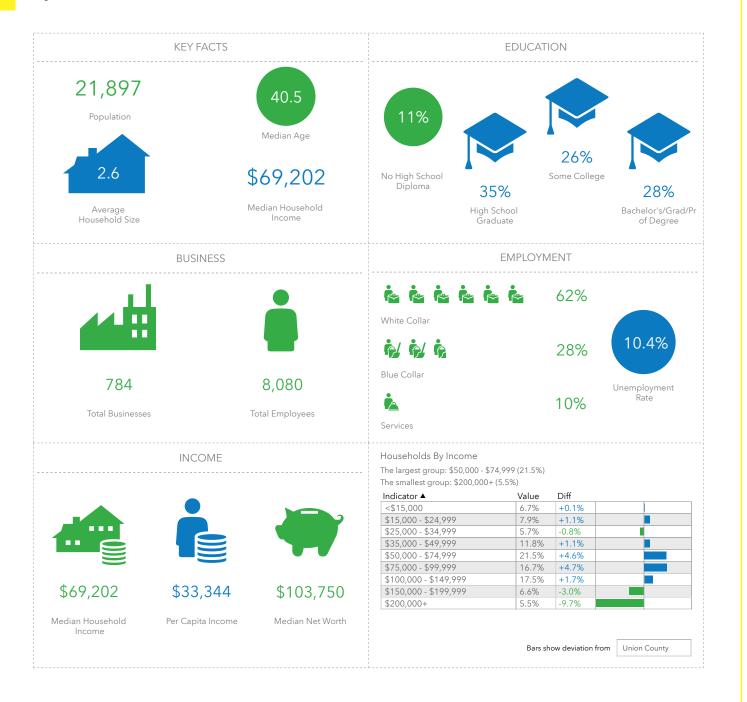

urant, with a Class C liquor license
  - Includes all FF+E as a turn key operation ready to operate
  - · Building consists of 2 floors with seating for approximately 180 people main level and 200 people lower level
  - A successful business for over 30 years
  - Currently still open for business

\*All inquiries and showings must go through listing agents

#### Mario Chiarella

Senior Vice President 848-244-4453 office mchiarella@weichertcommercial.com

#### Patrick Masi, RPA

Senior Vice President 848-244-4454 office pmasi@weichertcommercial.com

**Exclusive Broker** 

Weichert Commercial Brokerage, Inc.

123 Lincoln Highway • Edison, NJ • 732-494-0778 • weichertcommercial.com

## 1700 West Elizabeth Avenue

### **Photos**















## 1700 West Elizabeth Avenue

### **Key Facts**