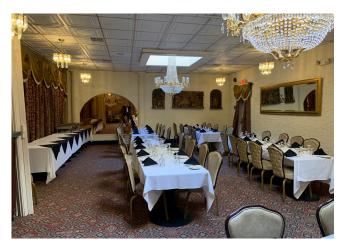

## 1700 West Elizabeth Avenue

LINDEN, NJ

Available Space: +/- 6,000 SF

**Asking Price:** \$2,700,000

Location: In close proximity to Routes 9, 27, 1, the New

Jersey Turnpike and the Garden State Parkway

- Features: A fine dining Italian restaurant, with a Class C liquor license
  - Includes all FF+E as a turn key operation ready to operate
  - · Building consists of 2 floors with seating for approximately 180 people main level and 200 people lower level
  - A successful business for over 30 years
  - Currently still open for business

### **Photos**