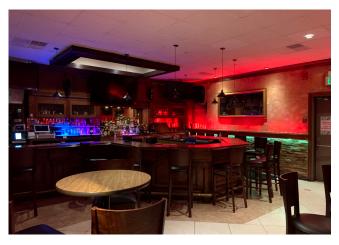

## 1700 West Elizabeth Avenue

LINDEN, NJ

Available Space: +/- 6,000 SF

**Asking Price:** \$2,700,000

Location: In close proximity to Routes 9, 27, 1, the New

Jersey Turnpike and the Garden State Parkway

- Features: A fine dining Italian restaurant, with a Class C liquor license
  - Includes all FF+E as a turn key operation ready to operate
  - · Building consists of 2 floors with seating for approximately 180 people main level and 200 people lower level
  - A successful business for over 30 years
  - Currently still open for business

### **Photos**