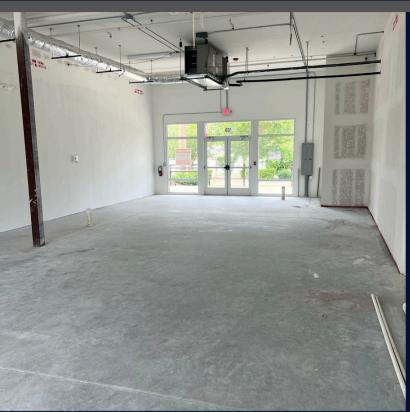

10610 Founders Way I Bonita Springs, FL 34135

Retail/Restaurant/Office For Lease

**PSF** 

**SF** 

\$8.50 PSF EST. CAM

2020 BUILT

- Brand new first floor, street frontage retail located directly in front of a 273 multi-family unit apartment complex, Waterline Bonita Springs.
- ±1,370 SF of retail, office or restaurant space is available, featuring a large patio.
- Neighboring tenants include Sauna House Health Spa and Canary Club Pizza and Cocktails.
- Signage opportunity directly on Old US-41.
- Located in the heart of Old Bonita, just north of Bonita Beach Rd: AADT of 39,000.
- Adjacent to Oak Creek, offering nature-friendly walkability and on-site kayak launch.
- Easy ingress/egress and ample parking.