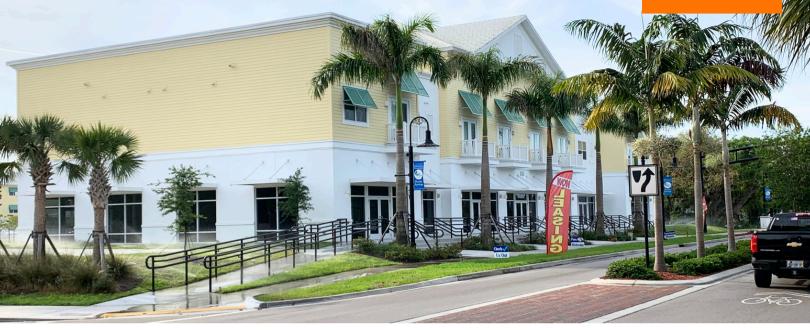

10610 Founders Way I Bonita Springs, FL 34135

Retail/Restaurant/Office For Lease

**PSF** 

**SF** 

\$8.50 PSF EST. CAM

2020 BUILT

- Brand new first floor, street frontage retail located directly in front of a 273 multi-family unit apartment complex, Waterline Bonita Springs.
- ±1,370 SF of retail, office or restaurant space is available, featuring a large patio.
- Neighboring tenants include Sauna House Health Spa and Canary Club Pizza and Cocktails.
- Signage opportunity directly on Old US-41.
- Located in the heart of Old Bonita, just north of Bonita Beach Rd: AADT of 39,000.
- Adjacent to Oak Creek, offering nature-friendly walkability and on-site kayak launch.
- Easy ingress/egress and ample parking.