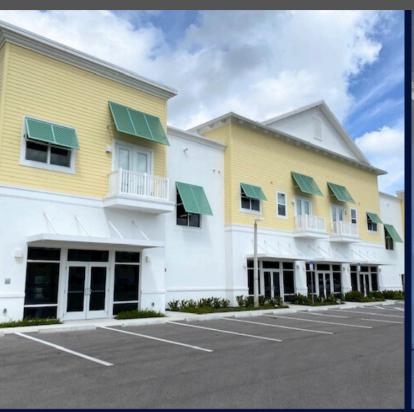

10610 Founders Way I Bonita Springs, FL 34135

Retail/Restaurant/Office For Lease

**PSF** 

**SF** 

\$8.50 PSF EST. CAM

2020 BUILT

- Brand new first floor, street frontage retail located directly in front of a 273 multi-family unit apartment complex, Waterline Bonita Springs.
- ±1,370 SF of retail, office or restaurant space is available, featuring a large patio.
- Neighboring tenants include Sauna House Health Spa and Canary Club Pizza and Cocktails.
- Signage opportunity directly on Old US-41.
- Located in the heart of Old Bonita, just north of Bonita Beach Rd: AADT of 39,000.
- Adjacent to Oak Creek, offering nature-friendly walkability and on-site kayak launch.
- Easy ingress/egress and ample parking.