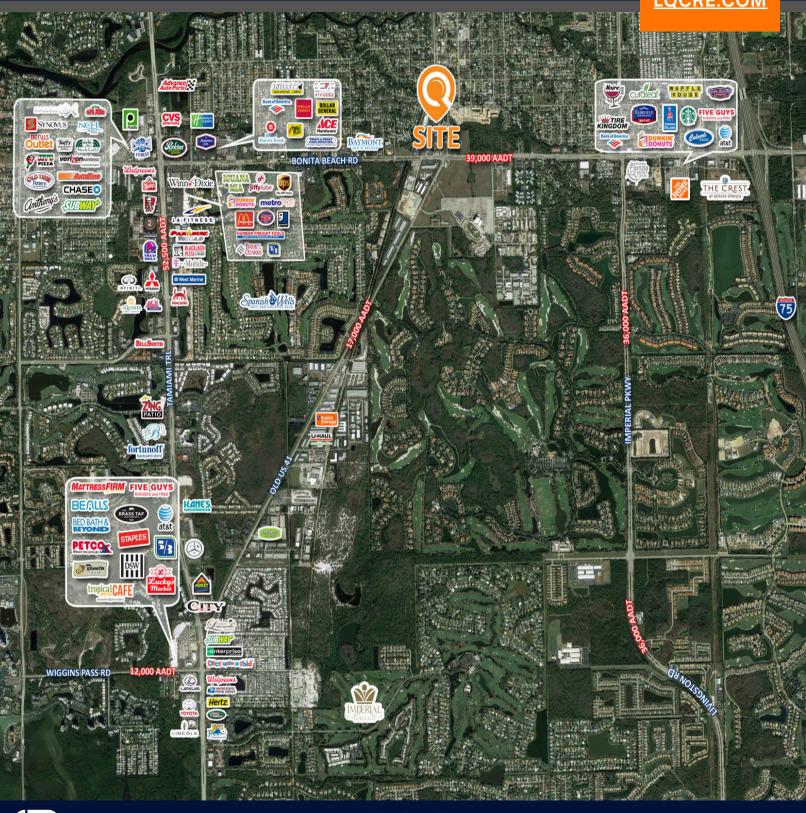

10610 Founders Way I Bonita Springs, FL 34135

Retail/Restaurant/Office For Lease

**PSF** 

**SF** 

\$8.50 PSF EST. CAM

2020 BUILT

- Brand new first floor, street frontage retail located directly in front of a 273 multi-family unit apartment complex, Waterline Bonita Springs.
- ±1,370 SF of retail, office or restaurant space is available, featuring a large patio.
- Neighboring tenants include Sauna House Health Spa and Canary Club Pizza and Cocktails.
- Signage opportunity directly on Old US-41.
- Located in the heart of Old Bonita, just north of Bonita Beach Rd: AADT of 39,000.
- Adjacent to Oak Creek, offering nature-friendly walkability and on-site kayak launch.
- Easy ingress/egress and ample parking.

5-MILE POPULATION

102,038

**5-MILE INCOME** 

\$169,905

5-MILE EMPLOYEES

50,276

LQ Commercial REAL ESTATE SERVICES 3555 Kraft Road #260 Naples, FL 34105

LQCRE.COM