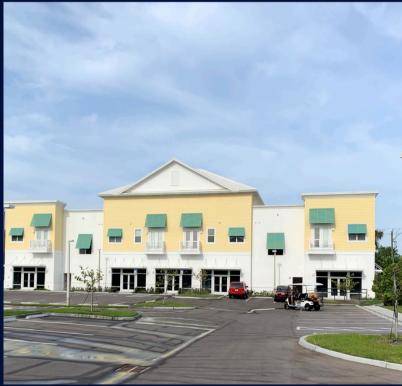

10610 Founders Way I Bonita Springs, FL 34135

Retail/Restaurant/Office For Lease

**PSF** 

**SF** 

\$8.50 PSF EST. CAM

2020 BUILT

- Brand new first floor, street frontage retail located directly in front of a 273 multi-family unit apartment complex, Waterline Bonita Springs.
- ±1,370 SF of retail, office or restaurant space is available, featuring a large patio.
- Neighboring tenants include Sauna House Health Spa and Canary Club Pizza and Cocktails.
- Signage opportunity directly on Old US-41.
- Located in the heart of Old Bonita, just north of Bonita Beach Rd: AADT of 39,000.
- Adjacent to Oak Creek, offering nature-friendly walkability and on-site kayak launch.
- Easy ingress/egress and ample parking.