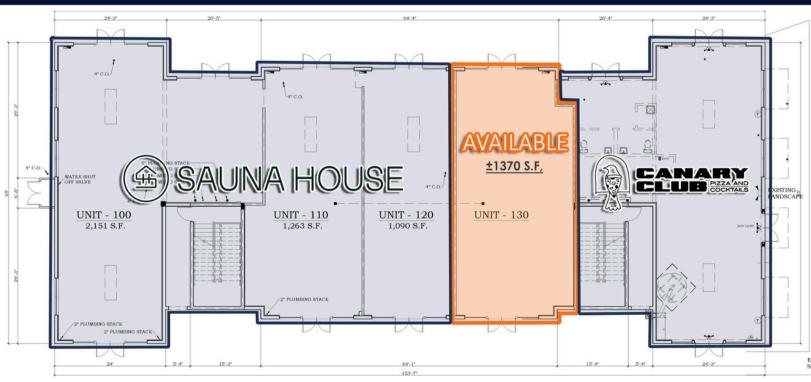

10610 Founders Way I Bonita Springs, FL 34135

Retail/Restaurant/Office For Lease

**PSF** 

**SF** 

\$8.50 PSF EST. CAM

2020 BUILT

- Brand new first floor, street frontage retail located directly in front of a 273 multi-family unit apartment complex, Waterline Bonita Springs.
- ±1,370 SF of retail, office or restaurant space is available, featuring a large patio.
- Neighboring tenants include Sauna House Health Spa and Canary Club Pizza and Cocktails.
- Signage opportunity directly on Old US-41.
- Located in the heart of Old Bonita, just north of Bonita Beach Rd: AADT of 39,000.
- Adjacent to Oak Creek, offering nature-friendly walkability and on-site kayak launch.
- Easy ingress/egress and ample parking.