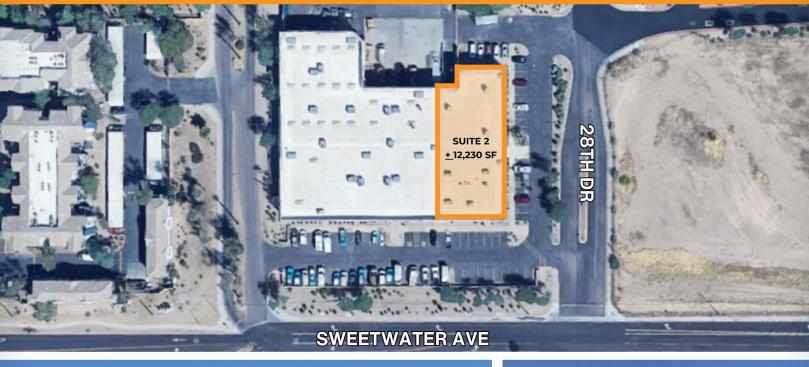

## \$0.95 Per Square Foot, NNN +12,230 SF Warehouse, Suite 2

**Evap Cooled Warehouse** 

22' Clear Height

3,000 SF Office Area

2 Grade Level Loading & 1 Dock High Door

39,950 SF Total Building Size

Zoning: Ind Pk, City of Phoenix

## 2848 WEST SWEETWATER AVE

PHOENIX, ARIZONA 85029