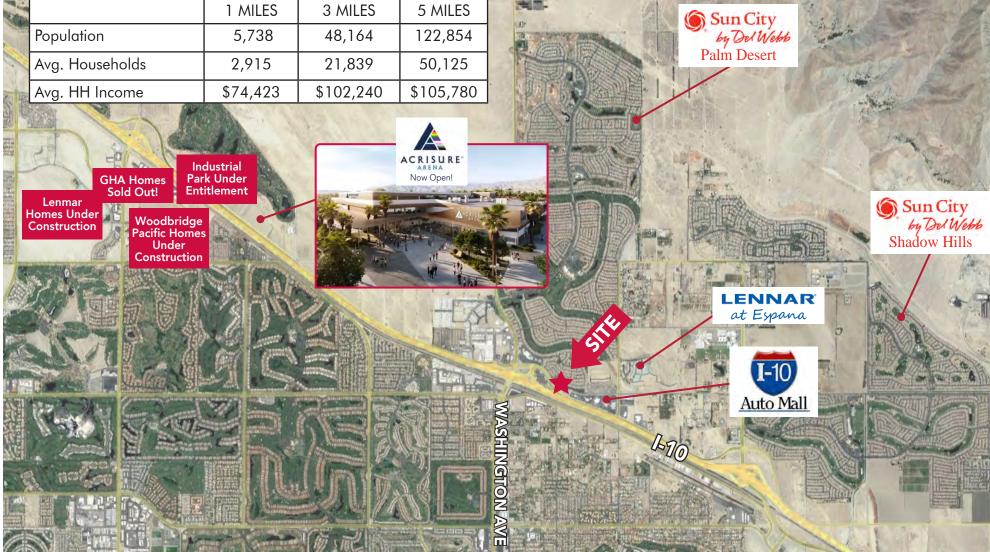

LEE & ASSOCIATES

COMMERCIAL REAL ESTATE SERVICES

|            | NER - GROUN<br>NEWCASTLE DRIN |                                                                                                                                                                                                                                                                                                                                                                                                                                                                                                                                                                                                                                                                                                                                                                                                                                                                                                                                                                                                                                                                                                                                                                                                                                                                                                                                                                                                                                                                                                                                                                                                                                                                                                                                                                                                                                                                                                                                                                                                                                                                                                                               |         | D IO SUII |
|------------|-------------------------------|-------------------------------------------------------------------------------------------------------------------------------------------------------------------------------------------------------------------------------------------------------------------------------------------------------------------------------------------------------------------------------------------------------------------------------------------------------------------------------------------------------------------------------------------------------------------------------------------------------------------------------------------------------------------------------------------------------------------------------------------------------------------------------------------------------------------------------------------------------------------------------------------------------------------------------------------------------------------------------------------------------------------------------------------------------------------------------------------------------------------------------------------------------------------------------------------------------------------------------------------------------------------------------------------------------------------------------------------------------------------------------------------------------------------------------------------------------------------------------------------------------------------------------------------------------------------------------------------------------------------------------------------------------------------------------------------------------------------------------------------------------------------------------------------------------------------------------------------------------------------------------------------------------------------------------------------------------------------------------------------------------------------------------------------------------------------------------------------------------------------------------|---------|-----------|
| 遊畫         | 2023 DEMOGRA                  | With the state of |         |           |
|            | 1 MILES                       | 3 MILES                                                                                                                                                                                                                                                                                                                                                                                                                                                                                                                                                                                                                                                                                                                                                                                                                                                                                                                                                                                                                                                                                                                                                                                                                                                                                                                                                                                                                                                                                                                                                                                                                                                                                                                                                                                                                                                                                                                                                                                                                                                                                                                       | 5 MILES |           |
| Population | 5,738                         | 48,164                                                                                                                                                                                                                                                                                                                                                                                                                                                                                                                                                                                                                                                                                                                                                                                                                                                                                                                                                                                                                                                                                                                                                                                                                                                                                                                                                                                                                                                                                                                                                                                                                                                                                                                                                                                                                                                                                                                                                                                                                                                                                                                        | 122,854 |           |