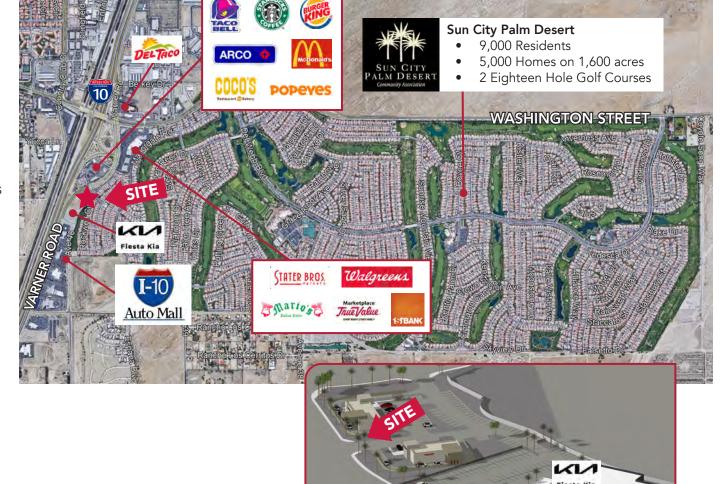

#### **RETAIL CORNER**

- 1.89 Acres, divisible for 2 retail pads
- Excellent freeway visibility and pylon signage
- Adjacent to fully built out Sun City community with over 9,000 residents
- Close proximity to Acrisure Arena now open!
- Lighted corner location for easy access
- Located adjacent to Indio Auto Mall, including Kia Dealership now open
- Over 1200 dealership employees within walking distance
- More than 93,000 average cars per day at I-10 & Washington