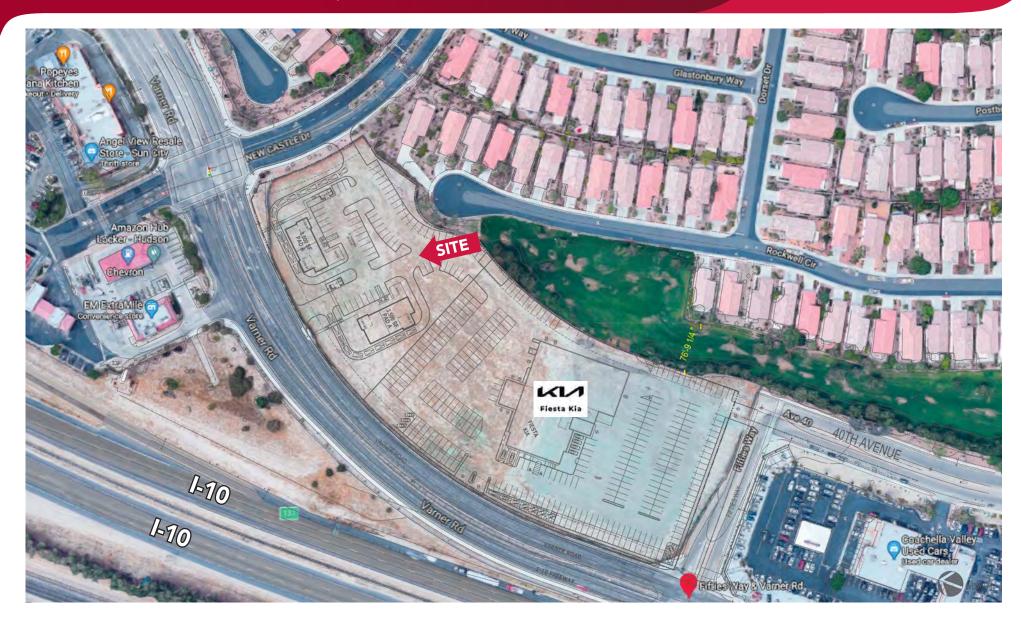

#### **RETAIL CORNER**

- 1.89 Acres, divisible for 2 retail pads
- Excellent freeway visibility and pylon signage
- Adjacent to fully built out Sun City community with over 9,000 residents
- Close proximity to Acrisure Arena now open!
- Lighted corner location for easy access
- Located adjacent to Indio Auto Mall, including Kia Dealership now open
- Over 1200 dealership employees within walking distance
- More than 93,000 average cars per day at I-10 & Washington