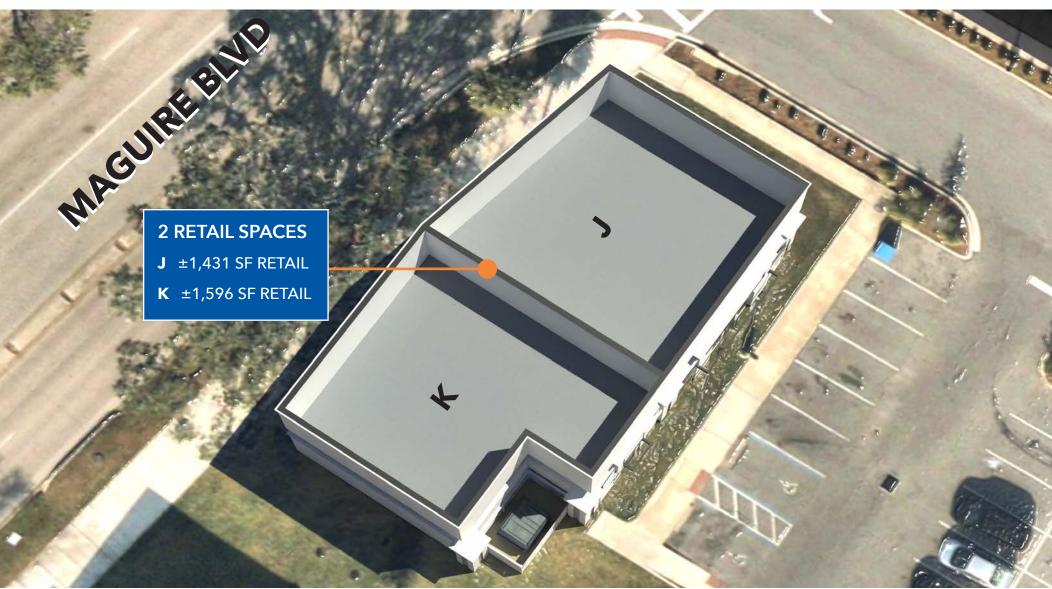

## 3D Aerial Site Map

# Development Site Map

PAD 1 ±5,697 SF | Maguire Frontage

Adjacent to Floor & Decor

PAD 1 | ±5,697 SF