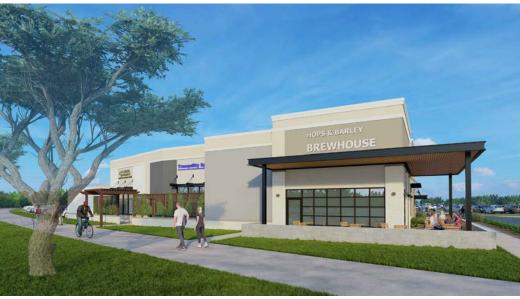

# PAD 1 $\mid \pm 5,697$ SF $\mid$ ELEVATION RENDERINGS

PAD 5 ±4,508 SF | Maguire Frontage

**Outparcel For Development** 

PAD 5 | ±4,508 SF

PAD 5 | ±4,508 SF

PAD 2 INLINE RETAIL  $\mid \pm 2,500 \text{ SF} \mid$  E Colonial Frontage