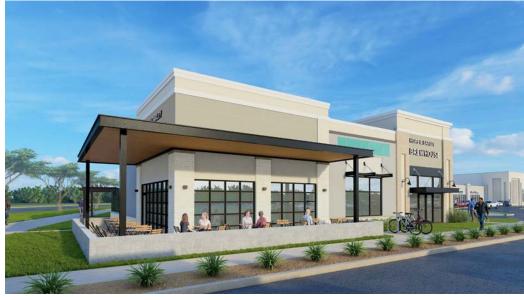

# PAD 1 $\mid \pm 5,697$ SF $\mid$ ELEVATION RENDERINGS

PAD 5 ±4,508 SF | Maguire Frontage

**Outparcel For Development** 

PAD 5 | ±4,508 SF

PAD 5 | ±4,508 SF

PAD 2 INLINE RETAIL  $\mid \pm 2,500 \text{ SF} \mid$  E Colonial Frontage