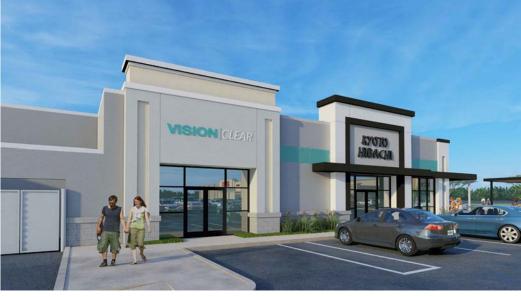

foot traffic (Placer.ai).
- Prominent location within Orlando's primary retail corridor.
- Excellent visibility and access from Colonial Drive (57,075 AADT), and Maguire Rd (18,614 AADT).
- Signage available on Colonial Drive.
- Extremely Dense trade area with national retailers and award-winning restaurant concepts.

OFFERED BY:



#### NICHOLAS FOURAKER, CCIM

NICK@4ACRE.COM 407.601.1466

#### **GARRETT GLEITER**

GARRETT@4ACRE.COM 407.539.4514



## 3D Aerial Site Map







# Development Site Map





PAD 1 ±5,697 SF | Maguire Frontage

Adjacent to Floor & Decor







PAD 1 | ±5,697 SF









# PAD 1 $\mid \pm 5,697$ SF $\mid$ ELEVATION RENDERINGS













PAD 5 ±4,508 SF | Maguire Frontage

**Outparcel For Development** 







PAD 5 | ±4,508 SF









PAD 5 | ±4,508 SF















PAD 2 INLINE RETAIL  $\mid \pm 2,500 \text{ SF} \mid$  E Colonial Frontage

1 RETAIL SPACE







PAD 2 INLINE RETAIL  $|\pm 2,500 \text{ SF}|$  E Colonial Frontage

1 SPACE FOR DEVELOPMENT







### GENERAL POINTS OF INTEREST MAP

High-Traffic Location with Access to Local Amenities







### DIRECTORY OF LOCAL RESTAURANTS



#### **FAST FOOD**

- 1 Arby's
- Beefy King
- Burger King
- Chick-fil-A
- Del Taco
- Ounkin'
- Fazoli's
- McDonald's
- Panda Express Pollo Tropical
- Taco Bell

- 1 Juju
  - 2 Jungle Smoothie
  - **6** King Bao Mills

  - 4 Kabooki Sushi
  - 6 Lam's Garden

  - O Noodles and Company
  - Mamak Asian Street Food
- 8 Meng's Kitchen
- Ming's Bistro
- Pei Wei Asian Kitchen

- Peter's Kitchen China Bistro
- Pho Hoa Noodle Soup
- <sup>®</sup> Pho Huong Lan
- Pho