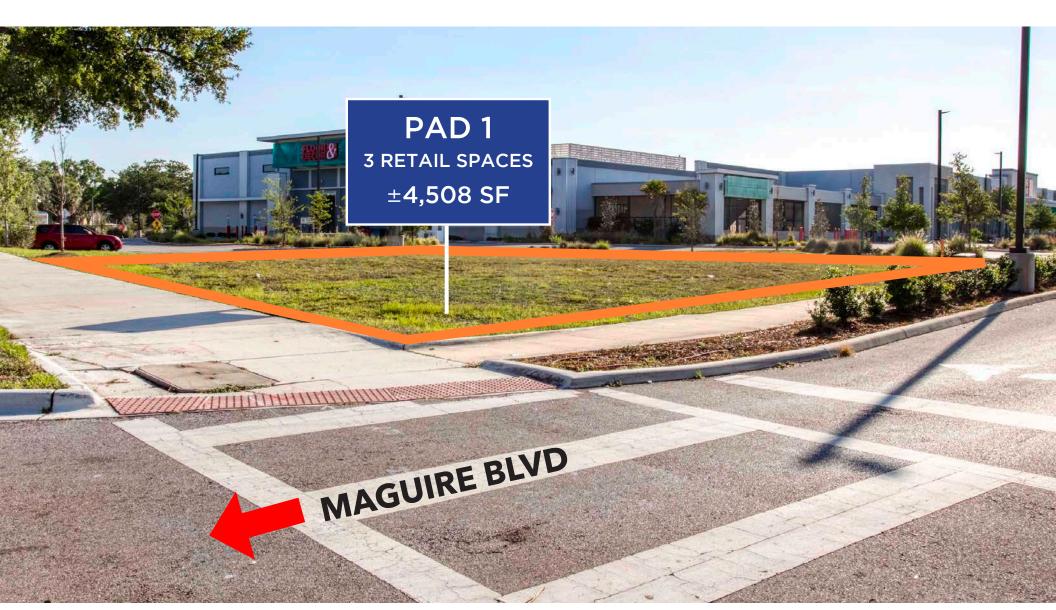

# PAD 1 $\mid \pm 5,697$ SF $\mid$ ELEVATION RENDERINGS

PAD 5 ±4,508 SF | Maguire Frontage

**Outparcel For Development** 

PAD 5 | ±4,508 SF

PAD 5 | ±4,508 SF

PAD 2 INLINE RETAIL  $\mid \pm 2,500 \text{ SF} \mid$  E Colonial Frontage