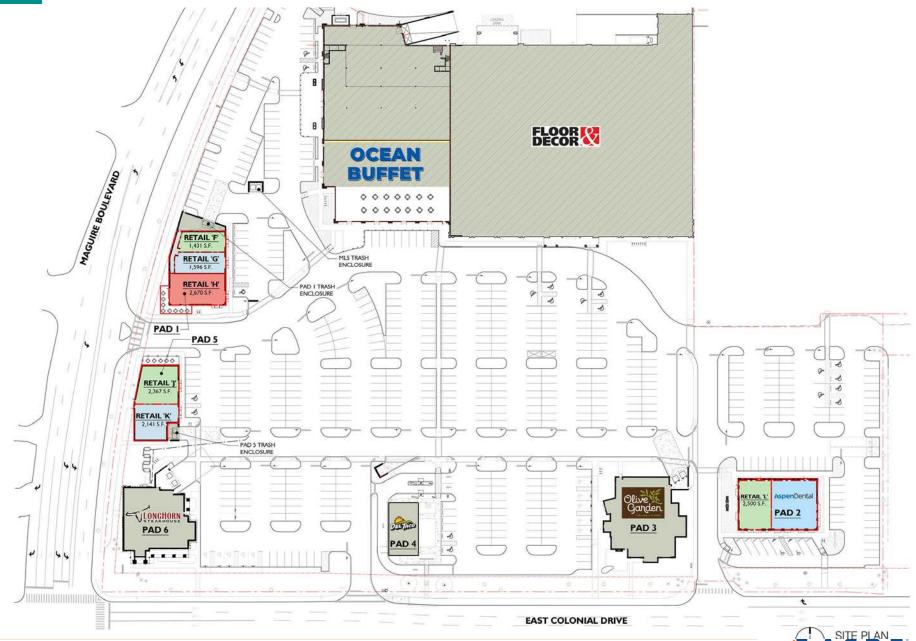

# Development Site Map

PAD 1 ±5,697 SF | Maguire Frontage

Adjacent to Floor & Decor

PAD 1 | ±5,697 SF

# PAD 1 $\mid \pm 5,697$ SF $\mid$ ELEVATION RENDERINGS

PAD 5 ±4,508 SF | Maguire Frontage

**Outparcel For Development** 

PAD 5 | ±4,508 SF

PAD 5 | ±4,508 SF

PAD 2 INLINE RETAIL  $\mid \pm 2,500 \text{ SF} \mid$  E Colonial Frontage

1 RETAIL SPACE

PAD 2 INLINE RETAIL  $|\pm 2,500 \text{ SF}|$  E Colonial Frontage

1 SPACE FOR DEVELOPMENT