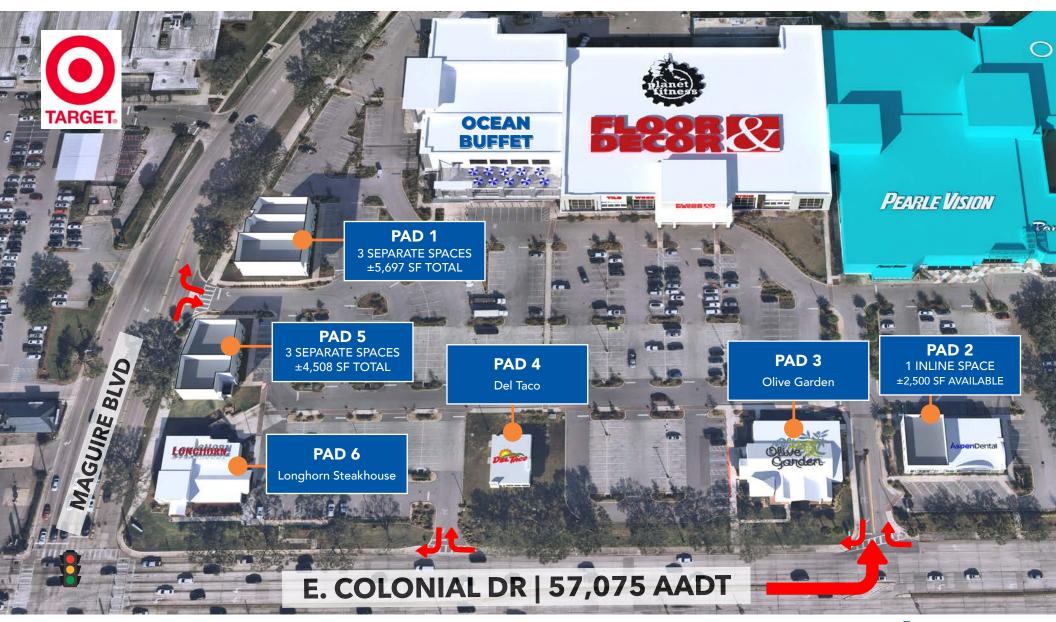

## 3D Aerial Site Map

# Development Site Map

PAD 1 ±5,697 SF | Maguire Frontage

Adjacent to Floor & Decor

PAD 1 | ±5,697 SF

# PAD 1 $\mid \pm 5,697$ SF $\mid$ ELEVATION RENDERINGS

PAD 5 ±4,508 SF | Maguire Frontage

**Outparcel For Development** 

PAD 5 | ±4,508 SF

PAD 5 | ±4,508 SF

PAD 2 INLINE RETAIL  $\mid \pm 2,500 \text{ SF} \mid$  E Colonial Frontage

1 RETAIL SPACE

PAD 2 INLINE RETAIL  $|\pm 2,500 \text{ SF}|$  E Colonial Frontage

1 SPACE FOR DEVELOPMENT