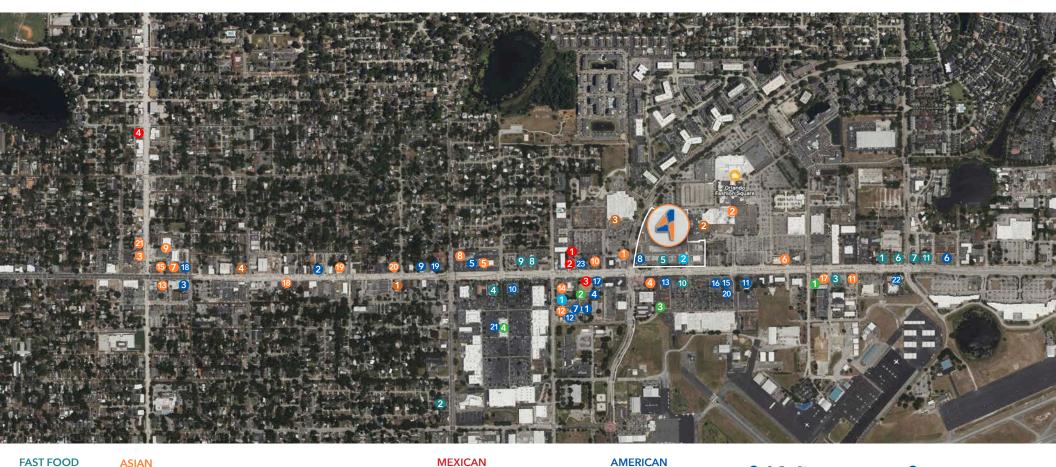

### DIRECTORY OF LOCAL RESTAURANTS

#### **FAST FOOD**

- 1 Arby's
- Beefy King
- Burger King
- Chick-fil-A
- Del Taco
- Ounkin'
- Fazoli's
- McDonald's
- Panda Express Pollo Tropical
- Taco Bell

- 1 Juju
  - 2 Jungle Smoothie
  - **6** King Bao Mills

  - 4 Kabooki Sushi
  - 6 Lam's Garden

  - O Noodles and Company
  - Mamak Asian Street Food
- 8 Meng's Kitchen
- Ming's Bistro
- Pei Wei Asian Kitchen

- Peter's Kitchen China Bistro
- Pho Hoa Noodle Soup
- <sup>®</sup> Pho Huong Lan
- Pho Vinh
- 15 Poke Hana
- 6 A La Cart
- Sea Thai Restaurant
- <sup>18</sup> Shin Jung Korean
- Sticky Rice
- Thai House of Orlando
- Tori Tori

#### **MEXICAN**

- Adelita's Mexican Cocina Bar & Seafood
- 2 Chipotle Mexican Grill
- 3 Tijuana Flats
- 4 TaKo Cheena

#### **PIZZA**

- Domino's Pizza
- Fly Guy Pizza Pie
- Pizzeria Del-Dio Italian
- Tomasino's Pizza

#### **AMERICAN**

- 1 À La Cart
- Black Bean Deli
- 3 bb.q Chicken
- Charley's Philly steaks
- Chicken Fire
- Crocante Restaurant
- Korgette
- LongHorn Steakhouse
- Loving Hut
- Miller's Ale House
- Red Lobster

- Se7enBites
- Smashburger
- M Smoke & Donuts BBQ
- Smokey Bones Orlando The Burger Experience
- The Honey Baked Ham
- Company
- The Moderne
- The Mongolorian BBQ The Wing Experience
- TooJay's Deli

- Wawa
- Wingstop

#### **ITALIAN**

- 1 IL Pescatore
- Olive Garden

#### COFFEE/BAKERY

- Fluffy Fluffy Dessert Cafe
- Panera Bread
- Starbucks
- 4 Y Nhu Bakery and Cafe