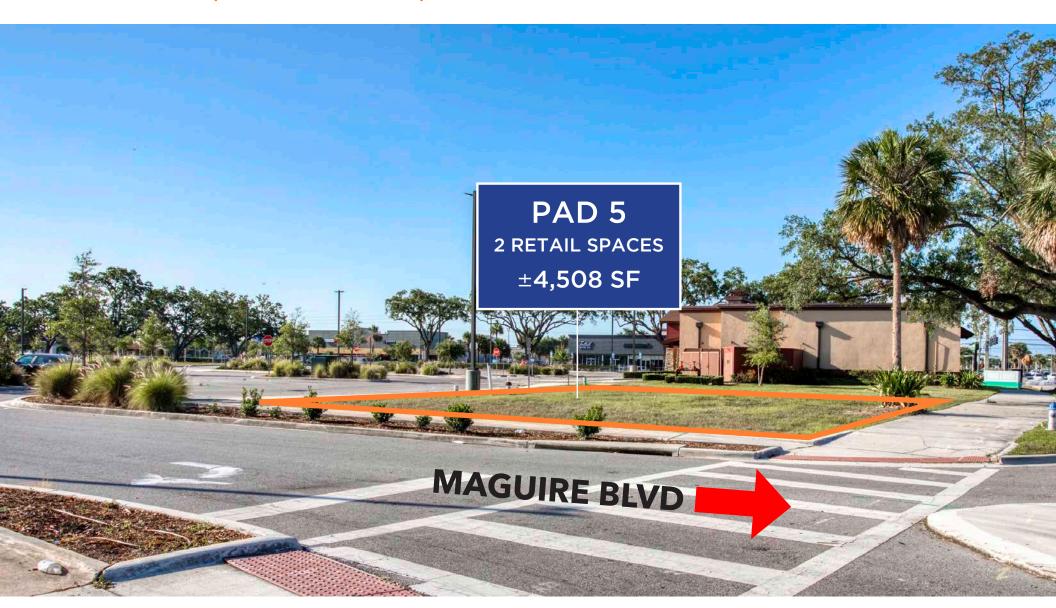

# Development Site Map

PAD 1 ±5,697 SF | Maguire Frontage

Adjacent to Floor & Decor

PAD 1 | ±5,697 SF

# PAD 1 $\mid \pm 5,697$ SF $\mid$ ELEVATION RENDERINGS

PAD 5 ±4,508 SF | Maguire Frontage

**Outparcel For Development** 

PAD 5 | ±4,508 SF

PAD 5 | ±4,508 SF

PAD 2 INLINE RETAIL  $\mid \pm 2,500 \text{ SF} \mid$  E Colonial Frontage