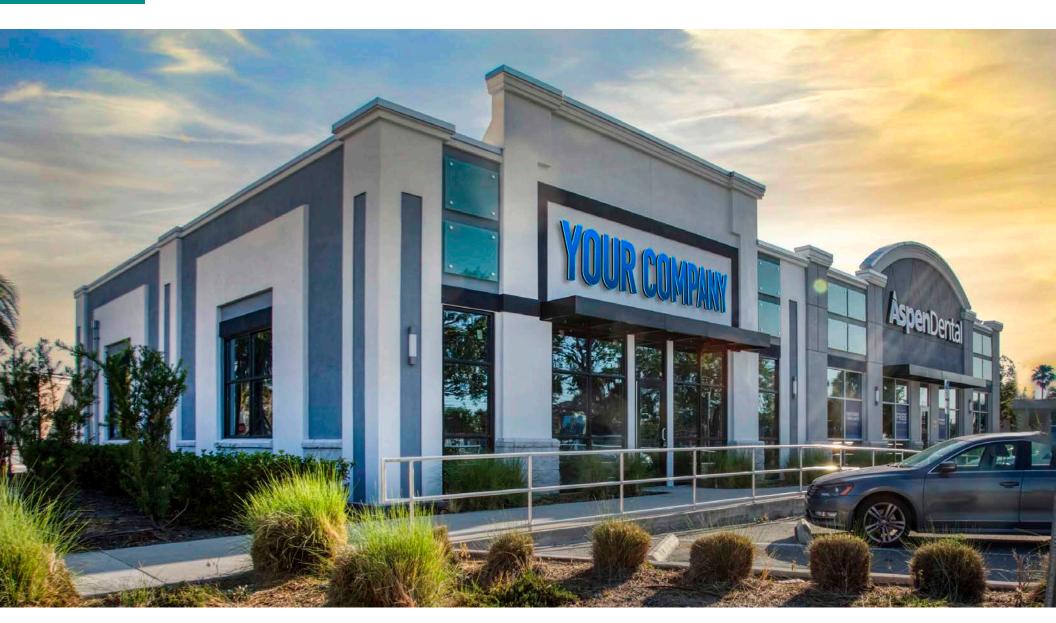

# PAD 1 $\mid \pm 5,697$ SF $\mid$ ELEVATION RENDERINGS

PAD 5 ±4,508 SF | Maguire Frontage

**Outparcel For Development** 

PAD 5 | ±4,508 SF

PAD 5 | ±4,508 SF

PAD 2 INLINE RETAIL  $\mid \pm 2,500 \text{ SF} \mid$  E Colonial Frontage