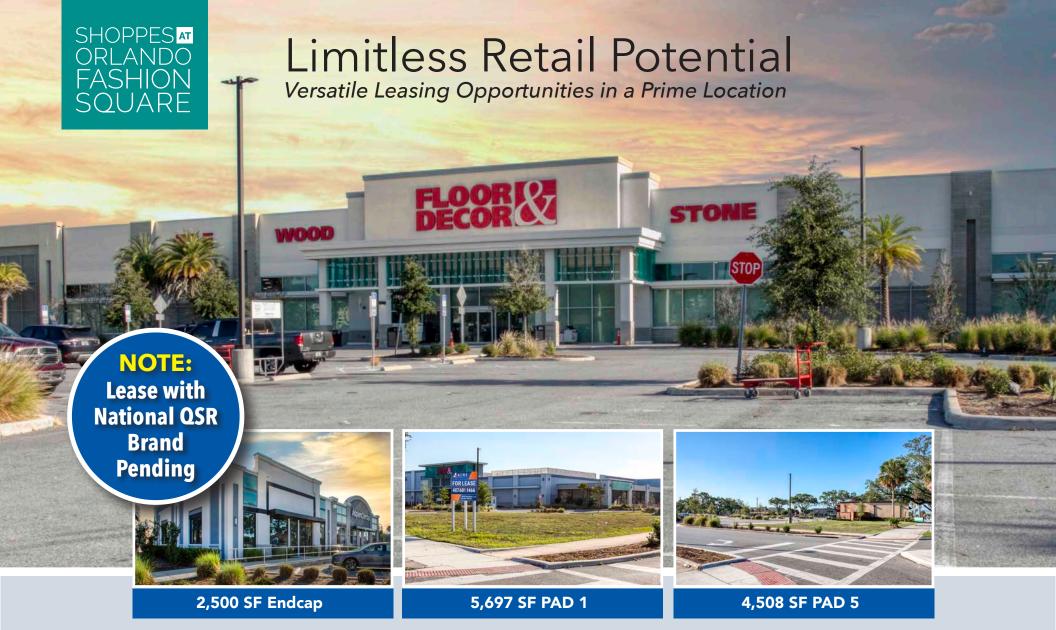

### OVER 12,000 SF OF RETAIL SPACE TOTAL | CALL FOR DETAILS

3119 E. COLONIAL DR, ORLANDO, FL 32803

#### ICONIC ORLANDO RETAIL LOCATION!

Become part of Orlando's destination retail trade area! 3119 E Colonial Drive at Orlando Fashion Square is located at the heart of it all. This prime location on one of Orlando's major thoroughfares, Colonial Drive (57,075 AADT), offers excellent access throughout Central Florida and unparalleled exposure to consumers. This vibrant and densely populated trade area offers the opportunity to expand into a highly desirable retail mecca.

#### **HIGHLIGHTS**

- High Performing Floor & Décor Anchor Top location in Florida within chain for foot traffic (Placer.ai).
- Prominent location within Orlando's primary retail corridor.
- Excellent visibility and access from Colonial Drive (57,075 AADT), and Maguire Rd (18,614 AADT).
- Signage available on Colonial Drive.
- Extremely Dense trade area with national retailers and award-winning restaurant concepts.