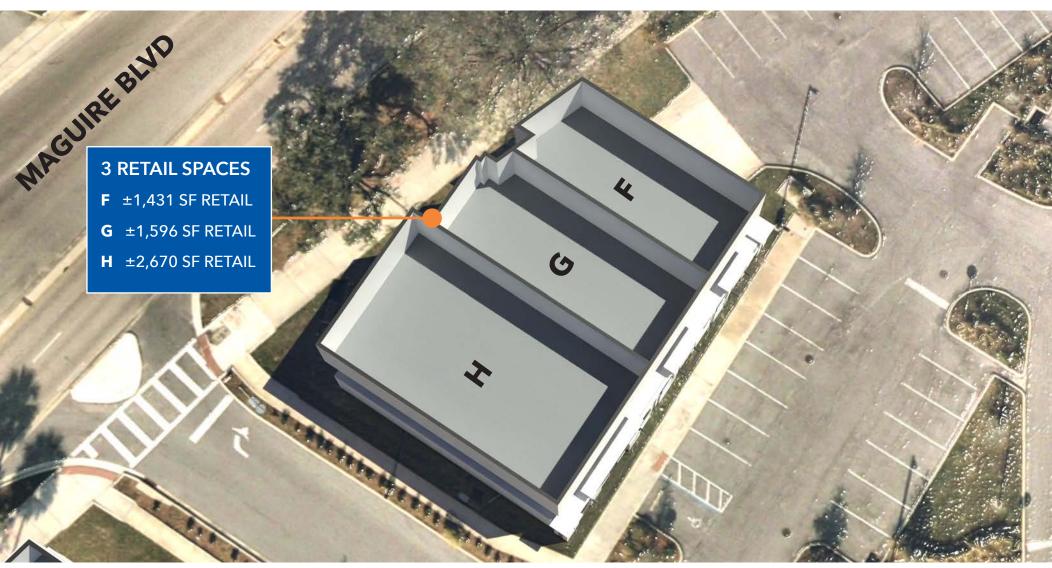

# PAD 1 $\mid \pm 5,697$ SF $\mid$ ELEVATION RENDERINGS

PAD 5 ±4,508 SF | Maguire Frontage

**Outparcel For Development** 

PAD 5 | ±4,508 SF

PAD 5 | ±4,508 SF

PAD 2 INLINE RETAIL  $\mid \pm 2,500 \text{ SF} \mid$  E Colonial Frontage

1 RETAIL SPACE

PAD 2 INLINE RETAIL  $|\pm 2,500 \text{ SF}|$  E Colonial Frontage

1 SPACE FOR DEVELOPMENT