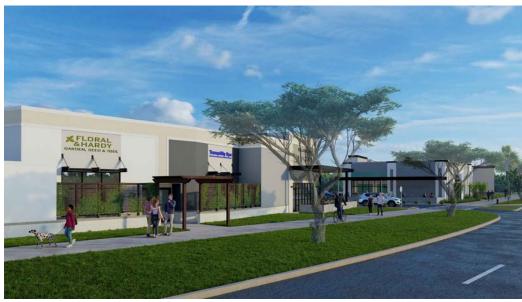

# PAD 1 $\mid \pm 5,697$ SF $\mid$ ELEVATION RENDERINGS

PAD 5 ±4,508 SF | Maguire Frontage

**Outparcel For Development** 

PAD 5 | ±4,508 SF

PAD 5 | ±4,508 SF

PAD 2 INLINE RETAIL  $\mid \pm 2,500 \text{ SF} \mid$  E Colonial Frontage

1 RETAIL SPACE

PAD 2 INLINE RETAIL  $|\pm 2,500 \text{ SF}|$  E Colonial Frontage

1 SPACE FOR DEVELOPMENT