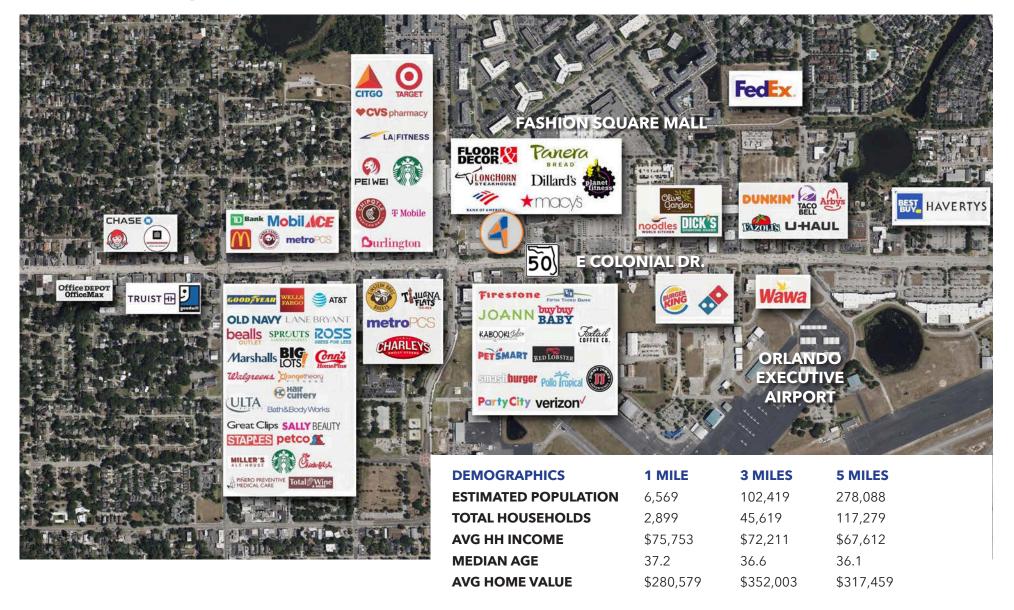

### GENERAL POINTS OF INTEREST MAP

High-Traffic Location with Access to Local Amenities

With inline and pad development opportunities, this center can accommodate various requirements including retailers, restaurants, large box, and medical uses. Join the plethora of other major retailers within this trade area, boasting record sales numbers for their respective chains within the Central Florida market.