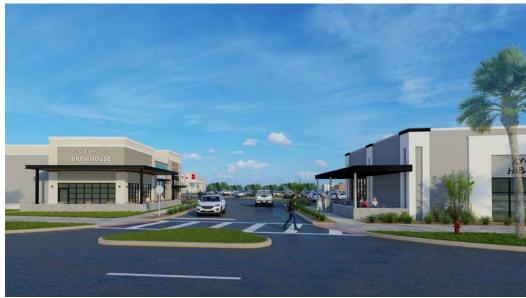

traffic (Placer.ai).
- Prominent location within Orlando's primary retail corridor.
- Excellent visibility and access from Colonial Drive (57,075 AADT), and Maguire Rd (18,614 AADT).
- Signage available on Colonial Drive.
- Extremely Dense trade area with national retailers and award-winning restaurant concepts.

OFFERED BY:



#### NICHOLAS FOURAKER, CCIM

NICK@4ACRE.COM 407.601.1466

#### **GARRETT GLEITER**

GARRETT@4ACRE.COM 407.539.4514



## 3D Aerial Site Map







# Development Site Map





PAD 1 ±5,697 SF | Maguire Frontage

Adjacent to Floor & Decor







PAD 1 | ±5,697 SF









# PAD 1 $\mid \pm 5,697$ SF $\mid$ ELEVATION RENDERINGS













PAD 5 ±4,508 SF | Maguire Frontage

**Outparcel For Development** 







PAD 5 | ±4,508 SF









PAD 5 | ±4,508 SF















PAD 2 INLINE RETAIL  $\mid \pm 2,500 \text{ SF} \mid$  E Colonial Frontage

1 RETAIL SPACE







PAD 2 INLINE RETAIL  $|\pm 2,500 \text{ SF}|$  E Colonial Frontage

1 SPACE FOR DEVELOPMENT







### GENERAL POINTS OF INTEREST MAP

High-Traffic Location with Access to Local Amenities







### DIRECTORY OF LOCAL RESTAURANTS



#### **FAST FOOD**

- 1 Arby's
- Beefy King
- Burger King
- Chick-fil-A
- Del Taco
- Ounkin'
- Fazoli's
- McDonald's
- Panda Express Pollo Tropical
- Taco Bell

- 1 Juju
  - 2 Jungle Smoothie
  - **6** King Bao Mills

  - 4 Kabooki Sushi
  - 6 Lam's Garden

  - O Noodles and Company
  - Mamak Asian Street Food
- 8 Meng's Kitchen
- Ming's Bistro
- Pei Wei Asian Kitchen

- Peter's Kitchen China Bistro
- Pho Hoa Noodle Soup
- <sup>®</sup> Pho Huong Lan
- Pho Vin