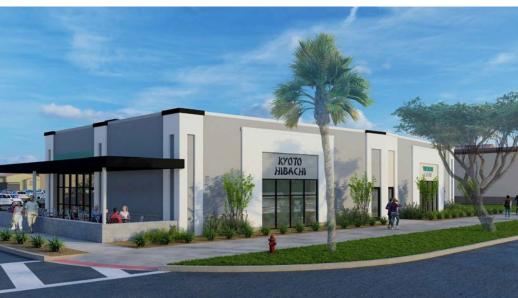

ot traffic (Placer.ai).
- Prominent location within Orlando's primary retail corridor.
- Excellent visibility and access from Colonial Drive (57,075 AADT), and Maguire Rd (18,614 AADT).
- Signage available on Colonial Drive.
- Extremely Dense trade area with national retailers and award-winning restaurant concepts.

OFFERED BY:



#### NICHOLAS FOURAKER, CCIM

NICK@4ACRE.COM 407.601.1466

#### **GARRETT GLEITER**

GARRETT@4ACRE.COM 407.539.4514



## 3D Aerial Site Map







# Development Site Map





PAD 1 ±5,697 SF | Maguire Frontage

Adjacent to Floor & Decor







PAD 1 | ±5,697 SF









# PAD 1 $\mid \pm 5,697$ SF $\mid$ ELEVATION RENDERINGS













PAD 5 ±4,508 SF | Maguire Frontage

**Outparcel For Development** 







PAD 5 | ±4,508 SF









PAD 5 | ±4,508 SF















PAD 2 INLINE RETAIL  $\mid \pm 2,500 \text{ SF} \mid$  E Colonial Frontage

1 RETAIL SPACE







PAD 2 INLINE RETAIL  $|\pm 2,500 \text{ SF}|$  E Colonial Frontage

1 SPACE FOR DEVELOPMENT







### GENERAL POINTS OF INTEREST MAP

High-Traffic Location with Access to Local Amenities







### DIRECTORY OF LOCAL RESTAURANTS



#### **FAST FOOD**

- 1 Arby's
- Beefy King
- Burger King
- Chick-fil-A
- Del Taco
- Ounkin'
- Fazoli's
- McDonald's
- Panda Express Pollo Tropical
- Taco Bell

- 1 Juju
  - 2 Jungle Smoothie
  - **6** King Bao Mills

  - 4 Kabooki Sushi
  - 6 Lam's Garden

  - O Noodles and Company
  - Mamak Asian Street Food
- 8 Meng's Kitchen
- Ming's Bistro
- Pei Wei Asian Kitchen

- Peter's Kitchen China Bistro
- Pho Hoa Noodle Soup
- <sup>®</sup> Pho Huong Lan
- Pho V