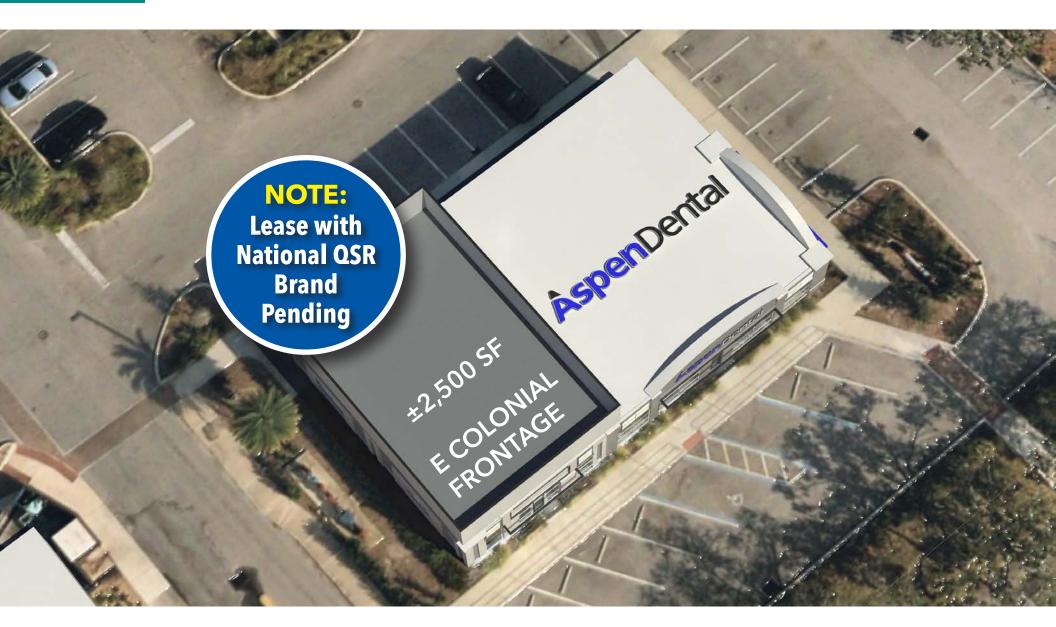

## 3D Aerial Site Map

# PAD 1 $\mid \pm 5,697$ SF $\mid$ ELEVATION RENDERINGS

PAD 5 ±4,508 SF | Maguire Frontage

**Outparcel For Development** 

PAD 5 | ±4,508 SF

PAD 5 | ±4,508 SF

PAD 2 INLINE RETAIL  $\mid \pm 2,500 \text{ SF} \mid$  E Colonial Frontage

1 RETAIL SPACE

PAD 2 INLINE RETAIL  $|\pm 2,500 \text{ SF}|$  E Colonial Frontage

1 SPACE FOR DEVELOPMENT