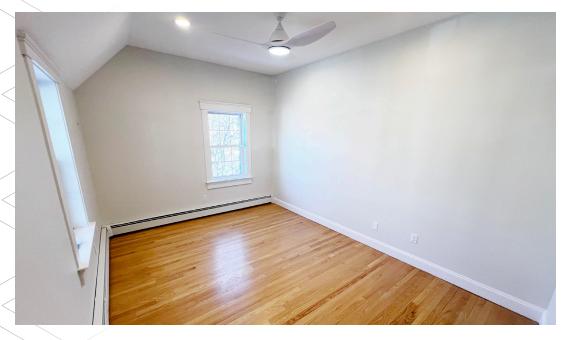

# **BUILDING FEATURES**

**870 Boston Post Road** is located in the heart of downtown Darien, CT. Constructed in 1910 and fully renovated in 2024, the property features an 18-space private rear parking lot and is steps away from the Darien train station, offering excellent visibility and accessibility for businesses.

- Centrally located in burgeoning downtown Darien
- Surrounded by retail, restaurants, and banks
- Walking distance to Darien train station
- Plentiful private parking 4.5/1,000
- Air conditioning and central heating

## **SPECIFICATIONS**

Size +/- 2,000 SF (Divisible)

**Rent** \$8,000 per month, full-service

PossessionImmediateTerm5-10 Years

**Parking** 18 spaces, 4.5/1,000

#### CONTACT

**Christian Bangert** 203-531-3639 | christian.bangert@nmrk.com

#### **NEWMARK**













# +/- 2,000 SF

Entire Second Floor