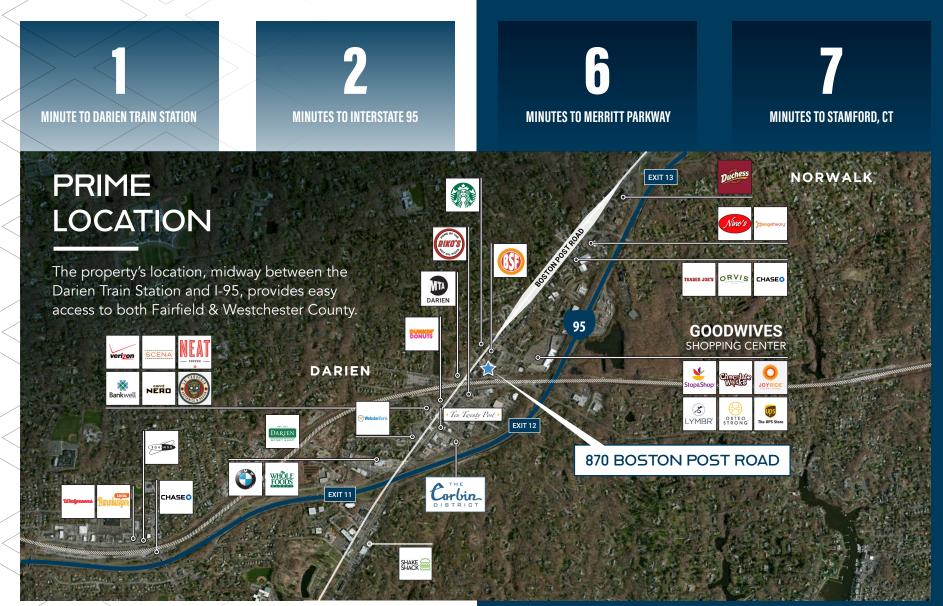

### **BUILDING FEATURES**

**870 Boston Post Road** is located in the heart of downtown Darien, CT. Constructed in 1910 and fully renovated in 2024, the property features an 18-space private rear parking lot and is steps away from the Darien train station, offering excellent visibility and accessibility for businesses.

- Centrally located in burgeoning downtown Darien
- Surrounded by retail, restaurants, and banks
- Walking distance to Darien train station
- Plentiful private parking 4.5/1,000
- Air conditioning and central heating