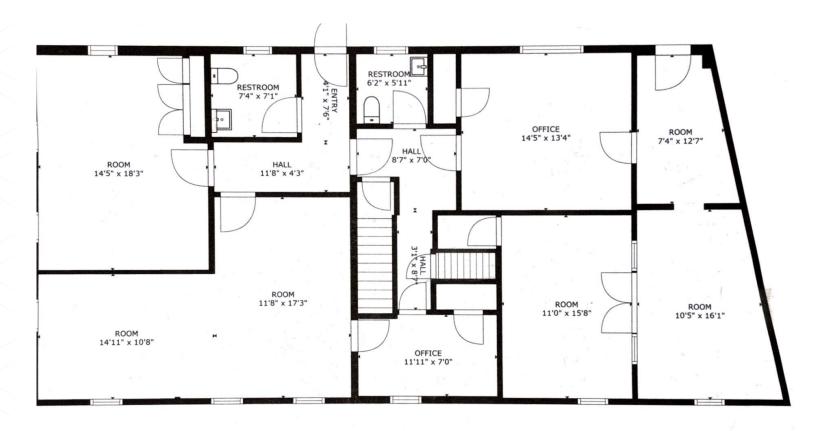

## **SPECIFICATIONS**

Size +/- 2,000 SF (Divisible)

**Rent** \$8,000 per month, full-service

PossessionImmediateTerm5-10 Years

**Parking** 18 spaces, 4.5/1,000

# +/- 2,000 SF

Entire Second Floor