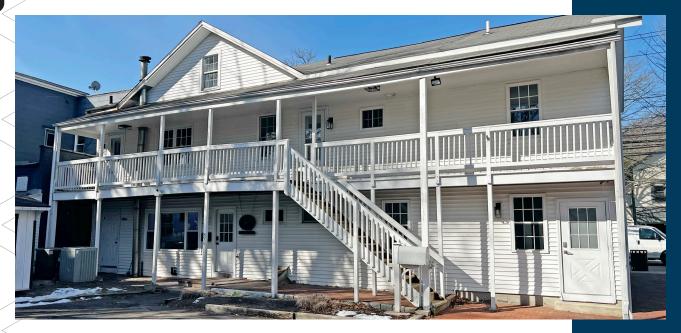

### **BUILDING FEATURES**

**870 Boston Post Road** is located in the heart of downtown Darien, CT. Constructed in 1910 and fully renovated in 2024, the property features an 18-space private rear parking lot and is steps away from the Darien train station, offering excellent visibility and accessibility for businesses.

- Centrally located in burgeoning downtown Darien
- Surrounded by retail, restaurants, and banks
- Walking distance to Darien train station
- Plentiful private parking 4.5/1,000
- Air conditioning and central heating