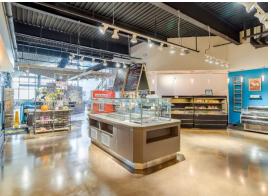

## **ABOUT THE SPACE**

- On-site property management and building engineers assuring constant attention to detail
- On-site campus restaurant which includes private dining, conference rooms, complimentary WiFi access and outdoor dining areas
- 13 acres of permanent open space with integrated walking trails
- Easy access to the Shoppes at Ellis Preserve, featuring multiple dining and shopping venues including Whole Foods, First Watch, LaScala's Fire, Mod Pizza, Chipotle and more
- 130,000 SF Main Line Health medical/surgi-center offering convenient care within walking distance