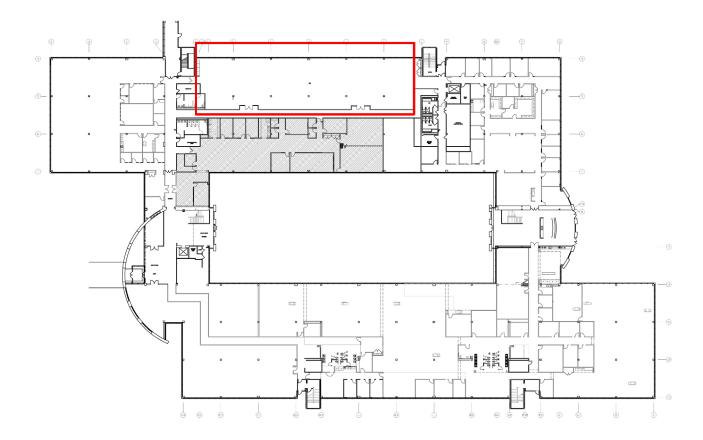

±9,464 SF FOR LEASE

## WEST CHESTER PIKE

Newtown Square, PA







## **ABOUT THE SPACE**

- On-site property management and building engineers assuring constant attention to detail
- On-site campus restaurant which includes private dining, conference rooms, complimentary WiFi access and outdoor dining areas
- 13 acres of permanent open space with integrated walking trails
- Easy access to the Shoppes at Ellis Preserve, featuring multiple dining and shopping venues including Whole Foods, First Watch, LaScala's Fire, Mod Pizza, Chipotle and more
- 130,000 SF Main Line Health medical/surgi-center offering convenient care within walking distance

- Redundant electric power from two PECO substations (dual service)
- Hilton Garden Inn, a newly constructed 138 room business class hotel
- Daycare/early childhood center operated by Chesterbrook Academy
- On-sit