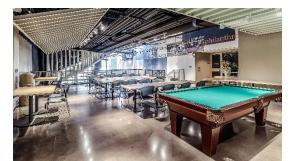

## **ABOUT THE SPACE**

- On-site property management and building engineers assuring constant attention to detail
- On-site campus restaurant which includes private dining, conference rooms, complimentary WiFi access and outdoor dining areas
- 13 acres of permanent open space with integrated walking trails
- Easy access to the Shoppes at Ellis Preserve, featuring multiple dining and shopping venues including Whole Foods, First Watch, LaScala's Fire, Mod Pizza, Chipotle and more
- 130,000 SF Main Line Health medical/surgi-center offering convenient care within walking distance

- Redundant electric power from two PECO substations (dual service)
- Hilton Garden Inn, a newly constructed 138 room business class hotel
- Daycare/early childhood center operated by Chesterbrook Academy
- On-site conference and special event center operated by Finley Catering
- Ellis Athletic Center large non-competitive facility that offers aerobic equipment, basketball court and personal training