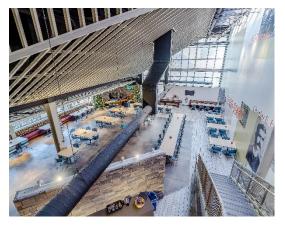

## **ABOUT THE SPACE**

- On-site property management and building engineers assuring constant attention to detail
- On-site campus restaurant which includes private dining, conference rooms, complimentary WiFi access and outdoor dining areas
- 13 acres of permanent open space with integrated walking trails
- Easy access to the Shoppes at Ellis Preserve, featuring multiple dining and shopping venues including Whole Foods, First Watch, LaScala's Fire, Mod Pizza, Chipotle and more
- 130,000 SF Main Line Health medical/surgi-center offering convenient care within walking distance

- Redundant electric power from two PECO substations (dual service)
- Hilton Garden Inn, a newly constructed 138 room business class hotel
- Daycare/early childhood center operated by Chesterbrook Academy
- On-site conference and special event center operated by Finley Catering
- Ellis Athletic Center large non-competitive facility that offers aerobic equipment, basketball court and personal training