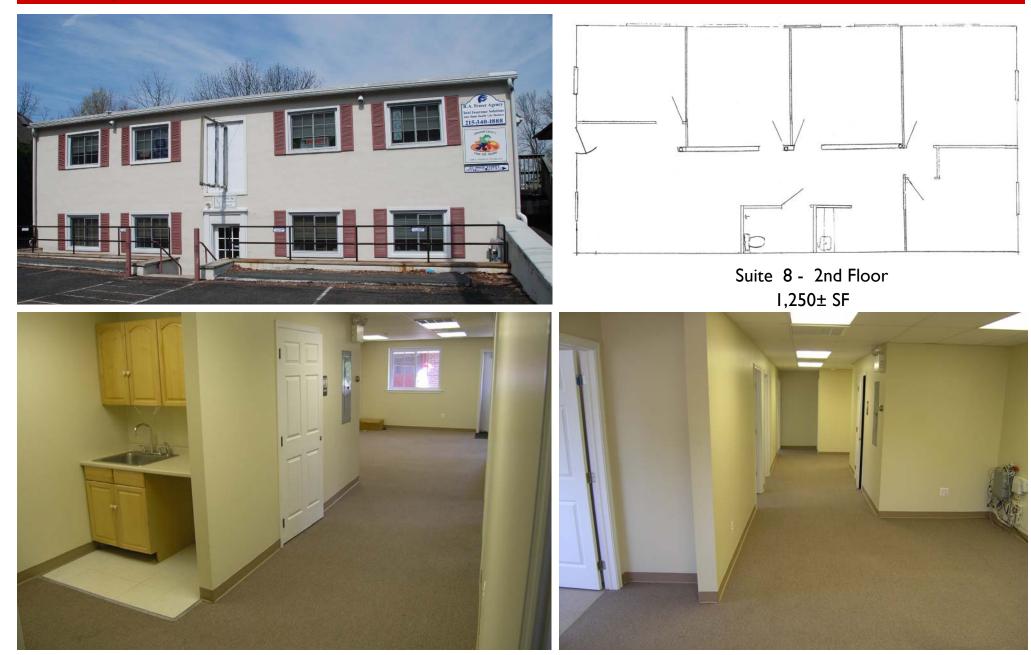

#### **PROPERTY SPECIFICATIONS**

Corporation

PENN'S GRANT REALTY

| Space Available | :                                                                                                                                   |
|-----------------|-------------------------------------------------------------------------------------------------------------------------------------|
| Suite 4         | 4,315± SF - Manufacture/Warehouse - 11' ceilings,<br>one (1) tailgate loading dock, Three (3) Private offices,<br>two (2) bathrooms |
|                 | Lease Price:                                                                                                                        |
| Suite 8         | 1,250± SF - on second floor Five (5) private offices, one (1) bathroom, kitchenette                                                 |
|                 | Lease Price:                                                                                                                        |
| Water:          | Public                                                                                                                              |
| Sewer:          | Public                                                                                                                              |
| Electric:       | PECO                                                                                                                                |
| HVAC:           | Heat Pump—fully air conditioned                                                                                                     |
| Parking:        |                                                                                                                                     |
| Municipality:   | Doylestown Borough                                                                                                                  |
| Zoning:         | Industrial-Non Conforming                                                                                                           |
| Taxes & CAM:    | \$1.82 PSF (Included)                                                                                                               |