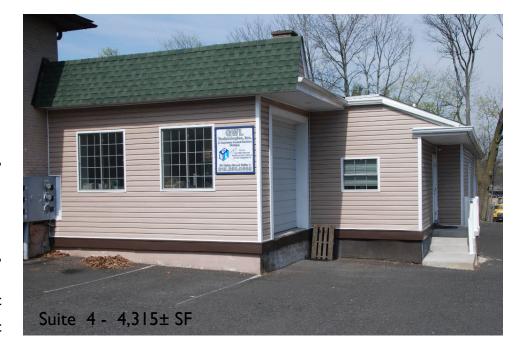

#### **PROPERTY SPECIFICATIONS**

Corporation

PENN'S GRANT REALTY

| Space Available | :                                                                                                                                   |
|-----------------|-------------------------------------------------------------------------------------------------------------------------------------|
| Suite 4         | 4,315± SF - Manufacture/Warehouse - 11' ceilings,<br>one (1) tailgate loading dock, Three (3) Private offices,<br>two (2) bathrooms |
|                 | Lease Price:                                                                                                                        |
| Suite 8         | 1,250± SF - on second floor Five (5) private offices, one (1) bathroom, kitchenette                                                 |
|                 | Lease Price:                                                                                                                        |
| Water:          | Public                                                                                                                              |
| Sewer:          | Public                                                                                                                              |
| Electric:       | PECO                                                                                                                                |
| HVAC:           | Heat Pump—fully air conditioned                                                                                                     |
| Parking:        |                                                                                                                                     |
| Municipality:   | Doylestown Borough                                                                                                                  |
| Zoning:         | Industrial-Non Conforming                                                                                                           |
| Taxes & CAM:    | \$1.82 PSF (Included)                                                                                                               |