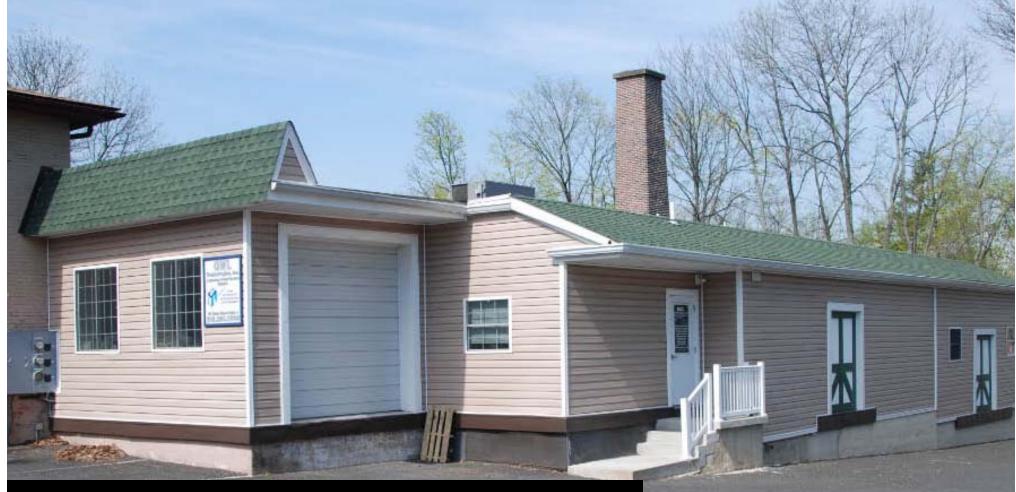

# FOR LEASE INDUSTRIAL/OFFICE SPACE

33 Union Ave Doylestown Borough, Bucks County, PA

Corporation

COMMERCIAL • INDUSTRIAL • INVESTMENT

Gary Funk — Penn's Grant Realty Corporation **PRESENTED BY:** 2005 S Easton Rd, STE 306, Doylestown, PA • 215-489-3800 x4 • gary@pgrealty.com • www.pgrealty.com

#### **PROPERTY HIGHLIGHTS**

- Renovated Historic Old Creamery Building
  In Doylestown Borough
- Easy Access to New Route 202 Parkway & 611 Bypass
  - Plenty of On-site Parking

ALL INFORMATION FURNISHED REGARDING PROPERTY FOR SALE, RENTAL OR FINANCING IS FROM SOURCES DEEMED RELIABLE, BUT NO WARRANTY OR REPRESENTATION IS MADE AS TO THE ACCURACY THEREOF AND SAME IS SUBMITTED SUBJECT TO ERRORS, OMISSIONS, CHANGE OR PRICE, RENTAL OR OTHER CONDITIONS, PRIOR SALE, LEASE OR FINANCING OR WITHDRAWAL WITHOUT NOTICE. NO LIABILITY OF ANY KIND IS TO BE IMPOSED ON THE BROKER HEREIN.