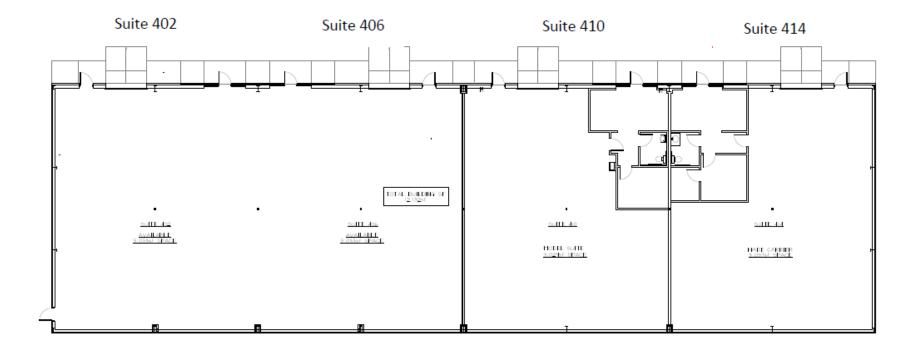

Suites include 200 Amp electrical panel, heated warehouse and office build-out.

Pylon sign available for visibility off HWY 4.

Starting rates at 10.75 PSF

Net Expenses run \$2.50 PSF

Availability:

- 202: 3,037 to 6,597 SF Former Batting Cages. RR & Closet
- 206: 3,560 to 3,037 SF Shell with TI Allowance
- 214: 2,034 SF- Warehouse with RR
- 402 & 406: 3,034 SF to 6,068 SF Shell with TI

## **BUILDING D**