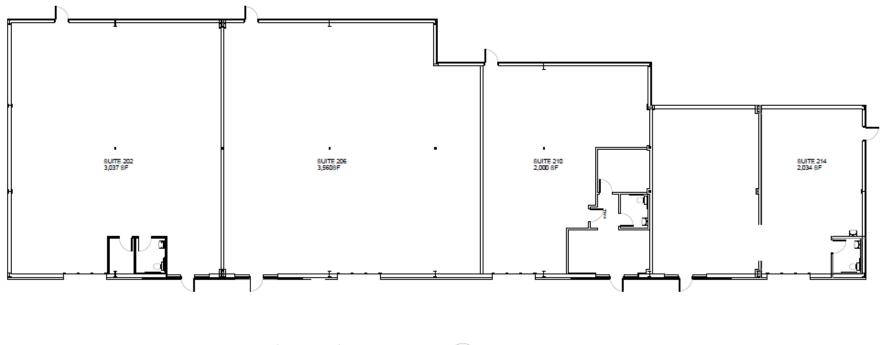

Suites include 200 Amp electrical panel, heated warehouse and office build-out.

Pylon sign available for visibility off HWY 4.

Starting rates at 10.75 PSF

Net Expenses run \$2.50 PSF

Availability:

- 202: 3,037 to 6,597 SF Former Batting Cages. RR & Closet
- 206: 3,560 to 3,037 SF Shell with TI Allowance
- 214: 2,034 SF- Warehouse with RR
- 402 & 406: 3,034 SF to 6,068 SF Shell with TI

## **BUILDING C**