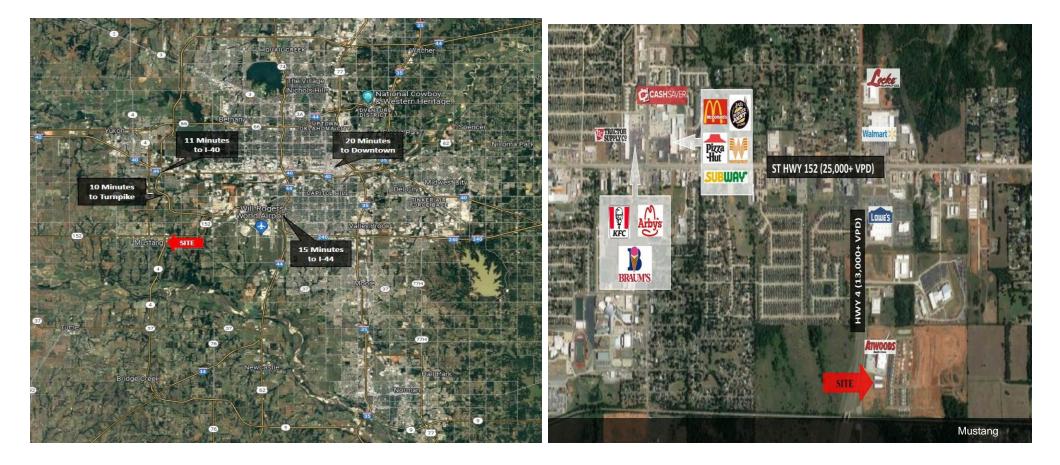

## Mustang South Flex Industrial

S Sara Rd & Hwy 152 Mustang, OK

MCGEE COMMERCIAL REAL ESTATE Presented by McGee Commercial Real Estate

Newly constructed Flex Industrial

Located in a well-traveled commercial corridor.