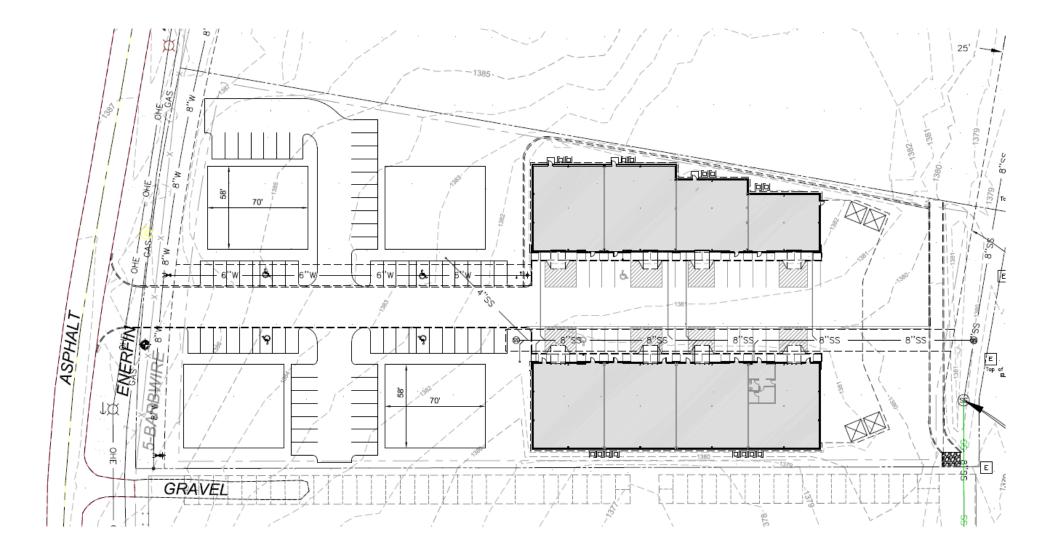

## Mustang South Flex Industrial

S Sara Rd & Hwy 152 Mustang, OK

MCGEE COMMERCIAL REAL ESTATE Presented by McGee Commercial Real Estate

Newly constructed Flex Industrial

Located in a well-traveled commercial corridor.