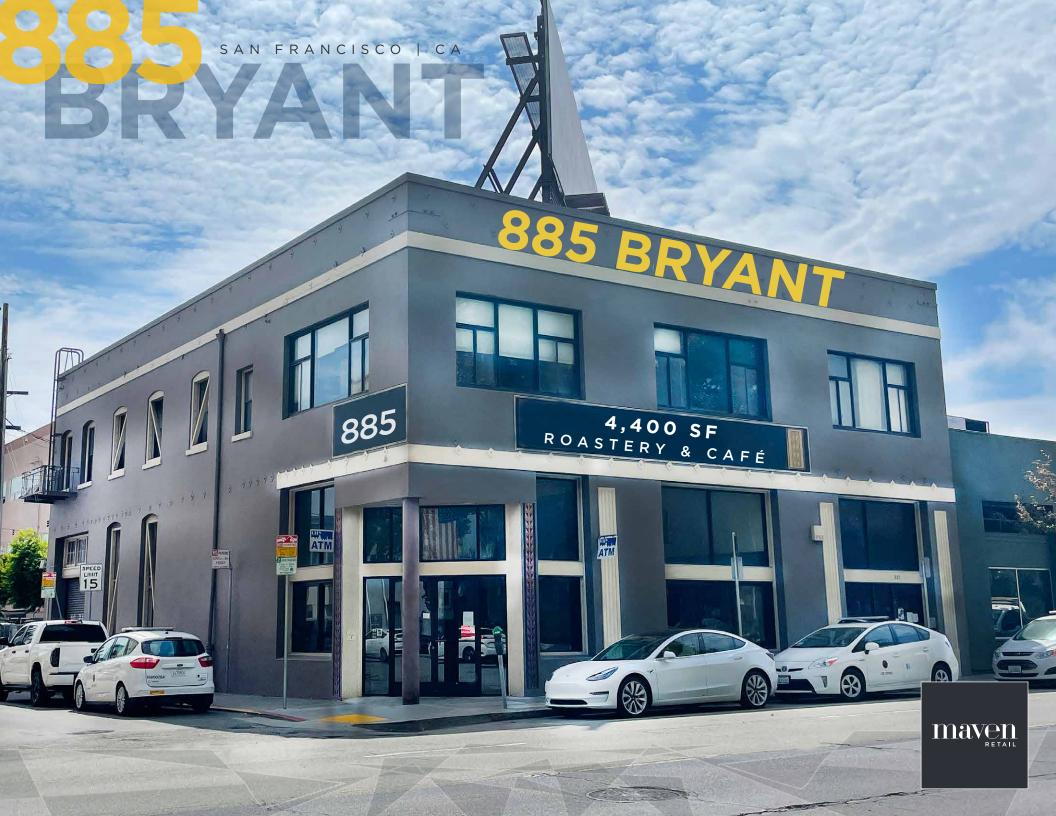

# 885 BRYANT

### Furniture, Fixtures & Equipment (For Tenant's Use During Tenancy)

### Kitchen

- 3- prep tables
- Ice machine
- 1- safe
- Southbend oven 6 burner
- Meat slicer
- Vitamix blender grill
- 3-door Traulsen refrigerator
- 2-door Traulsen refrigerator
- 4-level chefs rack
- Hand washing sink
- 3 compartment sink
- Soup warmer

### Wholesale/Production Area

- Working tables
- Compressor
- Sealer bag
- 2 Ditting grinders
- Loft & Mezzanine Storage
- Spotlights
- Probat 75 Kilo roaster





### Front of House

- Granite tables / Chairs
- 2- deli cases/pastry
- 3-compartment sink
- Microwave
- 3-compartment undercounter refrigerator
- 4-compartment undercounter refrigerator
- Clover cash register
- Bar trough
- Coffee Brewer
- La Spaziale espresso machine
- Hand sink
- La