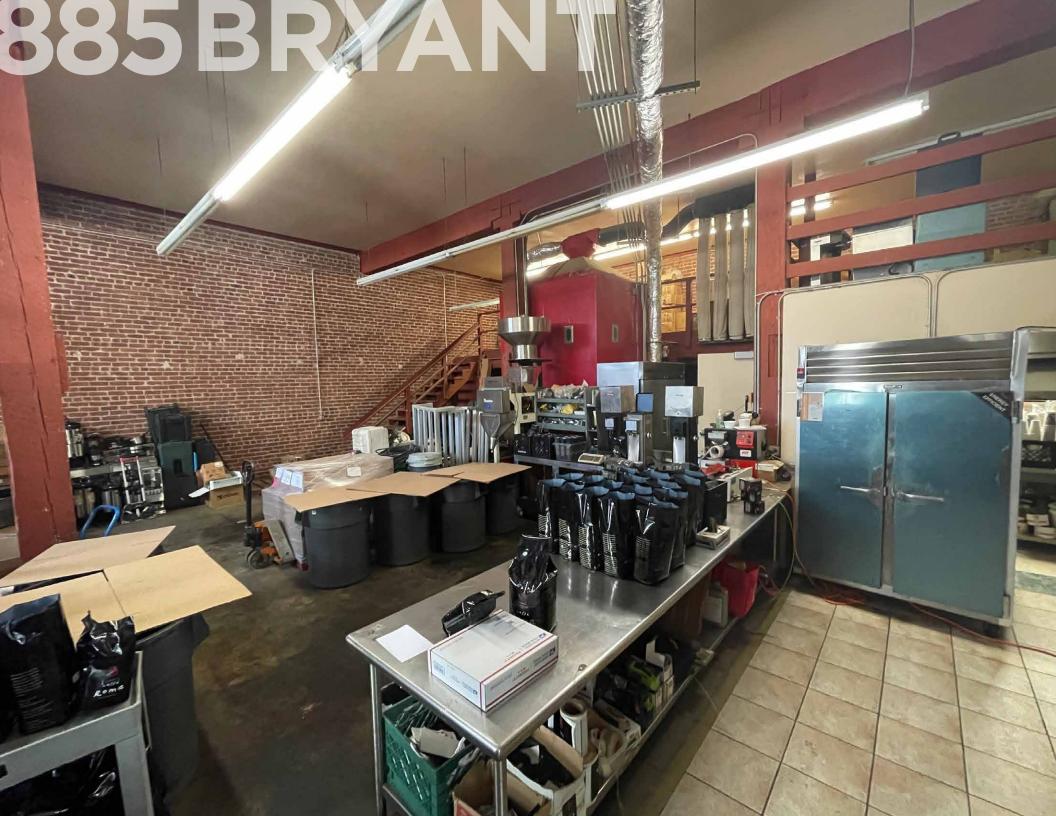

### Wholesale/Production Area

- Working tables
- Compressor
- Sealer bag
- 2 Ditting grinders
- Loft & Mezzanine Storage
- Spotlights
- Probat 75 Kilo roaster