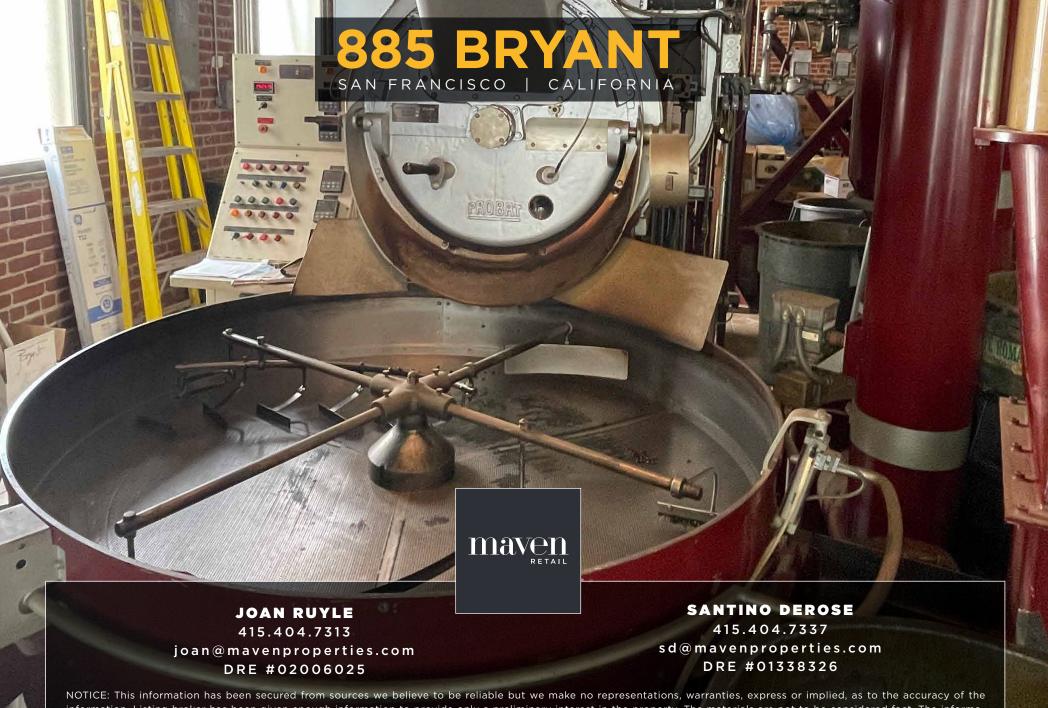

# 885 BRYANT

### Wholesale/Production Area

- Working tables
- Compressor
- Sealer bag
- 2 Ditting grinders
- Loft & Mezzanine Storage
- Spotlights
- Probat 75 Kilo roaster