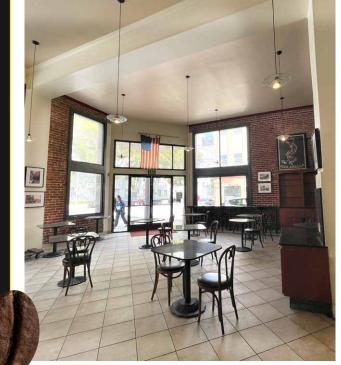

### Furniture, Fixtures & Equipment (For Tenant's Use During Tenancy)

### Kitchen

- 3- prep tables
- Ice machine
- 1- safe
- Southbend oven 6 burner
- Meat slicer
- Vitamix blender grill
- 3-door Traulsen refrigerator
- 2-door Traulsen refrigerator
- 4-level chefs rack
- Hand washing sink
- 3 compartment sink
- Soup warmer

### Wholesale/Production Area

- Working tables
- Compressor
- Sealer bag
- 2 Ditting grinders
- Loft & Mezzanine Storage
- Spotlights
- Probat 75 Kilo roaster

### Front of House

- Granite tables / Chairs
- 2- deli cases/pastry
- 3-compartment sink
- Microwave
- 3-compartment undercounter refrigerator
- 4-compartment undercounter refrigerator
- Clover cash register
- Bar trough
- Coffee Brewer
- La Spaziale espresso machine
- Hand sink
- Large chalkboard menu
- Two Simonelli Grinders
- Under counter storage
- Granite bar and seating
- Pastry display case