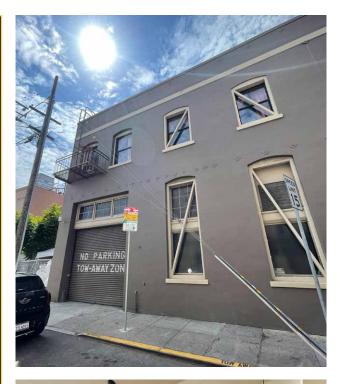

# 885 BRYANT

### Furniture, Fixtures & Equipment (For Tenant's Use During Tenancy)

### Kitchen

- 3- prep tables
- Ice machine
- 1- safe
- Southbend oven 6 burner
- Meat slicer
- Vitamix blender grill
- 3-door Traulsen refrigerator
- 2-door Traulsen refrigerator
- 4-level chefs rack
- Hand washing sink
- 3 compartment sink
- Soup warmer

### Wholesale/Production Area

- Working tables
- Compressor
- Sealer bag
- 2 Ditting grinders
- Loft & Mezzanine Storage
- Spotlights
- Probat 75 Kilo roaster





### Front of House

- Granite tables / Chairs
- 2- deli cases/pastry
- 3-compartment sink
- Microwave
- 3-compartment undercounter refrigerator
- 4-compartment undercounter refrigerator
- Clover cash register
- Bar trough
- Coffee Brewer
- La Spaziale espresso machine
- Hand sink
- Large chalkboard menu
- Two Simonelli Grinders
- Under counter storage
- Granite bar and seating
- Pastry display case







# EQ3 EQ3

## SOMA NEIGHBORHOOD















information. Listing broker has been given enough information to provide only a preliminary interest in the property. The materials are not to be considered fact. The information contained herein is not a substitute for thorough due diligence investigation. References to square footage, zoning, use, or age are approximate. Please contact