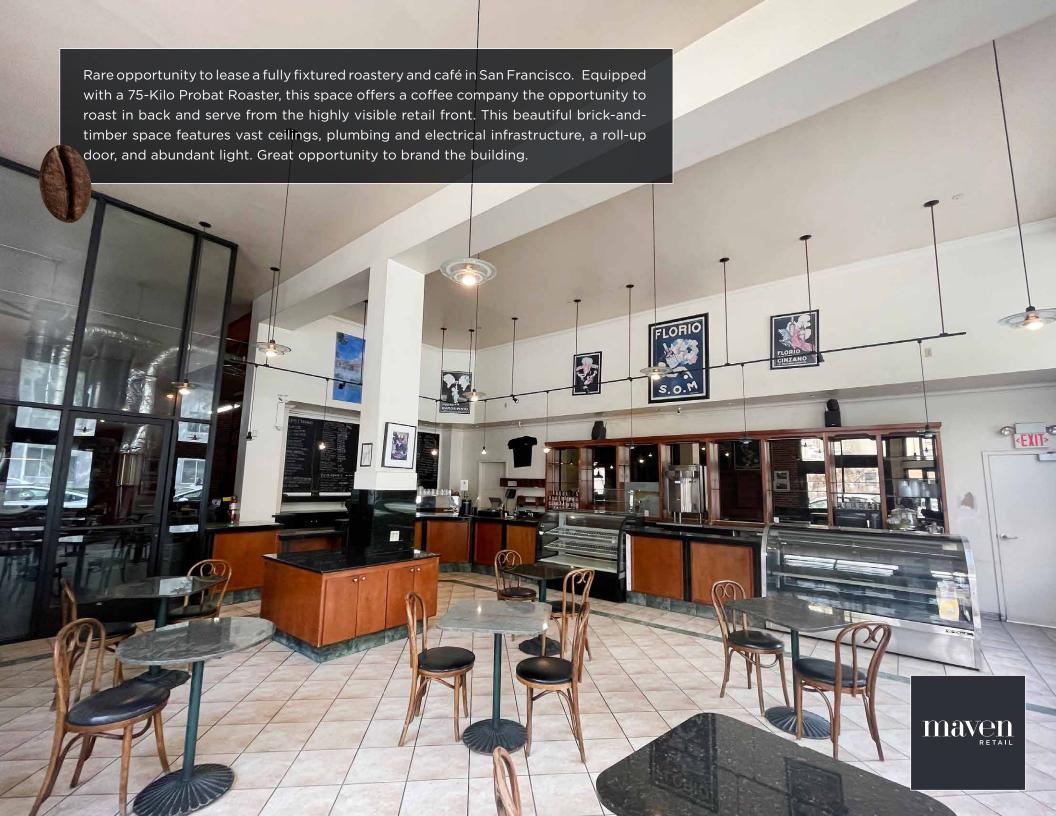

### Front of House

- Granite tables / Chairs
- 2- deli cases/pastry
- 3-compartment sink
- Microwave
- 3-compartment undercounter refrigerator
- 4-compartment undercounter refrigerator
- Clover cash register
- Bar trough
- Coffee Brewer
- La Spaziale espresso machine
- Hand sink
- Large chalkboard menu
- Two Simonelli Grinders
- Under counter storage
- Granite bar and seating
- Pastry display case