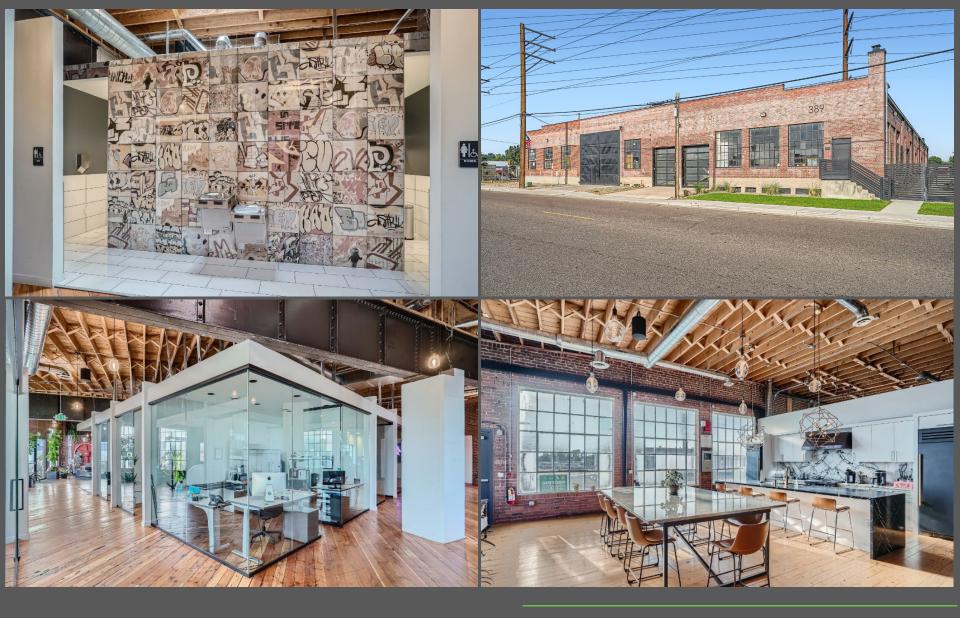

### PROPERTY SUMMARY

Price \$5,900,000

Address 389 S Lipan St, Denver, CO 80223

**Zoning** I-MX-3

Year Built 1934/1964

Renovated 2019

Building Size 26,507 SF

Land Size 49,216 SF

#### **BUILDING HIGHLIGHTS**

- COMPLETE RENOVATION IN 2019
  - ROOF
  - INTERIOR
- SECURED ON-SITE PARKING
- ADDITIONAL GATED OUTSIDE STORAGE