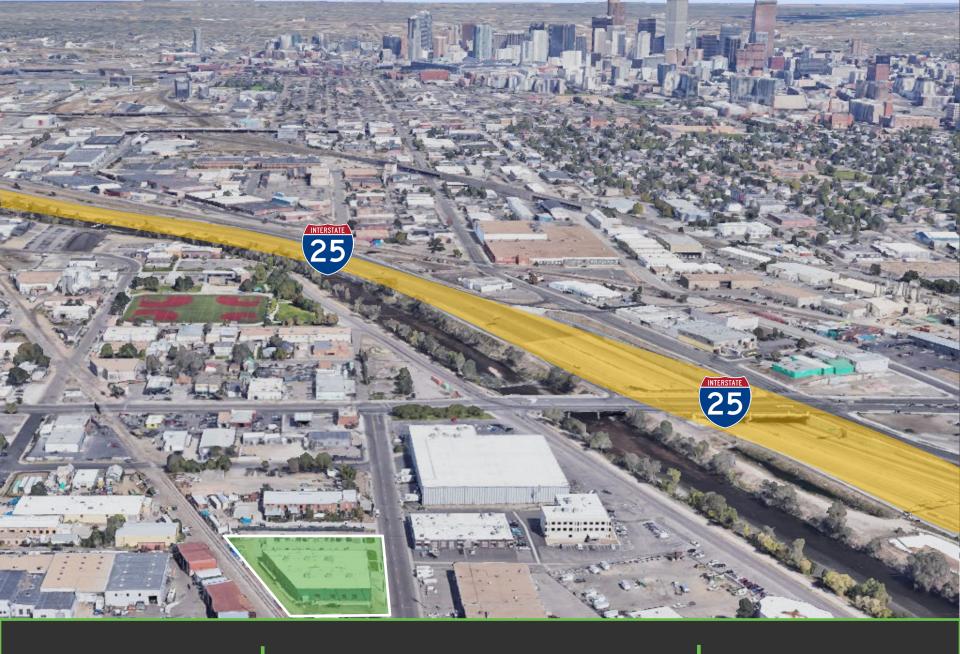

Parking 34 Spaces

Access Alameda and I-25

Power 3 Phase

#### LOCATION

- LESS THAN 10 MINUTES FROM DOWNTOWN DENVER
- QUICK ACCESS TO 1-25

## LOCATION SUMMARY

389 S LIPAN ST, DENVER, CO 80223

389 S LIPAN ST, DENVER, CO 80223

JB Hochman 303.668.4930 team@rprops.com Justin Brockman 303.993.9803 team@rprops.com Chris Student 952.201.5676 team@rprops.com