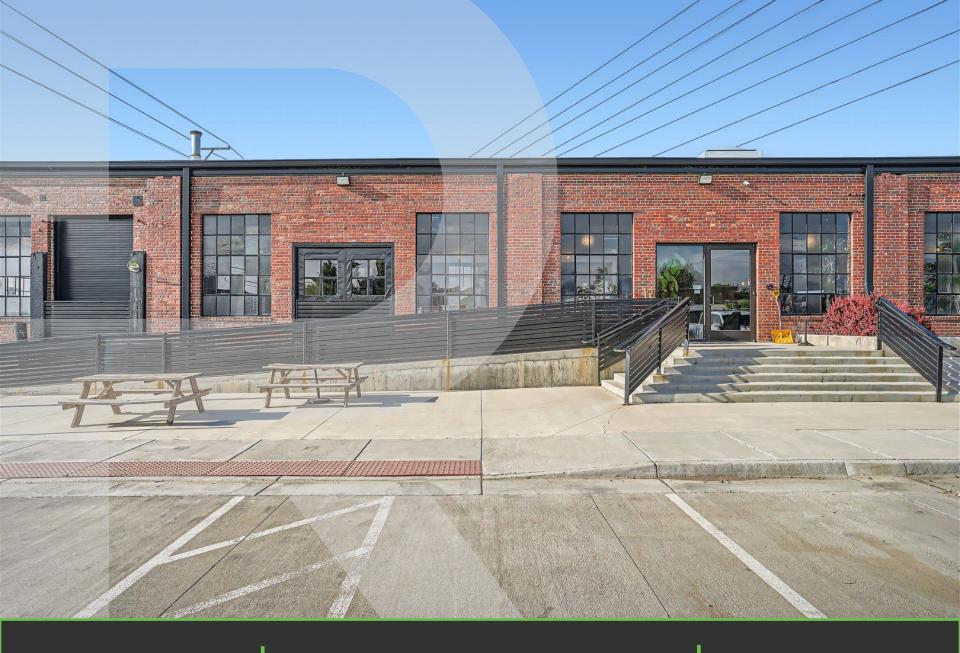

Parking 34 Spaces

Access Alameda and I-25

Power 3 Phase

#### LOCATION

- LESS THAN 10 MINUTES FROM DOWNTOWN DENVER
- QUICK ACCESS TO 1-25