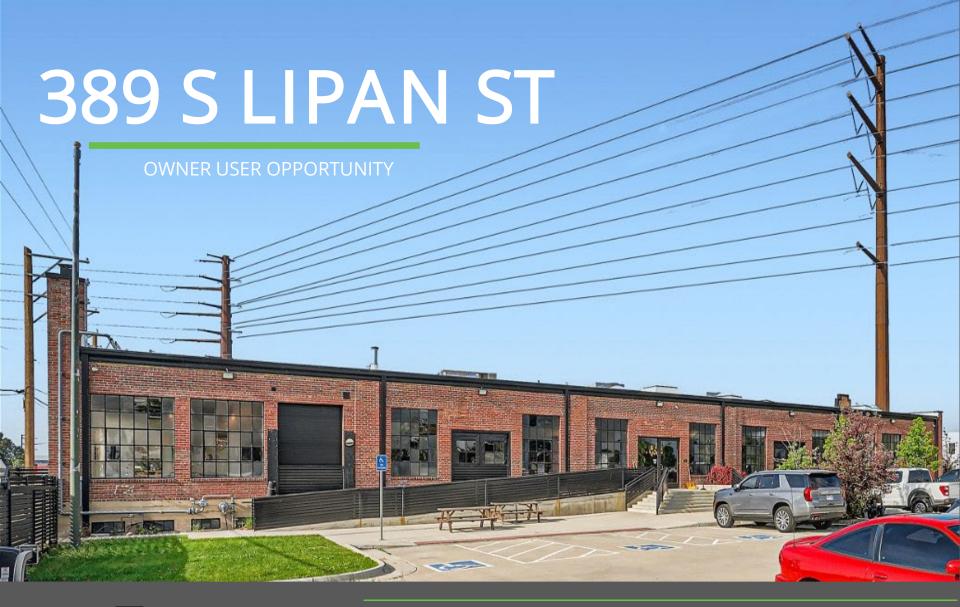

389 S LIPAN ST, DENVER, CO 80223

Price: \$5,900,000

### PROPERTY SUMMARY

Price \$5,900,000

Address 389 S Lipan St, Denver, CO 80223

**Zoning** I-MX-3

Year Built 1934/1964

Renovated 2019

Building Size 26,507 SF

Land Size 49,216 SF