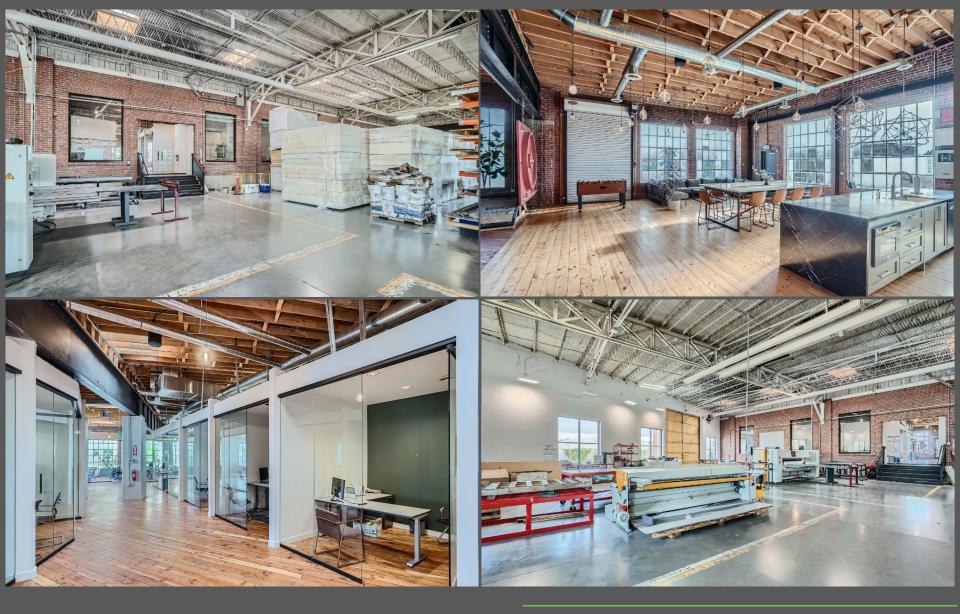

#### **BUILDING CONFIGURATION**

- OFFICE SF: 9,704 SF
  - CLEAR HEIGHT: 10'
  - DRIVE-INS: 10'7" X 8'6"
- WORKSHOP SF: 7,098 SF
  - CLEAR HEIGHT: 16'2"
  - DRIVE-INS: 2 @ 16' X 20'
- WAREHOUSE SF: 9,704 SF
  - CLEAR HEIGHT: 7'1"
  - DRIVE-INS: 10'7" X 8'6"