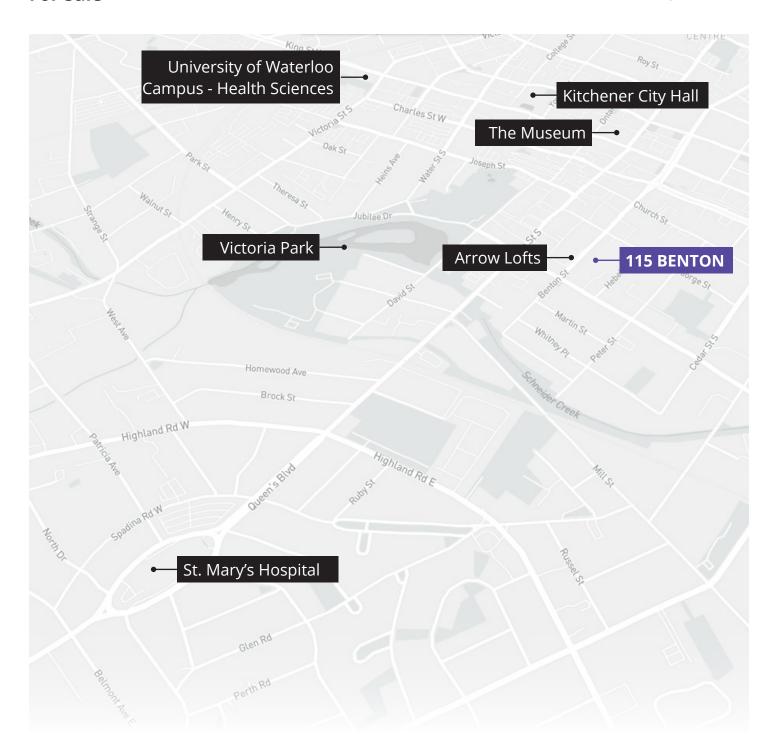

### **Overview**

Rare residential development site situated on Benton Street across from the Arrow Lofts, minutes from downtown Kitchener. Ideally situated within a 15 minute drive to Highway 401 via Highway 8, and within immediate access to the LRT / ION light rail, GRT bus stops, and walking distance to the GO Bus station connecting the region to the GTA.

115 Benton Street is within walking distance to Victoria Park, markets, cafes, restaurants, shopping and more downtown amenities.

Based on the proposed Mixed Use 4 (MIX-4) zoning, the site is sufficiently sized to accommodate a