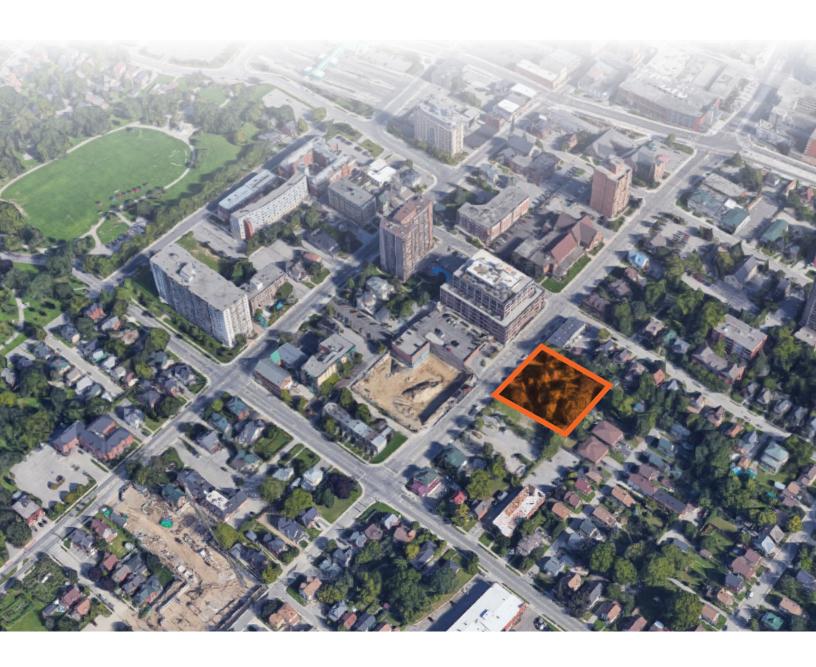

### **Overview**

Rare residential development site situated on Benton Street across from the Arrow Lofts, minutes from downtown Kitchener. Ideally situated within a 15 minute drive to Highway 401 via Highway 8, and within immediate access to the LRT / ION light rail, GRT bus stops, and walking distance to the GO Bus station connecting the region to the GTA.

115 Benton Street is within walking distance to Victoria Park, markets, cafes, restaurants, shopping and more downtown amenities.

Based on the proposed Mixed Use 4 (MIX-4) zoning, the site is sufficiently sized to accommodate a