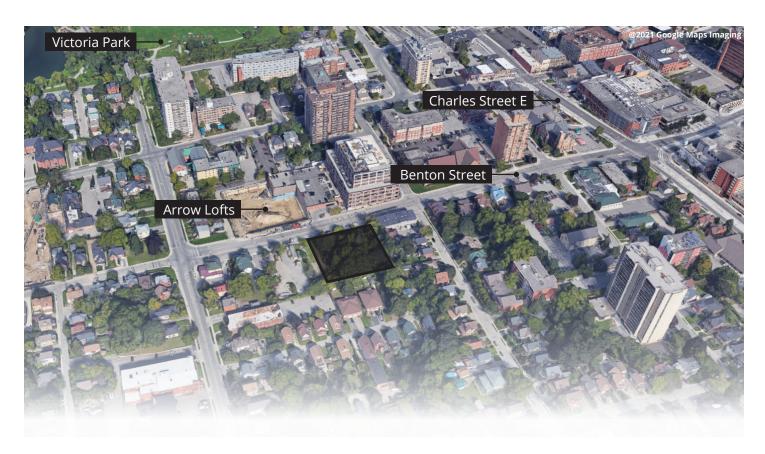

### **Overview**

Rare residential development site situated on Benton Street across from the Arrow Lofts, minutes from downtown Kitchener. Ideally situated within a 15 minute drive to Highway 401 via Highway 8, and within immediate access to the LRT / ION light rail, GRT bus stops, and walking distance to the GO Bus station connecting the region to the GTA.

115 Benton Street is within walking distance to Victoria Park, markets, cafes, restaurants, shopping and more downtown amenities.

Based on the proposed Mixed Use 4 (MIX-4) zoning, the site is sufficiently sized to accommodate a