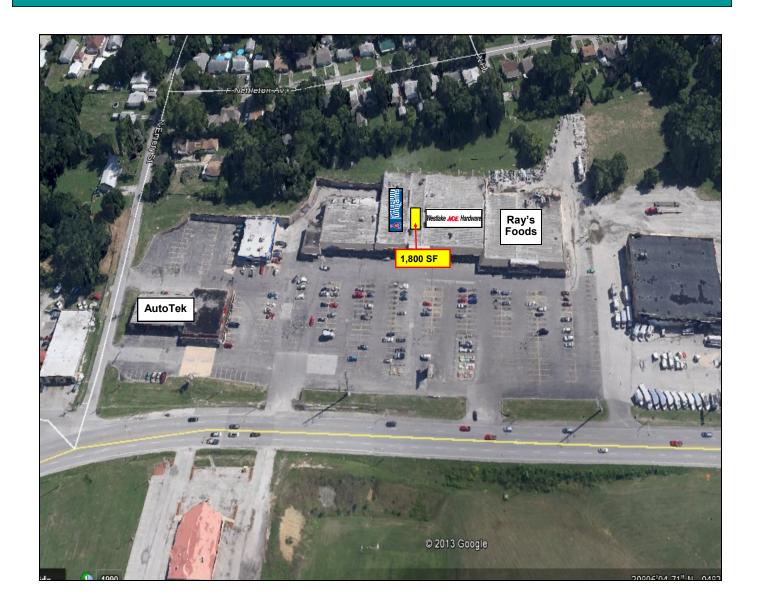

## **Chrisman Plaza Shopping Center**

# 24 Hwy & Noland Road Independence, Missouri