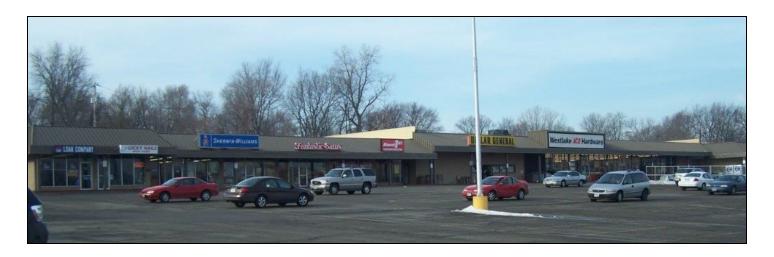

### Chrisman Plaza Shopping Center

24 Hwy & Noland Road Independence, Missouri

- 1,800 SF Available
- \$7/SF, NNN \$2.50/SF
- William Chrisman High School adjacent to Center
- Direct Visibility to 24 Hwy
- Move-in Ready Retail/Office

### **Chrisman Plaza Shopping Center**

# 24 Hwy & Noland Road Independence, Missouri