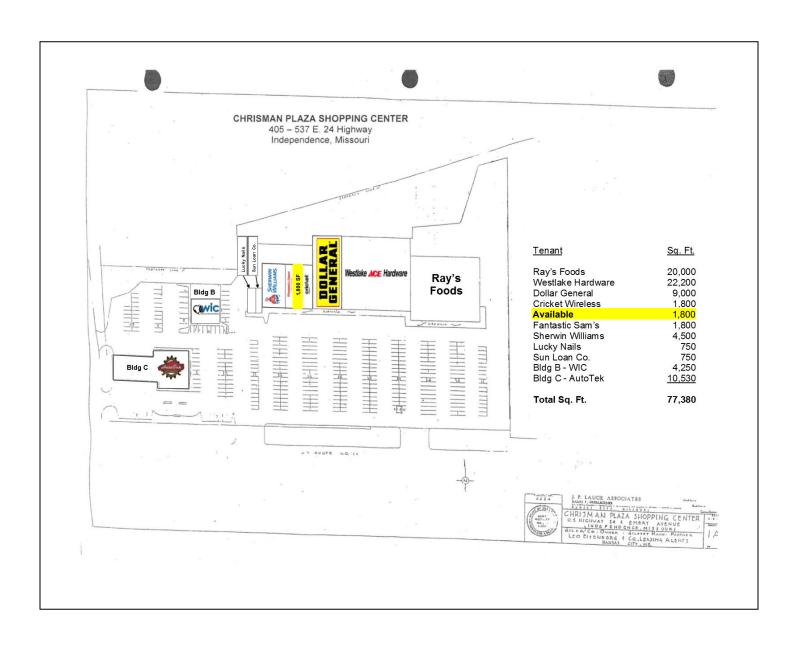

## **Chrisman Plaza Shopping Center**

# 24 Hwy & Noland Road Independence, Missouri