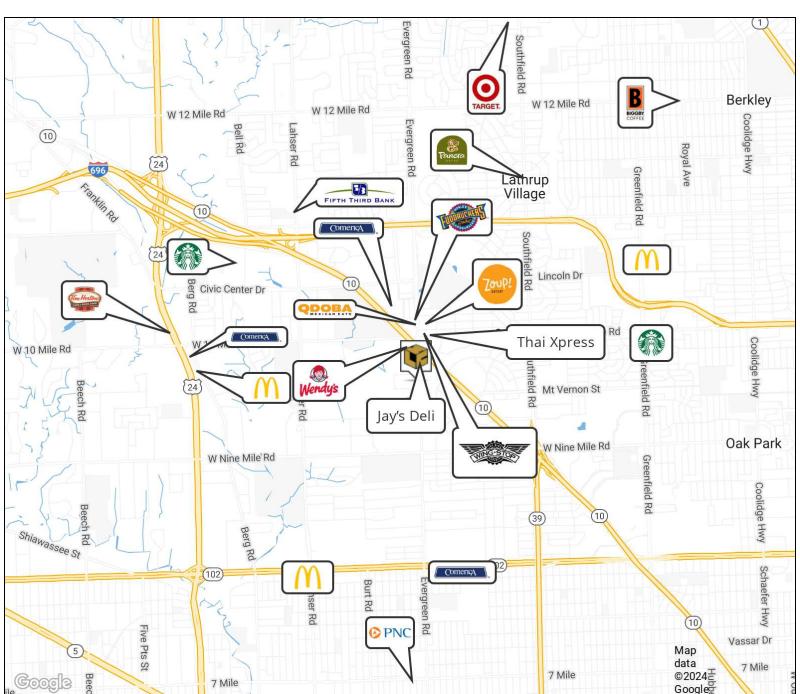

# 24202-24346 Evergreen Road

Southfield, MI 48075



## **PROPERTY SUMMARY**



## **Property Highlights**

- 3.59 Acres For Sale
- Ideal Development Opportunity
- Located just South of M-10 on Evergreen Road
- Close Proximity to I-696
- Possible Land Contract Available



### FOR MORE INFORMATION:

Aaron SmithMichael ElleVice PresidentSales Associate248.637.3515248.637.3526asmith@Imcap.commelle@LMCap.com





# 24202-24346 Evergreen Road

Southfield, MI 48075



#### **RETAILER MAP**



### FOR MORE INFORMATION:

Aaron Smith Michael Elle

Vice President Sales Associate 248.637.3515 248.637.3526 asmith@lmcap.com melle@LMCap.com





# 24202-24346 Evergreen Road

Southfield, MI 48075



### LAND PROPERTY DETAILS

## **Property Information**

| Property Type          | Land                             |
|------------------------|----------------------------------|
| Zoning                 | OS                               |
| Property Subtype       | Other                            |
| Lot Size               | 3.59 Acres                       |
| Lot Frontage           | 393 ft                           |
| Lot Depth              | 390 ft                           |
| Site Description       | -                                |
| APN#                   | 76-24-26-150-006,