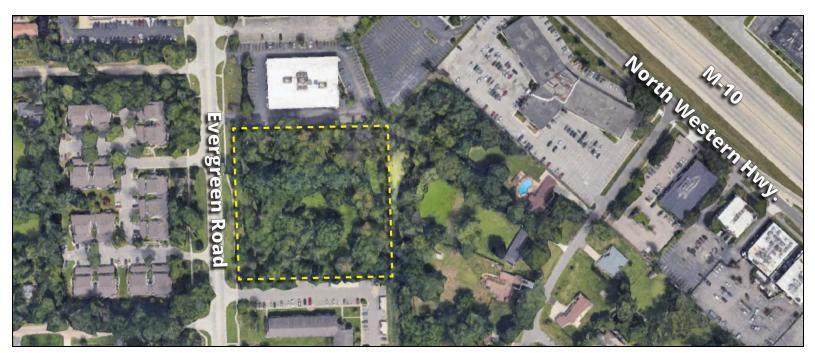

## **Property Highlights**

- 3.59 Acres For Sale
- Ideal Development Opportunity
- Located just South of M-10 on Evergreen Road
- Close Proximity to I-696
- Possible Land Contract Available

### **Location Information**

| Street Address       | 24202-24346 Evergreen Road                               |
|----------------------|----------------------------------------------------------|
| City, State, Zip     | Southfield, MI 48075                                     |
| County               | Oakland                                                  |
| Location Description | S of Northwestern Highway on<br>E side of Evergreen Road |
| Cross-Streets        | -                                                        |
| Side of the Street   | East                                                     |
| Nearest Highway      | M-10                                                     |