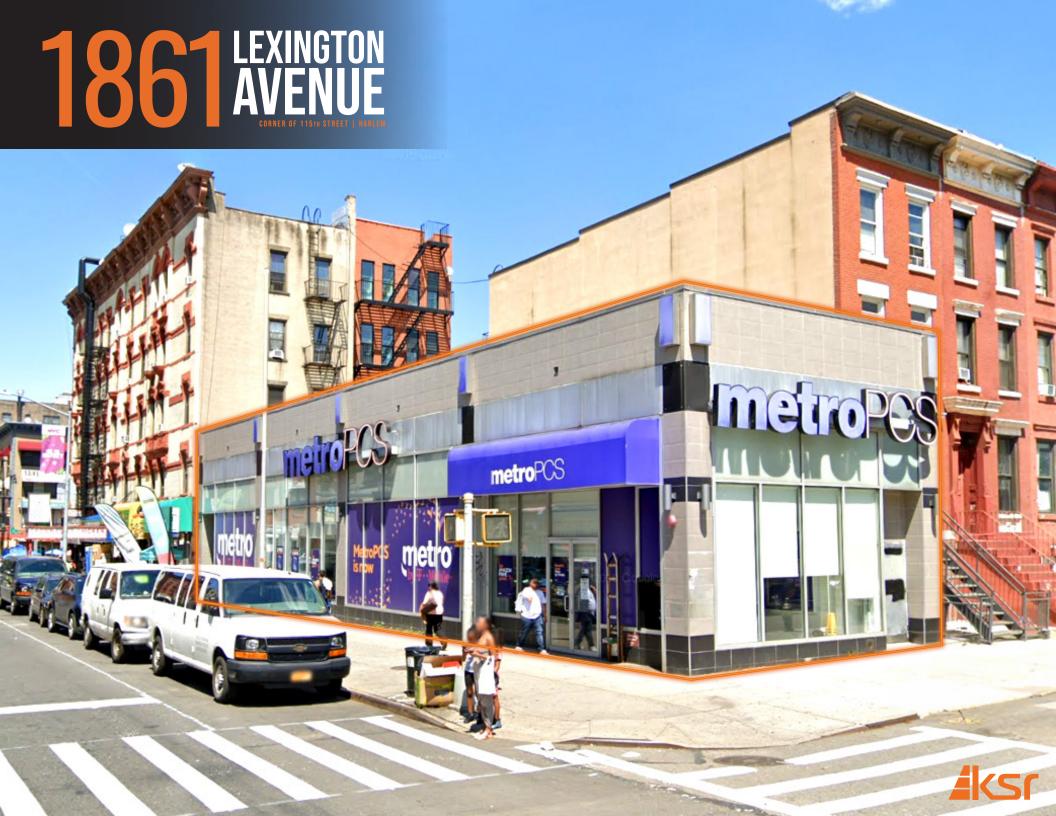

## **PROPERTY HIGHLIGHTS**

- Currently Metro by T-Mobile
- · Divisions considered
- · High foot traffic area in dense residential neighborhood
- Steps away from 116th Street 6 train station
- Great for: QSR, urgent care
- · Neighboring tenants include: Burger King, Crown Fried Chicken, T-Mobile, Popular Bank, Wendy's, Bank of America, Subway, Dunkin', Boost Mobile, McDonald's, Chipotle, Domino's

#### SIZE

2,500 SF Ground Floor 2,500 SF Lower Level

**FRONTAGE** 100'