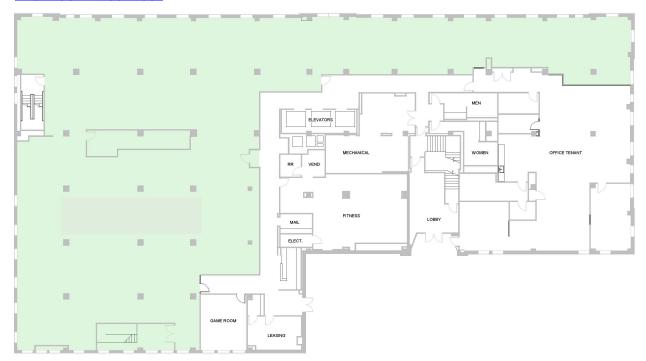

ion Station & Downtown.
- Directly across the street from Union Station and adjacent to Liberty Memorial.
- Front-row views to major events at Union Station and Liberty Memorial: Chiefs and Royals victory parades, Memorial Day celebrations, etc.
- Access 3D views of the building and available space plans below:

2nd Floor Plan: <u>Virtual Tour</u>
4th Floor Plan: <u>Virtual Tour</u>

• Entire Building: Virtual Tour

Pershing Building 215 Pershing Road Kansas City, MO 64108



Chuck Connealy, SIOR, CCIM

Direct: (913) 789-9020 Cell: (913) 515-6616

# **2ND FLOOR POTENTIAL**



Pershing Building 215 Pershing Road Kansas City, MO 64108



Chuck Connealy, SIOR, CCIM

Direct: (913) 789-9020 Cell: (913) 515-6616

# **AVAILABLE SPACE**

### 2nd Floor

13,125 RSF

#### **2nd Floor Virtual Tour**





Pershing Building 215 Pershing Road Kansas City, MO 64108



Chuck Connealy, SIOR, CCIM

Direct: (913) 789-9020 Cell: (913) 515-6616

## **AVAILABLE SPACE**

#### 4th Floor

Suite prices shown below are initial monthly rents.

4th Floor Virtual Tour





Pershing Building 215 Pershing Road Kansas City, MO 64108



Chuck Connealy, SIOR, CCIM

Direct: (913) 789-9020 Cell: (913) 515-6616















Pershing Building 215 Pershing Road Kansas City, MO 64108



**Chuck Connealy, SIOR, CCIM** 

Direct: (913) 789-9020 Cell: (913) 515-6616

chuck.connealy@waterfordproperty.net

Information furnished regarding property is from sources deemed reliable but no warranty or representation is made as to the accuracy thereof and same is submitted subject to errors, omissions, prior sale or lease or