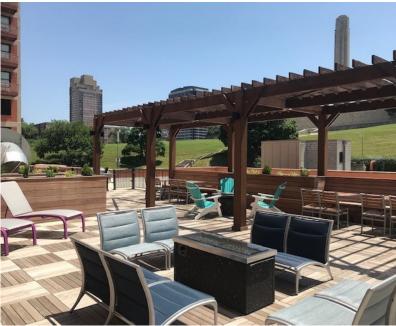

# OFFICE SPACE ACROSS FROM UNION

- 278 to 13,125 square feet available.
- \$22.00 per rentable square foot.
- 4th floor suites start at \$510.00 per month.
- 4/1000 covered attached parking.
- Amenities include rooftop deck, fitness facility and club room.
- Excellent views of Liberty Memorial, Crown Center, Union Station & Downtown.
- Directly across the street from Union Station and adjacent to Liberty Memorial.
- Front-row views to major events at Union Station and Liberty Memorial: Chiefs and Royals victory parades, Memorial Day celebrations, etc.
- Access 3D views of the building and available space plans below: