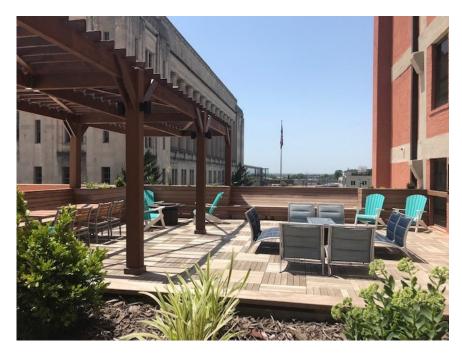

# OFFICE SPACE ACROSS FROM UNION

- 278 to 13,125 square feet available.
- \$22.00 per rentable square foot.
- 4th floor suites start at \$510.00 per month.
- 4/1000 covered attached parking.
- Amenities include rooftop deck, fitness facility and club room.
- Excellent views of Liberty Memorial, Crown Center, Union Station & Downtown.
- Directly across the street from Union Station and adjacent to Liberty Memorial.
- Front-row views to major events at Union Station and Liberty Memorial: Chiefs and Royals victory parades, Memorial Day celebrations, etc.
- Access 3D views of the building and available space plans below: