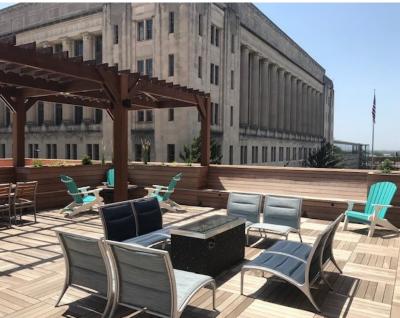

# OFFICE SPACE ACROSS FROM UNION

- 278 to 13,125 square feet available.
- \$22.00 per rentable square foot.
- 4th floor suites start at \$510.00 per month.
- 4/1000 covered attached parking.
- Amenities include rooftop deck, fitness facility and club room.
- Excellent views of Liberty Memorial, Crown Center, Union Station & Downtown.
- Directly across the street from Union Station and adjacent to Liberty Memorial.
- Front-row views to major events at Union Station and Liberty Memorial: Chiefs and Royals victory parades, Memorial Day celebrations, etc.
- Access 3D views of the building and available space plans below: