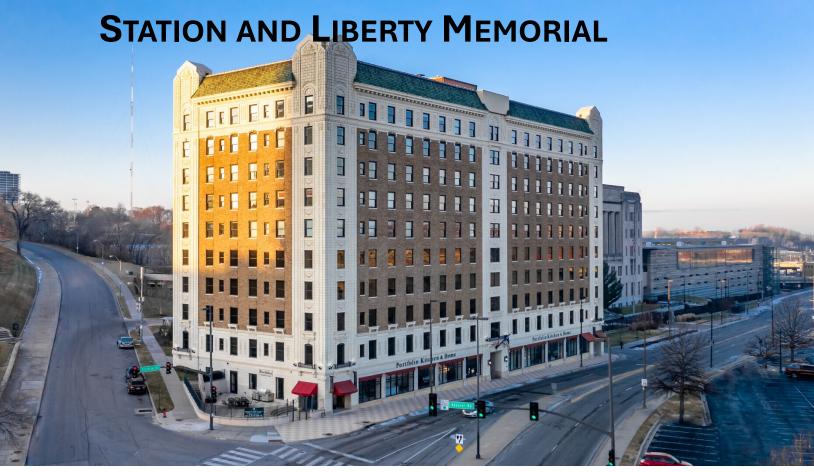

# OFFICE SPACE ACROSS FROM UNION

- 278 to 13,125 square feet available.
- \$22.00 per rentable square foot.
- 4th floor suites start at \$510.00 per month.
- 4/1000 covered attached parking.
- Amenities include rooftop deck, fitness facility and club room.
- Excellent views of Liberty Memorial, Crown Center, Union Station & Downtown.
- Directly across the street from Union Station and adjacent to Liberty Memorial.
- Front-row views to major events at Union Station and Liberty Memorial: Chiefs and Royals victory parades, Memorial Day celebrations, etc.
- Access 3D views of the building and available space plans below: