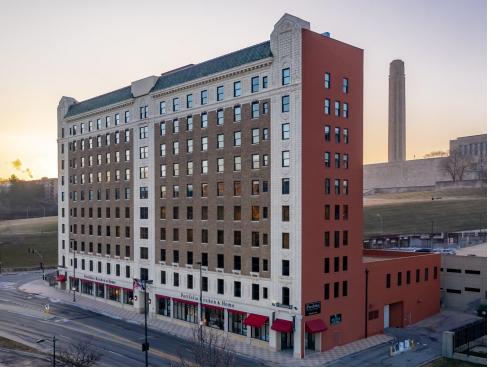

# OFFICE SPACE ACROSS FROM UNION

- 278 to 13,125 square feet available.
- \$22.00 per rentable square foot.
- 4th floor suites start at \$510.00 per month.
- 4/1000 covered attached parking.
- Amenities include rooftop deck, fitness facility and club room.
- Excellent views of Liberty Memorial, Crown Center, Union Station & Downtown.
- Directly across the street from Union Station and adjacent to Liberty Memorial.
- Front-row views to major events at Union Station and Liberty Memorial: Chiefs and Royals victory parades, Memorial Day celebrations, etc.
- Access 3D views of the building and available space plans below: