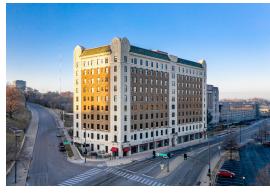

### FOR LEASE

# OFFICE SPACE ACROSS FROM UNION

- 278 to 13,125 square feet available.
- \$22.00 per rentable square foot.
- 4th floor suites start at \$510.00 per month.
- 4/1000 covered attached parking.
- Amenities include rooftop deck, fitness facility and club room.
- Excellent views of Liberty Memorial, Crown Center, Union Station & Downtown.
- Directly across the street from Union Station and adjacent to Liberty Memorial.
- Front-row views to major events at Union Station and Liberty Memorial: Chiefs and Royals victory parades, Memorial Day celebrations, etc.
- Access 3D views of the building and available space plans below:

2nd Floor Plan: <u>Virtual Tour</u>
4th Floor Plan: <u>Virtual Tour</u>

• Entire Building: Virtual Tour

Pershing Building 215 Pershing Road Kansas City, MO 64108

Chuck Connealy, SIOR, CCIM

Direct: (913) 789-9020 Cell: (913) 515-6616