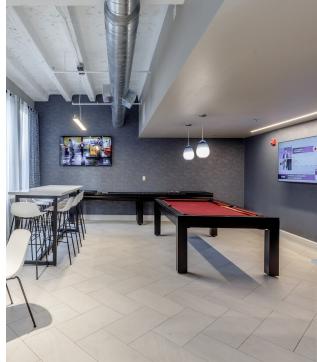

# OFFICE SPACE ACROSS FROM UNION

- 278 to 13,125 square feet available.
- \$22.00 per rentable square foot.
- 4th floor suites start at \$510.00 per month.
- 4/1000 covered attached parking.
- Amenities include rooftop deck, fitness facility and club room.
- Excellent views of Liberty Memorial, Crown Center, Union Station & Downtown.
- Directly across the street from Union Station and adjacent to Liberty Memorial.
- Front-row views to major events at Union Station and Liberty Memorial: Chiefs and Royals victory parades, Memorial Day celebrations, etc.
- Access 3D views of the building and available space plans below: