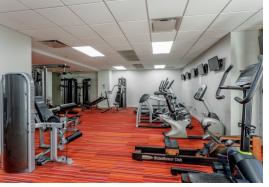

# OFFICE SPACE ACROSS FROM UNION

- 278 to 13,125 square feet available.
- \$22.00 per rentable square foot.
- 4th floor suites start at \$510.00 per month.
- 4/1000 covered attached parking.
- Amenities include rooftop deck, fitness facility and club room.
- Excellent views of Liberty Memorial, Crown Center, Union Station & Downtown.
- Directly across the street from Union Station and adjacent to Liberty Memorial.
- Front-row views to major events at Union Station and Liberty Memorial: Chiefs and Royals victory parades, Memorial Day celebrations, etc.
- Access 3D views of the building and available space plans below: