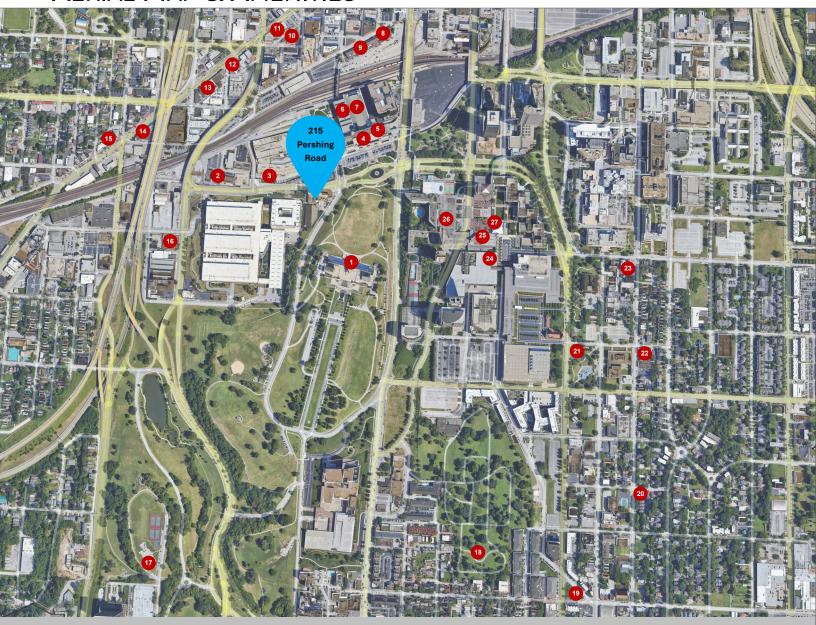

# AERIAL MAP & AMENITIES

- National World War I Museum and Memorial
- 2 Kansas City Ballet
- 3 U.S. Postal Service
- 4 Museum of Illusions
- Pierpont's at Union Station
- 6 Science City
- Union Station
- 6 Lidia's
- Jack Stack Barbecue
- Society
- Café Gratitude Kansas City
- 12 Rhythm & Booze Downtown
- Café Ollama Coffee House
- 4 La Bodega

- Tacos el Gallo
- 6 Studio Dan Meiners
- Penn Valley Skate Park and Tennis Courts
- 18 Union Hill
- 19 Filling Station Coffee
- You Say Tomato
- 21 Sheila Kemper Dietrich Park
- 22 Sucotash
- The Antler Room
- Kaleidoscope
- 25 LEGOLAND Discovery Center
- 26 Fritz's
- 27 Crown Center Ice Terrace