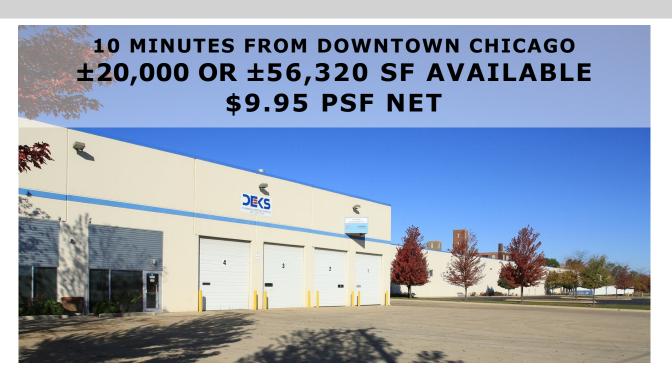

## 2700 W. ROOSEVELT RD. CHICAGO, IL 60612

| Rental Rate:         | \$9.95 PSF Net            |
|----------------------|---------------------------|
| Taxes:               | \$1.34 PSF                |
| OPEX:                | \$0.97 PSF                |
| Size:                | ±56,320 SF Total -Or-     |
|                      | ±20,000 SF Storage Only   |
| Docks:               | 4 Interior                |
| Drive-In Doors:      | 2                         |
| Office:              | ±2,000 SF                 |
| Sprinklers:          | ESFR Sprinkler System     |
| Parking:             | ±200                      |
| Ceiling Height:      | 25' Clear                 |
| Zoning:              | PMD-7                     |
| Possible Incentives: | TIF District, 6B in place |
|                      | Enterprise Zone           |
|                      | Empowerment Zone          |
| Ward:                | Ward 28—                  |
|                      | Alderman Jason Ervin      |