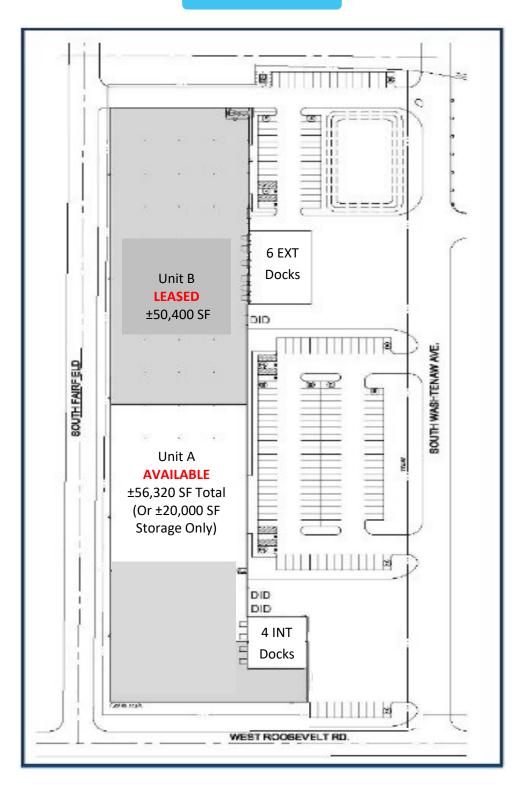

## Floor Plan

STRAUSS REALTY, LTD.

4220 W. MONTROSE AVENUE CHICAGO, ILLINOIS 60641 PHONE: 773-736-3600