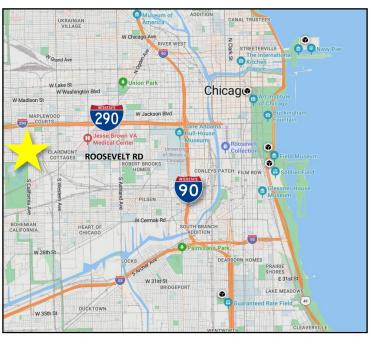

|
| OPEX:                | \$0.97 PSF                |
| Size:                | ±56,320 SF Total -Or-     |
|                      | ±20,000 SF Storage Only   |
| Docks:               | 4 Interior                |
| Drive-In Doors:      | 2                         |
| Office:              | ±2,000 SF                 |
| Sprinklers:          | ESFR Sprinkler System     |
| Parking:             | ±200                      |
| Ceiling Height:      | 25' Clear                 |
| Zoning:              | PMD-7                     |
| Possible Incentives: | TIF District, 6B in place |
|                      | Enterprise Zone           |
|                      | Empowerment Zone          |
| Ward:                | Ward 28—                  |
|                      | Alderman Jason Ervin      |





ADAM SCHNEIDERMAN, SIOR

847-826-4467

ADAM@STRAUSSREALTY.COM

STRAUSS REALTY, LTD.

4220 W. Montrose avenue Chicago, Illinois 60641 Phone: 773-736-3600



## 2700 W. ROOSEVELT RD. CHICAGO, IL 60612

## Floor Plan





STRAUSS REALTY, LTD.

4220 W. MONTROSE AVENUE CHICAGO, ILLINOIS 60641 PHONE: 773-736-3600



## 2700 W. ROOSEVELT RD. CHICAGO, IL 60612

**Additional Photos** 









STRAUSS REALTY, LTD.

4220 W. MONTROSE AVENUE CHICAGO, ILLINOIS 60641 PHONE: 773-736-3600